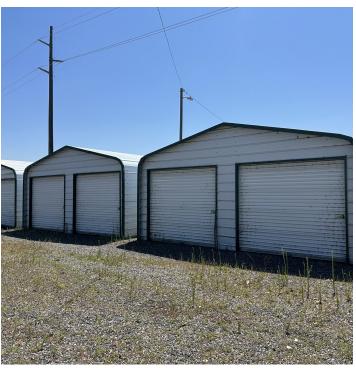

#### **PROPERTY OVERVIEW**

\*401 Bonnie Ln, Billings, MT

\*For Sale \$147.000

\*0.684 Acres of Land

\*Fully Fenced

\*3 qty 2 Bay Storage Sheds

\*Zoned Light Industrial

\*Lockwood Water & Lockwood Sewer Available

#### LOCATION OVERVIEW

401 Bonnie Ln is a fully fenced commercially zoned piece of land with 3 very nice storage sheds on it. With access to Lockwood Water and Lockwood Sewer, this property is ideal for a small business owner or developer who wants to build a shop/warehouse building. Buyer could easily fit 4-6 qty 1,200 SF to 1,800 SF shop spaces on this property. This property is located outside the city limits which allows for an easier permitting process and less expensive construction. It would also make a perfect mini storage development.