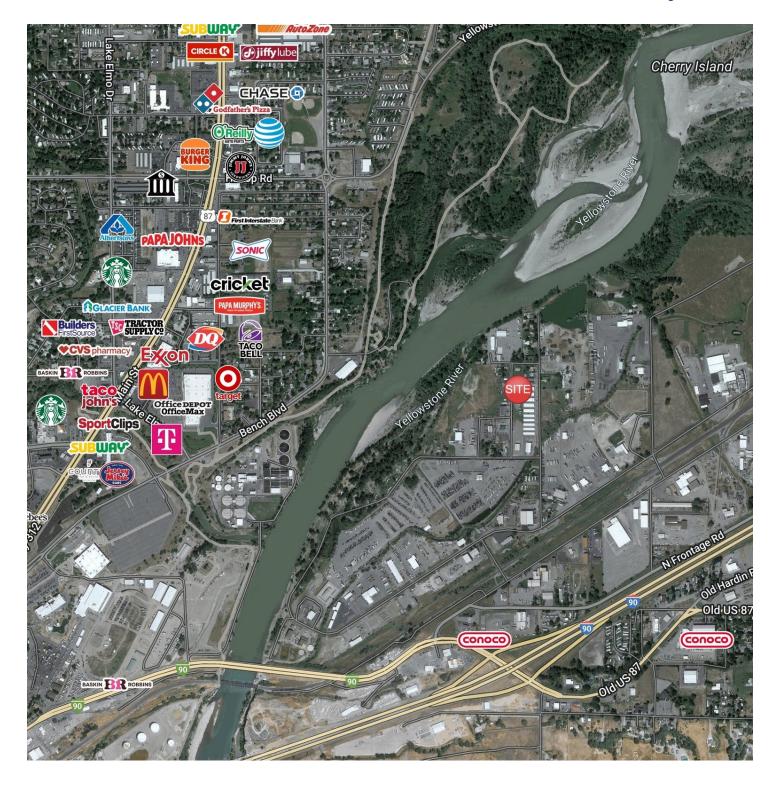

#### LOCATION OVERVIEW

401 Bonnie Ln is a fully fenced commercially zoned piece of land with 3 very nice storage sheds on it. With access to Lockwood Water and Lockwood Sewer, this property is ideal for a small business owner or developer who wants to build a shop/warehouse building. Buyer could easily fit 4-6 qty 1,200 SF to 1,800 SF shop spaces on this property. This property is located outside the city limits which allows for an easier permitting process and less expensive construction. It would also make a perfect mini storage development.