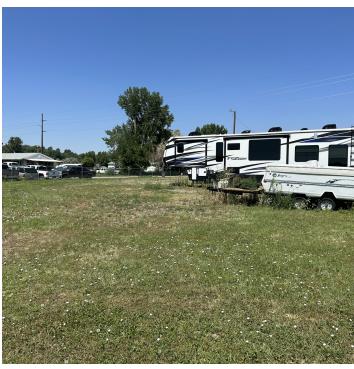

#### **PROPERTY OVERVIEW**

\*401 Bonnie Ln, Billings, MT

\*For Sale \$147.000

\*0.684 Acres of Land

\*Fully Fenced

\*3 qty 2 Bay Storage Sheds

\*Zoned Light Industrial

\*Lockwood Water & Lockwood Sewer Available

#### LOCATION OVERVIEW

401 Bonnie Ln is a fully fenced commercially zoned piece of land with 3 very nice storage sheds on it. With access to Lockwood Water and Lockwood Sewer, this property is ideal for a small business owner or developer who wants to build a shop/warehouse building. Buyer could easily fit 4-6 qty 1,200 SF to 1,800 SF shop spaces on this property. This property is located outside the city limits which allows for an easier permitting process and less expensive construction. It would also make a perfect mini storage development.