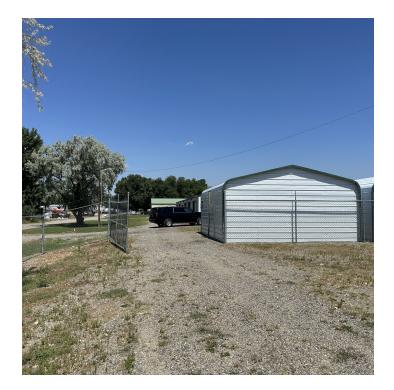

#### **PROPERTY OVERVIEW**

\*401 Bonnie Ln, Billings, MT

\*For Sale \$147.000

\*0.684 Acres of Land

\*Fully Fenced

\*3 qty 2 Bay Storage Sheds

\*Zoned Light Industrial

\*Lockwood Water & Lockwood Sewer Available

NOTE: Fence is not directly on the property lines. Property lines have been surveyed and marked. Fence extends a small amount into the alley, Bone Ave and Bonnie Ln.

#### LOCATION OVERVIEW

401 Bonnie Ln is a fully fenced commercially zoned piece of land with 3 very nice storage sheds on it. With access to Lockwood Water and Lockwood Sewer, this property is ideal for a small business owner or developer who wants to build a shop/warehouse building. Buyer could easily fit 4-6 qty 1,200 SF to 1,800 SF shop spaces on this property. This property is located outside the city limits which allows for an easier permitting process and less expensive construction. It would also make a perfect mini storage development.