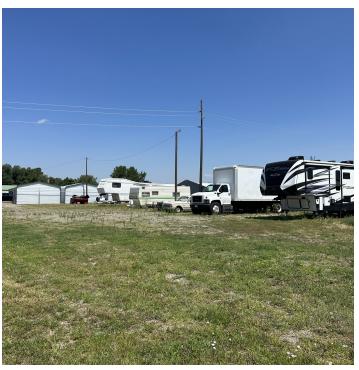

#### **PROPERTY OVERVIEW**

\*401 Bonnie Ln, Billings, MT

\*For Sale \$147.000

\*0.684 Acres of Land

\*Fully Fenced

\*3 qty 2 Bay Storage Sheds

\*Zoned Light Industrial

\*Lockwood Water & Lockwood Sewer Available

#### LOCATION OVERVIEW

401 Bonnie Ln is a fully fenced commercially zoned piece of land with 3 very nice storage sheds on it. With access to Lockwood Water and Lockwood Sewer, this property is ideal for a small business owner or developer who wants to build a shop/warehouse building. Buyer could easily fit 4-6 qty 1,200 SF to 1,800 SF shop spaces on this property. This property is located outside the city limits which allows for an easier permitting process and less expensive construction. It would also make a perfect mini storage development.