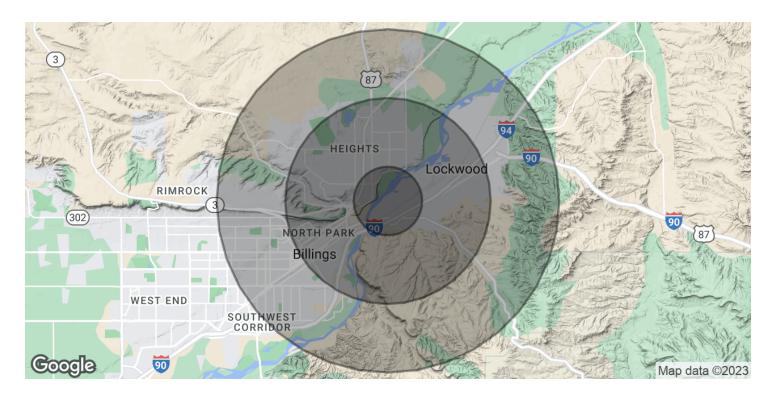

### **401 BONNIE LANE**

401 Bonnie Lane Billings, MT 59101

| POPULATION           | 1 MILE    | 3 MILES   | 5 MILES   |
|----------------------|-----------|-----------|-----------|
| Total Population     | 2,865     | 32,445    | 69,191    |
| Average Age          | 32.7      | 35.6      | 36        |
| Average Age (Male)   | 33.5      | 36.5      | 35.5      |
| Average Age (Female) | 32.8      | 35.7      | 37.2      |
|                      |           |           |           |
| HOUSEHOLDS & INCOME  | 1 MILE    | 3 MILES   | 5 MILES   |
| Total Households     | 1,255     | 14,795    | 31,322    |
| # of Persons per HH  | 2.3       | 2.2       | 2.2       |
| Average HH Income    | \$57,065  | \$63,649  | \$65,644  |
| Average House Value  | \$186,471 | \$204,732 | \$206,280 |

<sup>\*</sup> Demographic data derived from 2020 ACS - US Census

COLDWELL BANKER
COMMERCIAL
CBS