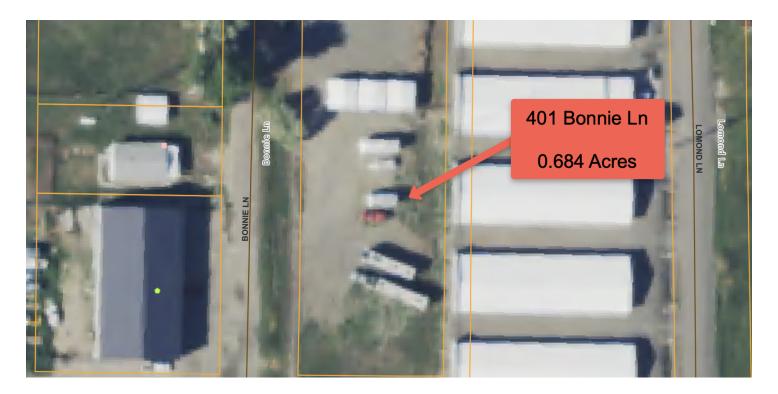

#### **OFFERING SUMMARY**

| Lot Size:   | 0.684 Acres      |  |  |
|-------------|------------------|--|--|
| Price / SF: | \$4.93           |  |  |
| Zoning:     | Light Industrial |  |  |

#### **PROPERTY OVERVIEW**

\*401 Bonnie Ln, Billings, MT

\*For Sale \$147.000

\*0.684 Acres of Land

\*Fully Fenced

\*3 qty 2 Bay Storage Sheds

\*Zoned Light Industrial

\*Lockwood Water & Lockwood Sewer Available