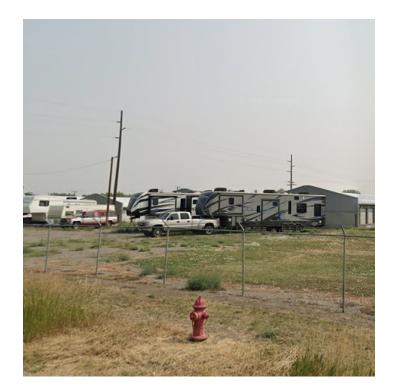

#### **PROPERTY OVERVIEW**

\*401 Bonnie Ln, Billings, MT

\*For Sale \$147.000

\*0.684 Acres of Land

\*Fully Fenced

\*3 qty 2 Bay Storage Sheds

\*Zoned Light Industrial

\*Lockwood Water & Lockwood Sewer Available

#### LOCATION OVERVIEW

401 Bonnie Ln is a fully fenced commercially zoned piece of land with 3 very nice storage sheds on it. With access to Lockwood Water and Lockwood Sewer, this property is ideal for a small business owner or developer who wants to build a shop/warehouse building. Buyer could easily fit 4-6 qty 1,200 SF to 1,800 SF shop spaces on this property. This property is located outside the city limits which allows for an easier permitting process and less expensive construction. It would also make a perfect mini storage development.