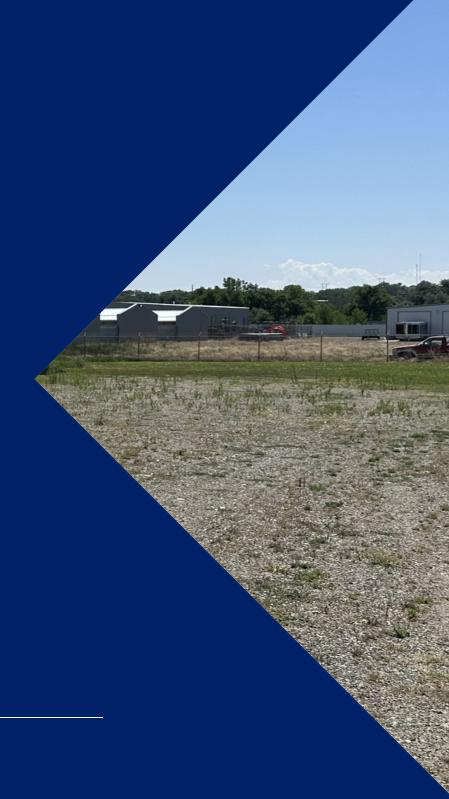

#### **PROPERTY OVERVIEW**

\*401 Bonnie Ln, Billings, MT

\*For Sale \$147.000

\*0.684 Acres of Land

\*Fully Fenced

\*3 qty 2 Bay Storage Sheds

\*Zoned Light Industrial

\*Lockwood Water & Lockwood Sewer Available

#### LOCATION OVERVIEW

401 Bonnie Ln is a fully fenced commercially zoned piece of land with 3 very nice storage sheds on it. With access to Lockwood Water and Lockwood Sewer, this property is ideal for a small business owner or developer who wants to build a shop/warehouse building. Buyer could easily fit 4-6 qty 1,200 SF to 1,800 SF shop spaces on this property. This property is located outside the city limits which allows for an easier permitting process and less expensive construction. It would also make a perfect mini storage development.