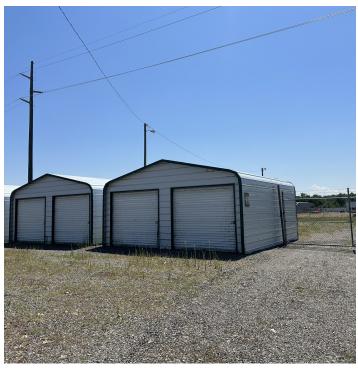

#### **PROPERTY OVERVIEW**

\*401 Bonnie Ln, Billings, MT

\*For Sale \$147.000

\*0.684 Acres of Land

\*Fully Fenced

\*3 qty 2 Bay Storage Sheds

\*Zoned Light Industrial

\*Lockwood Water & Lockwood Sewer Available

#### LOCATION OVERVIEW

401 Bonnie Ln is a fully fenced commercially zoned piece of land with 3 very nice storage sheds on it. With access to Lockwood Water and Lockwood Sewer, this property is ideal for a small business owner or developer who wants to build a shop/warehouse building. Buyer could easily fit 4-6 qty 1,200 SF to 1,800 SF shop spaces on this property. This property is located outside the city limits which allows for an easier permitting process and less expensive construction. It would also make a perfect mini storage development.