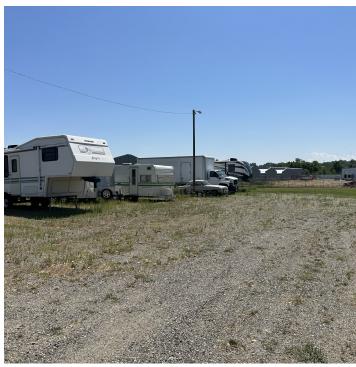

#### **PROPERTY OVERVIEW**

\*401 Bonnie Ln, Billings, MT

\*For Sale \$147.000

\*0.684 Acres of Land

\*Fully Fenced

\*3 qty 2 Bay Storage Sheds

\*Zoned Light Industrial

\*Lockwood Water & Lockwood Sewer Available

#### LOCATION OVERVIEW

401 Bonnie Ln is a fully fenced commercially zoned piece of land with 3 very nice storage sheds on it. With access to Lockwood Water and Lockwood Sewer, this property is ideal for a small business owner or developer who wants to build a shop/warehouse building. Buyer could easily fit 4-6 qty 1,200 SF to 1,800 SF shop spaces on this property. This property is located outside the city limits which allows for an easier permitting process and less expensive construction. It would also make a perfect mini storage development.