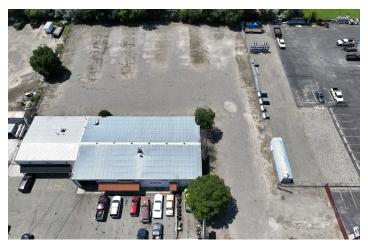

### **PROPERTY OVERVIEW**

Land For Lease 1000 SF Office Space 5 parking spaces included 1.18 Tract Land also available for Sale

### **PROPERTY HIGHLIGHTS**

- 1.18 Acre Tract
- 1000 SF Office Space with 5 adjacent parking spaces
- \$3900 Per Month Modified Net
- Premium mid-town location
- Zoned: CX Heavy Commercial

**George Warmer, CCIM** O: 406 656 2001 | C: 406 855 8946 george@cbcmontana.com