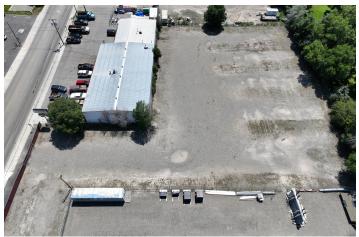

### **PROPERTY OVERVIEW**

Land For Lease 1000 SF Office Space 5 parking spaces included 1.18 Tract Land also available for Sale

### **PROPERTY HIGHLIGHTS**

- 1.18 Acre Tract
- 1000 SF Office Space with 5 adjacent parking spaces
- \$3900 Per Month Modified Net
- Premium mid-town location
- Zoned: CX Heavy Commercial

**George Warmer, CCIM** O: 406 656 2001 | C: 406 855 8946 george@cbcmontana.com