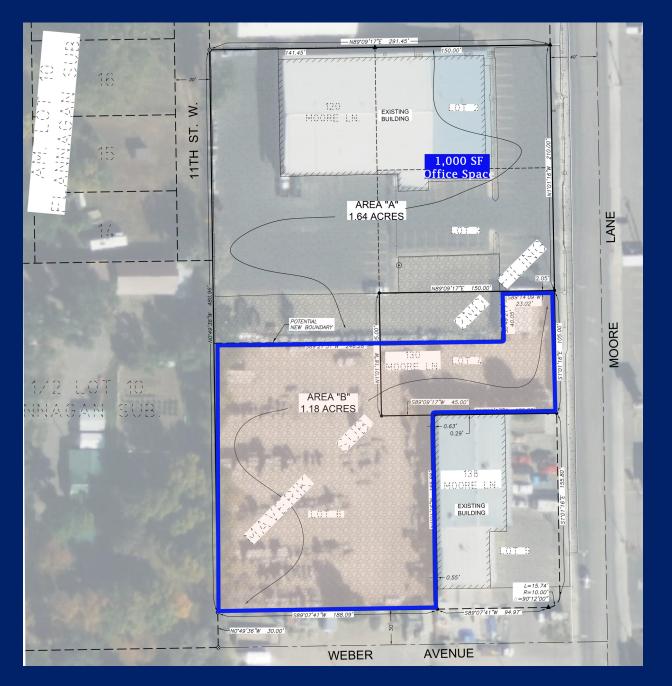

### **OFFERING SUMMARY**

| Lease Rate:  | \$3,900.00 per month (NN) |  |
|--------------|---------------------------|--|
| Lot Size:    | 1.18 Acres                |  |
| Office Space | 1000 SF                   |  |
| Zoning:      | CX Heavy Commercial       |  |

### **PROPERTY OVERVIEW**

Land For Lease 1000 SF Office Space 5 parking spaces included 1.18 Tract Land also available for Sale

### **PROPERTY HIGHLIGHTS**

- 1.18 Acre Tract
- 1000 SF Office Space with 5 adjacent parking spaces
- \$3900 Per Month Modified Net
- Premium mid-town location
- Zoned: CX Heavy Commercial

**George Warmer, CCIM** O: 406 656 2001 | C: 406 855 8946 george@cbcmontana.com