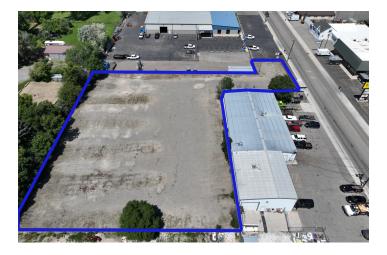

### **PROPERTY OVERVIEW**

Land For Lease 1000 SF Office Space 5 parking spaces included 1.18 Tract Land also available for Sale

### **PROPERTY HIGHLIGHTS**

- 1.18 Acre Tract
- 1000 SF Office Space with 5 adjacent parking spaces
- \$3900 Per Month Modified Net
- Premium mid-town location
- Zoned: CX Heavy Commercial

**George Warmer, CCIM** O: 406 656 2001 | C: 406 855 8946 george@cbcmontana.com