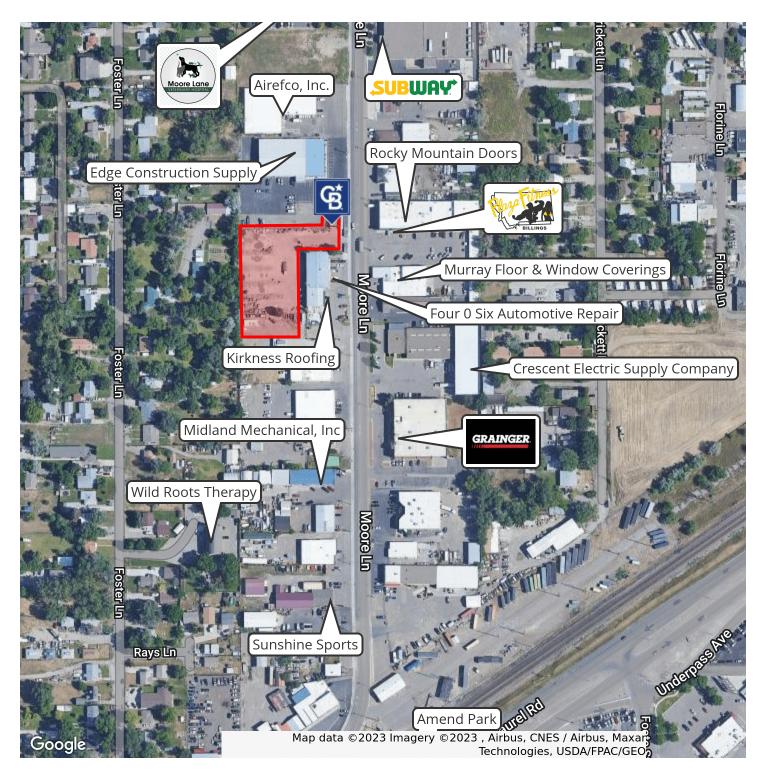

## **130 MOORE LANE**

Billings, MT 59101

### **PROPERTY OVERVIEW**

Land For Lease 1000 SF Office Space 5 parking spaces included 1.18 Tract Land also available for Sale

### **PROPERTY HIGHLIGHTS**

- 1.18 Acre Tract
- 1000 SF Office Space with 5 adjacent parking spaces
- \$3900 Per Month Modified Net
- Premium mid-town location
- Zoned: CX Heavy Commercial

**George Warmer, CCIM** O: 406 656 2001 | C: 406 855 8946 george@cbcmontana.com