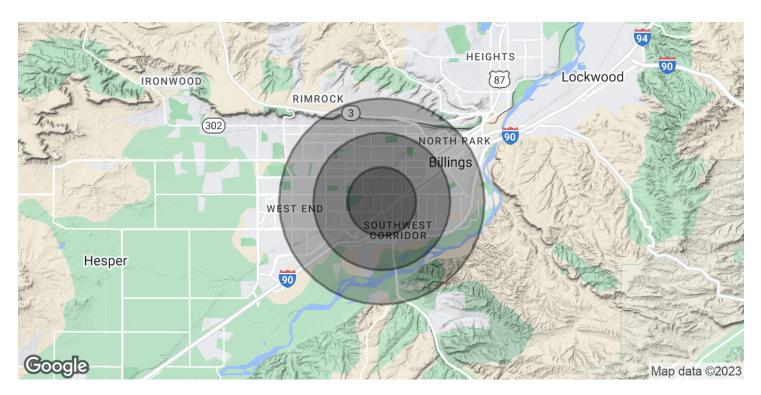

## **130 MOORE LANE**

Billings, MT 59101

| 1 MILE    | 2 MILES                                                                  | 3 MILES                                                                                                                   |
|-----------|--------------------------------------------------------------------------|---------------------------------------------------------------------------------------------------------------------------|
| 9,218     | 35,616                                                                   | 60,282                                                                                                                    |
| 36.7      | 37.3                                                                     | 38.4                                                                                                                      |
| 34.5      | 34.6                                                                     | 36                                                                                                                        |
| 39.6      | 40                                                                       | 40.8                                                                                                                      |
| 1 MILE    | 2 MILES                                                                  | 3 MILES                                                                                                                   |
| 4,562     | 17,309                                                                   | 28,953                                                                                                                    |
| 2         | 2.1                                                                      | 2.1                                                                                                                       |
| \$55,982  | \$63,190                                                                 | \$66,547                                                                                                                  |
| \$173,336 | \$191,157                                                                | \$208,350                                                                                                                 |
|           | 9,218<br>36.7<br>34.5<br>39.6<br><b>1 MILE</b><br>4,562<br>2<br>\$55,982 | 9,218  35,616    36.7  37.3    34.5  34.6    39.6  40    1 MILE  2 MILES    4,562  17,309    2  2.1    \$55,982  \$63,190 |

\* Demographic data derived from 2020 ACS - US Census

**George Warmer, CCIM** O: 406 656 2001 | C: 406 855 8946 george@cbcmontana.com

©2023 Coldwell Banker. All Rights Reserved. Coldwell Banker Commercial® and the Coldwell Banker Commercial logos are trademarks of Coldwell Banker Real Estate LLC. The Coldwell Banker® System is comprised of company owned offices which are owned by a subsidiary of Anywhere Advisors LLC and franchised offices which are independently owned and operated. The Coldwell Banker System fully supports the principles of the Equal Opportunity Act.