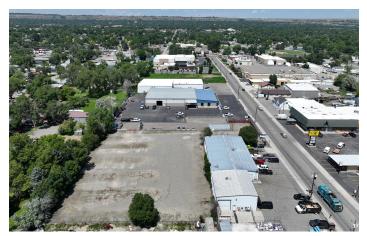

### **PROPERTY OVERVIEW**

Land For Lease 1000 SF Office Space 5 parking spaces included 1.18 Tract Land also available for Sale

### **PROPERTY HIGHLIGHTS**

- 1.18 Acre Tract
- 1000 SF Office Space with 5 adjacent parking spaces
- \$3900 Per Month Modified Net
- Premium mid-town location
- Zoned: CX Heavy Commercial

**George Warmer, CCIM** O: 406 656 2001 | C: 406 855 8946 george@cbcmontana.com