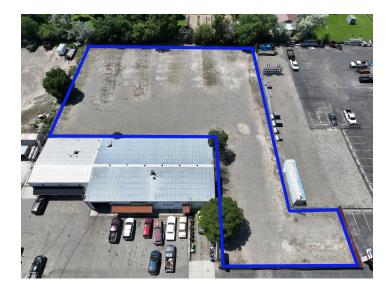

### **PROPERTY OVERVIEW**

Land For Lease 1000 SF Office Space 5 parking spaces included 1.18 Tract Land also available for Sale

### **PROPERTY HIGHLIGHTS**

- 1.18 Acre Tract
- 1000 SF Office Space with 5 adjacent parking spaces
- \$3900 Per Month Modified Net
- Premium mid-town location
- Zoned: CX Heavy Commercial

**George Warmer, CCIM** O: 406 656 2001 | C: 406 855 8946 george@cbcmontana.com