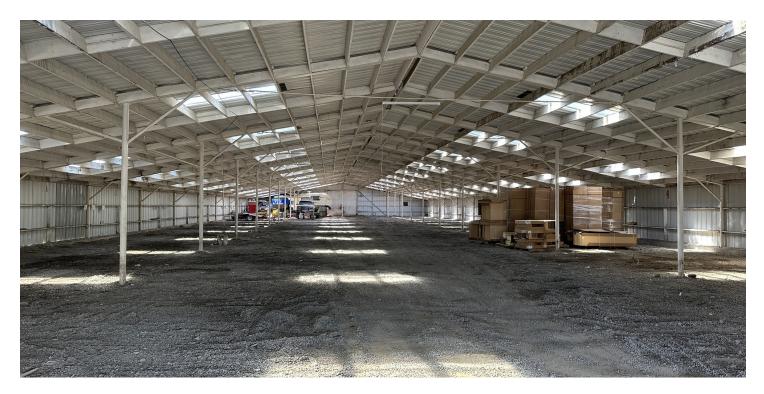

#### **PROPERTY OVERVIEW**

- \*16,700 SF Warehouse
- \*\$1,000 \$2,000/mo depending on amount of space leased
- \*12 ft Overhead Door
- \*10 ft sidewalls
- \*No Power, No Heat, No Lights
- \*Dirt/Gravel Floor
- \*Skylights throughout the roof to let light in during the day