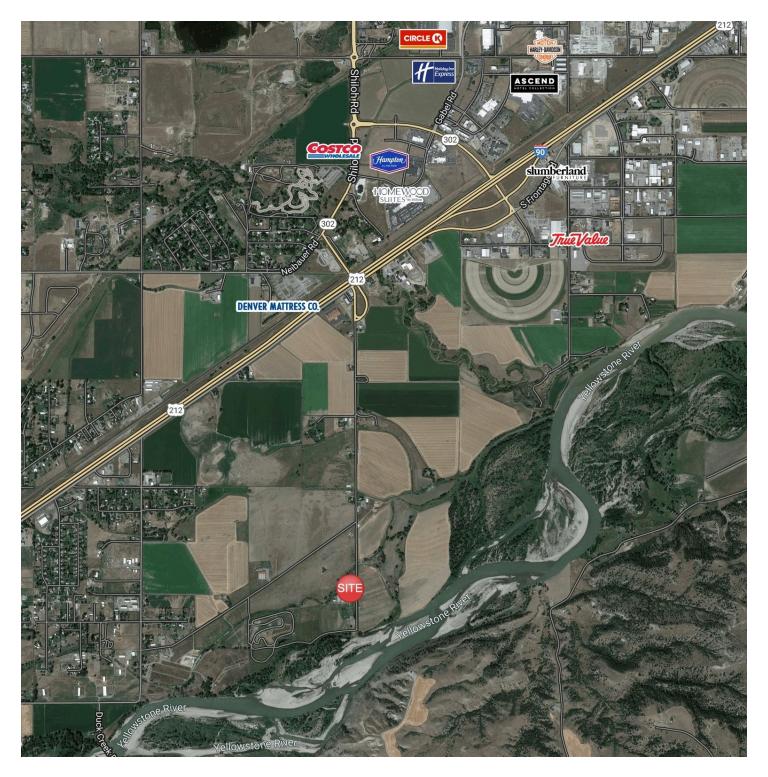

### LOCATION OVERVIEW

16,700 SF Cold Storage Warehouse located on Wise Lane, southwest of the city of Billings.

Nathan Matelich, CCIM 406 781 6889 Michael Speidel 406 601 9695

©2023 Coldwell Banker. All Rights Reserved. Coldwell Banker Commercial and the Coldwell Banker Commercial logos are trademarks of Coldwell Banker Real Estate LLC. The Coldwell Banker System is comprised of company owned offices which are owned by a subsidiary of Anywhere Advisors LLC and franchised offices which are independently owned and operated. The Coldwell Banker System fully supports the principles of the Equal Opportunity Act.