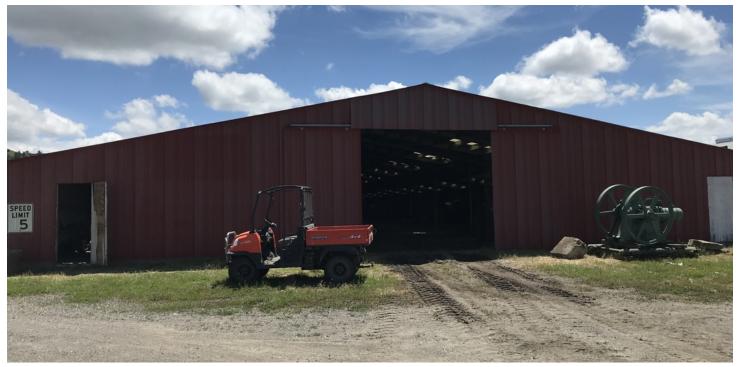

#### **PROPERTY OVERVIEW**

- \*16,700 SF Warehouse
- \*\$1,000 \$2,000/mo depending on amount of space leased
- \*12 ft Overhead Door
- \*10 ft sidewalls
- \*No Power, No Heat, No Lights
- \*Dirt/Gravel Floor
- \*Skylights throughout the roof to let light in during the day

### LOCATION OVERVIEW

16,700 SF Cold Storage Warehouse located on Wise Lane, southwest of the city of Billings.

Nathan Matelich, CCIM 406 781 6889 Michael Speidel 406 601 9695

©2023 Coldwell Banker. All Rights Reserved. Coldwell Banker Commercial and the Coldwell Banker Commercial logos are trademarks of Coldwell Banker Real Estate LLC. The Coldwell Banker System is comprised of company owned offices which are owned by a subsidiary of Anywhere Advisors LLC and franchised offices which are independently owned and operated. The Coldwell Banker System fully supports the principles of the Equal Opportunity Act.