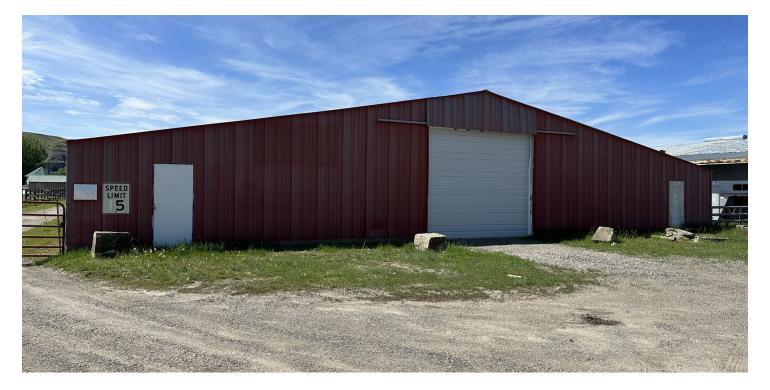

#### **PROPERTY OVERVIEW**

- \*16,700 SF Warehouse
- \*\$1,000 \$2,000/mo depending on amount of space leased
- \*12 ft Overhead Door
- \*10 ft sidewalls
- \*No Power, No Heat, No Lights
- \*Dirt/Gravel Floor
- \*Skylights throughout the roof to let light in during the day

### LOCATION OVERVIEW

16,700 SF Cold Storage Warehouse located on Wise Lane, southwest of the city of Billings.

Nathan Matelich, CCIM 406 781 6889 Michael Speidel 406 601 9695

©2023 Coldwell Banker. All Rights Reserved. Coldwell Banker Commercial and the Coldwell Banker Commercial logos are trademarks of Coldwell Banker Real Estate LLC. The Coldwell Banker System is comprised of company owned offices which are owned by a subsidiary of Anywhere Advisors LLC and franchised offices which are independently owned and operated. The Coldwell Banker System fully supports the principles of the Equal Opportunity Act.