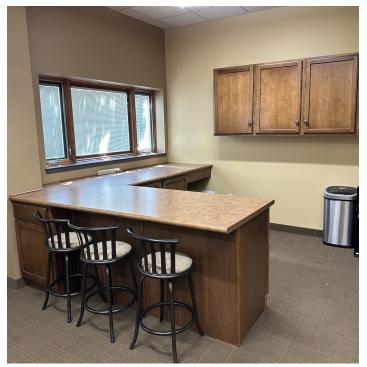

#### **PROPERTY OVERVIEW**

\*1,000 SF Office Space for Lease \*PRICE REDUCED to \$1,800/mo (Utilities Included) \*Reception, 2 Offices, 2 Work Stations and Private Bathroom \*Class A Office Spaces in Billings Heights \*Signage Opportunity on the Building \*Zoned Neighborhood Office

#### LOCATION OVERVIEW

Class A office spaces for lease in Billings Heights. Built in 2008 with tasteful finishes, this office space would be very comfortable for an insurance agent, real estate office, financial services and any other professional services firm that needs a professional office space.