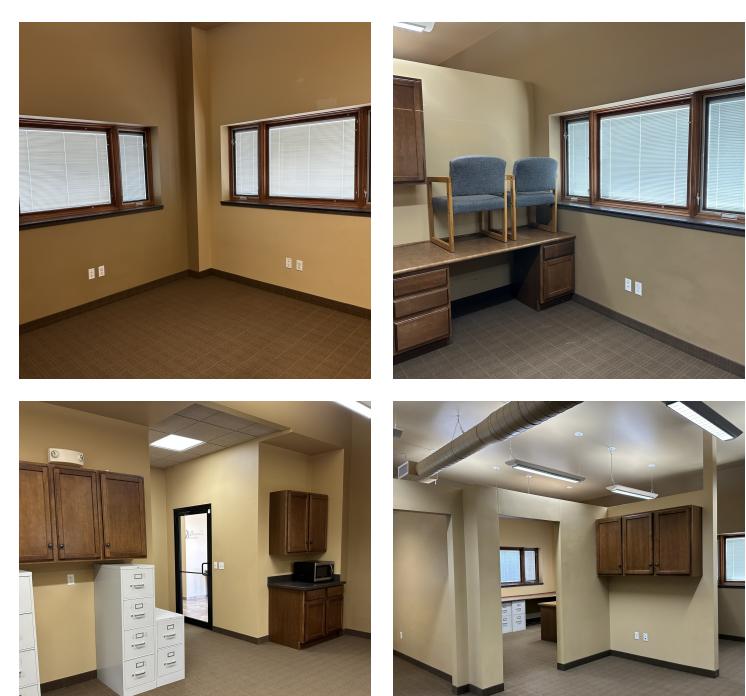

#### **PROPERTY OVERVIEW**

\*1,000 SF Office Space for Lease \*PRICE REDUCED to \$1,800/mo (Utilities Included) \*Reception, 2 Offices, 2 Work Stations and Private Bathroom \*Class A Office Spaces in Billings Heights \*Signage Opportunity on the Building \*Zoned Neighborhood Office

#### LOCATION OVERVIEW

Class A office spaces for lease in Billings Heights. Built in 2008 with tasteful finishes, this office space would be very comfortable for an insurance agent, real estate office, financial services and any other professional services firm that needs a professional office space.