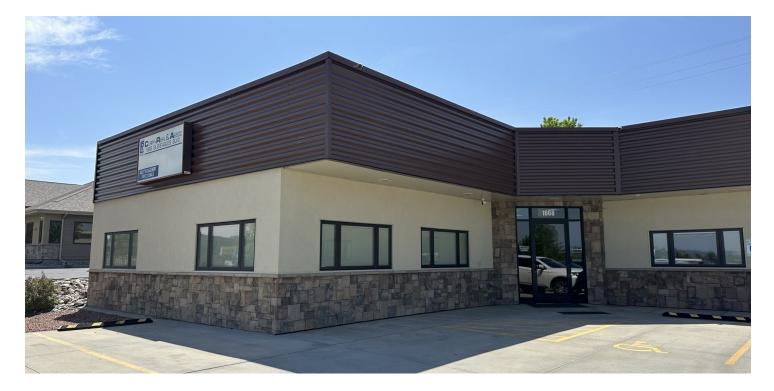

### **1668 GLENEAGLES BLVD**

1668 Gleneagles Blvd Billings, MT 59105

LEASE RATE

\$1,800.00 per month

Nathan Matelich, CCIM 406 781 6889

#### **PROPERTY OVERVIEW**

\*1,000 SF Office Space for Lease \*PRICE REDUCED to \$1,800/mo (Utilities Included) \*Reception, 2 Offices, 2 Work Stations and Private Bathroom \*Class A Office Spaces in Billings Heights \*Signage Opportunity on the Building \*Zoned Neighborhood Office

#### LOCATION OVERVIEW

Class A office spaces for lease in Billings Heights. Built in 2008 with tasteful finishes, this office space would be very comfortable for an insurance agent, real estate office, financial services and any other professional services firm that needs a professional office space.