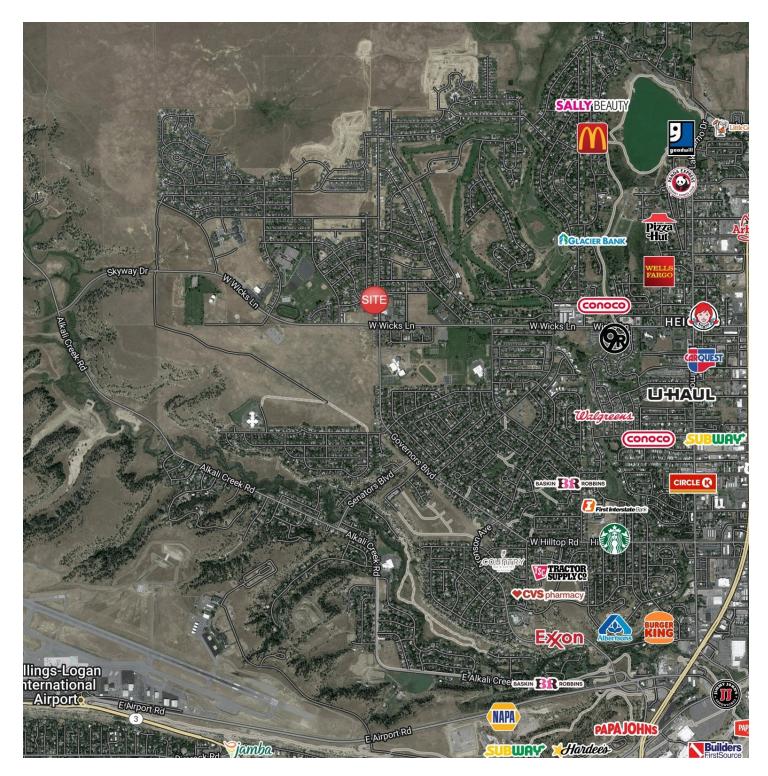

#### LOCATION OVERVIEW

Class A office spaces for lease in Billings Heights. Built in 2008 with tasteful finishes, this office space would be very comfortable for an insurance agent, real estate office, financial services and any other professional services firm that needs a professional office space.

### **1668 GLENEAGLES BLVD**

1668 Gleneagles Blvd Billings, MT 59105

| POPULATION           | 1 MILE    | 2 MILES   | 3 MILES   |
|----------------------|-----------|-----------|-----------|
| Total Population     | 5,721     | 14,954    | 31,743    |
| Average Age          | 34.7      | 37.8      | 35.5      |
| Average Age (Male)   | 32.7      | 37.3      | 35.5      |
| Average Age (Female) | 38.3      | 38.2      | 36        |
| HOUSEHOLDS & INCOME  | 1 MILE    | 2 MILES   | 3 MILES   |
| Total Households     | 2,380     | 6,713     | 14,460    |
| # of Persons per HH  | 2.4       | 2.2       | 2.2       |
| Average HH Income    | \$77,008  | \$76,429  | \$68,761  |
| Average House Value  | \$234,215 | \$217,223 | \$224,832 |