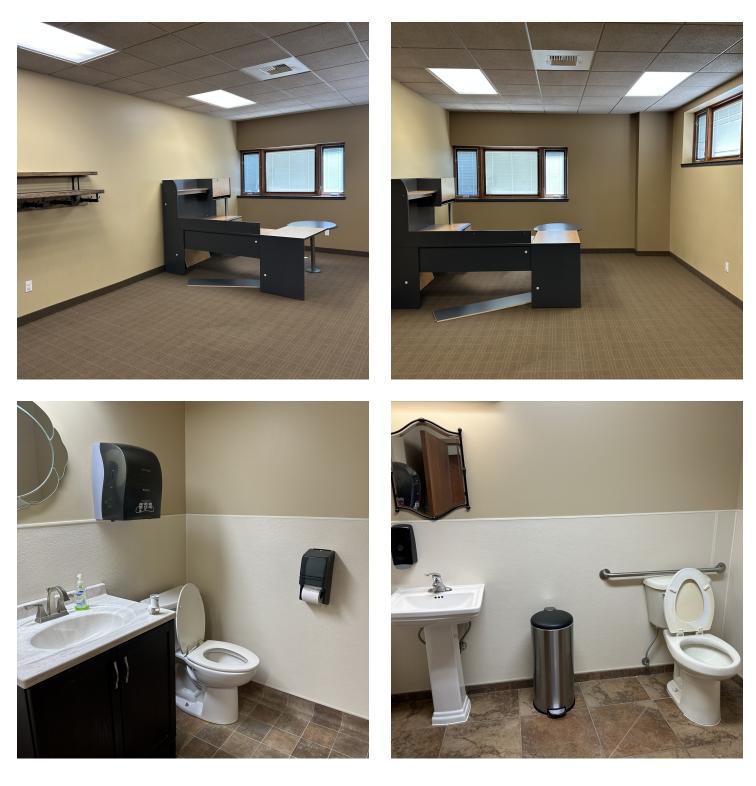

#### **PROPERTY OVERVIEW**

\*1,000 SF Office Space for Lease \*PRICE REDUCED to \$1,800/mo (Utilities Included) \*Reception, 2 Offices, 2 Work Stations and Private Bathroom \*Class A Office Spaces in Billings Heights \*Signage Opportunity on the Building \*Zoned Neighborhood Office

#### LOCATION OVERVIEW

Class A office spaces for lease in Billings Heights. Built in 2008 with tasteful finishes, this office space would be very comfortable for an insurance agent, real estate office, financial services and any other professional services firm that needs a professional office space.