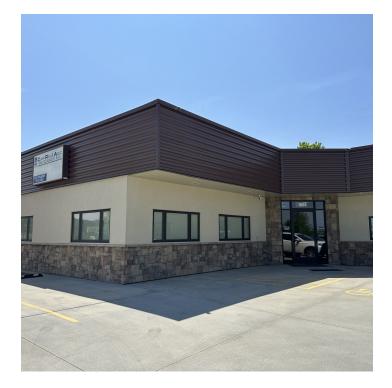

#### **PROPERTY OVERVIEW**

\*1,000 SF Office Space for Lease \*PRICE REDUCED to \$1,800/mo (Utilities Included) \*Reception, 2 Offices, 2 Work Stations and Private Bathroom \*Class A Office Spaces in Billings Heights \*Signage Opportunity on the Building \*Zoned Neighborhood Office

#### LOCATION OVERVIEW

Class A office spaces for lease in Billings Heights. Built in 2008 with tasteful finishes, this office space would be very comfortable for an insurance agent, real estate office, financial services and any other professional services firm that needs a professional office space.