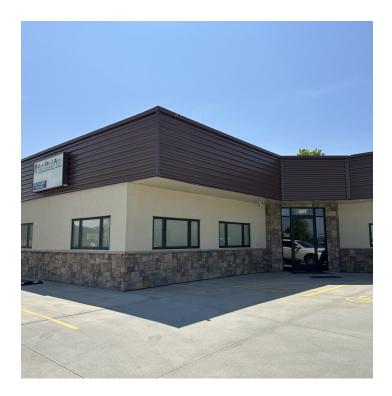

## **1668 GLENEAGLES BLVD**

1668 Gleneagles Blvd Billings, MT 59105

#### **PROPERTY OVERVIEW**

- \*1,000 SF Office Space for Lease
- \*PRICE REDUCED to \$1,750/mo (Utilities Included)
- \*Reception, 2 Offices, 2 Work Stations and Private Bathroom
- \*Class A Office Spaces in Billings Heights
- \*Signage Opportunity on the Building
- \*Zoned Neighborhood Office

#### **LOCATION OVERVIEW**

Class A office spaces for lease in Billings Heights. Built in 2008 with tasteful finishes, this office space would be very comfortable for an insurance agent, real estate office, financial services and any other professional services firm that needs a professional office space.