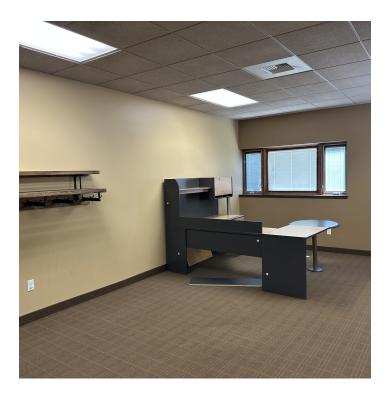

#### **PROPERTY OVERVIEW**

- \*1,000 SF Office Space for Lease
- \*PRICE REDUCED to \$1,750/mo (Utilities Included)
- \*Reception, 2 Offices, 2 Work Stations and Private Bathroom
- \*Class A Office Spaces in Billings Heights
- \*Signage Opportunity on the Building
- \*Zoned Neighborhood Office

#### **LOCATION OVERVIEW**

Class A office spaces for lease in Billings Heights. Built in 2008 with tasteful finishes, this office space would be very comfortable for an insurance agent, real estate office, financial services and any other professional services firm that needs a professional office space.