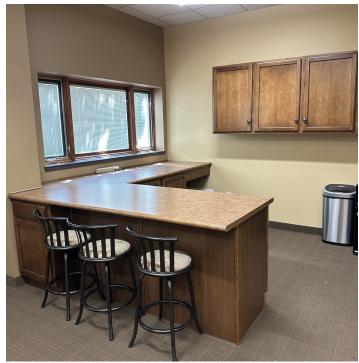

#### **PROPERTY OVERVIEW**

- \*1,000 SF Office Space for Lease
- \*PRICE REDUCED to \$1,750/mo (Utilities Included)
- \*Reception, 2 Offices, 2 Work Stations and Private Bathroom
- \*Class A Office Spaces in Billings Heights
- \*Signage Opportunity on the Building
- \*Zoned Neighborhood Office

#### **LOCATION OVERVIEW**

Class A office spaces for lease in Billings Heights. Built in 2008 with tasteful finishes, this office space would be very comfortable for an insurance agent, real estate office, financial services and any other professional services firm that needs a professional office space.