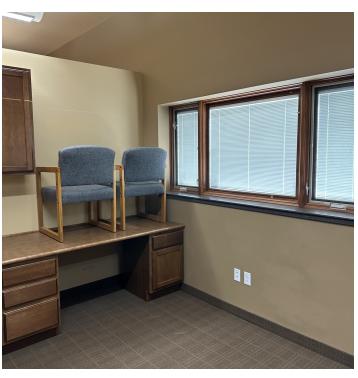

#### **PROPERTY OVERVIEW**

- \*1,000 SF Office Space for Lease
- \*PRICE REDUCED to \$1,750/mo (Utilities Included)
- \*Reception, 2 Offices, 2 Work Stations and Private Bathroom
- \*Class A Office Spaces in Billings Heights
- \*Signage Opportunity on the Building
- \*Zoned Neighborhood Office

#### **LOCATION OVERVIEW**

Class A office spaces for lease in Billings Heights. Built in 2008 with tasteful finishes, this office space would be very comfortable for an insurance agent, real estate office, financial services and any other professional services firm that needs a professional office space.