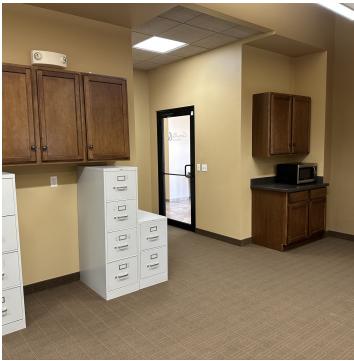

#### **PROPERTY OVERVIEW**

- \*1,000 SF Office Space for Lease
- \*PRICE REDUCED to \$1,750/mo (Utilities Included)
- \*Reception, 2 Offices, 2 Work Stations and Private Bathroom
- \*Class A Office Spaces in Billings Heights
- \*Signage Opportunity on the Building
- \*Zoned Neighborhood Office

#### **LOCATION OVERVIEW**

Class A office spaces for lease in Billings Heights. Built in 2008 with tasteful finishes, this office space would be very comfortable for an insurance agent, real estate office, financial services and any other professional services firm that needs a professional office space.