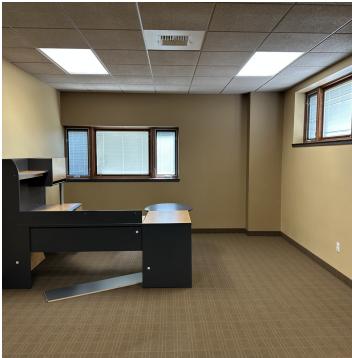

#### **PROPERTY OVERVIEW**

- \*1,000 SF Office Space for Lease
- \*PRICE REDUCED to \$1,750/mo (Utilities Included)
- \*Reception, 2 Offices, 2 Work Stations and Private Bathroom
- \*Class A Office Spaces in Billings Heights
- \*Signage Opportunity on the Building
- \*Zoned Neighborhood Office

#### **LOCATION OVERVIEW**

Class A office spaces for lease in Billings Heights. Built in 2008 with tasteful finishes, this office space would be very comfortable for an insurance agent, real estate office, financial services and any other professional services firm that needs a professional office space.