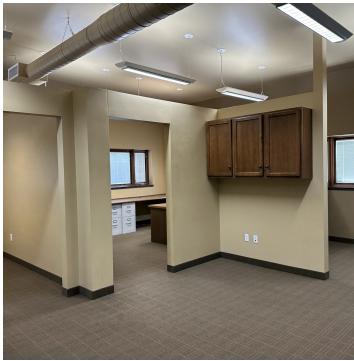

#### **PROPERTY OVERVIEW**

- \*1,000 SF Office Space for Lease
- \*PRICE REDUCED to \$1,750/mo (Utilities Included)
- \*Reception, 2 Offices, 2 Work Stations and Private Bathroom
- \*Class A Office Spaces in Billings Heights
- \*Signage Opportunity on the Building
- \*Zoned Neighborhood Office

#### **LOCATION OVERVIEW**

Class A office spaces for lease in Billings Heights. Built in 2008 with tasteful finishes, this office space would be very comfortable for an insurance agent, real estate office, financial services and any other professional services firm that needs a professional office space.