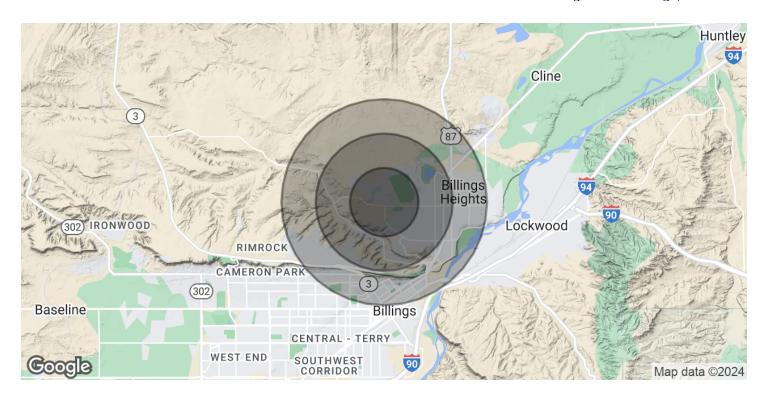

#### **1668 GLENEAGLES BLVD**

1668 Gleneagles Blvd Billings, MT 59105

| POPULATION           | 1 MILE    | 2 MILES   | 3 MILES   |
|----------------------|-----------|-----------|-----------|
| Total Population     | 5,721     | 14,954    | 31,743    |
| Average Age          | 34.7      | 37.8      | 35.5      |
| Average Age (Male)   | 32.7      | 37.3      | 35.5      |
| Average Age (Female) | 38.3      | 38.2      | 36        |
| HOUSEHOLDS & INCOME  | 1 MILE    | 2 MILES   | 3 MILES   |
| Total Households     | 2,380     | 6,713     | 14,460    |
| # of Persons per HH  | 2.4       | 2.2       | 2.2       |
| Average HH Income    | \$77,008  | \$76,429  | \$68,761  |
| Average House Value  | \$234,215 | \$217,223 | \$224,832 |