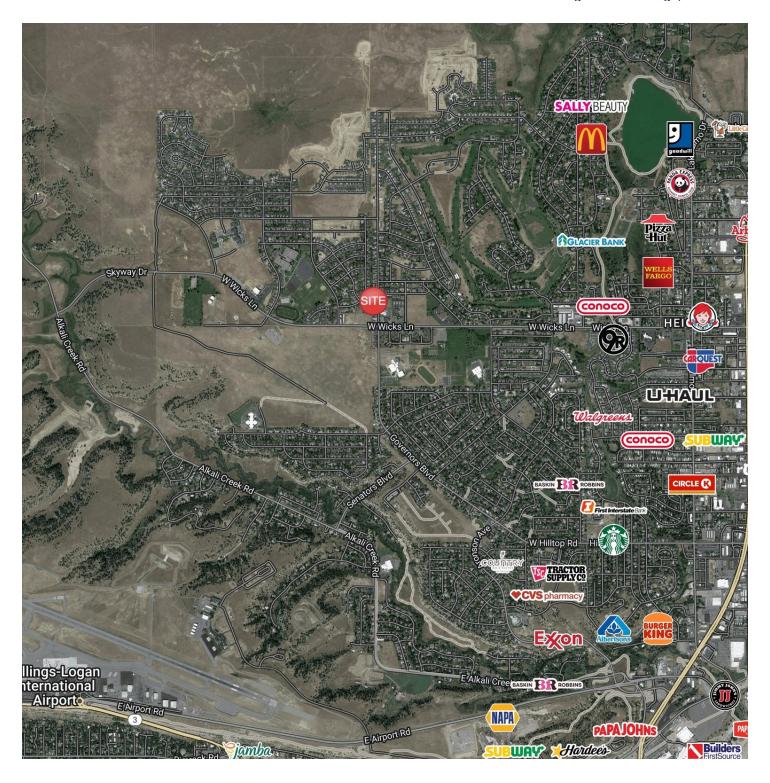

#### **LOCATION OVERVIEW**

Class A office spaces for lease in Billings Heights. Built in 2008 with tasteful finishes, this office space would be very comfortable for an insurance agent, real estate office, financial services and any other professional services firm that needs a professional office space.