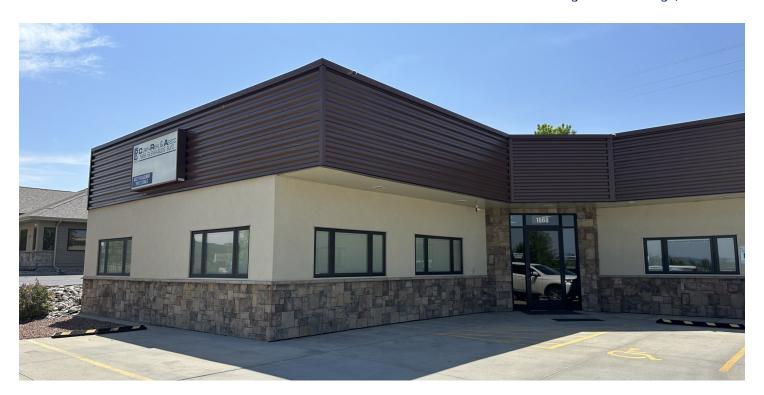

### **1668 GLENEAGLES BLVD**

1668 Gleneagles Blvd Billings, MT 59105

#### **PROPERTY OVERVIEW**

- \*1,000 SF Office Space for Lease
- \*PRICE REDUCED to \$1,750/mo (Utilities Included)
- \*Reception, 2 Offices, 2 Work Stations and Private Bathroom
- \*Class A Office Spaces in Billings Heights
- \*Signage Opportunity on the Building
- \*Zoned Neighborhood Office

#### **LOCATION OVERVIEW**

Class A office spaces for lease in Billings Heights. Built in 2008 with tasteful finishes, this office space would be very comfortable for an insurance agent, real estate office, financial services and any other professional services firm that needs a professional office space.