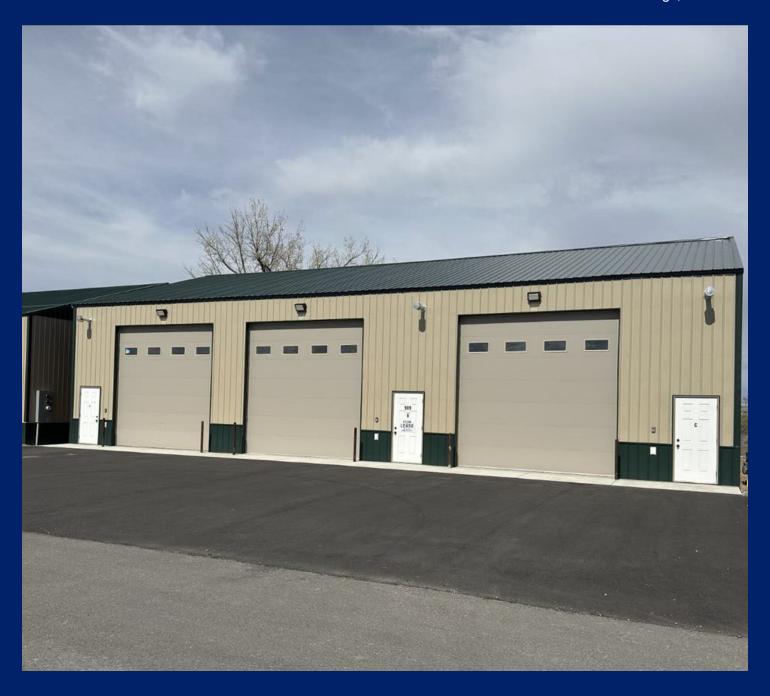

#### **PROPERTY OVERVIEW**

Newly Constructed Shop Unit 1,152 SF (24' x 48')

#### **PROPERTY HIGHLIGHTS**

- 14' Overhead Door & Walk in door
- · Automatic Garage Door Opener
- Rear Windows For Cross Ventilation
- · 220 and 110 outlets
- · Shop Heater
- · Common Restroom
- · Attractive well-lit shop space