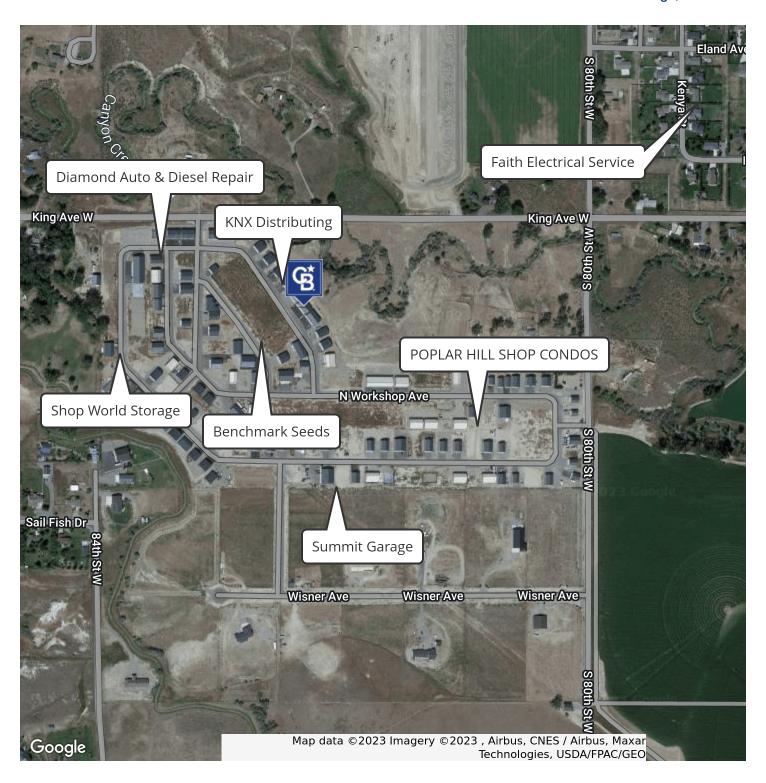

### 909 E MAN CAVE ST UNIT B

Billings, MT 59106

| POPULATION           | 1 MILE    | 3 MILES   | 5 MILES   |
|----------------------|-----------|-----------|-----------|
| Total Population     | 938       | 12,421    | 42,516    |
| Average Age          | 40        | 43        | 43.1      |
| Average Age (Male)   | 39.2      | 42.8      | 42.4      |
| Average Age (Female) | 39.8      | 42.6      | 43.6      |
| HOUSEHOLDS & INCOME  | 1 MILE    | 3 MILES   | 5 MILES   |
| Total Households     | 524       | 5,686     | 19,546    |
| # of Persons per HH  | 1.8       | 2.2       | 2.2       |
| Average HH Income    | \$90,152  | \$128,855 | \$103,832 |
| Average House Value  | \$374,242 | \$390,609 | \$306,910 |