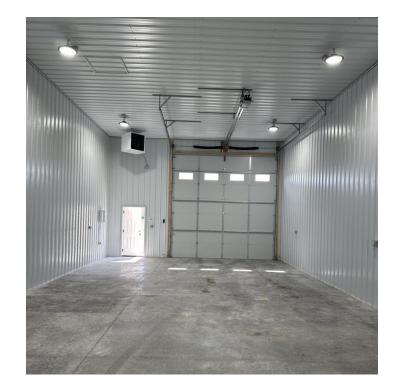

#### **PROPERTY HIGHLIGHTS**

- 14' Overhead Door & Walk in door
- · Automatic Garage Door Opener
- Rear Windows For Cross Ventilation
- · 220 and 110 outlets
- · Shop Heater
- · Common Restroom
- · Attractive well-lit shop space