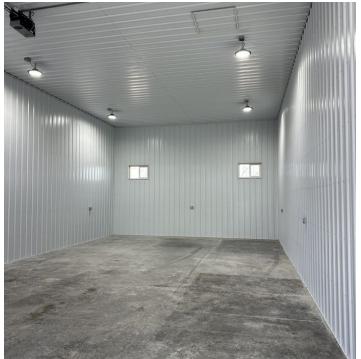

## **PHOTOS**

#### **PROPERTY OVERVIEW**

Newly Constructed Shop Unit 1,152 SF (24' x 48')

#### **PROPERTY HIGHLIGHTS**

- 14' Overhead Door & Walk in door
- · Automatic Garage Door Opener
- Rear Windows For Cross Ventilation
- · 220 and 110 outlets
- · Shop Heater
- · Common Restroom
- · Attractive well-lit shop space