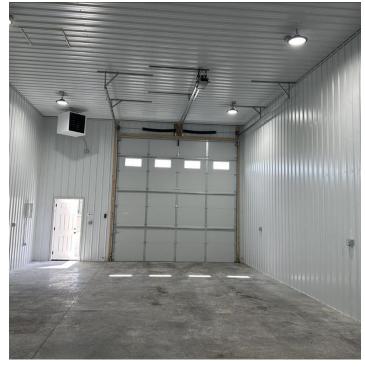

## **PHOTOS**

#### **PROPERTY OVERVIEW**

Newly Constructed Shop Unit 1,152 SF (24' x 48')

#### **PROPERTY HIGHLIGHTS**

- 14' Overhead Door & Walk in door
- · Automatic Garage Door Opener
- Rear Windows For Cross Ventilation
- · 220 and 110 outlets
- · Shop Heater
- · Common Restroom
- · Attractive well-lit shop space