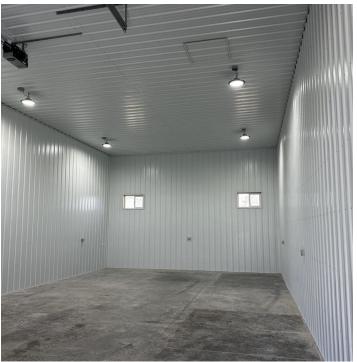

## **PHOTOS**

#### **PROPERTY OVERVIEW**

Newly Constructed Shop Unit 1,152 SF (24' x 48')

#### **PROPERTY HIGHLIGHTS**

- 14' Overhead Door & Walk in door
- · Automatic Garage Door Opener
- Rear Windows For Cross Ventilation
- · 220 and 110 outlets
- · Shop Heater
- · Common Restroom
- · Attractive well-lit shop space