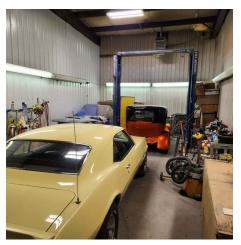

#### **PROPERTY DESCRIPTION**

1,900 SF retail/office with bathroom

4,600 SF Warehouse with separate bathroom exhaust fans

### PROPERTY HIGHLIGHTS

- CX Zoned Heavy Commercial
- Approximately 200 ft frontage
- Approximately 12 parks near main street
- 25,000 cars/day
- Total Land 1.35 AC 2 parcels
- · Ingress/Egress 3 available
- 5 OH Doors
- LED Lights
- · Furnaces and Radiant heat
- · 3 phase and lots of amperage for power throughout
- Fenced
- Existing Sign/Pole owned by a tenant pays seller monthly for rent. Pole can be removed and place your own pole to lease.
- · Second Sign/Pole location with power available
- · Cell tower and parcel excluded unless negotiated with seller.
- · All debris and personal items will be removed prior to sale.