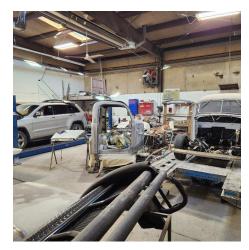

#### **PROPERTY DESCRIPTION**

1,900 SF retail/office with bathroom

4,600 SF Warehouse with separate bathroom exhaust fans

### PROPERTY HIGHLIGHTS

- CX Zoned Heavy Commercial
- Approximately 200 ft frontage
- Approximately 12 parks near main street
- 25,000 cars/day
- Total Land 1.35 AC 2 parcels
- · Ingress/Egress 3 available
- 5 OH Doors
- LED Lights
- · Furnaces and Radiant heat
- · 3 phase and lots of amperage for power throughout
- Fenced
- Existing Sign/Pole owned by a tenant pays seller monthly for rent. Pole can be removed and place your own pole to lease.
- · Second Sign/Pole location with power available
- · Cell tower and parcel excluded unless negotiated with seller.
- · All debris and personal items will be removed prior to sale.