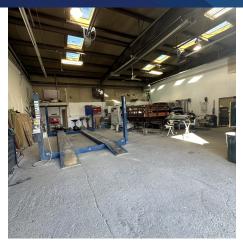

#### **PROPERTY DESCRIPTION**

1,900 SF retail/office with bathroom

4,600 SF Warehouse with separate bathroom exhaust fans

### PROPERTY HIGHLIGHTS

- CX Zoned Heavy Commercial
- Approximately 200 ft frontage
- Approximately 12 parks near main street
- 25,000 cars/day
- Total Land 1.35 AC 2 parcels
- · Ingress/Egress 3 available
- 5 OH Doors
- LED Lights
- · Furnaces and Radiant heat
- · 3 phase and lots of amperage for power throughout
- Fenced
- Existing Sign/Pole owned by a tenant pays seller monthly for rent. Pole can be removed and place your own pole to lease.
- · Second Sign/Pole location with power available
- · Cell tower and parcel excluded unless negotiated with seller.
- · All debris and personal items will be removed prior to sale.