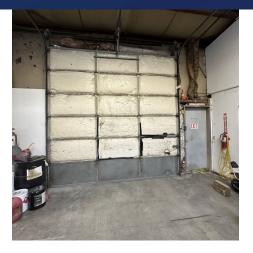

### PROPERTY HIGHLIGHTS

- CX Zoned Heavy Commercial
- Approximately 200 ft frontage
- Approximately 12 parks near main street
- 25,000 cars/day
- Total Land 1.35 AC 2 parcels
- · Ingress/Egress 3 available
- 5 OH Doors
- LED Lights
- · Furnaces and Radiant heat
- · 3 phase and lots of amperage for power throughout
- Fenced
- Existing Sign/Pole owned by a tenant pays seller monthly for rent. Pole can be removed and place your own pole to lease.
- · Second Sign/Pole location with power available
- · Cell tower and parcel excluded unless negotiated with seller.
- · All debris and personal items will be removed prior to sale.