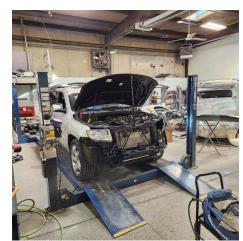

#### **PROPERTY DESCRIPTION**

1,900 SF retail/office with bathroom

4,600 SF Warehouse with separate bathroom exhaust fans

### PROPERTY HIGHLIGHTS

- CX Zoned Heavy Commercial
- Approximately 200 ft frontage
- Approximately 12 parks near main street
- 25,000 cars/day
- Total Land 1.35 AC 2 parcels
- · Ingress/Egress 3 available
- 5 OH Doors
- LED Lights
- · Furnaces and Radiant heat
- · 3 phase and lots of amperage for power throughout
- Fenced
- Existing Sign/Pole owned by a tenant pays seller monthly for rent. Pole can be removed and place your own pole to lease.
- · Second Sign/Pole location with power available
- · Cell tower and parcel excluded unless negotiated with seller.
- · All debris and personal items will be removed prior to sale.