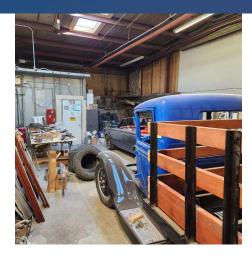

#### **PROPERTY DESCRIPTION**

1,900 SF retail/office with bathroom

4,600 SF Warehouse with separate bathroom exhaust fans

### PROPERTY HIGHLIGHTS

- CX Zoned Heavy Commercial
- Approximately 200 ft frontage
- Approximately 12 parks near main street
- 25,000 cars/day
- Total Land 1.35 AC 2 parcels
- · Ingress/Egress 3 available
- 5 OH Doors
- LED Lights
- · Furnaces and Radiant heat
- · 3 phase and lots of amperage for power throughout
- Fenced
- Existing Sign/Pole owned by a tenant pays seller monthly for rent. Pole can be removed and place your own pole to lease.
- · Second Sign/Pole location with power available
- · Cell tower and parcel excluded unless negotiated with seller.
- · All debris and personal items will be removed prior to sale.