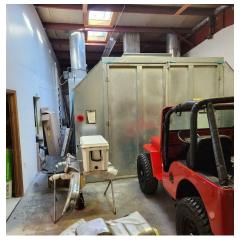

#### **PROPERTY DESCRIPTION**

1,900 SF retail/office with bathroom

4,600 SF Warehouse with separate bathroom exhaust fans

### PROPERTY HIGHLIGHTS

- CX Zoned Heavy Commercial
- Approximately 200 ft frontage
- Approximately 12 parks near main street
- 25,000 cars/day
- Total Land 1.35 AC 2 parcels
- · Ingress/Egress 3 available
- 5 OH Doors
- LED Lights
- · Furnaces and Radiant heat
- · 3 phase and lots of amperage for power throughout
- Fenced
- Existing Sign/Pole owned by a tenant pays seller monthly for rent. Pole can be removed and place your own pole to lease.
- · Second Sign/Pole location with power available
- · Cell tower and parcel excluded unless negotiated with seller.
- · All debris and personal items will be removed prior to sale.