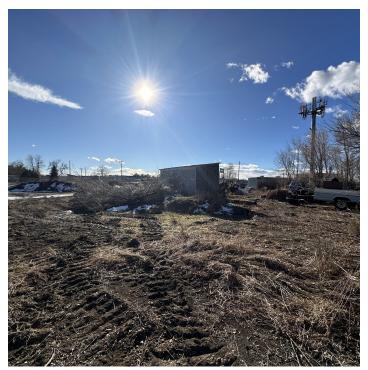

### PROPERTY HIGHLIGHTS

- CX Zoned Heavy Commercial
- Approximately 200 ft frontage
- Approximately 12 parks near main street
- 25,000 cars/day
- Total Land 1.35 AC 2 parcels
- · Ingress/Egress 3 available
- 5 OH Doors
- LED Lights
- · Furnaces and Radiant heat
- · 3 phase and lots of amperage for power throughout
- Fenced
- Existing Sign/Pole owned by a tenant pays seller monthly for rent. Pole can be removed and place your own pole to lease.
- · Second Sign/Pole location with power available
- · Cell tower and parcel excluded unless negotiated with seller.
- · All debris and personal items will be removed prior to sale.