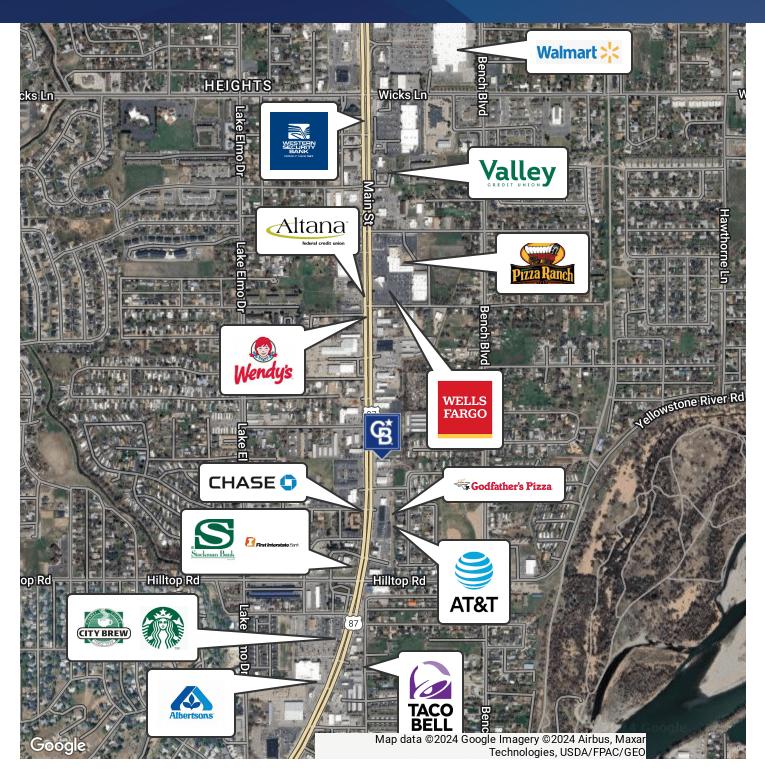

### PROPERTY HIGHLIGHTS

- CX Zoned Heavy Commercial
- Approximately 200 ft frontage
- Approximately 12 parks near main street
- 25,000 cars/day
- Total Land 1.35 AC 2 parcels
- · Ingress/Egress 3 available
- 5 OH Doors
- LED Lights
- · Furnaces and Radiant heat
- · 3 phase and lots of amperage for power throughout
- Fenced
- Existing Sign/Pole owned by a tenant pays seller monthly for rent. Pole can be removed and place your own pole to lease.
- · Second Sign/Pole location with power available
- · Cell tower and parcel excluded unless negotiated with seller.
- · All debris and personal items will be removed prior to sale.