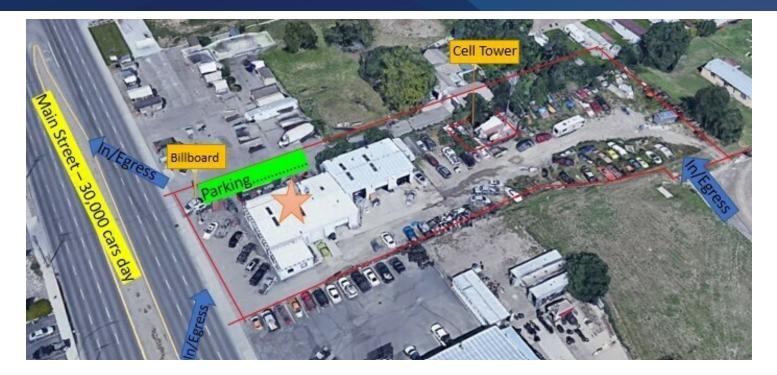

### PROPERTY HIGHLIGHTS

- CX Zoned Heavy Commercial
- Approximately 200 ft frontage
- Approximately 12 parks near main street
- 25,000 cars/day
- Total Land 1.35 AC 2 parcels
- · Ingress/Egress 3 available
- 5 OH Doors
- LED Lights
- · Furnaces and Radiant heat
- · 3 phase and lots of amperage for power throughout
- Fenced
- Existing Sign/Pole owned by a tenant pays seller monthly for rent. Pole can be removed and place your own pole to lease.
- · Second Sign/Pole location with power available
- · Cell tower and parcel excluded unless negotiated with seller.
- · All debris and personal items will be removed prior to sale.