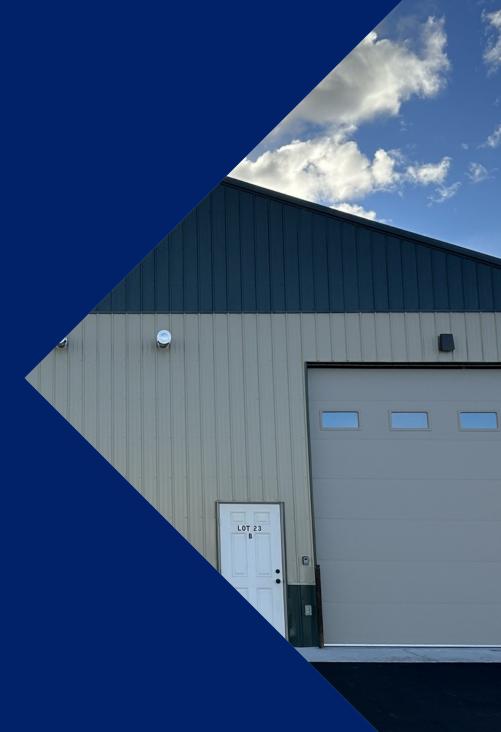

#### **PROPERTY OVERVIEW**

\*3,600 SF Shop - 2 qty 1,800 SF Units

\*2 qty 14 ft Overhead Doors

\*16' 9" Sidewalls

\*Insulated and Finished Interior with Sheeted Walls

\*Natural Gas Heater

\*Well Lit

\*2 Separate Bathrooms

#### **LOCATION OVERVIEW**

8033 S Workshop Ave is a new construction 3,600 SF shop space for sale on the west end of Billings near 80th St & King Ave W in the Shop World industrial park. This is a true stick build structure with 6" walls and 16" on center studs and 24" on center trusses - this is not a pole barn. Completely sheeted exterior for extra strength. 8" heavily rebared monolithic slab makes this shop perfect for automotive storage lifts or other heavy industrial equipment. This shop space is ideal for any small business looking for extra storage or for the manufacturing or distribution space of their products.