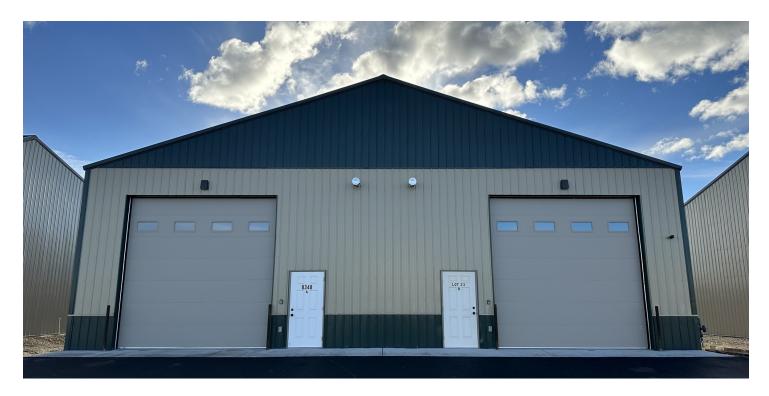

#### **PROPERTY OVERVIEW**

\*3,600 SF Shop - 2 qty 1,800 SF Units

\*2 qty 14 ft Overhead Doors

\*16' 9" Sidewalls

\*Insulated and Finished Interior with Sheeted Walls

\*Natural Gas Heater

\*Well Lit

\*2 Separate Bathrooms

#### **LOCATION OVERVIEW**

8033 S Workshop Ave is a new construction 3,600 SF shop space for sale on the west end of Billings near 80th St & King Ave W in the Shop World industrial park. This is a true stick build structure with 6" walls and 16" on center studs and 24" on center trusses - this is not a pole barn. Completely sheeted exterior for extra strength. 8" heavily rebared monolithic slab makes this shop perfect for automotive storage lifts or other heavy industrial equipment. This shop space is ideal for any small business looking for extra storage or for the manufacturing or distribution space of their products.