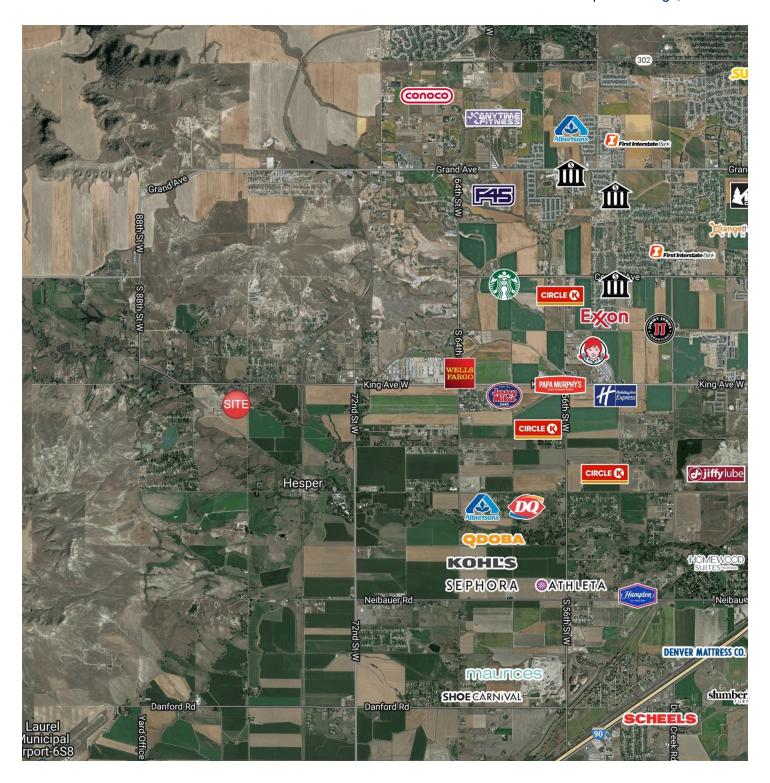

#### **LOCATION OVERVIEW**

8033 S Workshop Ave is a new construction 3,600 SF shop space for sale on the west end of Billings near 80th St & King Ave W in the Shop World industrial park. This is a true stick build structure with 6" walls and 16" on center studs and 24" on center trusses - this is not a pole barn. Completely sheeted exterior for extra strength. 8" heavily rebared monolithic slab makes this shop perfect for automotive storage lifts or other heavy industrial equipment. This shop space is ideal for any small business looking for extra storage or for the manufacturing or distribution space of their products.