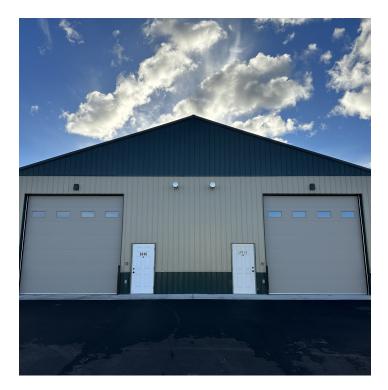

#### **PROPERTY OVERVIEW**

\*3,600 SF Shop - 2 qty 1,800 SF Units

\*2 qty 14 ft Overhead Doors

\*16' 9" Sidewalls

\*Insulated and Finished Interior with Sheeted Walls

\*Natural Gas Heater

\*Well Lit

\*2 Separate Bathrooms

#### **LOCATION OVERVIEW**

8033 S Workshop Ave is a new construction 3,600 SF shop space for sale on the west end of Billings near 80th St & King Ave W in the Shop World industrial park. This is a true stick build structure with 6" walls and 16" on center studs and 24" on center trusses - this is not a pole barn. Completely sheeted exterior for extra strength. 8" heavily rebared monolithic slab makes this shop perfect for automotive storage lifts or other heavy industrial equipment. This shop space is ideal for any small business looking for extra storage or for the manufacturing or distribution space of their products.