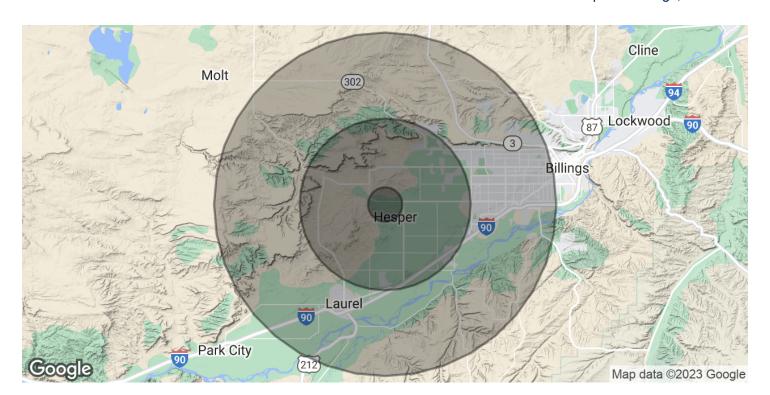

## **NEWLY CONSTRUCTED SHOP FOR SALE**

8033 S Workshop Ave Billings, MT 59106

| POPULATION           | 1 MILE    | 5 MILES   | 10 MILES  |
|----------------------|-----------|-----------|-----------|
| Total Population     | 262       | 15,367    | 93,249    |
| Average Age          | 42.5      | 42.7      | 40.9      |
| Average Age (Male)   | 43.2      | 42.3      | 39.4      |
| Average Age (Female) | 37.3      | 42.2      | 42.1      |
|                      |           |           |           |
| HOUSEHOLDS & INCOME  | 1 MILE    | 5 MILES   | 10 MILES  |
| Total Households     | 109       | 6,604     | 42,679    |
| # of Persons per HH  | 2.4       | 2.3       | 2.2       |
| Average HH Income    | \$122,661 | \$137,925 | \$90,152  |
| Average House Value  | \$361,612 | \$398,663 | \$265,379 |