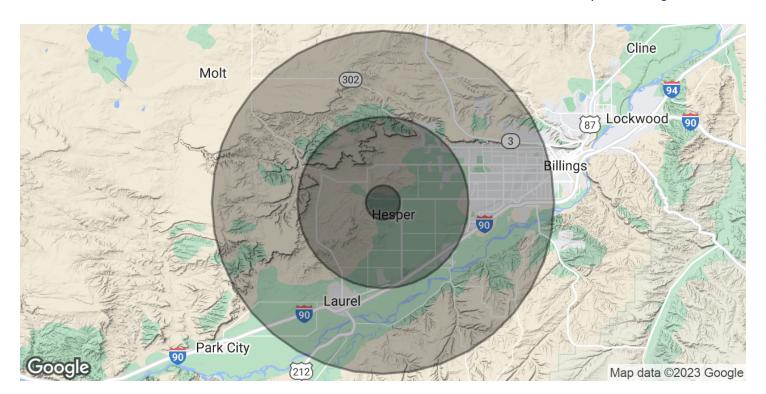

### **NEW CONSTRUCTION SHOP FOR SALE**

8030 N Workshop Ave Billings, MT 59106

| POPULATION           | 1 MILE    | 5 MILES   | 10 MILES  |
|----------------------|-----------|-----------|-----------|
| Total Population     | 260       | 15,324    | 92,982    |
| Average Age          | 42.5      | 42.6      | 41        |
| Average Age (Male)   | 43.1      | 42.2      | 39.4      |
| Average Age (Female) | 37.3      | 42.2      | 42.1      |
|                      |           |           |           |
| HOUSEHOLDS & INCOME  | 1 MILE    | 5 MILES   | 10 MILES  |
| Total Households     | 109       | 6,591     | 42,557    |
| # of Persons per HH  | 2.4       | 2.3       | 2.2       |
| Average HH Income    | \$121,498 | \$137,198 | \$90,226  |
| Average House Value  | \$361,985 | \$396,515 | \$265,551 |