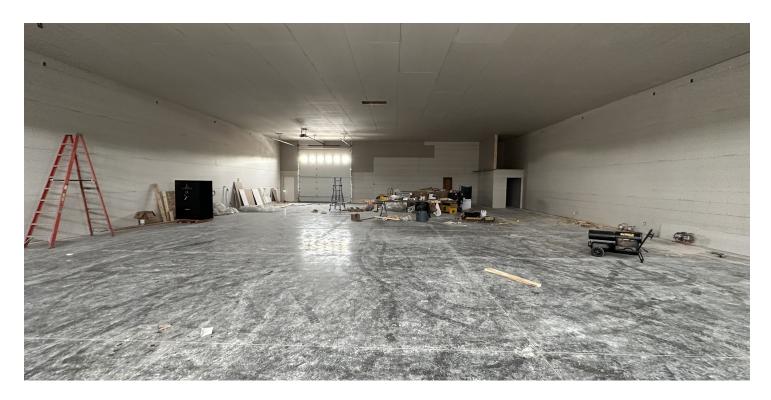

#### PROPERTY OVERVIEW

- \*3 qty 14 ft Overhead Doors (Front)
- \*1 qty 14 ft Overhead Door (Back)
- \*16' 9" Sidewalls
- \*Insulated and Finished Sheet Rocked Interior
- \*Natural Gas Heater
- \*Excellent Lighting
- \*Bathroom with Option to Add Shower
- \*Kitchenette with Refrigerator
- \*Cistern, Septic and Drain Field

#### LOCATION OVERVIEW

8030 N Workshop Ave is a new construction 4,800 SF shop space for sale on the west end of Billings near 80th St & King Ave W in the Shop World industrial park. This is a true stick build structure with 6" walls and 16" on center studs and 24" on center trusses - this is not a pole barn. Completely sheeted exterior for extra strength. 8" heavily rebared monolithic slab makes this shop perfect for automotive storage lifts or other heavy industrial equipment. This shop space is ideal for any small business looking for extra storage or for the manufacturing or distribution space of their products.