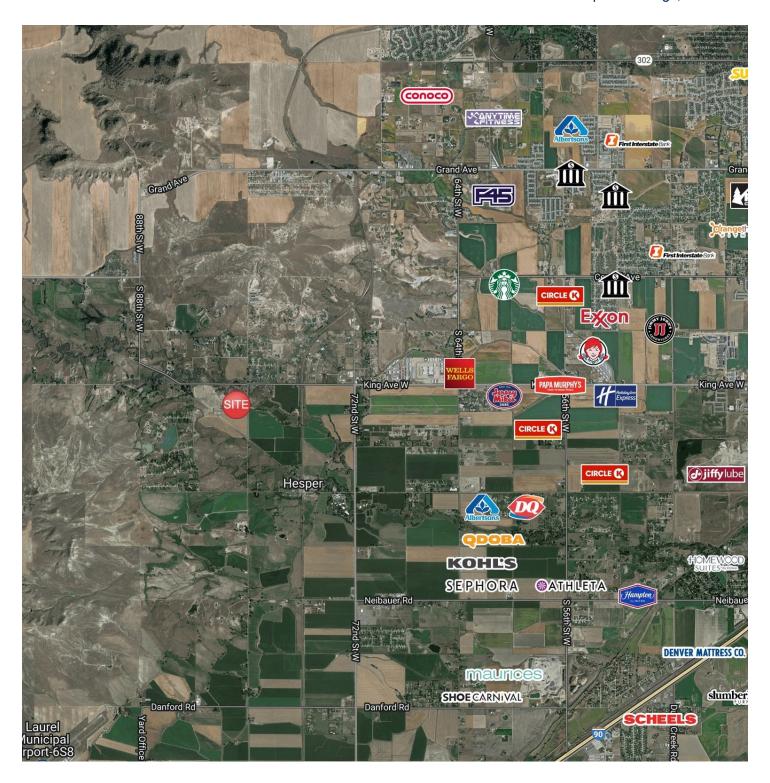

#### LOCATION OVERVIEW

8030 N Workshop Ave is a new construction 4,800 SF shop space for sale on the west end of Billings near 80th St & King Ave W in the Shop World industrial park. This is a true stick build structure with 6" walls and 16" on center studs and 24" on center trusses - this is not a pole barn. Completely sheeted exterior for extra strength. 8" heavily rebared monolithic slab makes this shop perfect for automotive storage lifts or other heavy industrial equipment. This shop space is ideal for any small business looking for extra storage or for the manufacturing or distribution space of their products.