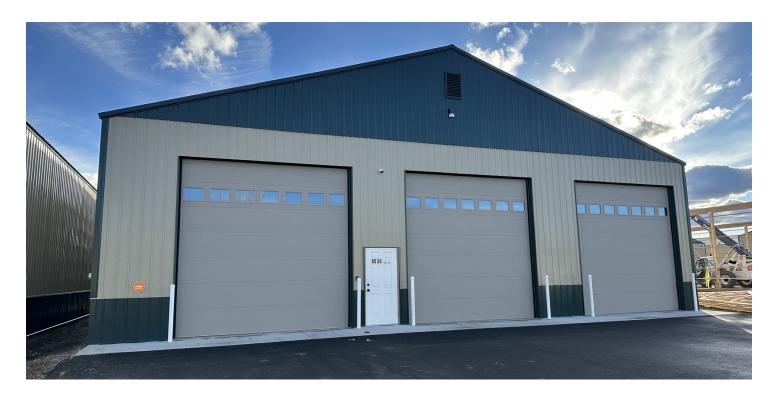

#### PROPERTY OVERVIEW

- \*3 qty 14 ft Overhead Doors (Front)
- \*1 qty 14 ft Overhead Door (Back)
- \*16' 9" Sidewalls
- \*Insulated and Finished Sheet Rocked Interior
- \*Natural Gas Heater
- \*Excellent Lighting
- \*Bathroom with Option to Add Shower
- \*Kitchenette with Refrigerator
- \*Cistern, Septic and Drain Field

#### LOCATION OVERVIEW

8030 N Workshop Ave is a new construction 4,800 SF shop space for sale on the west end of Billings near 80th St & King Ave W in the Shop World industrial park. This is a true stick build structure with 6" walls and 16" on center studs and 24" on center trusses - this is not a pole barn. Completely sheeted exterior for extra strength. 8" heavily rebared monolithic slab makes this shop perfect for automotive storage lifts or other heavy industrial equipment. This shop space is ideal for any small business looking for extra storage or for the manufacturing or distribution space of their products.