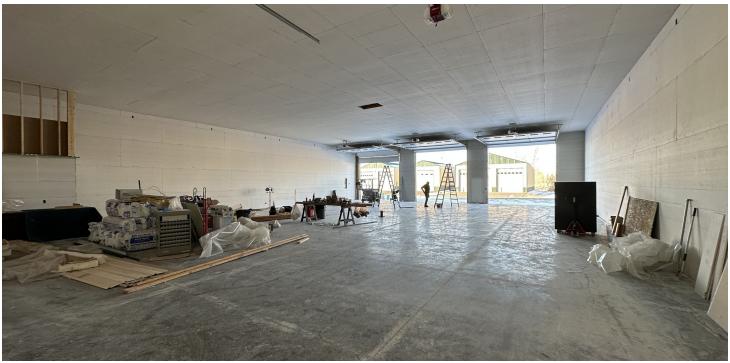

#### PROPERTY OVERVIEW

- \*3 qty 14 ft Overhead Doors (Front)
- \*1 qty 14 ft Overhead Door (Back)
- \*16' 9" Sidewalls
- \*Insulated and Finished Sheet Rocked Interior
- \*Natural Gas Heater
- \*Excellent Lighting
- \*Bathroom with Option to Add Shower
- \*Kitchenette with Refrigerator
- \*Cistern, Septic and Drain Field

#### LOCATION OVERVIEW

8030 N Workshop Ave is a new construction 4,800 SF shop space for sale on the west end of Billings near 80th St & King Ave W in the Shop World industrial park. This is a true stick build structure with 6" walls and 16" on center studs and 24" on center trusses - this is not a pole barn. Completely sheeted exterior for extra strength. 8" heavily rebared monolithic slab makes this shop perfect for automotive storage lifts or other heavy industrial equipment. This shop space is ideal for any small business looking for extra storage or for the manufacturing or distribution space of their products.