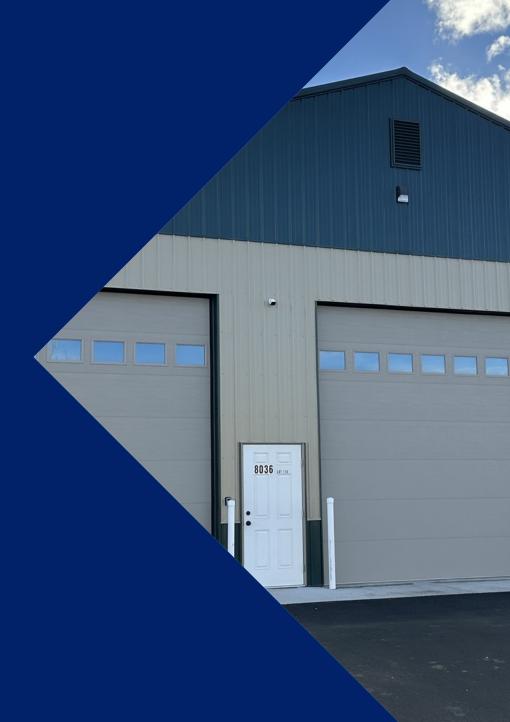

#### PROPERTY OVERVIEW

- \*3 qty 14 ft Overhead Doors (Front)
- \*1 qty 14 ft Overhead Door (Back)
- \*16' 9" Sidewalls
- \*Insulated and Finished Sheet Rocked Interior
- \*Natural Gas Heater
- \*Excellent Lighting
- \*Bathroom with Option to Add Shower
- \*Kitchenette with Refrigerator
- \*Cistern, Septic and Drain Field

#### LOCATION OVERVIEW

8030 N Workshop Ave is a new construction 4,800 SF shop space for sale on the west end of Billings near 80th St & King Ave W in the Shop World industrial park. This is a true stick build structure with 6" walls and 16" on center studs and 24" on center trusses - this is not a pole barn. Completely sheeted exterior for extra strength. 8" heavily rebared monolithic slab makes this shop perfect for automotive storage lifts or other heavy industrial equipment. This shop space is ideal for any small business looking for extra storage or for the manufacturing or distribution space of their products.