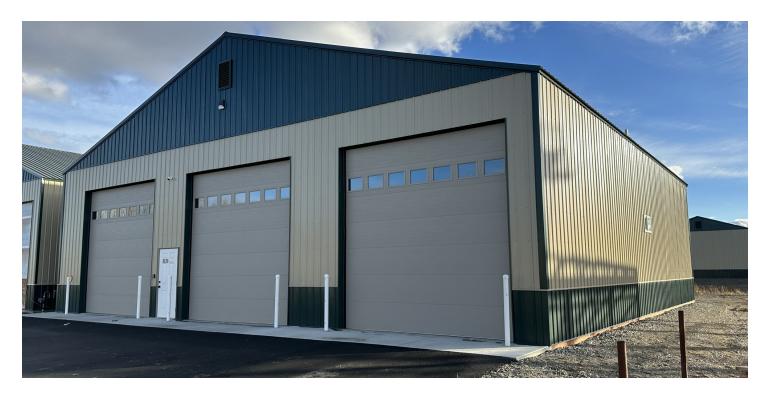

#### **OFFERING SUMMARY**

| Building Size: | 4,800 SF            |
|----------------|---------------------|
| Lot Size:      | 0.337 Acres         |
| Price / SF:    | \$135.42            |
| Year Built:    | 2023                |
| Zoning:        | Outside City Limits |

#### PROPERTY OVERVIEW

- \*3 qty 14 ft Overhead Doors (Front)
- \*1 qty 14 ft Overhead Door (Back)
- \*16' 9" Sidewalls
- \*Insulated and Finished Sheet Rocked Interior
- \*Natural Gas Heater
- \*Excellent Lighting
- \*Bathroom with Option to Add Shower
- \*Kitchenette with Refrigerator
- \*Cistern, Septic and Drain Field

#### LOCATION OVERVIEW

8030 N Workshop Ave is a new construction 4,800 SF shop space for sale on the west end of Billings near 80th St & King Ave W in the Shop World industrial park. This is a true stick build structure with 6" walls and 16" on center studs and 24" on center trusses - this is not a pole barn. Completely sheeted exterior for extra strength. 8" heavily rebared monolithic slab makes this shop perfect for automotive storage lifts or other heavy industrial equipment. This shop space is ideal for any small business looking for extra storage or for the manufacturing or distribution space of their products.