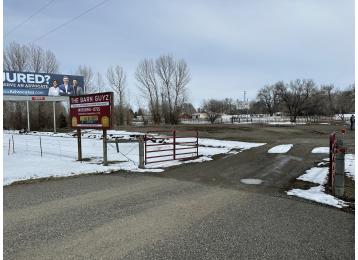

#### **PROPERTY OVERVIEW**

\*10520 S Frontage Rd, Billings, MT

\*1 to 4.75 Acres of Yard Space for Lease

\*\$1,000/mo to \$4,000/mo (Depending on Acreage Used)

\*I-90 Highway Exposure

\*Large Sign

\*Electric Meter Installed

#### LOCATION OVERVIEW

This 1 to 4.75 acre yard space for lease is the perfect spot for anyone looking for some extra storage or yard space with highway exposure. Yard space is level and graveled which makes for year around storage possible for parts or materials. Electricity and highway exposure makes it perfect for the sale of sheds, heavy equipment, RV's, boats or any kind of vehicle.