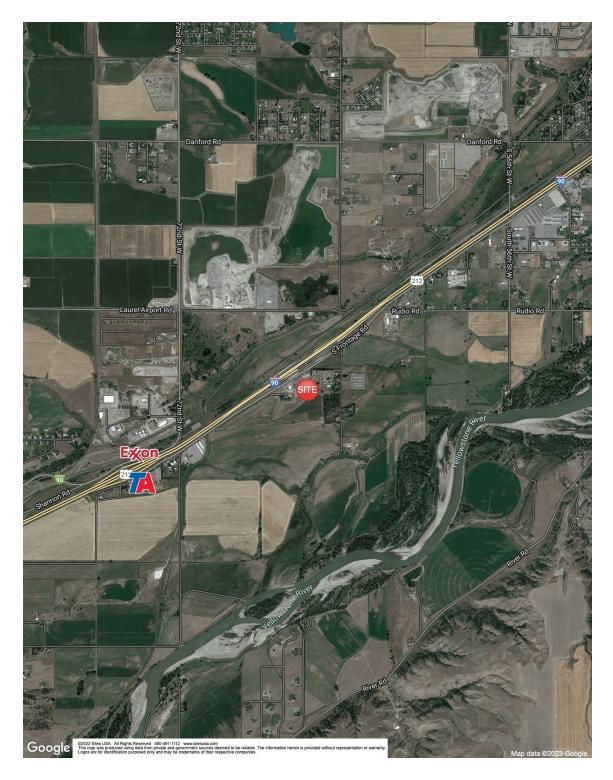

#### **PROPERTY OVERVIEW**

\*10520 S Frontage Rd, Billings, MT

\*1 to 4.75 Acres of Yard Space for Lease

\*\$1,000/mo to \$4,000/mo (Depending on Acreage Used)

\*I-90 Highway Exposure

\*Large Sign

\*Electric Meter Installed

#### LOCATION OVERVIEW

This 1 to 4.75 acre yard space for lease is the perfect spot for anyone looking for some extra storage or yard space with highway exposure. Yard space is level and graveled which makes for year around storage possible for parts or materials. Electricity and highway exposure makes it perfect for the sale of sheds, heavy equipment, RV's, boats or any kind of vehicle.