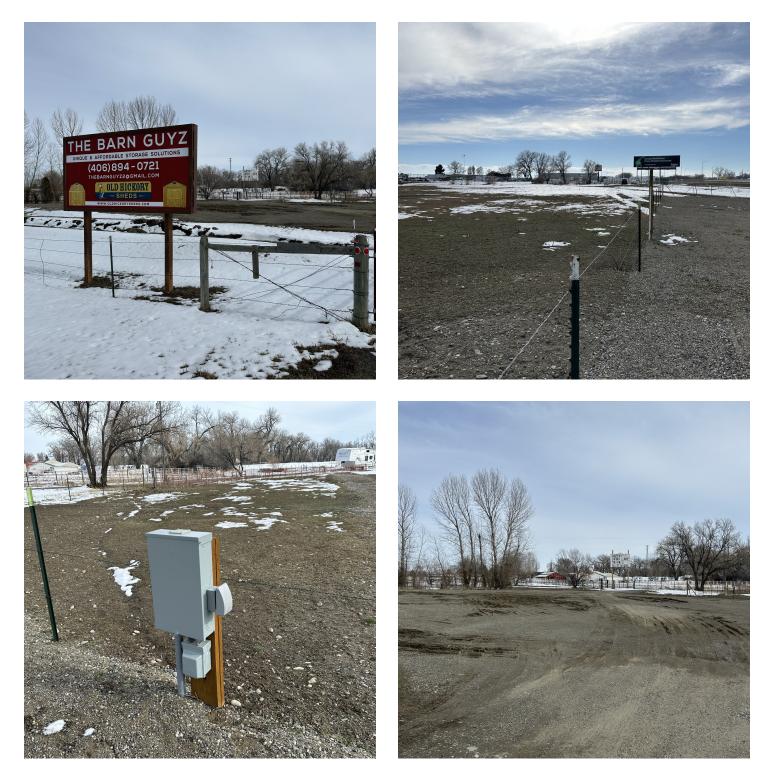

#### **PROPERTY OVERVIEW**

\*10520 S Frontage Rd, Billings, MT

\*1 to 4.75 Acres of Yard Space for Lease

\*\$1,000/mo to \$4,000/mo (Depending on Acreage Used)

\*I-90 Highway Exposure

\*Large Sign

\*Electric Meter Installed

\*1 Acre is Currently Leveled and Graveled

\*Landlord Will Fence/Gravel Additional Yard Space for Long Term Lease \*Previous Tenant was a Shed Sales Company

#### LOCATION OVERVIEW

This 1 to 4.75 acre yard space for lease is the perfect spot for anyone looking for some extra storage or yard space with highway exposure. Yard space is level and graveled which makes for year around storage possible for parts or materials. Electricity and highway exposure makes it perfect for the sale of sheds, heavy equipment, RV's, boats or any kind of vehicle.