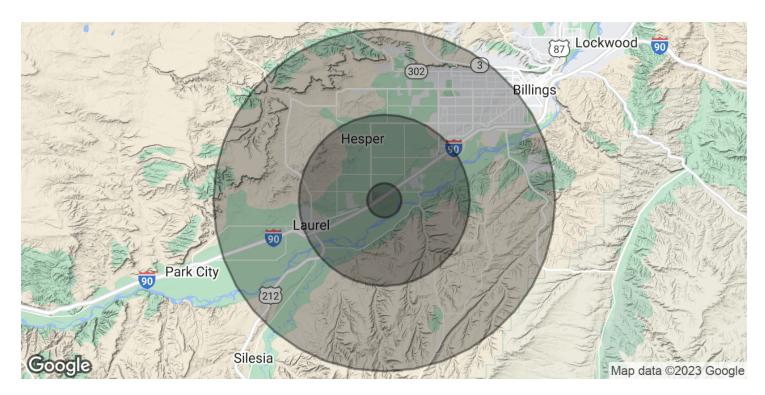

### **10520 S FRONTAGE RD**

10520 S Frontage Rd Billings, MT 59101

| POPULATION           | 1 MILE    | 5 MILES   | 10 MILES  |
|----------------------|-----------|-----------|-----------|
| Total Population     | 338       | 13,788    | 90,775    |
| Average Age          | 41.5      | 41.1      | 41.1      |
| Average Age (Male)   | 42.1      | 39.5      | 39.6      |
| Average Age (Female) | 37        | 41.8      | 42.2      |
| HOUSEHOLDS & INCOME  | 1 MILE    | 5 MILES   | 10 MILES  |
| Total Households     | 140       | 6,057     | 41,441    |
| # of Persons per HH  | 2.4       | 2.3       | 2.2       |
| Average HH Income    | \$131,841 | \$102,384 | \$89,360  |
| Average House Value  | \$366,973 | \$270,951 | \$261,582 |