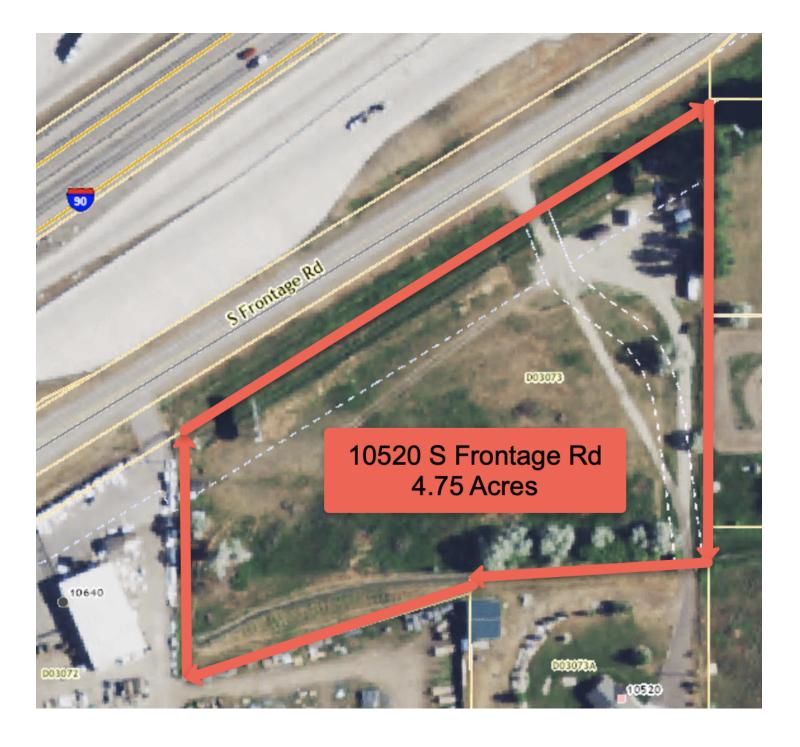

#### **OFFERING SUMMARY**

| Lot Size: | 1 - 4.75 Acres      |
|-----------|---------------------|
| Zoning:   | Outside City Limits |

#### **PROPERTY OVERVIEW**

\*10520 S Frontage Rd, Billings, MT

\*1 to 4.75 Acres of Yard Space for Lease

\*\$1,000/mo to \$4,000/mo (Depending on Acreage Used)

\*I-90 Highway Exposure

\*Large Sign

\*Electric Meter Installed

#### LOCATION OVERVIEW

This 1 to 4.75 acre yard space for lease is the perfect spot for anyone looking for some extra storage or yard space with highway exposure. Yard space is level and graveled which makes for year around storage possible for parts or materials. Electricity and highway exposure makes it perfect for the sale of sheds, heavy equipment, RV's, boats or any kind of vehicle.