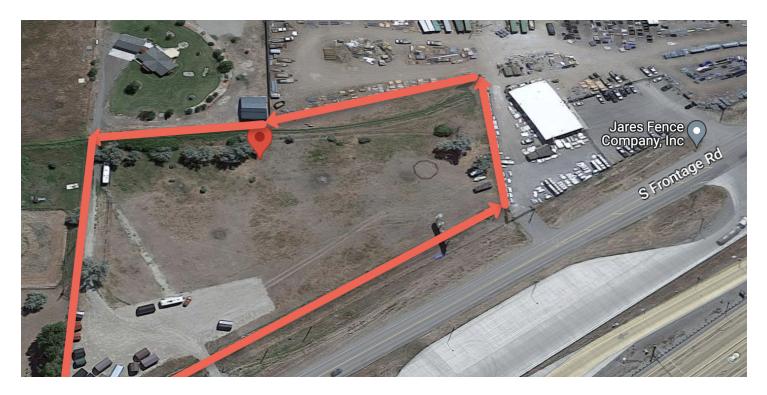

#### **OFFERING SUMMARY**

| Lot Size: | 1 - 4.75 Acres      |
|-----------|---------------------|
| Zoning:   | Outside City Limits |

#### **PROPERTY OVERVIEW**

\*10520 S Frontage Rd, Billings, MT

\*1 to 4.75 Acres of Yard Space for Lease

\*\$1,000/mo to \$4,000/mo (Depending on Acreage Used)

\*I-90 Highway Exposure

\*Large Sign

\*Electric Meter Installed

#### LOCATION OVERVIEW

This 1 to 4.75 acre yard space for lease is the perfect spot for anyone looking for some extra storage or yard space with highway exposure. Yard space is level and graveled which makes for year around storage possible for parts or materials. Electricity and highway exposure makes it perfect for the sale of sheds, heavy equipment, RV's, boats or any kind of vehicle.