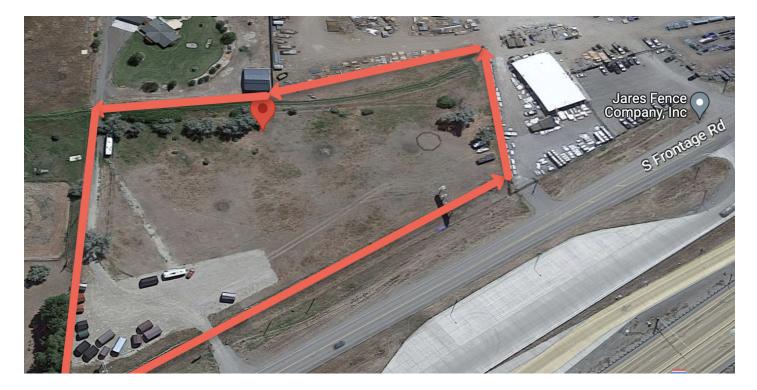

#### **OFFERING SUMMARY**

| Lot Size: | 1 - 4.75 Acres      |
|-----------|---------------------|
| Zoning:   | Outside City Limits |

#### **PROPERTY OVERVIEW**

\*10520 S Frontage Rd, Billings, MT

\*1 to 4.75 Acres of Yard Space for Lease

\*\$1,000/mo to \$4,000/mo (Depending on Acreage Used)

\*I-90 Highway Exposure

\*Large Sign

\*Electric Meter Installed

#### LOCATION OVERVIEW

This 1 to 4.75 acre yard space for lease is the perfect spot for anyone looking for some extra storage or yard space with highway exposure. Yard space is level and graveled which makes for year around storage possible for parts or materials. Electricity and highway exposure makes it perfect for the sale of sheds, heavy equipment, RV's, boats or any kind of vehicle.