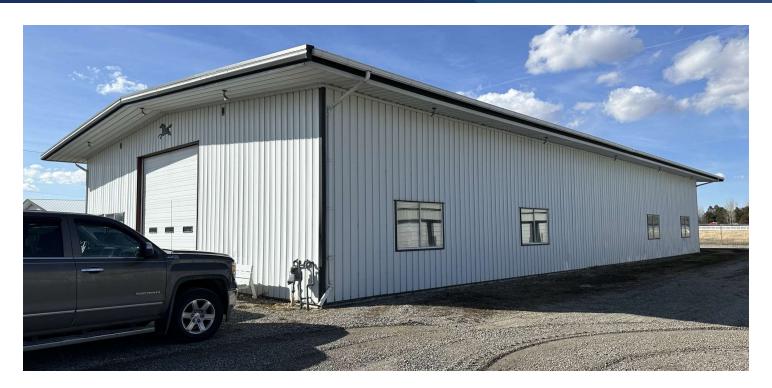

#### PROPERTY OVERVIEW

- \*5,000 SF Shop/Warehouse for Lease
- \*PRICE REDUCED to \$4,000/mo + Utilities
- \*Controlled Gate Access & Fully Fenced for Additional Security
- \*Newly Installed Restroom
- \*Radiant Tube Heat
- \*Cistern & Septic
- \*2 gty 14 ft Overhead Doors
- \*New LED Lighting Installed
- \*New Small Office
- \*4,500 SF of Yard Space with Multiple Car Ports
- \*Additional Fenced & Graveled Yard Space Available for Additional Fee
- \*Available December 1, 2024

#### LOCATION OVERVIEW

3450 Duck Creek Rd is a 5,000 SF shop space with yard located inside of Stagecoach Ranch Mini Storage. As a fully fenced property with controlled gate access, tenants will benefit from knowing that their shop is secure, monitored and safe. This shop space is perfect for any small business owner that is looking for a high quality shop with a higher level of security.