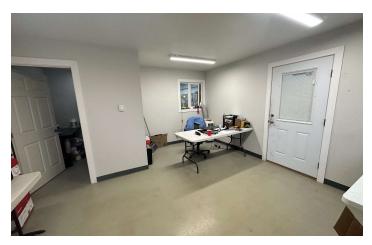

#### PROPERTY OVERVIEW

- \*5,000 SF Shop/Warehouse for Lease
- \*PRICE REDUCED to \$4,000/mo + Utilities
- \*Controlled Gate Access & Fully Fenced for Additional Security
- \*Newly Installed Restroom
- \*Radiant Tube Heat
- \*Cistern & Septic
- \*2 gty 14 ft Overhead Doors
- \*New LED Lighting Installed
- \*New Small Office
- \*4,500 SF of Yard Space with Multiple Car Ports
- \*Additional Fenced & Graveled Yard Space Available for Additional Fee
- \*Available December 1, 2024