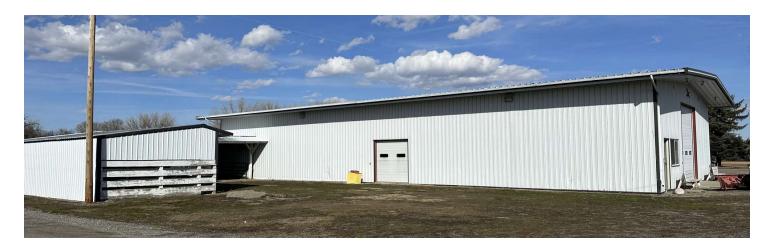

#### PROPERTY OVERVIEW

- \*5,000 SF Shop/Warehouse for Lease
- \*PRICE REDUCED to \$4,000/mo + Utilities
- \*Controlled Gate Access & Fully Fenced for Additional Security
- \*Newly Installed Restroom
- \*Radiant Tube Heat
- \*Cistern & Septic
- \*2 gty 14 ft Overhead Doors
- \*New LED Lighting Installed
- \*New Small Office
- \*4,500 SF of Yard Space with Multiple Car Ports
- \*Additional Fenced & Graveled Yard Space Available for Additional Fee
- \*Available December 1, 2024

#### LOCATION OVERVIEW

3450 Duck Creek Rd is a 5,000 SF shop space with yard located inside of Stagecoach Ranch Mini Storage. As a fully fenced property with controlled gate access, tenants will benefit from knowing that their shop is secure, monitored and safe. This shop space is perfect for any small business owner that is looking for a high quality shop with a higher level of security.