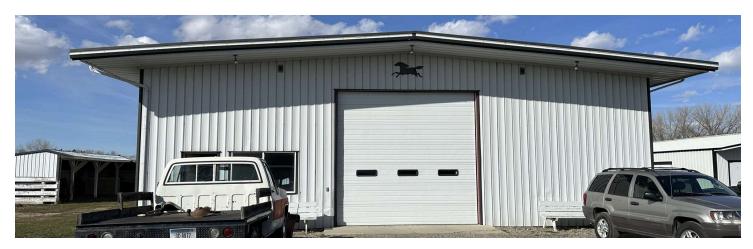

### 3450 DUCK CREEK RD

3450 Duck Creek Rd Billings, MT 59101

PRICE REDUCED \$4,000.00 per month
SIZE 5,000 SF

Nathan Matelich, CCIM 406.781.6889

#### LOCATION OVERVIEW

3450 Duck Creek Rd is a 5,000 SF shop space with yard located inside of Stagecoach Ranch Mini Storage. As a fully fenced property with controlled gate access, tenants will benefit from knowing that their shop is secure, monitored and safe. This shop space is perfect for any small business owner that is looking for a high quality shop with a higher level of security.