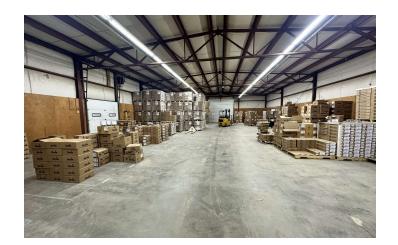

#### PROPERTY OVERVIEW

- \*5,000 SF Shop/Warehouse for Lease
- \*PRICE REDUCED to \$4,000/mo + Utilities
- \*Controlled Gate Access & Fully Fenced for Additional Security
- \*Newly Installed Restroom
- \*Radiant Tube Heat
- \*Cistern & Septic
- \*2 gty 14 ft Overhead Doors
- \*New LED Lighting Installed
- \*New Small Office
- \*4,500 SF of Yard Space with Multiple Car Ports
- \*Additional Fenced & Graveled Yard Space Available for Additional Fee
- \*Available December 1, 2024

#### LOCATION OVERVIEW

3450 Duck Creek Rd is a 5,000 SF shop space with yard located inside of Stagecoach Ranch Mini Storage. As a fully fenced property with controlled gate access, tenants will benefit from knowing that their shop is secure, monitored and safe. This shop space is perfect for any small business owner that is looking for a high quality shop with a higher level of security.