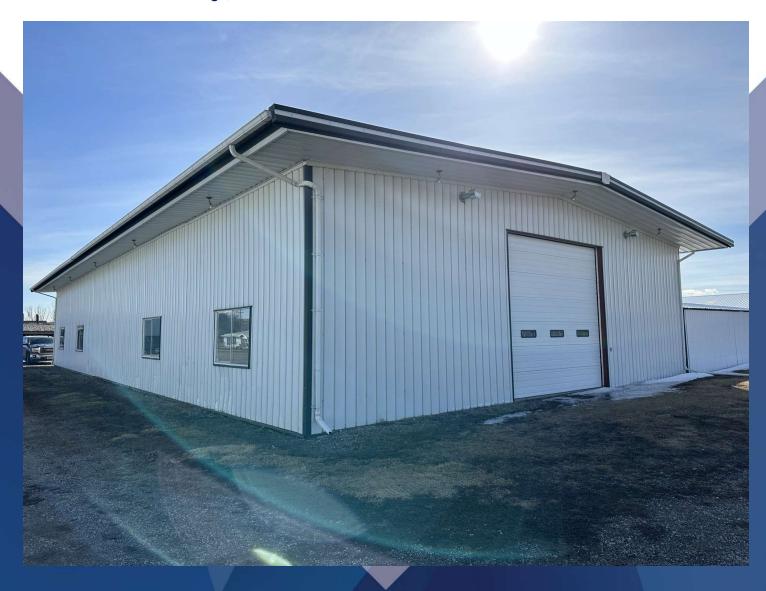

#### PROPERTY OVERVIEW

- \*5,000 SF Shop/Warehouse for Lease
- \*PRICE REDUCED to \$4,000/mo + Utilities
- \*Controlled Gate Access & Fully Fenced for Additional Security
- \*Newly Installed Restroom
- \*Radiant Tube Heat
- \*Cistern & Septic
- \*2 gty 14 ft Overhead Doors
- \*New LED Lighting Installed
- \*New Small Office
- \*4,500 SF of Yard Space with Multiple Car Ports
- \*Additional Fenced & Graveled Yard Space Available for Additional Fee
- \*Available December 1, 2024

#### LOCATION OVERVIEW

3450 Duck Creek Rd is a 5,000 SF shop space with yard located inside of Stagecoach Ranch Mini Storage. As a fully fenced property with controlled gate access, tenants will benefit from knowing that their shop is secure, monitored and safe. This shop space is perfect for any small business owner that is looking for a high quality shop with a higher level of security.