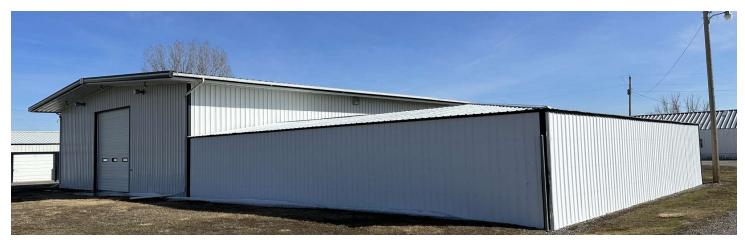

#### PROPERTY OVERVIEW

- \*5,000 SF Shop/Warehouse for Lease
- \*PRICE REDUCED to \$4,000/mo + Utilities
- \*Controlled Gate Access & Fully Fenced for Additional Security
- \*Newly Installed Restroom
- \*Radiant Tube Heat
- \*Cistern & Septic
- \*2 gty 14 ft Overhead Doors
- \*New LED Lighting Installed
- \*New Small Office
- \*4,500 SF of Yard Space with Multiple Car Ports
- \*Additional Fenced & Graveled Yard Space Available for Additional Fee
- \*Available December 1, 2024

#### LOCATION OVERVIEW

3450 Duck Creek Rd is a 5,000 SF shop space with yard located inside of Stagecoach Ranch Mini Storage. As a fully fenced property with controlled gate access, tenants will benefit from knowing that their shop is secure, monitored and safe. This shop space is perfect for any small business owner that is looking for a high quality shop with a higher level of security.