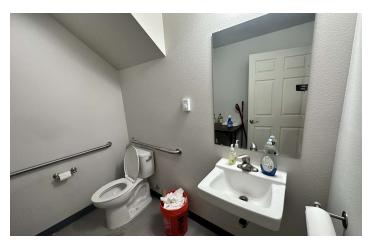

#### PROPERTY OVERVIEW

- \*5,000 SF Shop/Warehouse for Lease
- \*PRICE REDUCED to \$4,000/mo + Utilities
- \*Controlled Gate Access & Fully Fenced for Additional Security
- \*Newly Installed Restroom
- \*Radiant Tube Heat
- \*Cistern & Septic
- \*2 gty 14 ft Overhead Doors
- \*New LED Lighting Installed
- \*New Small Office
- \*4,500 SF of Yard Space with Multiple Car Ports
- \*Additional Fenced & Graveled Yard Space Available for Additional Fee
- \*Available December 1, 2024