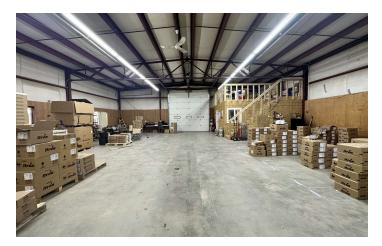

#### PROPERTY OVERVIEW

- \*5,000 SF Shop/Warehouse for Lease
- \*PRICE REDUCED to \$4,000/mo + Utilities
- \*Controlled Gate Access & Fully Fenced for Additional Security
- \*Newly Installed Restroom
- \*Radiant Tube Heat
- \*Cistern & Septic
- \*2 gty 14 ft Overhead Doors
- \*New LED Lighting Installed
- \*New Small Office
- \*4,500 SF of Yard Space with Multiple Car Ports
- \*Additional Fenced & Graveled Yard Space Available for Additional Fee
- \*Available December 1, 2024

#### LOCATION OVERVIEW

3450 Duck Creek Rd is a 5,000 SF shop space with yard located inside of Stagecoach Ranch Mini Storage. As a fully fenced property with controlled gate access, tenants will benefit from knowing that their shop is secure, monitored and safe. This shop space is perfect for any small business owner that is looking for a high quality shop with a higher level of security.