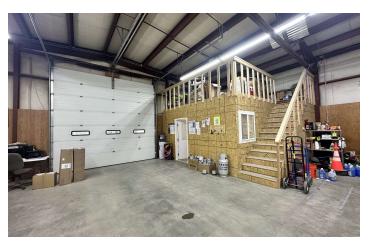

#### PROPERTY OVERVIEW

- \*5,000 SF Shop/Warehouse for Lease
- \*PRICE REDUCED to \$4,000/mo + Utilities
- \*Controlled Gate Access & Fully Fenced for Additional Security
- \*Newly Installed Restroom
- \*Radiant Tube Heat
- \*Cistern & Septic
- \*2 gty 14 ft Overhead Doors
- \*New LED Lighting Installed
- \*New Small Office
- \*4,500 SF of Yard Space with Multiple Car Ports
- \*Additional Fenced & Graveled Yard Space Available for Additional Fee
- \*Available December 1, 2024

#### LOCATION OVERVIEW

3450 Duck Creek Rd is a 5,000 SF shop space with yard located inside of Stagecoach Ranch Mini Storage. As a fully fenced property with controlled gate access, tenants will benefit from knowing that their shop is secure, monitored and safe. This shop space is perfect for any small business owner that is looking for a high quality shop with a higher level of security.