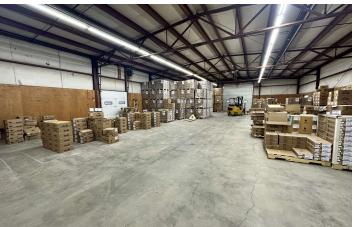

#### PROPERTY OVERVIEW

- \*5,000 SF Shop/Warehouse for Lease
- \*PRICE REDUCED to \$4,000/mo + Utilities
- \*Controlled Gate Access & Fully Fenced for Additional Security
- \*Newly Installed Restroom
- \*Radiant Tube Heat
- \*Cistern & Septic
- \*2 gty 14 ft Overhead Doors
- \*New LED Lighting Installed
- \*New Small Office
- \*4,500 SF of Yard Space with Multiple Car Ports
- \*Additional Fenced & Graveled Yard Space Available for Additional Fee
- \*Available December 1, 2024

#### LOCATION OVERVIEW

3450 Duck Creek Rd is a 5,000 SF shop space with yard located inside of Stagecoach Ranch Mini Storage. As a fully fenced property with controlled gate access, tenants will benefit from knowing that their shop is secure, monitored and safe. This shop space is perfect for any small business owner that is looking for a high quality shop with a higher level of security.