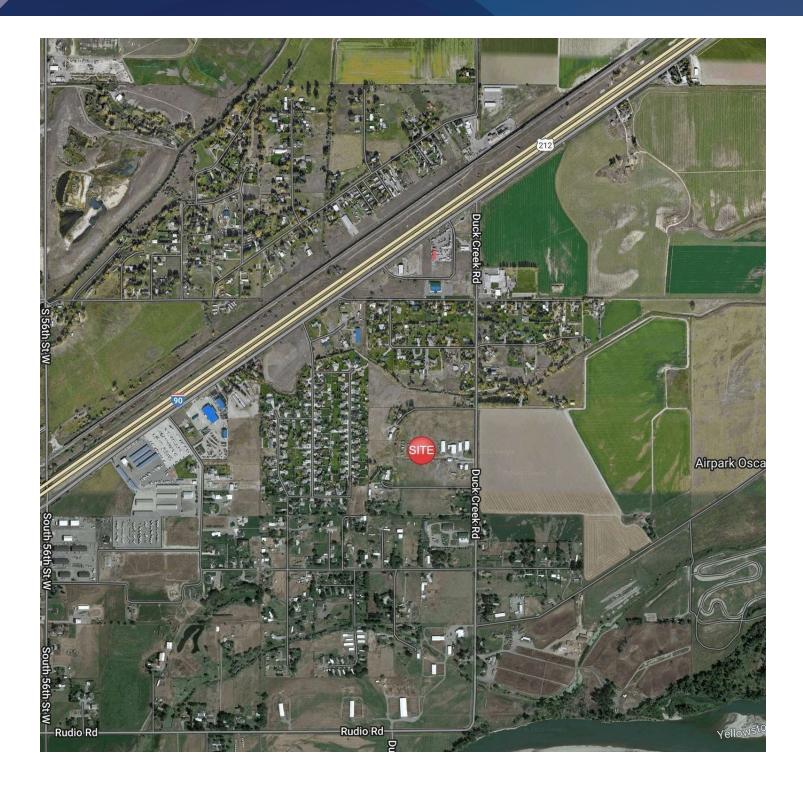

#### LOCATION OVERVIEW

3450 Duck Creek Rd is a 5,000 SF shop space with yard located inside of Stagecoach Ranch Mini Storage. As a fully fenced property with controlled gate access, tenants will benefit from knowing that their shop is secure, monitored and safe. This shop space is perfect for any small business owner that is looking for a high quality shop with a higher level of security.