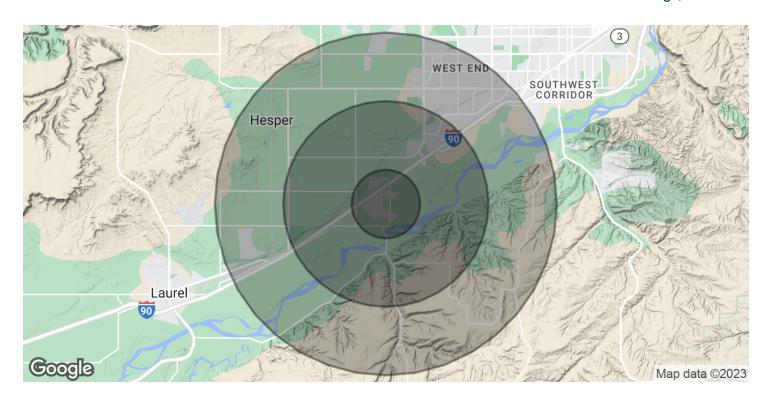

Nathan Matelich, CCIM 406 781 6889

3450 Duck Creek Rd Billings, MT 59101

| POPULATION           | 1 MILE    | 3 MILES   | 5 MILES   |
|----------------------|-----------|-----------|-----------|
| Total Population     | 690       | 4,760     | 21,801    |
| Average Age          | 48.2      | 40.5      | 41.6      |
| Average Age (Male)   | 48.8      | 40.2      | 39.7      |
| Average Age (Female) | 45.2      | 39.4      | 42.2      |
| HOUSEHOLDS & INCOME  | 1 MILE    | 3 MILES   | 5 MILES   |
| Total Households     | 306       | 2,060     | 10,667    |
| # of Persons per HH  | 2.3       | 2.3       | 2         |
| Average HH Income    | \$111,432 | \$122,445 | \$91,899  |
| Average House Value  | \$318,201 | \$326,861 | \$287,351 |