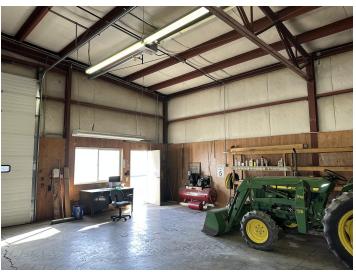

### PROPERTY OVERVIEW

- \*5,000 SF Shop/Warehouse for Lease
- \*\$4,000/mo + Utilities
- \*Controlled Gate Access & Fully Fenced for Additional Security
- \*Restroom (Currently being Installed)
- \*Radiant Tune Heat
- \*Cistern & Septic
- \*2 qty 14 ft Overhead Doors
- \*New LED Lighting (Currently being Installed)
- \*Landlord has the Ability to Add a Small Office
- \*4,500 SF of Yard Space with Multiple Car Ports
- \*Additional Fenced & Graveled Yard Space Available for Additional Fee

### LOCATION OVERVIEW

3450 Duck Creek Rd is a 5,000 SF shop space with yard located inside of Stagecoach Ranch Mini Storage. As a fully fenced property with controlled gate access, tenants will benefit from knowing that their shop is secure, monitored and safe. This shop space is perfect for any small business owner that is looking for a high quality shop with a higher level of security.