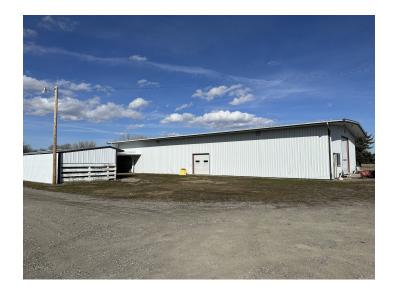

### PROPERTY OVERVIEW

- \*5,000 SF Shop/Warehouse for Lease
- \*\$4,000/mo + Utilities
- \*Controlled Gate Access & Fully Fenced for Additional Security
- \*Restroom (Currently being Installed)
- \*Radiant Tune Heat
- \*Cistern & Septic
- \*2 qty 14 ft Overhead Doors
- \*New LED Lighting (Currently being Installed)
- \*Landlord has the Ability to Add a Small Office
- \*4,500 SF of Yard Space with Multiple Car Ports
- \*Additional Fenced & Graveled Yard Space Available for Additional Fee

### LOCATION OVERVIEW

3450 Duck Creek Rd is a 5,000 SF shop space with yard located inside of Stagecoach Ranch Mini Storage. As a fully fenced property with controlled gate access, tenants will benefit from knowing that their shop is secure, monitored and safe. This shop space is perfect for any small business owner that is looking for a high quality shop with a higher level of security.