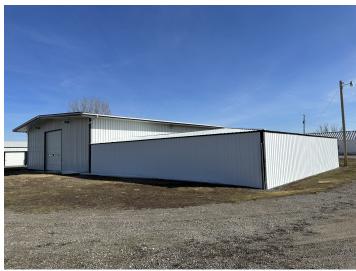

### PROPERTY OVERVIEW

- \*5,000 SF Shop/Warehouse for Lease
- \*\$4,000/mo + Utilities
- \*Controlled Gate Access & Fully Fenced for Additional Security
- \*Restroom (Currently being Installed)
- \*Radiant Tune Heat
- \*Cistern & Septic
- \*2 qty 14 ft Overhead Doors
- \*New LED Lighting (Currently being Installed)
- \*Landlord has the Ability to Add a Small Office
- \*4,500 SF of Yard Space with Multiple Car Ports
- \*Additional Fenced & Graveled Yard Space Available for Additional Fee

### LOCATION OVERVIEW

3450 Duck Creek Rd is a 5,000 SF shop space with yard located inside of Stagecoach Ranch Mini Storage. As a fully fenced property with controlled gate access, tenants will benefit from knowing that their shop is secure, monitored and safe. This shop space is perfect for any small business owner that is looking for a high quality shop with a higher level of security.