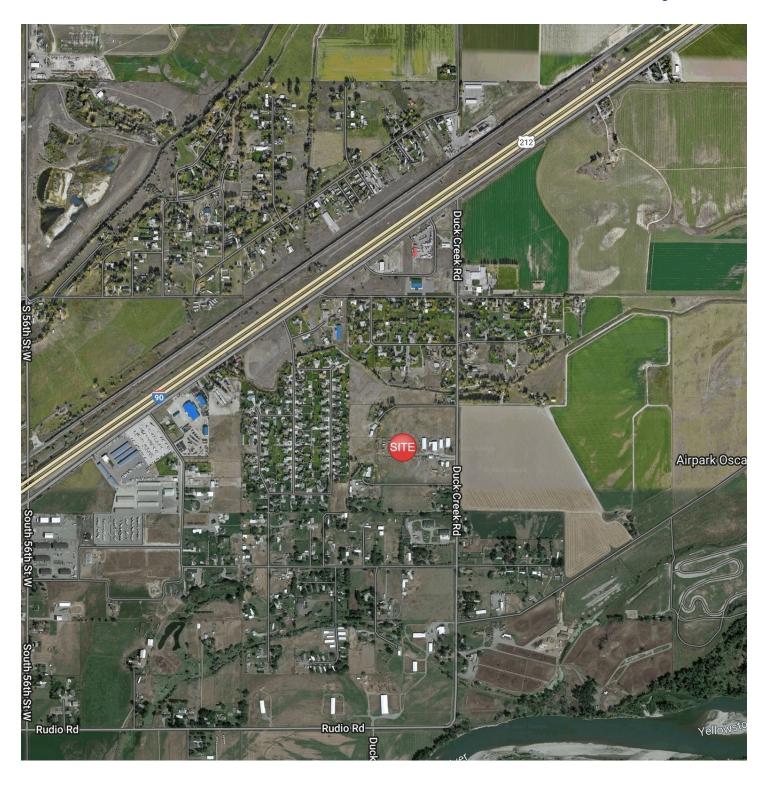

### LOCATION OVERVIEW

3450 Duck Creek Rd is a 5,000 SF shop space with yard located inside of Stagecoach Ranch Mini Storage. As a fully fenced property with controlled gate access, tenants will benefit from knowing that their shop is secure, monitored and safe. This shop space is perfect for any small business owner that is looking for a high quality shop with a higher level of security.