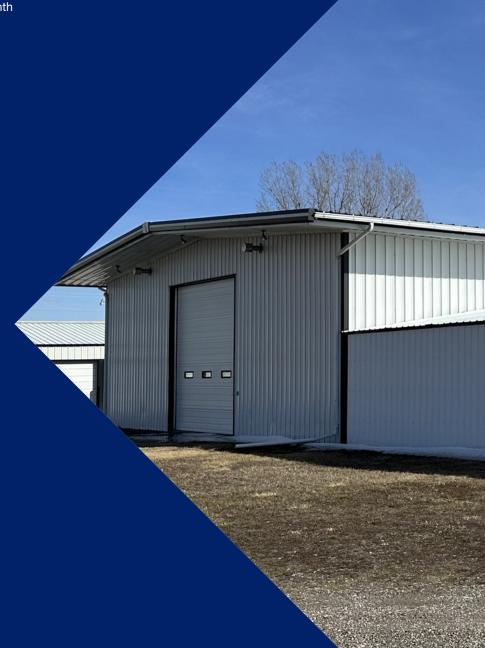

### PROPERTY OVERVIEW

- \*5,000 SF Shop/Warehouse for Lease
- \*\$4,000/mo + Utilities
- \*Controlled Gate Access & Fully Fenced for Additional Security
- \*Restroom (Currently being Installed)
- \*Radiant Tune Heat
- \*Cistern & Septic
- \*2 qty 14 ft Overhead Doors
- \*New LED Lighting (Currently being Installed)
- \*Landlord has the Ability to Add a Small Office
- \*4,500 SF of Yard Space with Multiple Car Ports
- \*Additional Fenced & Graveled Yard Space Available for Additional Fee

### LOCATION OVERVIEW

3450 Duck Creek Rd is a 5,000 SF shop space with yard located inside of Stagecoach Ranch Mini Storage. As a fully fenced property with controlled gate access, tenants will benefit from knowing that their shop is secure, monitored and safe. This shop space is perfect for any small business owner that is looking for a high quality shop with a higher level of security.