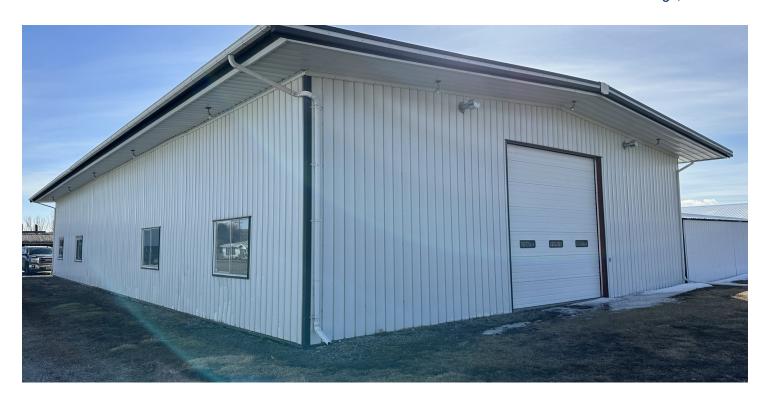

### PROPERTY OVERVIEW

- \*5,000 SF Shop/Warehouse for Lease
- \*\$4,000/mo + Utilities
- \*Controlled Gate Access & Fully Fenced for Additional Security
- \*Restroom (Currently being Installed)
- \*Radiant Tune Heat
- \*Cistern & Septic
- \*2 qty 14 ft Overhead Doors
- \*New LED Lighting (Currently being Installed)
- \*Landlord has the Ability to Add a Small Office
- \*4,500 SF of Yard Space with Multiple Car Ports
- \*Additional Fenced & Graveled Yard Space Available for Additional Fee

### LOCATION OVERVIEW

3450 Duck Creek Rd is a 5,000 SF shop space with yard located inside of Stagecoach Ranch Mini Storage. As a fully fenced property with controlled gate access, tenants will benefit from knowing that their shop is secure, monitored and safe. This shop space is perfect for any small business owner that is looking for a high quality shop with a higher level of security.