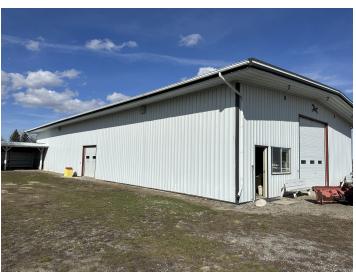

### PROPERTY OVERVIEW

- \*5,000 SF Shop/Warehouse for Lease
- \*\$4,000/mo + Utilities
- \*Controlled Gate Access & Fully Fenced for Additional Security
- \*Restroom (Currently being Installed)
- \*Radiant Tune Heat
- \*Cistern & Septic
- \*2 qty 14 ft Overhead Doors
- \*New LED Lighting (Currently being Installed)
- \*Landlord has the Ability to Add a Small Office
- \*4,500 SF of Yard Space with Multiple Car Ports
- \*Additional Fenced & Graveled Yard Space Available for Additional Fee

### LOCATION OVERVIEW

3450 Duck Creek Rd is a 5,000 SF shop space with yard located inside of Stagecoach Ranch Mini Storage. As a fully fenced property with controlled gate access, tenants will benefit from knowing that their shop is secure, monitored and safe. This shop space is perfect for any small business owner that is looking for a high quality shop with a higher level of security.