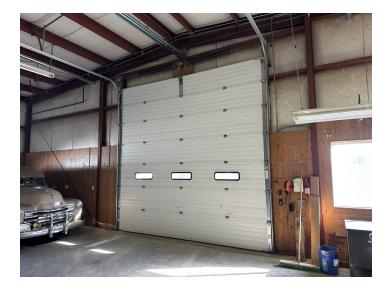

### PROPERTY OVERVIEW

- \*5,000 SF Shop/Warehouse for Lease
- \*\$4,000/mo + Utilities
- \*Controlled Gate Access & Fully Fenced for Additional Security
- \*Restroom (Currently being Installed)
- \*Radiant Tune Heat
- \*Cistern & Septic
- \*2 qty 14 ft Overhead Doors
- \*New LED Lighting (Currently being Installed)
- \*Landlord has the Ability to Add a Small Office
- \*4,500 SF of Yard Space with Multiple Car Ports
- \*Additional Fenced & Graveled Yard Space Available for Additional Fee