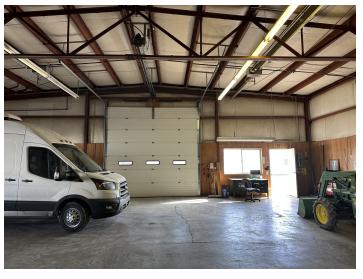

### PROPERTY OVERVIEW

- \*5,000 SF Shop/Warehouse for Lease
- \*\$4,000/mo + Utilities
- \*Controlled Gate Access & Fully Fenced for Additional Security
- \*Restroom (Currently being Installed)
- \*Radiant Tune Heat
- \*Cistern & Septic
- \*2 qty 14 ft Overhead Doors
- \*New LED Lighting (Currently being Installed)
- \*Landlord has the Ability to Add a Small Office
- \*4,500 SF of Yard Space with Multiple Car Ports
- \*Additional Fenced & Graveled Yard Space Available for Additional Fee