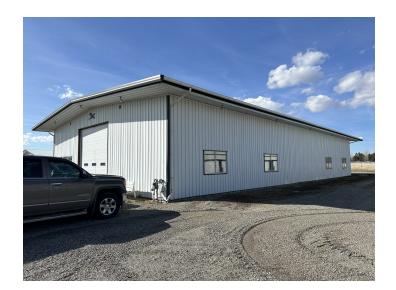

### PROPERTY OVERVIEW

- \*5,000 SF Shop/Warehouse for Lease
- \*\$4,000/mo + Utilities
- \*Controlled Gate Access & Fully Fenced for Additional Security
- \*Restroom (Currently being Installed)
- \*Radiant Tune Heat
- \*Cistern & Septic
- \*2 qty 14 ft Overhead Doors
- \*New LED Lighting (Currently being Installed)
- \*Landlord has the Ability to Add a Small Office
- \*4,500 SF of Yard Space with Multiple Car Ports
- \*Additional Fenced & Graveled Yard Space Available for Additional Fee

### LOCATION OVERVIEW

3450 Duck Creek Rd is a 5,000 SF shop space with yard located inside of Stagecoach Ranch Mini Storage. As a fully fenced property with controlled gate access, tenants will benefit from knowing that their shop is secure, monitored and safe. This shop space is perfect for any small business owner that is looking for a high quality shop with a higher level of security.