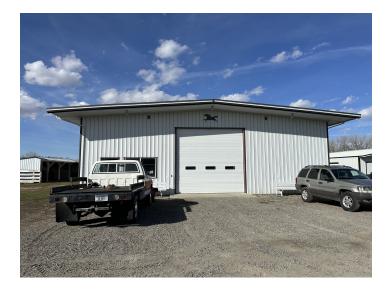

### PROPERTY OVERVIEW

- \*5,000 SF Shop/Warehouse for Lease
- \*\$4,000/mo + Utilities
- \*Controlled Gate Access & Fully Fenced for Additional Security
- \*Restroom (Currently being Installed)
- \*Radiant Tune Heat
- \*Cistern & Septic
- \*2 qty 14 ft Overhead Doors
- \*New LED Lighting (Currently being Installed)
- \*Landlord has the Ability to Add a Small Office
- \*4,500 SF of Yard Space with Multiple Car Ports
- \*Additional Fenced & Graveled Yard Space Available for Additional Fee

### LOCATION OVERVIEW

3450 Duck Creek Rd is a 5,000 SF shop space with yard located inside of Stagecoach Ranch Mini Storage. As a fully fenced property with controlled gate access, tenants will benefit from knowing that their shop is secure, monitored and safe. This shop space is perfect for any small business owner that is looking for a high quality shop with a higher level of security.