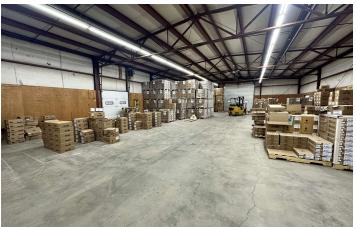

#### **PROPERTY OVERVIEW**

- \*5,000 SF Shop/Warehouse for Lease
- \*PRICE REDUCED to \$3,500/mo + Utilities
- \*Controlled Gate Access & Fully Fenced for Additional Security
- \*Newly Installed Restroom
- \*Radiant Tube Heat
- \*Cistern & Septic
- \*2 gty 14 ft Overhead Doors
- \*New LED Lighting Installed
- \*New Small Office
- \*4,500 SF of Yard Space with Multiple Car Ports
- \*Additional Fenced & Graveled Yard Space Available for Additional Fee

#### **LOCATION OVERVIEW**

3450 Duck Creek Rd is a 5,000 SF shop space with yard located inside of Stagecoach Ranch Mini Storage. As a fully fenced property with controlled gate access, tenants will benefit from knowing that their shop is secure, monitored and safe. This shop space is perfect for any small business owner that is looking for a high quality shop with a higher level of security.