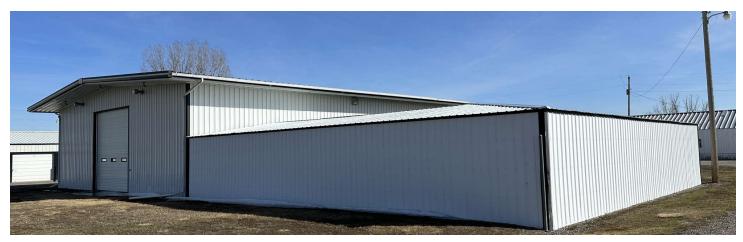

### 3450 DUCK CREEK RD

3450 Duck Creek Rd Billings, MT 59101

3450 Duck Creek Rd Billings, MT 59101

| POPULATION           | 1 MILE    | 3 MILES   | 5 MILES   |
|----------------------|-----------|-----------|-----------|
| Total Population     | 690       | 4,760     | 21,801    |
| Average Age          | 48.2      | 40.5      | 41.6      |
| Average Age (Male)   | 48.8      | 40.2      | 39.7      |
| Average Age (Female) | 45.2      | 39.4      | 42.2      |
| HOUSEHOLDS & INCOME  | 1 MILE    | 3 MILES   | 5 MILES   |
| Total Households     | 306       | 2,060     | 10,667    |
| # of Persons per HH  | 2.3       | 2.3       | 2         |
| Average HH Income    | \$111,432 | \$122,445 | \$91,899  |
| Average House Value  | \$318,201 | \$326,861 | \$287,351 |