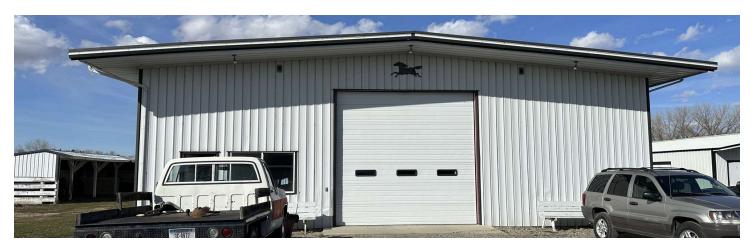

#### **PROPERTY OVERVIEW**

- \*5,000 SF Shop/Warehouse for Lease
- \*PRICE REDUCED to \$3,500/mo + Utilities
- \*Controlled Gate Access & Fully Fenced for Additional Security
- \*Newly Installed Restroom
- \*Radiant Tube Heat
- \*Cistern & Septic
- \*2 gty 14 ft Overhead Doors
- \*New LED Lighting Installed
- \*New Small Office
- \*4,500 SF of Yard Space with Multiple Car Ports
- \*Additional Fenced & Graveled Yard Space Available for Additional Fee

#### **LOCATION OVERVIEW**

3450 Duck Creek Rd is a 5,000 SF shop space with yard located inside of Stagecoach Ranch Mini Storage. As a fully fenced property with controlled gate access, tenants will benefit from knowing that their shop is secure, monitored and safe. This shop space is perfect for any small business owner that is looking for a high quality shop with a higher level of security.