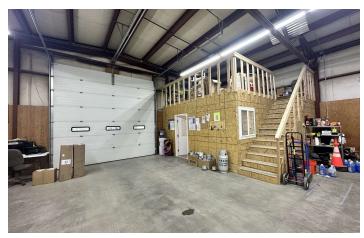

#### **PROPERTY OVERVIEW**

- \*5,000 SF Shop/Warehouse for Lease
- \*PRICE REDUCED to \$3,500/mo + Utilities
- \*Controlled Gate Access & Fully Fenced for Additional Security
- \*Newly Installed Restroom
- \*Radiant Tube Heat
- \*Cistern & Septic
- \*2 gty 14 ft Overhead Doors
- \*New LED Lighting Installed
- \*New Small Office
- \*4,500 SF of Yard Space with Multiple Car Ports
- \*Additional Fenced & Graveled Yard Space Available for Additional Fee

#### **LOCATION OVERVIEW**

3450 Duck Creek Rd is a 5,000 SF shop space with yard located inside of Stagecoach Ranch Mini Storage. As a fully fenced property with controlled gate access, tenants will benefit from knowing that their shop is secure, monitored and safe. This shop space is perfect for any small business owner that is looking for a high quality shop with a higher level of security.