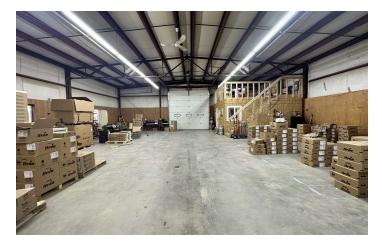

#### **PROPERTY OVERVIEW**

- \*5,000 SF Shop/Warehouse for Lease
- \*PRICE REDUCED to \$3,500/mo + Utilities
- \*Controlled Gate Access & Fully Fenced for Additional Security
- \*Newly Installed Restroom
- \*Radiant Tube Heat
- \*Cistern & Septic
- \*2 gty 14 ft Overhead Doors
- \*New LED Lighting Installed
- \*New Small Office
- \*4,500 SF of Yard Space with Multiple Car Ports
- \*Additional Fenced & Graveled Yard Space Available for Additional Fee

#### **LOCATION OVERVIEW**

3450 Duck Creek Rd is a 5,000 SF shop space with yard located inside of Stagecoach Ranch Mini Storage. As a fully fenced property with controlled gate access, tenants will benefit from knowing that their shop is secure, monitored and safe. This shop space is perfect for any small business owner that is looking for a high quality shop with a higher level of security.