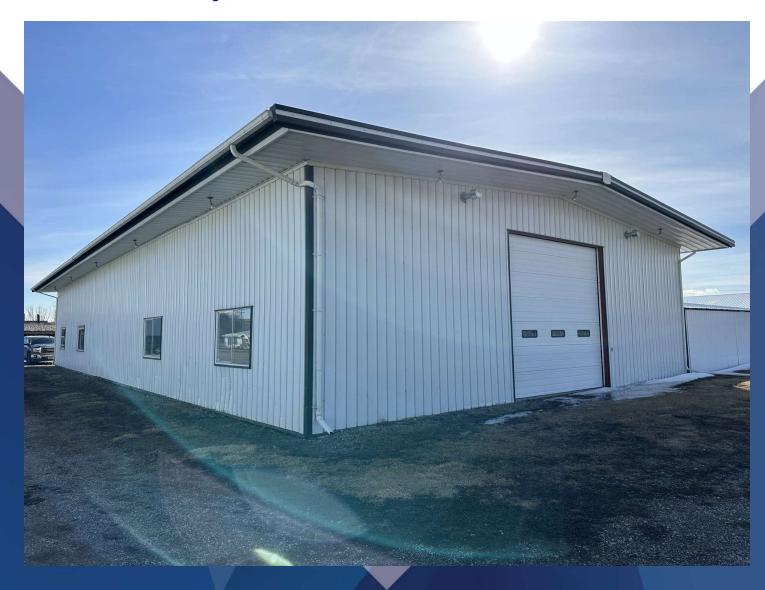

### 3450 DUCK CREEK RD

3450 Duck Creek Rd Billings, MT 59101

PRICE REDUCED \$3,500.00 per month
SIZE 5,000 SF

#### **PROPERTY OVERVIEW**

- \*5,000 SF Shop/Warehouse for Lease
- \*PRICE REDUCED to \$3,500/mo + Utilities
- \*Controlled Gate Access & Fully Fenced for Additional Security
- \*Newly Installed Restroom
- \*Radiant Tube Heat
- \*Cistern & Septic
- \*2 gty 14 ft Overhead Doors
- \*New LED Lighting Installed
- \*New Small Office
- \*4,500 SF of Yard Space with Multiple Car Ports
- \*Additional Fenced & Graveled Yard Space Available for Additional Fee

#### **LOCATION OVERVIEW**

3450 Duck Creek Rd is a 5,000 SF shop space with yard located inside of Stagecoach Ranch Mini Storage. As a fully fenced property with controlled gate access, tenants will benefit from knowing that their shop is secure, monitored and safe. This shop space is perfect for any small business owner that is looking for a high quality shop with a higher level of security.