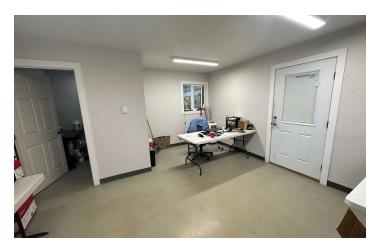

#### **PROPERTY OVERVIEW**

- \*5,000 SF Shop/Warehouse for Lease
- \*PRICE REDUCED to \$3,500/mo + Utilities
- \*Controlled Gate Access & Fully Fenced for Additional Security
- \*Newly Installed Restroom
- \*Radiant Tube Heat
- \*Cistern & Septic
- \*2 gty 14 ft Overhead Doors
- \*New LED Lighting Installed
- \*New Small Office
- \*4,500 SF of Yard Space with Multiple Car Ports
- \*Additional Fenced & Graveled Yard Space Available for Additional Fee