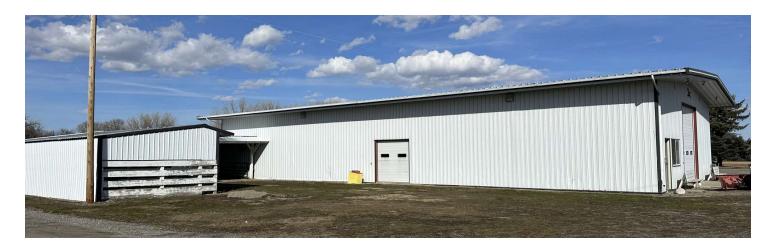

olled Gate Access & Fully Fenced for Additional Security
- \*Newly Installed Restroom
- \*Radiant Tube Heat
- \*Cistern & Septic
- \*2 gty 14 ft Overhead Doors
- \*New LED Lighting Installed
- \*New Small Office
- \*4,500 SF of Yard Space with Multiple Car Ports
- \*Additional Fenced & Graveled Yard Space Available for Additional Fee

#### **LOCATION OVERVIEW**

3450 Duck Creek Rd is a 5,000 SF shop space with yard located inside of Stagecoach Ranch Mini Storage. As a fully fenced property with controlled gate access, tenants will benefit from knowing that their shop is secure, monitored and safe. This shop space is perfect for any small business owner that is looking for a high quality shop with a higher level of security.



### 3450 DUCK CREEK RD

3450 Duck Creek Rd Billings, MT 59101









### 3450 DUCK CREEK RD

3450 Duck Creek Rd Billings, MT 59101















### 3450 DUCK CREEK RD

3450 Duck Creek Rd Billings, MT 59101





3450 Duck Creek Rd Billings, MT 59101



| POPULATION           | 1 MILE    | 3 MILES   | 5 MILES   |
|----------------------|-----------|-----------|-----------|
| Total Population     | 690       | 4,760     | 21,801    |
| Average Age          | 48.2      | 40.5      | 41.6      |
| Average Age (Male)   | 48.8      | 40.2      | 39.7      |
| Average Age (Female) | 45.2      | 39.4      | 42.2      |
| HOUSEHOLDS & INCOME  | 1 MILE    | 3 MILES   | 5 MILES   |
| Total Households     | 306       | 2,060     | 10,667    |
| # of Persons per HH  | 2.3       | 2.3       | 2         |
| Average HH Income    | \$111,432 | \$122,445 | \$91,899