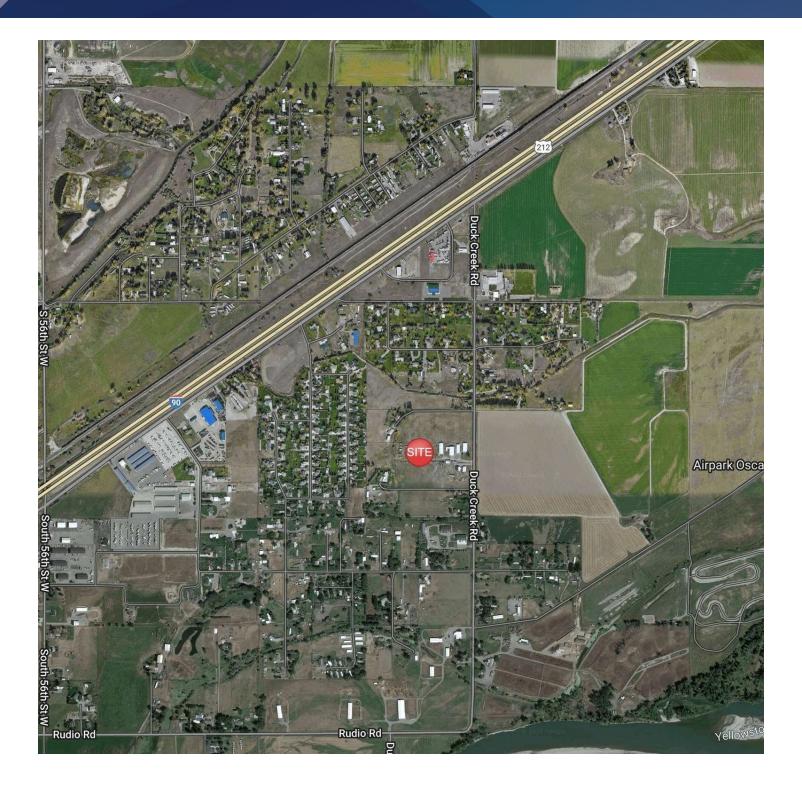

#### **LOCATION OVERVIEW**

3450 Duck Creek Rd is a 5,000 SF shop space with yard located inside of Stagecoach Ranch Mini Storage. As a fully fenced property with controlled gate access, tenants will benefit from knowing that their shop is secure, monitored and safe. This shop space is perfect for any small business owner that is looking for a high quality shop with a higher level of security.