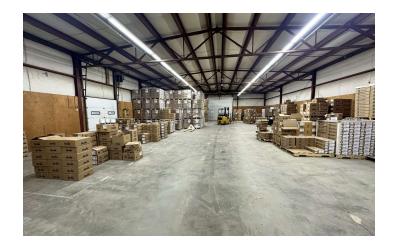

#### **PROPERTY OVERVIEW**

- \*5,000 SF Shop/Warehouse for Lease
- \*PRICE REDUCED to \$3,500/mo + Utilities
- \*Controlled Gate Access & Fully Fenced for Additional Security
- \*Newly Installed Restroom
- \*Radiant Tube Heat
- \*Cistern & Septic
- \*2 gty 14 ft Overhead Doors
- \*New LED Lighting Installed
- \*New Small Office
- \*4,500 SF of Yard Space with Multiple Car Ports
- \*Additional Fenced & Graveled Yard Space Available for Additional Fee

#### **LOCATION OVERVIEW**

3450 Duck Creek Rd is a 5,000 SF shop space with yard located inside of Stagecoach Ranch Mini Storage. As a fully fenced property with controlled gate access, tenants will benefit from knowing that their shop is secure, monitored and safe. This shop space is perfect for any small business owner that is looking for a high quality shop with a higher level of security.