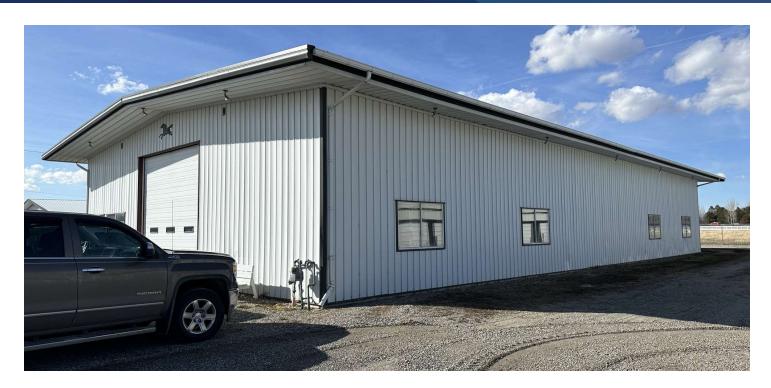

### 3450 DUCK CREEK RD

3450 Duck Creek Rd Billings, MT 59101



PRICE REDUCED \$3,500.00 per month
SIZE 5,000 SF





#### 3450 DUCK CREEK RD

3450 Duck Creek Rd Billings, MT 59101



Lease Rate

\$3,500.00 PER MONTH

#### **OFFERING SUMMARY**

| Building Size: | 5,000 SF            |
|----------------|---------------------|
| Lot Size:      | 20,000 SF           |
| Year Built:    | 1994                |
| Zoning:        | Outside City Limits |

#### **PROPERTY OVERVIEW**

- \*5,000 SF Shop/Warehouse for Lease
- \*PRICE REDUCED to \$3,500/mo + Utilities
- \*Controlled Gate Access & Fully Fenced for Additional Security
- \*Newly Installed Restroom
- \*Radiant Tube Heat
- \*Cistern & Septic
- \*2 gty 14 ft Overhead Doors
- \*New LED Lighting Installed
- \*New Small Office
- \*4,500 SF of Yard Space with Multiple Car Ports
- \*Additional Fenced & Graveled Yard Space Available for Additional Fee

#### **LOCATION OVERVIEW**

3450 Duck Creek Rd is a 5,000 SF shop space wit