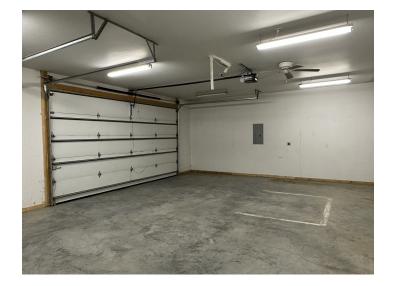

#### **PROPERTY OVERVIEW**

1006 Custer Ave, Billings, MT 1,200 SF Shop for Lease \$1,000/mo + Utilities 2 qty 10 ft overhead doors 220 Outlet Heated & Insulated Bathroom with Utility Sink

NOTE: No Auto Repair Businesses Allowed

#### LOCATION OVERVIEW

1006 Custer is an affordable, centrally located shop perfectly suited for a small business who needs storage or a man cave / she shed. With 2 overhead doors and a 220 outlet, opportubities are endless.