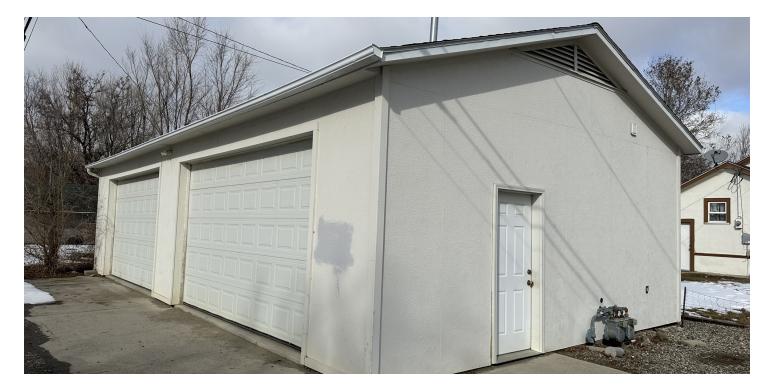

#### **PROPERTY OVERVIEW**

1006 Custer Ave, Billings, MT 1,200 SF Shop for Lease \$1,000/mo + Utilities 2 qty 10 ft overhead doors 220 Outlet Heated & Insulated Bathroom with Utility Sink

NOTE: No Auto Repair Businesses Allowed

#### LOCATION OVERVIEW

1006 Custer is an affordable, centrally located shop perfectly suited for a small business who needs storage or a man cave / she shed. With 2 overhead doors and a 220 outlet, opportubities are endless.