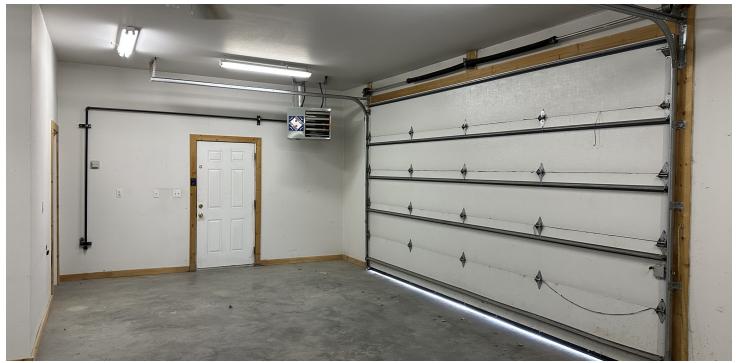

#### **PROPERTY OVERVIEW**

1006 Custer Ave, Billings, MT 1,200 SF Shop for Lease \$1,000/mo + Utilities 2 qty 10 ft overhead doors 220 Outlet Heated & Insulated Bathroom with Utility Sink

NOTE: No Auto Repair Businesses Allowed

#### LOCATION OVERVIEW

1006 Custer is an affordable, centrally located shop perfectly suited for a small business who needs storage or a man cave / she shed. With 2 overhead doors and a 220 outlet, opportubities are endless.