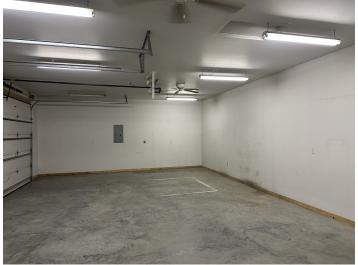

#### **PROPERTY OVERVIEW**

1006 Custer Ave, Billings, MT 1,200 SF Shop for Lease \$1,000/mo + Utilities 2 qty 10 ft overhead doors 220 Outlet Heated & Insulated Bathroom with Utility Sink

NOTE: No Auto Repair Businesses Allowed

#### LOCATION OVERVIEW

1006 Custer is an affordable, centrally located shop perfectly suited for a small business who needs storage or a man cave / she shed. With 2 overhead doors and a 220 outlet, opportubities are endless.