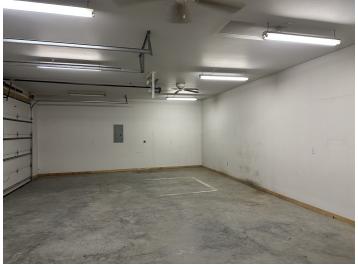

#### **PROPERTY OVERVIEW**

1006 Custer Ave, Billings, MT 1,200 SF Shop for Lease \$1,050/mo + Utilities 2 qty 10 ft overhead doors 220 Outlet Heated & Insulated Bathroom with Utility Sink

NOTE: No Auto Repair Businesses Allowed

#### LOCATION OVERVIEW

1006 Custer is an affordable, centrally located shop perfectly suited for a small business who needs storage or a man cave / she shed. With 2 overhead doors and a 220 outlet, opportunities are endless.