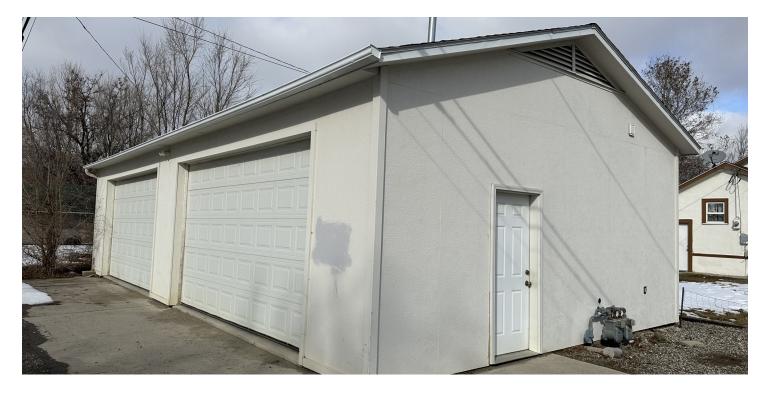

#### **PROPERTY OVERVIEW**

1006 Custer Ave, Billings, MT 1,200 SF Shop for Lease \$1,050/mo + Utilities 2 qty 10 ft overhead doors 220 Outlet Heated & Insulated Bathroom with Utility Sink

NOTE: No Auto Repair Businesses Allowed

#### LOCATION OVERVIEW

1006 Custer is an affordable, centrally located shop perfectly suited for a small business who needs storage or a man cave / she shed. With 2 overhead doors and a 220 outlet, opportunities are endless.