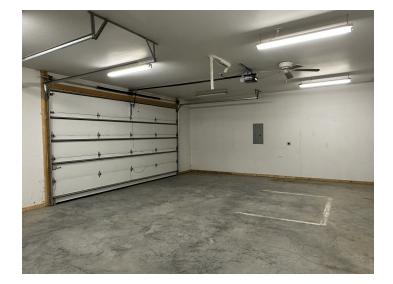

#### **PROPERTY OVERVIEW**

1006 Custer Ave, Billings, MT 1,200 SF Shop for Lease \$1,050/mo + Utilities 2 qty 10 ft overhead doors 220 Outlet Heated & Insulated Bathroom with Utility Sink

NOTE: No Auto Repair Businesses Allowed

#### LOCATION OVERVIEW

1006 Custer is an affordable, centrally located shop perfectly suited for a small business who needs storage or a man cave / she shed. With 2 overhead doors and a 220 outlet, opportunities are endless.