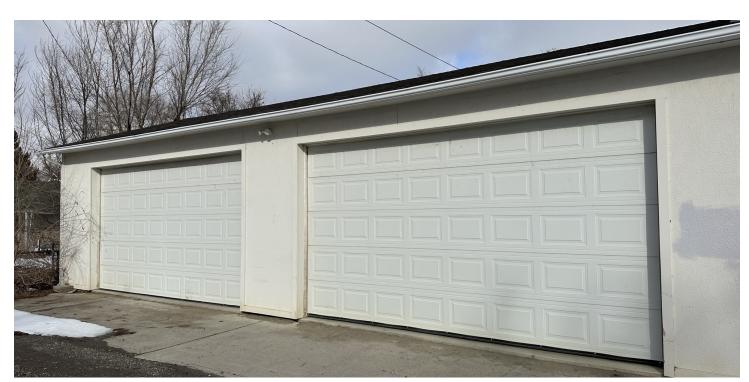

#### **PROPERTY OVERVIEW**

1006 Custer Ave, Billings, MT 1,200 SF Shop for Lease \$1,050/mo + Utilities 2 qty 10 ft overhead doors 220 Outlet Heated & Insulated Bathroom with Utility Sink

NOTE: No Auto Repair Businesses Allowed

#### LOCATION OVERVIEW

1006 Custer is an affordable, centrally located shop perfectly suited for a small business who needs storage or a man cave / she shed. With 2 overhead doors and a 220 outlet, opportunities are endless.