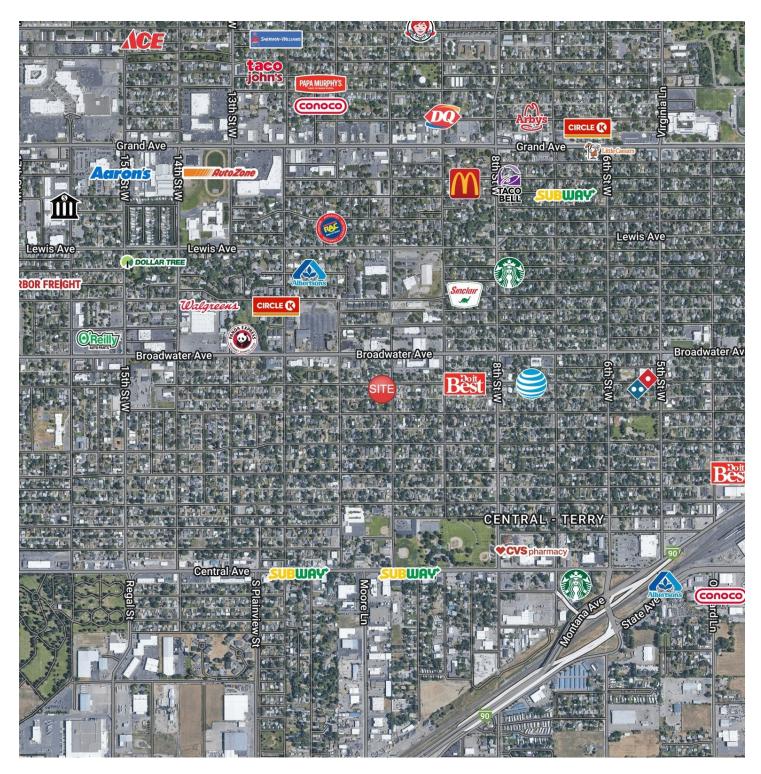

#### LOCATION OVERVIEW

1006 Custer is an affordable, centrally located shop perfectly suited for a small business who needs storage or a man cave / she shed. With 2 overhead doors and a 220 outlet, opportunities are endless.