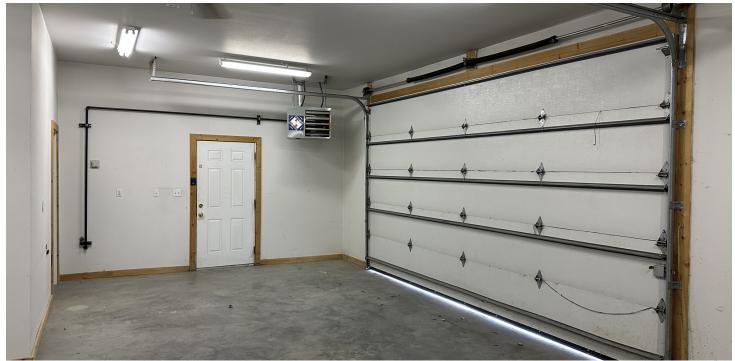

#### **PROPERTY OVERVIEW**

1006 Custer Ave, Billings, MT 1,200 SF Shop for Lease \$1,050/mo + Utilities 2 qty 10 ft overhead doors 220 Outlet Heated & Insulated Bathroom with Utility Sink

NOTE: No Auto Repair Businesses Allowed

#### LOCATION OVERVIEW

1006 Custer is an affordable, centrally located shop perfectly suited for a small business who needs storage or a man cave / she shed. With 2 overhead doors and a 220 outlet, opportunities are endless.