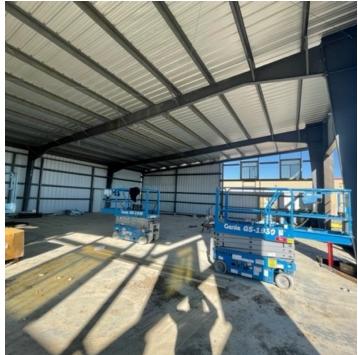

|  |  |
| Building Size:   | 5,772 SF            |  |  |
| Lot Size:        | 21,780 SF           |  |  |
| Number of Units: | 2                   |  |  |
| Year Built:      | 2022                |  |  |
| Zoning:          | Outside City Limits |  |  |

### **PROPERTY OVERVIEW**

Newly Constructed Shops Built in 2022 Building 5,772 SF Lot 21,780 SF

Two Units Available: Unit 1 2,400 SF + 486 SF Mezzanine \$3,090.50 (\$2,645 Base + \$445 NNN)

Unit 2 2,400 SF + 486 SF Mezzanine \$3,090.50 (\$2,645 Base + \$445 NNN)

#### **PROPERTY HIGHLIGHTS**

- \$11 PSF NNN (Nets \$1.85 PSF)
- ADA Restrooms & Shower
- Office Space
- Tenant Pays Water, Gas & Electric

George Warmer, CCIM O: 406 656 2001 | C: 406 855 8946 george@cbcmontana.com



## IMAGES

## 6607 WESTERN WAY

Billings, MT 59106







**George Warmer, CCIM** O: 406 656 2001 | C: 406 855 8946 george@cbcmontana.com



# FLOOR PLANS

Billings, MT 59106

6607 WESTERN WAY





**George Warmer, CCIM** O: 406 656 2001 | C: 406 855 8946 george@cbcmontana.com



## MAP

## 6607 WESTERN WAY

Billings, MT 59106



George Warmer, CCIM O: 406 656 2001 | C: 406 855 8946 george@cbcmontana.com



# DEMOGRAPHICS

### 6607 WESTERN WAY

Billings, MT 59106



| POPULATION           | 1 MILE    | 5 MILES   | 10 MILES  |
|----------------------|-----------|-----------|-----------|
| Total Population     | 489       | 34,982    | 109,666   |
| Average Age          | 38.6      | 42.9      | 40        |
| Average Age (Male)   | 38.7      | 42.4      | 38.5      |
| Average Age (Female) | 36.4      | 43        | 41.3      |
| HOUSEHOLDS & IN