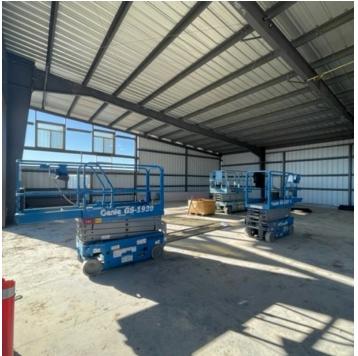

|  |  |
| Building Size:   | 5,772 SF            |  |  |
| Lot Size:        | 21,780 SF           |  |  |
| Number of Units: | 2                   |  |  |
| Year Built:      | 2022                |  |  |
| Zoning:          | Outside City Limits |  |  |

### **PROPERTY OVERVIEW**

Newly Constructed Shops Built in 2022 Building 5,772 SF Lot 21,780 SF

Two Units Available: Unit 1 2,400 SF + 486 SF Mezzanine \$3,090.50 (\$2,645 Base + \$445 NNN)

Unit 2 2,400 SF + 486 SF Mezzanine \$3,090.50 (\$2,645 Base + \$445 NNN)

#### **PROPERTY HIGHLIGHTS**

- \$11 PSF NNN (Nets \$1.85 PSF)
- ADA Restrooms & Shower
- Office Space
- Tenant Pays Water, Gas & Electric

George Warmer, CCIM O: 406 656 2001 | C: 406 855 8946 george@cbcmontana.com



## IMAGES

## 6607 WESTERN WAY

Billings, MT 59106







**George Warmer, CCIM** O: 406 656 2001 | C: 406 855 8946 george@cbcmontana.com



# FLOOR PLANS

Billings, MT 59106

6607 WESTERN WAY





**George Warmer, CCIM** O: 406 656 2001 | C: 406 855 8946 george@cbcmontana.com



## MAP

## 6607 WESTERN WAY

Billings, MT 59106



George Warmer, CCIM O: 406 656 2001 | C: 406 855 8946 george@cbcmontana.com



# DEMOGRAPHICS

### 6607 WESTERN WAY

Billings, MT 59106



| POPULATION           | 1 MILE    | 5 MILES   | 10 MILES  |
|----------------------|-----------|-----------|-----------|
| Total Population     | 489       | 34,982    | 109,666   |
| Average Age          | 38.6      | 42.9      | 40        |
| Average Age (Male)   | 38.7      | 42.4      | 38.5      |
| Average Age (Female) | 36.4      | 43        | 41.3      |
| HOUSEHOLDS & INCO