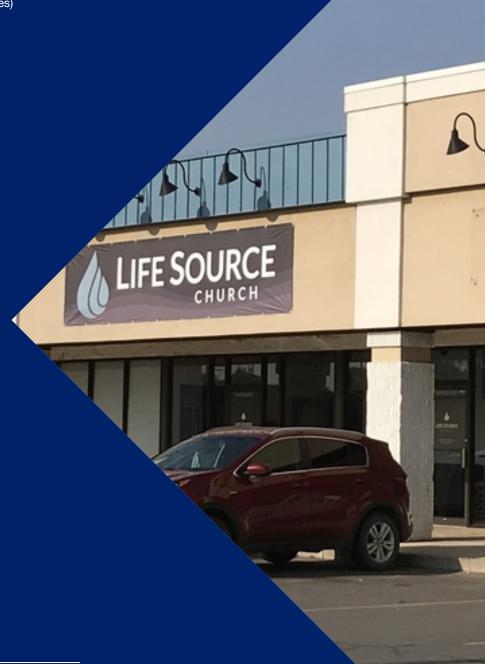

#### LOCATION OVERVIEW

2376 Main St is a great retail location in the Billings Heights at the intersection of Main Street & Highway 87. This attractive Class A retail building is ideal for a church, daycare, salon, chiropractor, physical therapist, fitness studio or anyone looking for a large open space for group classes. This building enjoys great anchor tenants such as Bull Mountain Grill and Elite Dental. High traffic counts will only increase with the new bypass coming.