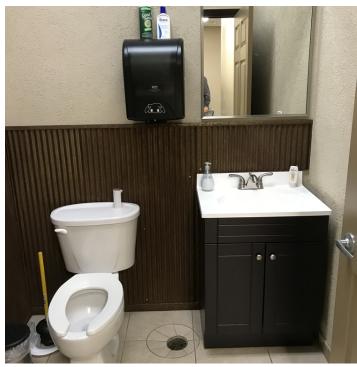

#### **PROPERTY OVERVIEW**

- \*3,280 SF space includes a reception area + large gathering space
- \*\$4,100/mo + utilities
- \*Space includes a reception area + large gathering space
- \*Fenced yard behind building perfect for a daycare or outside storage
- \*\$12 PSF NNN
- \*NNN = \$3 PSF
- \*Zoned CX-Heavy Commercial
- \*Plenty of Parking
- \*ADA Restrooms