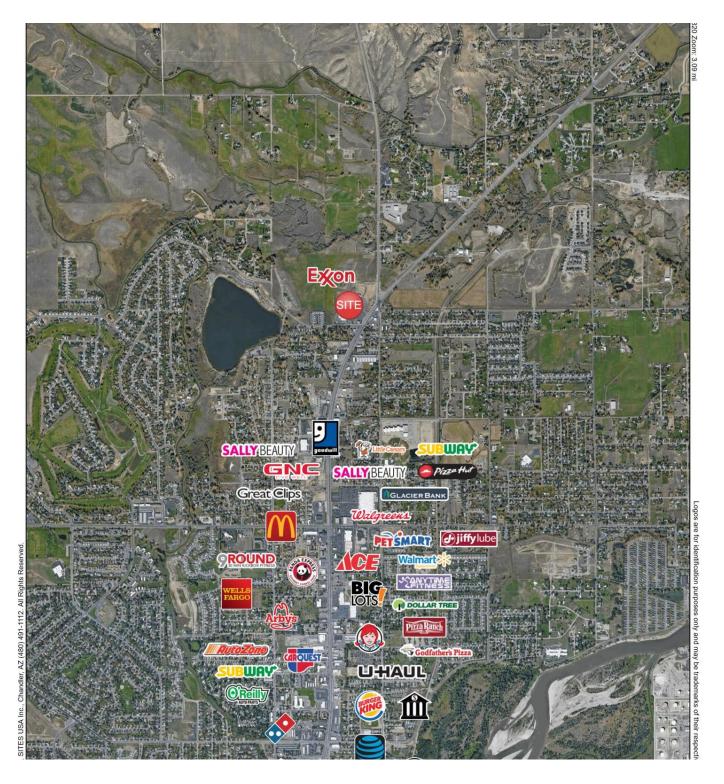

#### LOCATION OVERVIEW

2376 Main St is a great retail location in the Billings Heights at the intersection of Main Street & Highway 87. This attractive Class A retail building is ideal for a church, daycare, salon, chiropractor, physical therapist, fitness studio or anyone looking for a large open space for group classes. This building enjoys great anchor tenants such as Bull Mountain Grill and Elite Dental. High traffic counts will only increase with the new bypass coming.