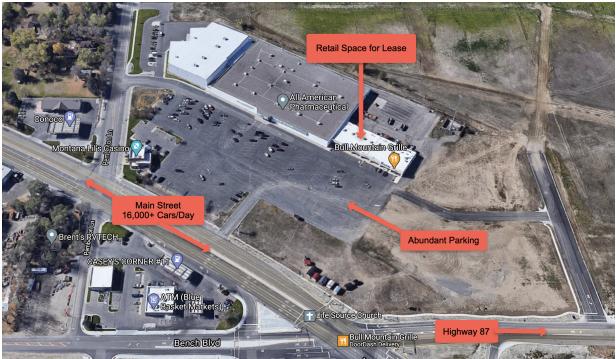

#### LOCATION OVERVIEW

2376 Main St is a great retail location in the Billings Heights at the intersection of Main Street & Highway 87. This attractive Class A retail building is ideal for a church, daycare, salon, chiropractor, physical therapist, fitness studio or anyone looking for a large open space for group classes. This building enjoys great anchor tenants such as Bull Mountain Grill and Elite Dental. High traffic counts will only increase with the new bypass coming.