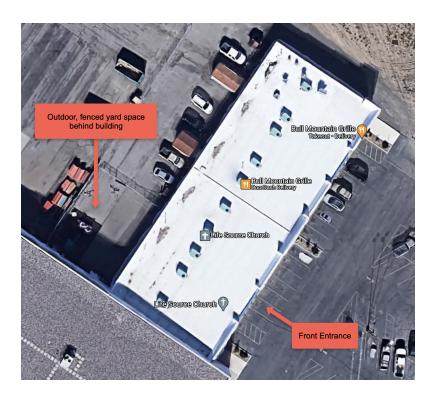

#### **PROPERTY OVERVIEW**

- \*3,280 SF space includes a reception area + large gathering space
- \*\$4,100/mo + utilities
- \*Space includes a reception area + large gathering space
- \*Fenced yard behind building perfect for a daycare or outside storage
- \*\$12 PSF NNN
- \*NNN = \$3 PSF
- \*Zoned CX-Heavy Commercial
- \*Plenty of Parking
- \*ADA Restrooms

#### LOCATION OVERVIEW

2376 Main St is a great retail location in the Billings Heights at the intersection of Main Street & Highway 87. This attractive Class A retail building is ideal for a church, daycare, salon, chiropractor, physical therapist, fitness studio or anyone looking for a large open space for group classes. This building enjoys great anchor tenants such as Bull Mountain Grill and Elite Dental. High traffic counts will only increase with the new bypass coming.