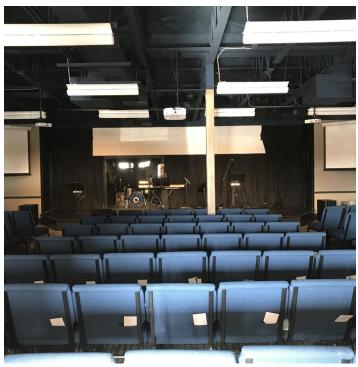

#### **PROPERTY OVERVIEW**

- \*3,280 SF space includes a reception area + large gathering space
- \*\$4,100/mo + utilities
- \*Space includes a reception area + large gathering space
- \*Fenced yard behind building perfect for a daycare or outside storage
- \*\$12 PSF NNN
- \*NNN = \$3 PSF
- \*Zoned CX-Heavy Commercial
- \*Plenty of Parking
- \*ADA Restrooms