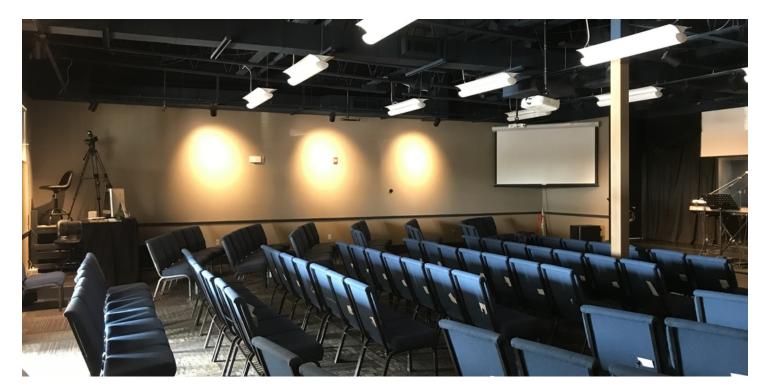

#### **PROPERTY OVERVIEW**

- \*3,280 SF space includes a reception area + large gathering space
- \*\$4,100/mo + utilities
- \*Space includes a reception area + large gathering space
- \*Fenced yard behind building perfect for a daycare or outside storage
- \*\$12 PSF NNN
- \*NNN = \$3 PSF
- \*Zoned CX-Heavy Commercial
- \*Plenty of Parking
- \*ADA Restrooms