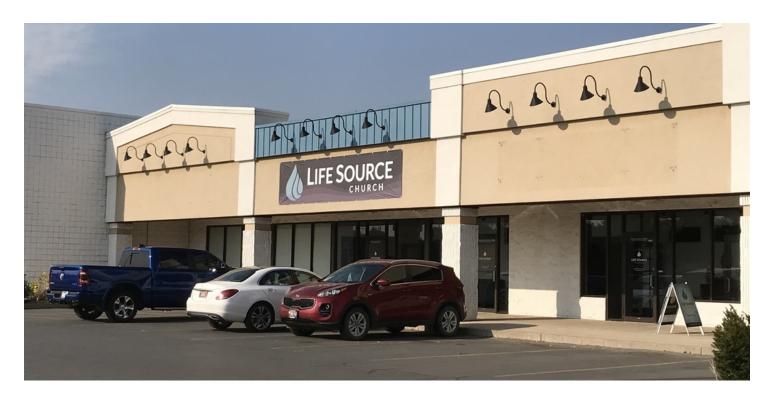

#### LOCATION OVERVIEW

2376 Main St is a great retail location in the Billings Heights at the intersection of Main Street & Highway 87. This attractive Class A retail building is ideal for a church, daycare, salon, chiropractor, physical therapist, fitness studio or anyone looking for a large open space for group classes. This building enjoys great anchor tenants such as Bull Mountain Grill and Elite Dental. High traffic counts will only increase with the new bypass coming.