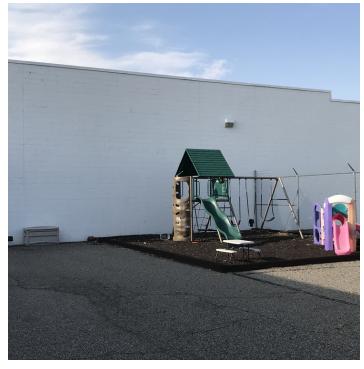

#### **PROPERTY OVERVIEW**

- \*2,520 SF of Retail Space for Lease
- \*\$3,150/mo + utilities
- \*Space includes reception with multiple private offices
- \*Fenced yard behind building perfect for a daycare or outside storage
- \*\$9.50-\$12 PSF NNN
- \*NNN = \$3 PSF
- \*Zoned CX-Heavy Commercial
- \*Plenty of Parking
- \*ADA Restrooms

#### LOCATION OVERVIEW

2376 Main St is a great retail location in the Billings Heights at the intersection of Main Street & Highway 87. This attractive Class A retail building is ideal for a church, daycare, salon, chiropractor, physical therapist, fitness studio or anyone looking for a large open space for group classes. This building enjoys great anchor tenants such as Bull Mountain Grill and Elite Dental. High traffic counts will only increase with the new bypass coming.