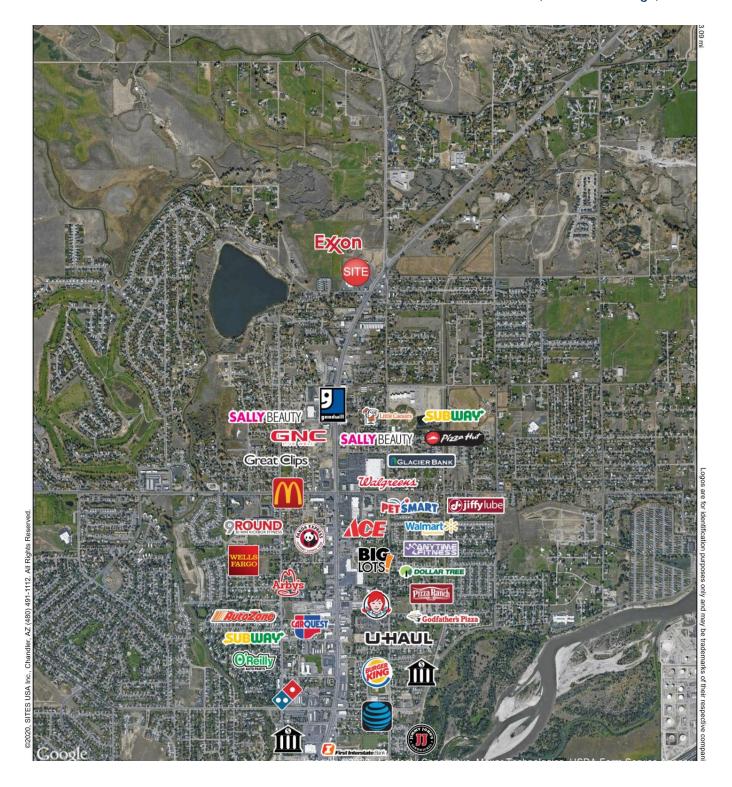

#### LOCATION OVERVIEW

2376 Main St is a great retail location in the Billings Heights at the intersection of Main Street & Highway 87. This attractive Class A retail building is ideal for a church, daycare, salon, chiropractor, physical therapist, fitness studio or anyone looking for a large open space for group classes. This building enjoys great anchor tenants such as Bull Mountain Grill and Elite Dental. High traffic counts will only increase with the new bypass coming.