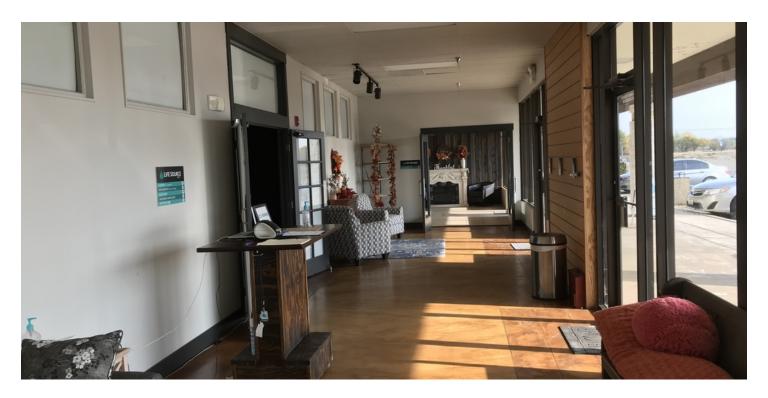

#### **PROPERTY OVERVIEW**

- \*2,520 SF of Retail Space for Lease
- \*\$3,150/mo + utilities
- \*Space includes reception with multiple private offices
- \*Fenced yard behind building perfect for a daycare or outside storage
- \*\$9.50-\$12 PSF NNN
- \*NNN = \$3 PSF
- \*Zoned CX-Heavy Commercial
- \*Plenty of Parking
- \*ADA Restrooms