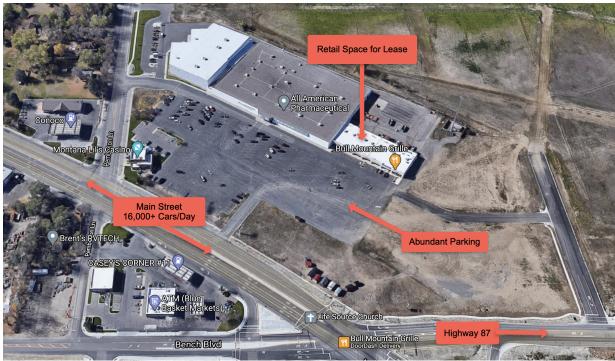

#### LOCATION OVERVIEW

2376 Main St is a great retail location in the Billings Heights at the intersection of Main Street & Highway 87. This attractive Class A retail building is ideal for a church, daycare, salon, chiropractor, physical therapist, fitness studio or anyone looking for a large open space for group classes. This building enjoys great anchor tenants such as Bull Mountain Grill and Elite Dental. High traffic counts will only increase with the new bypass coming.