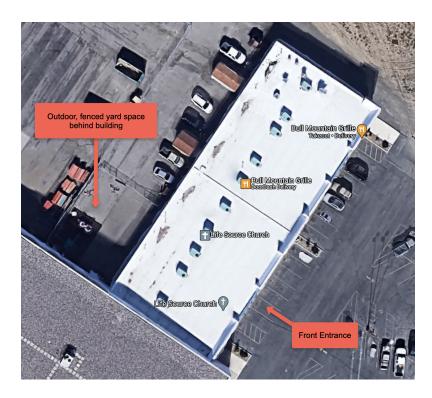

#### **PROPERTY OVERVIEW**

- \*2,520 SF of Retail Space for Lease
- \*\$3,150/mo + utilities
- \*Space includes reception with multiple private offices
- \*Fenced yard behind building perfect for a daycare or outside storage
- \*\$9.50-\$12 PSF NNN
- \*NNN = \$3 PSF
- \*Zoned CX-Heavy Commercial
- \*Plenty of Parking
- \*ADA Restrooms