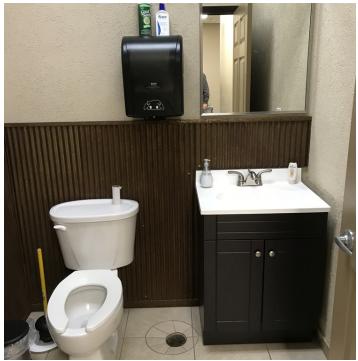

#### **PROPERTY OVERVIEW**

- \*2,520 SF of Retail Space for Lease
- \*\$3,150/mo + utilities
- \*Space includes reception with multiple private offices
- \*Fenced yard behind building perfect for a daycare or outside storage
- \*\$9.50-\$12 PSF NNN
- \*NNN = \$3 PSF
- \*Zoned CX-Heavy Commercial
- \*Plenty of Parking
- \*ADA Restrooms