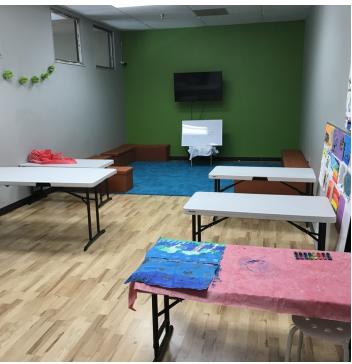

#### **PROPERTY OVERVIEW**

- \*2,520 SF of Retail Space for Lease
- \*\$3,150/mo + utilities
- \*Space includes reception with multiple private offices
- \*Fenced yard behind building perfect for a daycare or outside storage
- \*\$9.50-\$12 PSF NNN
- \*NNN = \$3 PSF
- \*Zoned CX-Heavy Commercial
- \*Plenty of Parking
- \*ADA Restrooms

#### LOCATION OVERVIEW

2376 Main St is a great retail location in the Billings Heights at the intersection of Main Street & Highway 87. This attractive Class A retail building is ideal for a church, daycare, salon, chiropractor, physical therapist, fitness studio or anyone looking for a large open space for group classes. This building enjoys great anchor tenants such as Bull Mountain Grill and Elite Dental. High traffic counts will only increase with the new bypass coming.