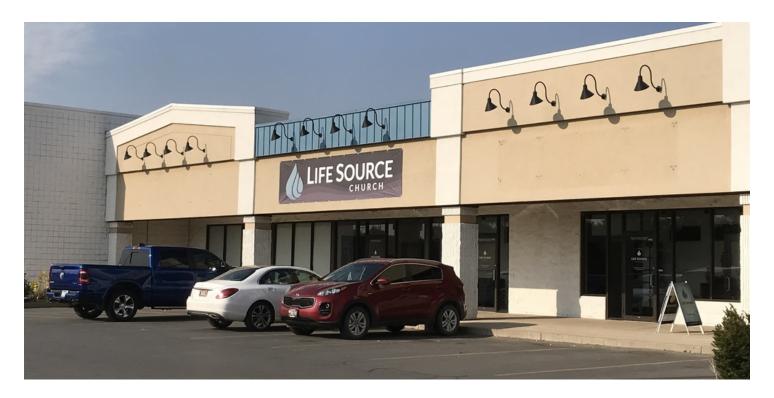

#### LOCATION OVERVIEW

2376 Main St is a great retail location in the Billings Heights at the intersection of Main Street & Highway 87. This attractive Class A retail building is ideal for a church, daycare, salon, chiropractor, physical therapist, fitness studio or anyone looking for a large open space for group classes. This building enjoys great anchor tenants such as Bull Mountain Grill and Elite Dental. High traffic counts will only increase with the new bypass coming.