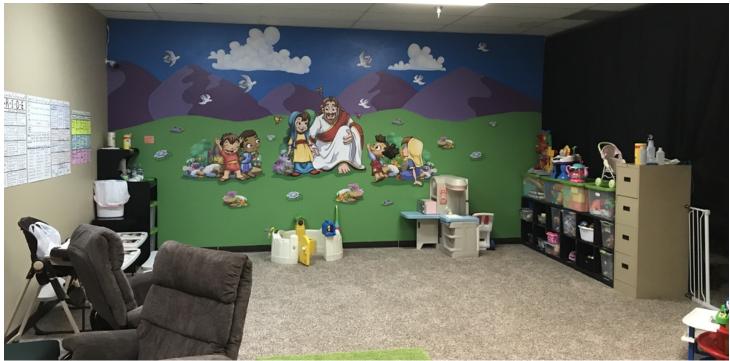

#### LOCATION OVERVIEW

2376 Main St is a great retail location in the Billings Heights at the intersection of Main Street & Highway 87. This attractive Class A retail building is ideal for a church, daycare, salon, chiropractor, physical therapist, fitness studio or anyone looking for a large open space for group classes. This building enjoys great anchor tenants such as Bull Mountain Grill and Elite Dental. High traffic counts will only increase with the new bypass coming.