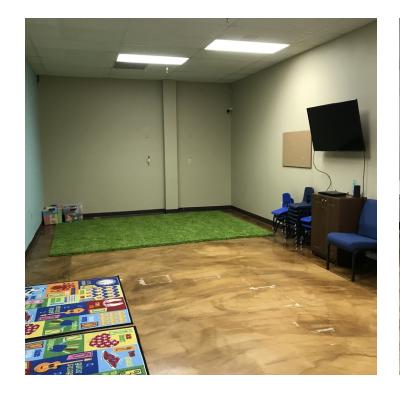

#### **PROPERTY OVERVIEW**

- \*2,520 SF of Retail Space for Lease
- \*\$3,150/mo + utilities
- \*Space includes reception with multiple private offices
- \*Fenced yard behind building perfect for a daycare or outside storage
- \*\$9.50-\$12 PSF NNN
- \*NNN = \$3 PSF
- \*Zoned CX-Heavy Commercial
- \*Plenty of Parking
- \*ADA Restrooms

#### LOCATION OVERVIEW

2376 Main St is a great retail location in the Billings Heights at the intersection of Main Street & Highway 87. This attractive Class A retail building is ideal for a church, daycare, salon, chiropractor, physical therapist, fitness studio or anyone looking for a large open space for group classes. This building enjoys great anchor tenants such as Bull Mountain Grill and Elite Dental. High traffic counts will only increase with the new bypass coming.