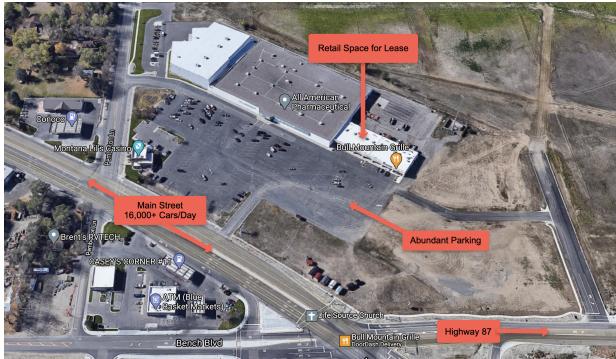

#### **PROPERTY OVERVIEW**

- \*1,400 SF of Retail Space for Lease
- \*\$1,750/mo (+ utilities)
- \*Was previously a cafe or salon
- \*Fenced yard behind building perfect for a daycare or outside storage
- \*\$12 PSF NNN
- \*NNN = \$3 PSF
- \*Zoned CX-Heavy Commercial
- \*Plenty of Parking
- \*ADA Restrooms

#### **LOCATION OVERVIEW**

2376 Main St is a great retail location in the Billings Heights at the intersection of Main Street & Highway 87. This attractive Class A retail building is ideal for a church, daycare, salon, chiropractor, physical therapist, fitness studio or anyone looking for a large open space for group classes. This building enjoys great anchor tenants such as Bull Mountain Grill and Elite Dental. High traffic counts will only increase with the new bypass coming.