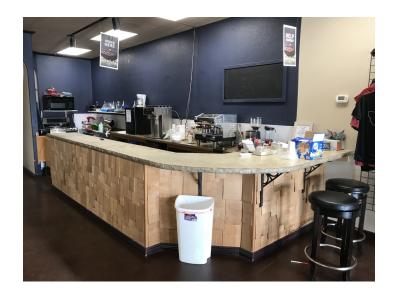

#### **PROPERTY OVERVIEW**

- \*1,400 SF of Retail Space for Lease
- \*\$1,750/mo (+ utilities)
- \*Was previously a cafe or salon
- \*Fenced yard behind building perfect for a daycare or outside storage
- \*\$12 PSF NNN
- \*NNN = \$3 PSF
- \*Zoned CX-Heavy Commercial
- \*Plenty of Parking
- \*ADA Restrooms