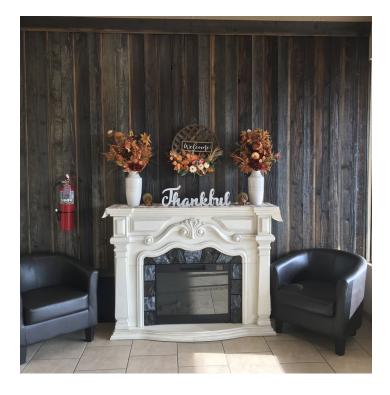

#### **PROPERTY OVERVIEW**

- \*1,400 SF of Retail Space for Lease
- \*\$1,750/mo (+ utilities)
- \*Was previously a cafe or salon
- \*Fenced yard behind building perfect for a daycare or outside storage
- \*\$12 PSF NNN
- \*NNN = \$3 PSF
- \*Zoned CX-Heavy Commercial
- \*Plenty of Parking
- \*ADA Restrooms

#### **LOCATION OVERVIEW**

2376 Main St is a great retail location in the Billings Heights at the intersection of Main Street & Highway 87. This attractive Class A retail building is ideal for a church, daycare, salon, chiropractor, physical therapist, fitness studio or anyone looking for a large open space for group classes. This building enjoys great anchor tenants such as Bull Mountain Grill and Elite Dental. High traffic counts will only increase with the new bypass coming.