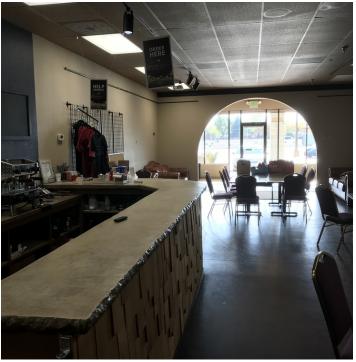

#### **PROPERTY OVERVIEW**

- \*1,400 SF of Retail Space for Lease
- \*\$1,750/mo (+ utilities)
- \*Was previously a cafe or salon
- \*Fenced yard behind building perfect for a daycare or outside storage
- \*\$12 PSF NNN
- \*NNN = \$3 PSF
- \*Zoned CX-Heavy Commercial
- \*Plenty of Parking
- \*ADA Restrooms