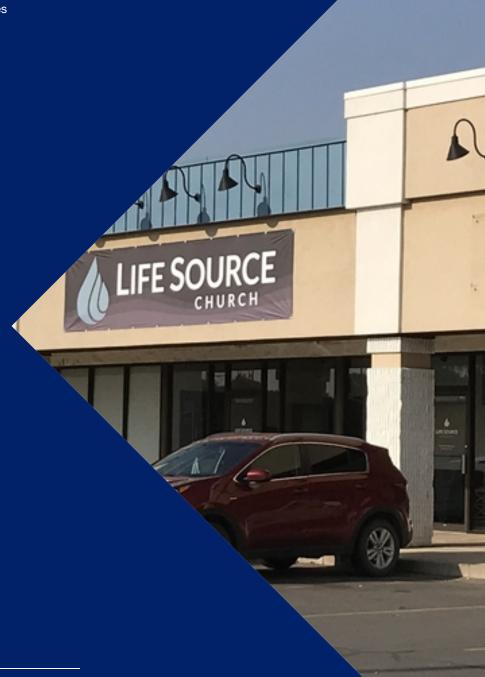

### 2376 MAIN ST 1,400 SF

2376 Main St, Suite 806 Billings, MT 59105

Lease Rate

\$1,750/MO (+ UTILITIES)

#### **LOCATION OVERVIEW**

2376 Main St is a great retail location in the Billings Heights at the intersection of Main Street & Highway 87. This attractive Class A retail building is ideal for a church, daycare, salon, chiropractor, physical therapist, fitness studio or anyone looking for a large open space for group classes. This building enjoys great anchor tenants such as Bull Mountain Grill and Elite Dental. High traffic counts will only increase with the new bypass coming.