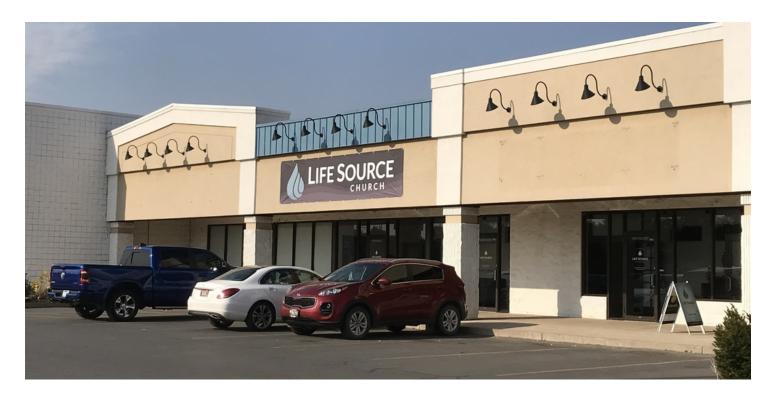

#### **PROPERTY OVERVIEW**

- \*1,400 SF of Retail Space for Lease
- \*\$1,750/mo (+ utilities)
- \*Was previously a cafe or salon
- \*Fenced yard behind building perfect for a daycare or outside storage
- \*\$12 PSF NNN
- \*NNN = \$3 PSF
- \*Zoned CX-Heavy Commercial
- \*Plenty of Parking
- \*ADA Restrooms

#### **LOCATION OVERVIEW**

2376 Main St is a great retail location in the Billings Heights at the intersection of Main Street & Highway 87. This attractive Class A retail building is ideal for a church, daycare, salon, chiropractor, physical therapist, fitness studio or anyone looking for a large open space for group classes. This building enjoys great anchor tenants such as Bull Mountain Grill and Elite Dental. High traffic counts will only increase with the new bypass coming.