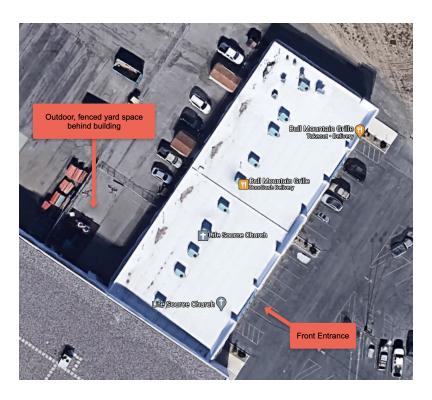

#### **PROPERTY OVERVIEW**

- \*1,400 SF of Retail Space for Lease
- \*\$1,750/mo (+ utilities)
- \*Was previously a cafe or salon
- \*Fenced yard behind building perfect for a daycare or outside storage
- \*\$12 PSF NNN
- \*NNN = \$3 PSF
- \*Zoned CX-Heavy Commercial
- \*Plenty of Parking
- \*ADA Restrooms

#### **LOCATION OVERVIEW**

2376 Main St is a great retail location in the Billings Heights at the intersection of Main Street & Highway 87. This attractive Class A retail building is ideal for a church, daycare, salon, chiropractor, physical therapist, fitness studio or anyone looking for a large open space for group classes. This building enjoys great anchor tenants such as Bull Mountain Grill and Elite Dental. High traffic counts will only increase with the new bypass coming.