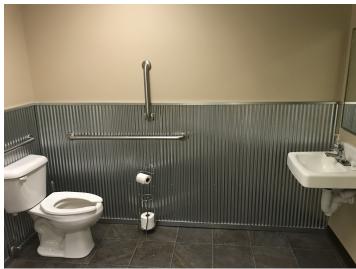

#### **PROPERTY OVERVIEW**

- \*1,400 SF of Retail Space for Lease
- \*\$1,750/mo (+ utilities)
- \*Was previously a cafe or salon
- \*Fenced yard behind building perfect for a daycare or outside storage
- \*\$12 PSF NNN
- \*NNN = \$3 PSF
- \*Zoned CX-Heavy Commercial
- \*Plenty of Parking
- \*ADA Restrooms