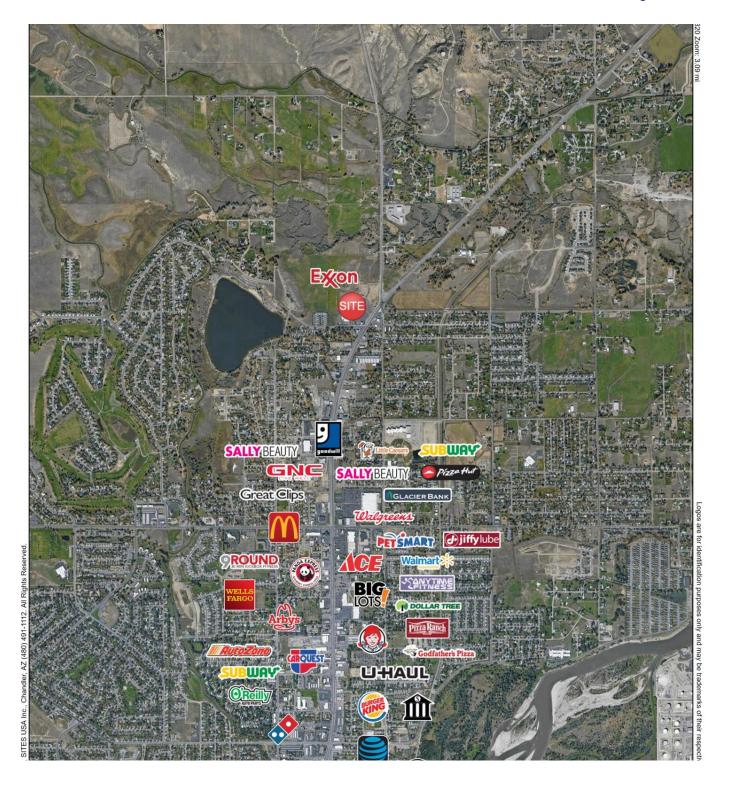

#### **LOCATION OVERVIEW**

2376 Main St is a great retail location in the Billings Heights at the intersection of Main Street & Highway 87. This attractive Class A retail building is ideal for a church, daycare, salon, chiropractor, physical therapist, fitness studio or anyone looking for a large open space for group classes. This building enjoys great anchor tenants such as Bull Mountain Grill and Elite Dental. High traffic counts will only increase with the new bypass coming.