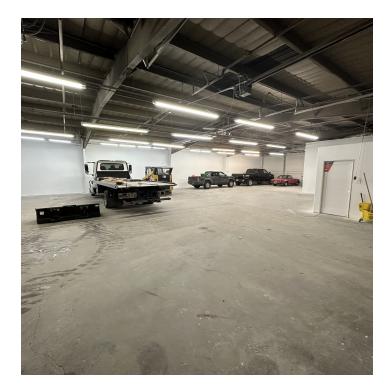

#### **PROPERTY OVERVIEW**

\*5,940 SF Shop/Warehouse Building

\*Newly Renovated Office Space (approx. 800 SF)

- \*1 Large Reception Area/Showroom
- \*1 Private Office
- \*2 Bathrooms
- \*3 Phase Power

\*Fire Suppression System

\*1/2 Acre Fenced Yard

\*Large Pylon Sign & Visibility from King Ave E

\*Owner is Installing New, Modern Metal Siding

\*Owner is Adding 3 qty New 12 ft Overhead Doors

NOTE: Landlord is willing to put an addition onto the building or build a second building if tenant needs additional space with 14 ft overhead doors.

### LOCATION OVERVIEW

706 S Billings Blvd is a centrally located shop/warehouse space with retail exposure just off the i90 interstate exchange. Landlord has recently remodeled the entire interior of the building and is giving the building a modern facelift with new siding and new overhead doors. It's not often that you find newly renovated shop/warehouse space for lease with 3 phase power, fire suppression & retail exposure!