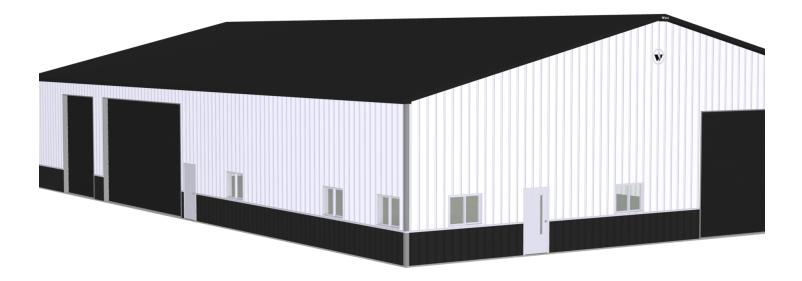

#### **PROPERTY OVERVIEW**

\*5,940 SF Shop/Warehouse Building

\*Newly Renovated Office Space (approx. 800 SF)

- \*1 Large Reception Area/Showroom
- \*1 Private Office
- \*2 Bathrooms
- \*3 Phase Power

\*Fire Suppression System

\*1/2 Acre Fenced Yard

\*Large Pylon Sign & Visibility from King Ave E

\*Owner is Installing New, Modern Metal Siding

\*Owner is Adding 3 qty New 12 ft Overhead Doors

NOTE: Landlord is willing to put an addition onto the building or build a second building if tenant needs additional space with 14 ft overhead doors.

### LOCATION OVERVIEW

706 S Billings Blvd is a centrally located shop/warehouse space with retail exposure just off the i90 interstate exchange. Landlord has recently remodeled the entire interior of the building and is giving the building a modern facelift with new siding and new overhead doors. It's not often that you find newly renovated shop/warehouse space for lease with 3 phase power, fire suppression & retail exposure!