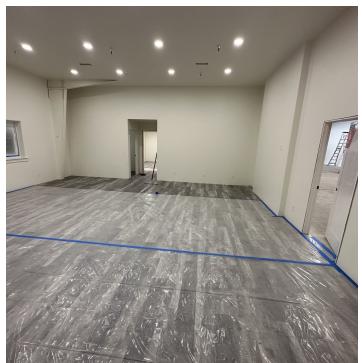

#### **PROPERTY OVERVIEW**

\*5,940 SF Shop/Warehouse Building

\*Newly Renovated Office Space (approx. 800 SF)

- \*1 Large Reception Area/Showroom
- \*1 Private Office
- \*2 Bathrooms
- \*3 Phase Power

\*Fire Suppression System

### LOCATION OVERVIEW

706 S Billings Blvd is a centrally located shop/warehouse space with retail exposure just off the i90 interstate exchange. Landlord has recently remodeled the entire interior of the building and is giving the building a modern facelift with new siding and new overhead doors. It's not often that you find newly renovated shop/warehouse space for lease with 3 phase power, fire suppression & retail exposure!