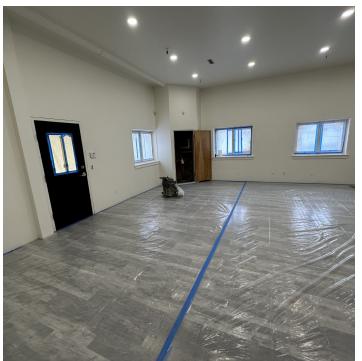

#### **PROPERTY OVERVIEW**

\*5,940 SF Shop/Warehouse Building

\*Newly Renovated Office Space (approx. 800 SF)

- \*1 Large Reception Area/Showroom
- \*1 Private Office
- \*2 Bathrooms
- \*3 Phase Power

\*Fire Suppression System

### LOCATION OVERVIEW

706 S Billings Blvd is a centrally located shop/warehouse space with retail exposure just off the i90 interstate exchange. Landlord has recently remodeled the entire interior of the building and is giving the building a modern facelift with new siding and new overhead doors. It's not often that you find newly renovated shop/warehouse space for lease with 3 phase power, fire suppression & retail exposure!