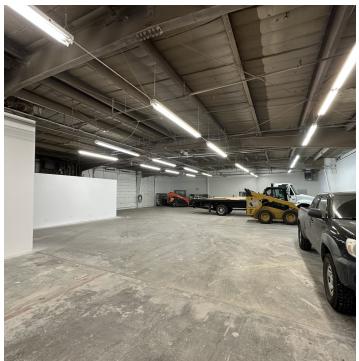

#### **PROPERTY OVERVIEW**

\*5,940 SF Shop/Warehouse Building

\*Newly Renovated Office Space (approx. 800 SF)

- \*1 Large Reception Area/Showroom
- \*1 Private Office
- \*2 Bathrooms
- \*3 Phase Power

\*Fire Suppression System

\*1/2 Acre Fenced Yard

\*Large Pylon Sign & Visibility from King Ave E

\*Owner is Installing New, Modern Metal Siding

\*Owner is Adding 3 qty New 12 ft Overhead Doors

NOTE: Landlord is willing to put an addition onto the building or build a second building if tenant needs additional space with 14 ft overhead doors.

### LOCATION OVERVIEW

706 S Billings Blvd is a centrally located shop/warehouse space with retail exposure just off the i90 interstate exchange. Landlord has recently remodeled the entire interior of the building and is giving the building a modern facelift with new siding and new overhead doors. It's not often that you find newly renovated shop/warehouse space for lease with 3 phase power, fire suppression & retail exposure!