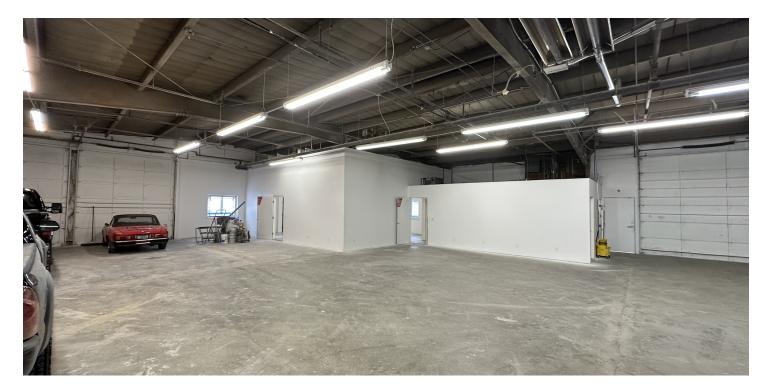

#### **PROPERTY OVERVIEW**

\*5,940 SF Shop/Warehouse Building

\*Newly Renovated Office Space (approx. 800 SF)

- \*1 Large Reception Area/Showroom
- \*1 Private Office
- \*2 Bathrooms
- \*3 Phase Power

\*Fire Suppression System

### LOCATION OVERVIEW

706 S Billings Blvd is a centrally located shop/warehouse space with retail exposure just off the i90 interstate exchange. Landlord has recently remodeled the entire interior of the building and is giving the building a modern facelift with new siding and new overhead doors. It's not often that you find newly renovated shop/warehouse space for lease with 3 phase power, fire suppression & retail exposure!