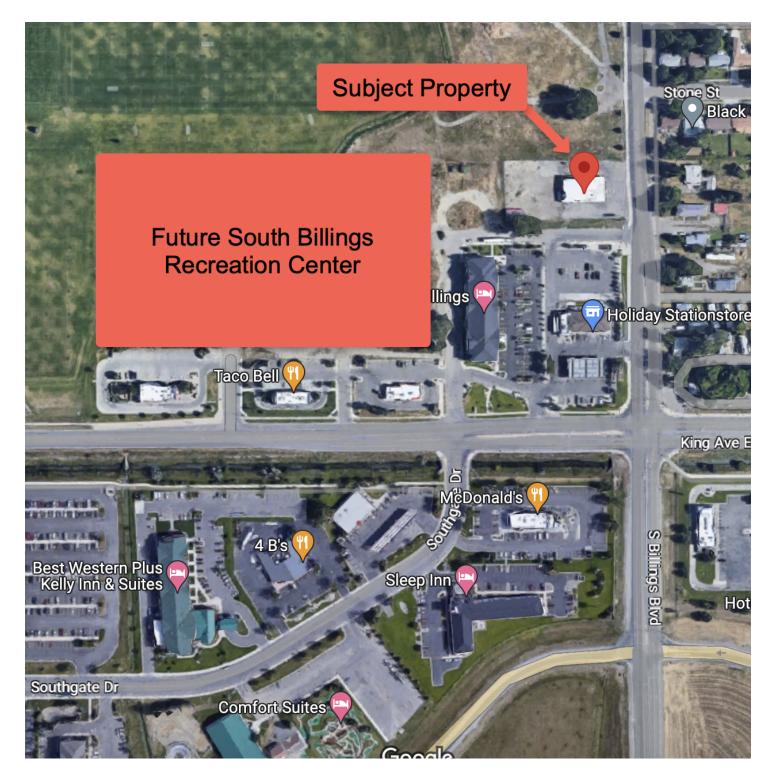

### LOCATION OVERVIEW

706 S Billings Blvd is a centrally located shop/warehouse space with retail exposure just off the i90 interstate exchange. Landlord has recently remodeled the entire interior of the building and is giving the building a modern facelift with new siding and new overhead doors. It's not often that you find newly renovated shop/warehouse space for lease with 3 phase power, fire suppression & retail exposure!