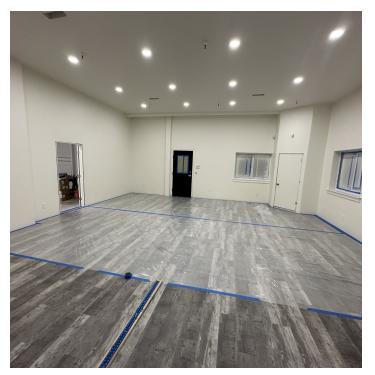

#### **PROPERTY OVERVIEW**

\*5,940 SF Shop/Warehouse Building

\*Newly Renovated Office Space (approx. 800 SF)

- \*1 Large Reception Area/Showroom
- \*1 Private Office
- \*2 Bathrooms
- \*3 Phase Power

\*Fire Suppression System

\*1/2 Acre Fenced Yard

\*Large Pylon Sign & Visibility from King Ave E

\*Owner is Installing New, Modern Metal Siding

\*Owner is Adding 3 qty New 12 ft Overhead Doors

NOTE: Landlord is willing to put an addition onto the building or build a second building if tenant needs additional space with 14 ft overhead doors.

### LOCATION OVERVIEW

706 S Billings Blvd is a centrally located shop/warehouse space with retail exposure just off the i90 interstate exchange. Landlord has recently remodeled the entire interior of the building and is giving the building a modern facelift with new siding and new overhead doors. It's not often that you find newly renovated shop/warehouse space for lease with 3 phase power, fire suppression & retail exposure!