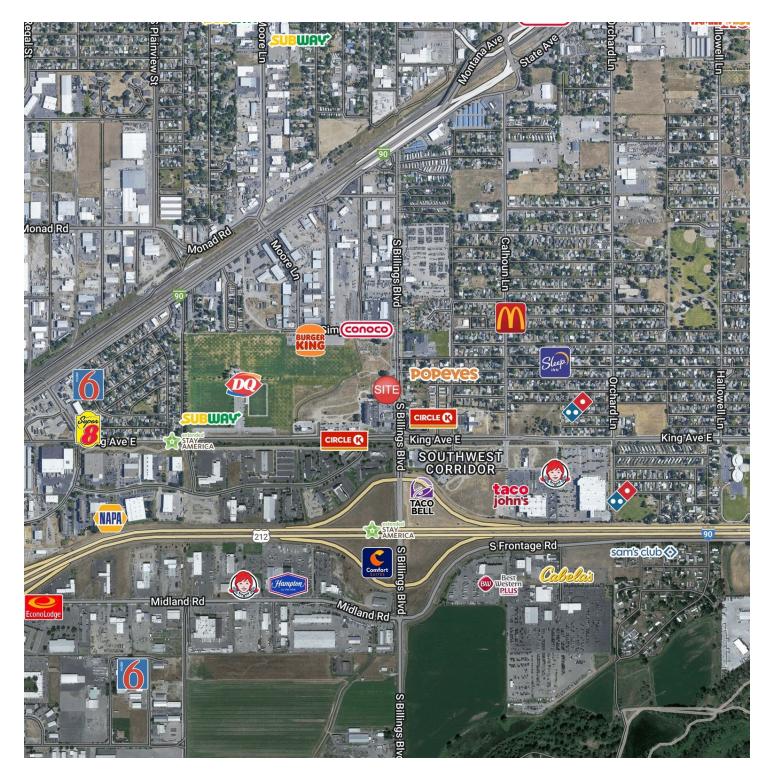

### LOCATION OVERVIEW

706 S Billings Blvd is a centrally located shop/warehouse space with retail exposure just off the i90 interstate exchange. Landlord has recently remodeled the entire interior of the building and is giving the building a modern facelift with new siding and new overhead doors. It's not often that you find newly renovated shop/warehouse space for lease with 3 phase power, fire suppression & retail exposure!