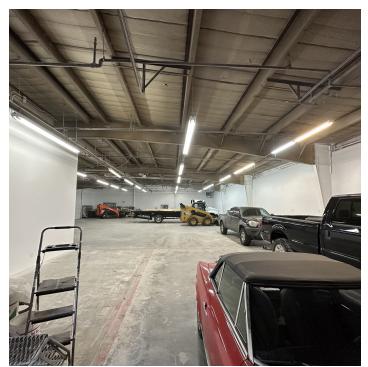

#### **PROPERTY OVERVIEW**

\*5,940 SF Shop/Warehouse Building

\*Newly Renovated Office Space (approx. 800 SF)

- \*1 Large Reception Area/Showroom
- \*1 Private Office
- \*2 Bathrooms
- \*3 Phase Power

\*Fire Suppression System

\*1/2 Acre Fenced Yard

\*Large Pylon Sign & Visibility from King Ave E

\*Owner is Installing New, Modern Metal Siding

\*Owner is Adding 3 qty New 12 ft Overhead Doors

NOTE: Landlord is willing to put an addition onto the building or build a second building if tenant needs additional space with 14 ft overhead doors.

### LOCATION OVERVIEW

706 S Billings Blvd is a centrally located shop/warehouse space with retail exposure just off the i90 interstate exchange. Landlord has recently remodeled the entire interior of the building and is giving the building a modern facelift with new siding and new overhead doors. It's not often that you find newly renovated shop/warehouse space for lease with 3 phase power, fire suppression & retail exposure!