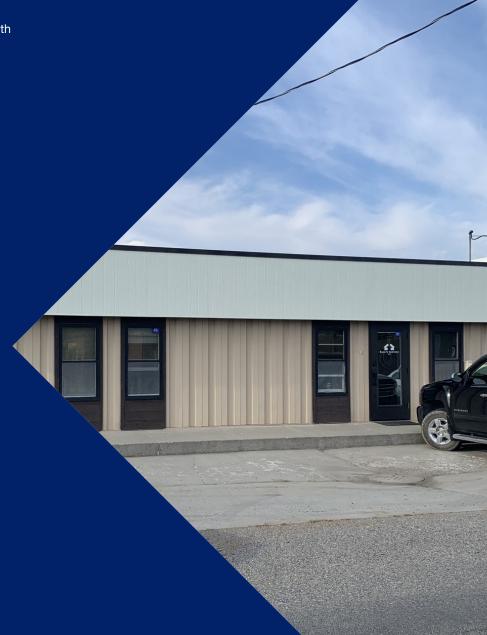

#### **PROPERTY OVERVIEW**

- \*1,250 SF Office for Lease
- \*Reception
- \*3 Large Offices & 2 Small Offices
- \*Conference Room
- \*Storage Room
- \*Break Room
- \*1 Bathroom

\*Landlord is giving the building a facelift to create a more professional retail look to fit in with the new City Brew Coffee development located immediately adjacent to 1613 Alderson

#### **LOCATION OVERVIEW**

Centrally located, newly remodeled office space for lease in midtown Billings. Excellent price for the number of offices! Office space is located behind the new City Brew Coffee development and faces the high traffic Grand Ave. With new flooring and paint, this office space would be very comfortable for an insurance agent, real estate office, financial services and any other professional services firm that needs a lot of offices at a great price.