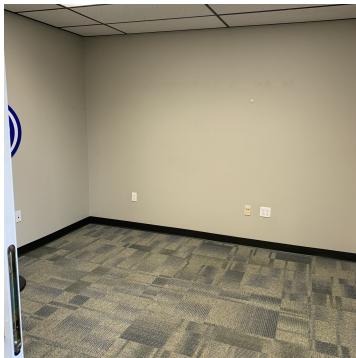

#### **PROPERTY OVERVIEW**

- \*1,250 SF Office for Lease
- \*Reception
- \*3 Large Offices & 2 Small Offices
- \*Conference Room
- \*Storage Room
- \*Break Room
- \*1 Bathroom

\*Landlord is giving the building a facelift to create a more professional retail look to fit in with the new City Brew Coffee development located immediately adjacent to 1613 Alderson

#### **LOCATION OVERVIEW**

Centrally located, newly remodeled office space for lease in midtown Billings. Excellent price for the number of offices! Office space is located behind the new City Brew Coffee development and faces the high traffic Grand Ave. With new flooring and paint, this office space would be very comfortable for an insurance agent, real estate office, financial services and any other professional services firm that needs a lot of offices at a great price.