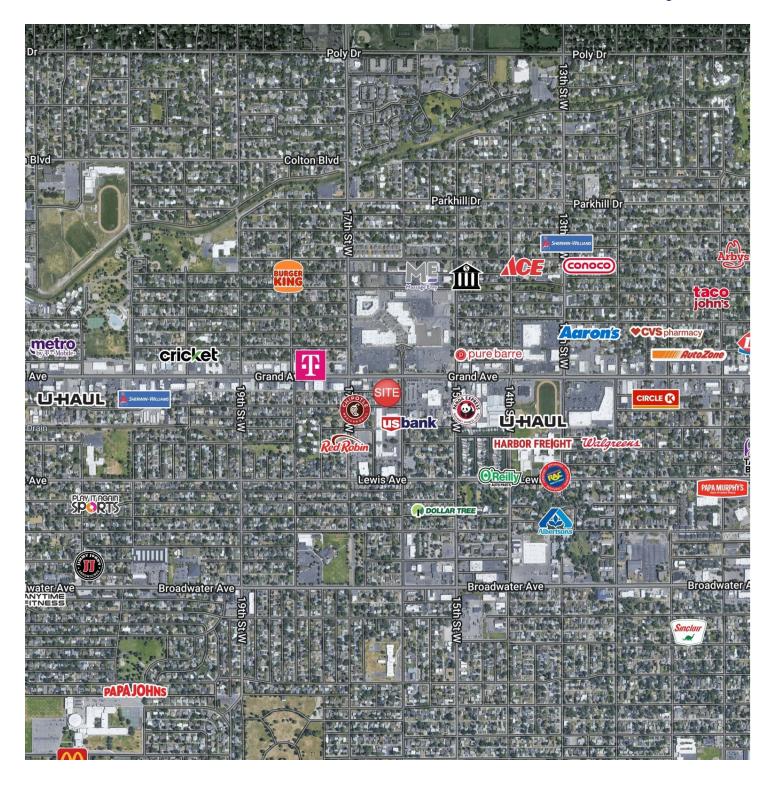

#### **LOCATION OVERVIEW**

Centrally located, newly remodeled office space for lease in midtown Billings. Excellent price for the number of offices! Office space is located behind the new City Brew Coffee development and faces the high traffic Grand Ave. With new flooring and paint, this office space would be very comfortable for an insurance agent, real estate office, financial services and any other professional services firm that needs a lot of offices at a great price.