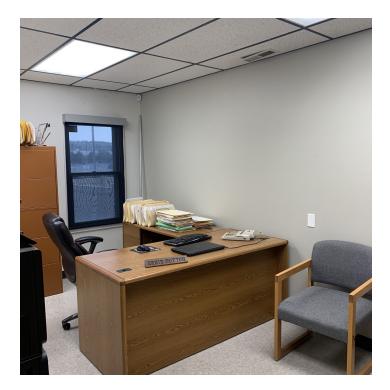

#### **PROPERTY OVERVIEW**

- \*1,250 SF Office for Lease
- \*Reception
- \*3 Large Offices & 2 Small Offices
- \*Conference Room
- \*Storage Room
- \*Break Room
- \*1 Bathroom

\*Landlord is giving the building a facelift to create a more professional retail look to fit in with the new City Brew Coffee development located immediately adjacent to 1613 Alderson

#### **LOCATION OVERVIEW**

Centrally located, newly remodeled office space for lease in midtown Billings. Excellent price for the number of offices! Office space is located behind the new City Brew Coffee development and faces the high traffic Grand Ave. With new flooring and paint, this office space would be very comfortable for an insurance agent, real estate office, financial services and any other professional services firm that needs a lot of offices at a great price.