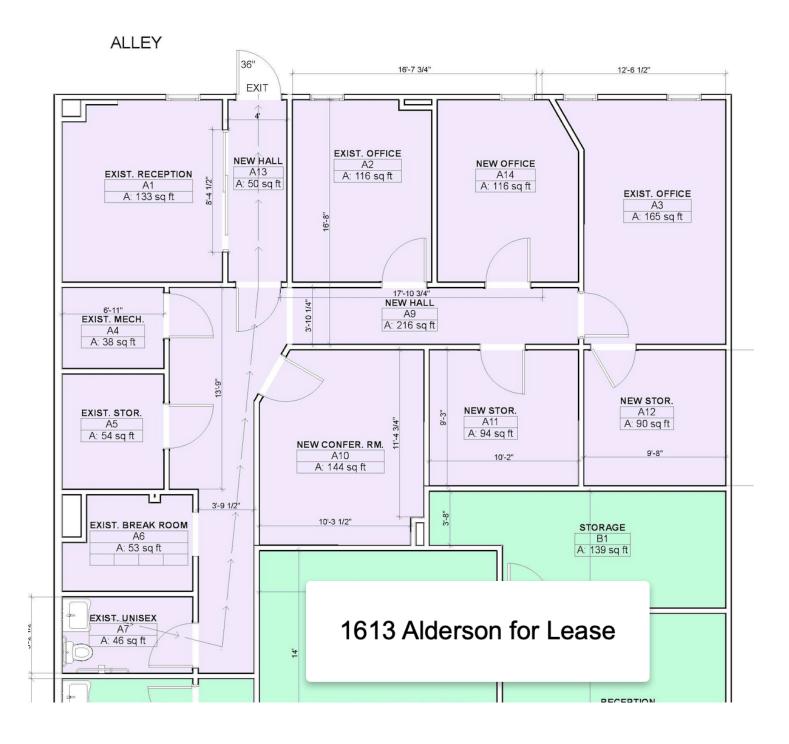

#### **OFFERING SUMMARY**

| Building<br>Size: | 2,785 SF                |
|-------------------|-------------------------|
| Available<br>SF:  | 1,259 SF                |
| Lot Size:         | 7,000 SF                |
| Year Built:       | 1978                    |
| Zoning:           | CMU1-Corridor Mixed Use |

#### **PROPERTY OVERVIEW**

- \*1,250 SF Office for Lease
- \*Reception
- \*3 Large Offices & 2 Small Offices
- \*Conference Room
- \*Storage Room
- \*Break Room
- \*1 Bathroom

\*Landlord is giving the building a facelift to create a more professional retail look to fit in with the new City Brew Coffee development located immediately adjacent to 1613 Alderson