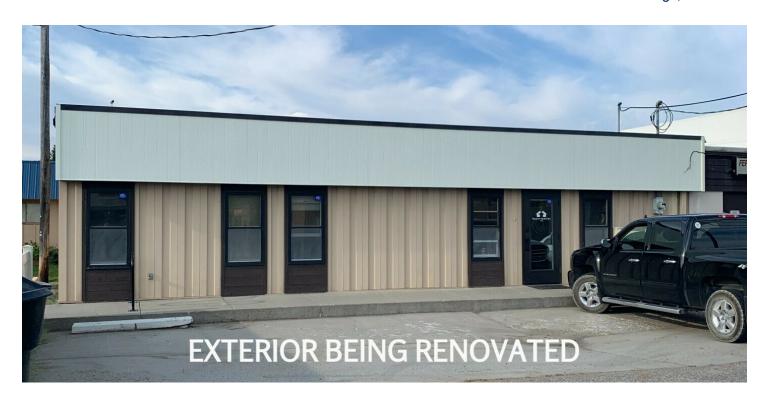

#### **PROPERTY OVERVIEW**

- \*1,250 SF Office for Lease
- \*Reception
- \*3 Large Offices & 2 Small Offices
- \*Conference Room
- \*Storage Room
- \*Break Room
- \*1 Bathroom

\*Landlord is giving the building a facelift to create a more professional retail look to fit in with the new City Brew Coffee development located immediately adjacent to 1613 Alderson

#### **LOCATION OVERVIEW**

Centrally located, newly remodeled office space for lease in midtown Billings. Excellent price for the number of offices! Office space is located behind the new City Brew Coffee development and faces the high traffic Grand Ave. With new flooring and paint, this office space would be very comfortable for an insurance agent, real estate office, financial services and any other professional services firm that needs a lot of offices at a great price.