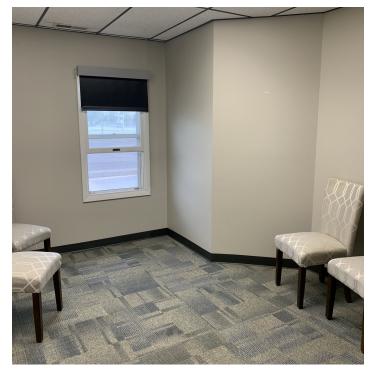

#### **PROPERTY OVERVIEW**

- \*1,250 SF Office for Lease
- \*Reception
- \*3 Large Offices & 2 Small Offices
- \*Conference Room
- \*Storage Room
- \*Break Room
- \*1 Bathroom

\*Landlord is giving the building a facelift to create a more professional retail look to fit in with the new City Brew Coffee development located immediately adjacent to 1613 Alderson

#### **LOCATION OVERVIEW**

Centrally located, newly remodeled office space for lease in midtown Billings. Excellent price for the number of offices! Office space is located behind the new City Brew Coffee development and faces the high traffic Grand Ave. With new flooring and paint, this office space would be very comfortable for an insurance agent, real estate office, financial services and any other professional services firm that needs a lot of offices at a great price.