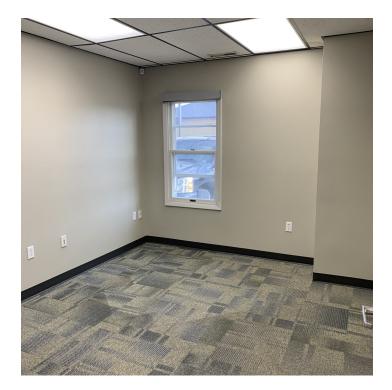

#### **PROPERTY OVERVIEW**

- \*1,250 SF Office for Lease
- \*Reception
- \*3 Large Offices & 2 Small Offices
- \*Conference Room
- \*Storage Room
- \*Break Room
- \*1 Bathroom

\*Landlord is giving the building a facelift to create a more professional retail look to fit in with the new City Brew Coffee development located immediately adjacent to 1613 Alderson

#### **LOCATION OVERVIEW**

Centrally located, newly remodeled office space for lease in midtown Billings. Excellent price for the number of offices! Office space is located behind the new City Brew Coffee development and faces the high traffic Grand Ave. With new flooring and paint, this office space would be very comfortable for an insurance agent, real estate office, financial services and any other professional services firm that needs a lot of offices at a great price.