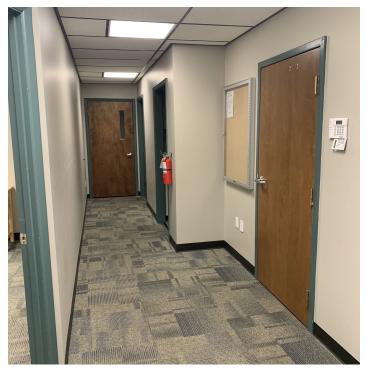

#### **PROPERTY OVERVIEW**

- \*1,250 SF Office for Lease
- \*Reception
- \*3 Large Offices & 2 Small Offices
- \*Conference Room
- \*Storage Room
- \*Break Room
- \*1 Bathroom

\*Landlord is giving the building a facelift to create a more professional retail look to fit in with the new City Brew Coffee development located immediately adjacent to 1613 Alderson

#### **LOCATION OVERVIEW**

Centrally located, newly remodeled office space for lease in midtown Billings. Excellent price for the number of offices! Office space is located behind the new City Brew Coffee development and faces the high traffic Grand Ave. With new flooring and paint, this office space would be very comfortable for an insurance agent, real estate office, financial services and any other professional services firm that needs a lot of offices at a great price.