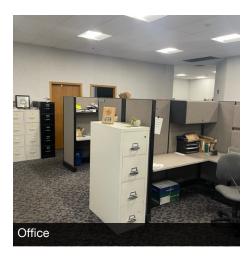

#### PROPERTY OVERVIEW

83,040 SF WAREHOUSE WITH OFFICES AND SHOWROOM AVAILABLE FOR LEASE. Located at 206 Plainview St between Monad Road and Industrial Ave.

OFFICE/SHOWROOM

Office/Showroom Approximately 9,500 SF Attractive Well-Lit Showroom Offices With Open Floor Concept Break Room & ADA Restrooms