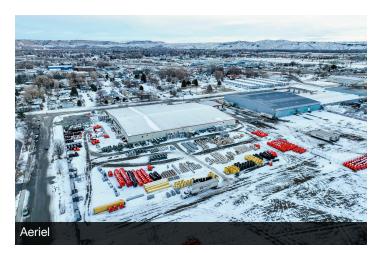

#### PROPERTY OVERVIEW

83,040 SF WAREHOUSE WITH OFFICES AND SHOWROOM AVAILABLE FOR LEASE. Located at 206 Plainview St between Monad Road and Industrial Ave.

OFFICE/SHOWROOM

Office/Showroom Approximately 9,500 SF Attractive Well-Lit Showroom Offices With Open Floor Concept Break Room & ADA Restrooms

WAREHOUSE SPACE
Approximately 240 LF by 325 LF
16' Side Wall Height
25' Roof Peak Height
Loading Ramp
Four 10' High Dock Doors

LEASE RATE \$7.50 PSF NNN Taxes \$43,516 (\$0.524 PSF) Insurance \$54,467 (\$0.68 PSF) (\*Estimated based on comps) Utilities Approximately \$3,600 Per Month (\$0.52 PSF) (Data Provided By Tenant)