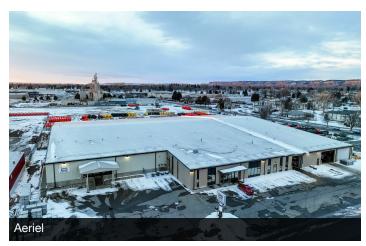

#### PROPERTY OVERVIEW

83,040 SF WAREHOUSE WITH OFFICES AND SHOWROOM AVAILABLE FOR LEASE. Located at 206 Plainview St between Monad Road and Industrial Ave.

OFFICE/SHOWROOM

Office/Showroom Approximately 9,500 SF Attractive Well-Lit Showroom Offices With Open Floor Concept Break Room & ADA Restrooms

WAREHOUSE SPACE
Approximately 240 LF by 325 LF
16' Side Wall Height
25' Roof Peak Height
Loading Ramp
Four 10' High Dock Doors

LEASE RATE \$7.50 PSF NNN Taxes \$43,516 (\$0.524 PSF) Insurance \$54,467 (\$0.68 PSF) (\*Estimated based on comps) Utilities Approximately \$3,600 Per Month (\$0.52 PSF) (Data Provided By Tenant)