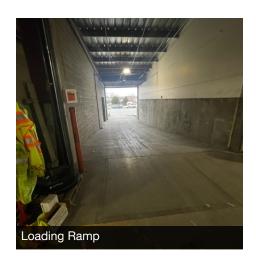

WAREHOUSE SPACE
Approximately 240 LF by 325 LF
16' Side Wall Height
25' Roof Peak Height
Loading Ramp
Four 10' High Dock Doors

LEASE RATE \$7.50 PSF NNN Taxes \$43,516 (\$0.524 PSF) Insurance \$54,467 (\$0.68 PSF) (\*Estimated based on comps) Utilities Approximately \$3,600 Per Month (\$0.52 PSF) (Data Provided By Tenant)