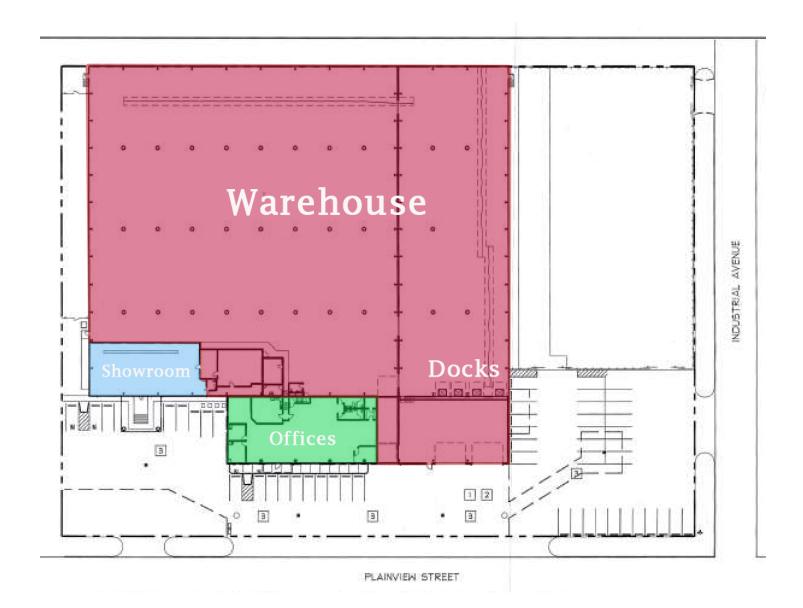

#### PROPERTY OVERVIEW

83,040 SF WAREHOUSE WITH OFFICES AND SHOWROOM AVAILABLE FOR LEASE. Located at 206 Plainview St between Monad Road and Industrial Ave.

OFFICE/SHOWROOM

Office/Showroom Approximately 9,500 SF Attractive Well-Lit Showroom Offices With Open Floor Concept Break Room & ADA Restrooms

WAREHOUSE SPACE
Approximately 240 LF by 325 LF
16' Side Wall Height
25' Roof Peak Height
Loading Ramp
Four 10' High Dock Doors

LEASE RATE \$7.50 PSF NNN Taxes \$43,516 (\$0.524 PSF) Insurance \$54,467 (\$0.68 PSF) (\*Estimated based on comps) Utilities Approximately \$3,600 Per Month (\$0.52 PSF) (Data Provided By Tenant)