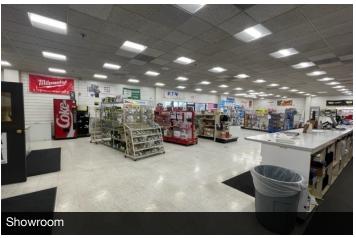

#### PROPERTY OVERVIEW

83,040 SF WAREHOUSE WITH OFFICES AND SHOWROOM AVAILABLE FOR LEASE. Located at 206 Plainview St between Monad Road and Industrial Ave.

OFFICE/SHOWROOM

Office/Showroom Approximately 9,500 SF Attractive Well-Lit Showroom Offices With Open Floor Concept Break Room & ADA Restrooms