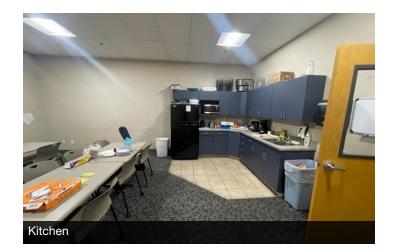

#### PROPERTY OVERVIEW

83,040 SF WAREHOUSE WITH OFFICES AND SHOWROOM AVAILABLE FOR LEASE. Located at 206 Plainview St between Monad Road and Industrial Ave.

OFFICE/SHOWROOM

Office/Showroom Approximately 9,500 SF Attractive Well-Lit Showroom Offices With Open Floor Concept Break Room & ADA Restrooms