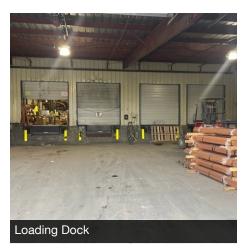

WAREHOUSE SPACE
Approximately 240 LF by 325 LF
16' Side Wall Height
25' Roof Peak Height
Loading Ramp
Four 10' High Dock Doors

LEASE RATE \$7.50 PSF NNN Taxes \$43,516 (\$0.524 PSF) Insurance \$54,467 (\$0.68 PSF) (\*Estimated based on comps) Utilities Approximately \$3,600 Per Month (\$0.52 PSF) (Data Provided By Tenant)