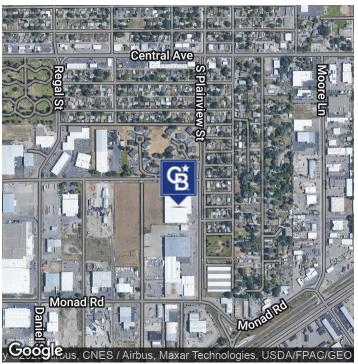

#### PROPERTY OVERVIEW

83,040 SF WAREHOUSE WITH OFFICES AND SHOWROOM AVAILABLE FOR LEASE. Located at 206 Plainview St between Monad Road and Industrial Ave.

OFFICE/SHOWROOM

Office/Showroom Approximately 9,500 SF Attractive Well-Lit Showroom Offices With Open Floor Concept Break Room & ADA Restrooms