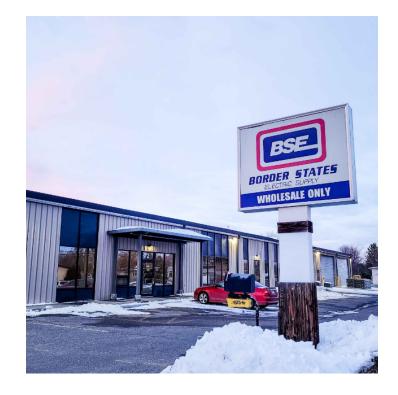

#### PROPERTY OVERVIEW

83,040 SF WAREHOUSE WITH OFFICES AND SHOWROOM AVAILABLE FOR LEASE. Located at 206 Plainview St between Monad Road and Industrial Ave.

OFFICE/SHOWROOM

Office/Showroom Approximately 9,500 SF Attractive Well-Lit Showroom Offices With Open Floor Concept Break Room & ADA Restrooms

WAREHOUSE SPACE
Approximately 240 LF by 325 LF
16' Side Wall Height
25' Roof Peak Height
Loading Ramp
Four 10' High Dock Doors

LEASE RATE \$7.50 PSF NNN Taxes \$43,516 (\$0.524 PSF) Insurance \$54,467 (\$0.68 PSF) (\*Estimated based on comps) Utilities Approximately \$3,600 Per Month (\$0.52 PSF) (Data Provided By Tenant)