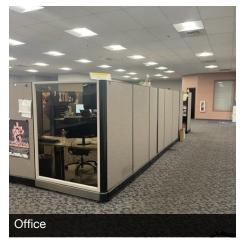

#### PROPERTY OVERVIEW

83,040 SF WAREHOUSE WITH OFFICES AND SHOWROOM AVAILABLE FOR LEASE. Located at 206 Plainview St between Monad Road and Industrial Ave.

OFFICE/SHOWROOM

Office/Showroom Approximately 9,500 SF Attractive Well-Lit Showroom Offices With Open Floor Concept Break Room & ADA Restrooms