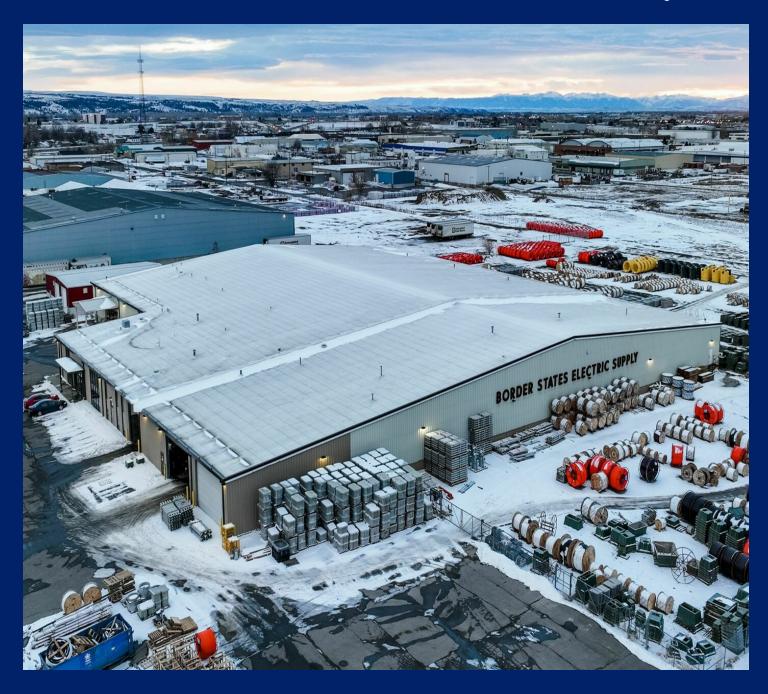

#### PROPERTY OVERVIEW

83,040 SF WAREHOUSE WITH OFFICES AND SHOWROOM AVAILABLE FOR LEASE. Located at 206 Plainview St between Monad Road and Industrial Ave.

OFFICE/SHOWROOM

Office/Showroom Approximately 9,500 SF Attractive Well-Lit Showroom Offices With Open Floor Concept Break Room & ADA Restrooms

WAREHOUSE SPACE
Approximately 240 LF by 325 LF
16' Side Wall Height
25' Roof Peak Height
Loading Ramp
Four 10' High Dock Doors

LEASE RATE \$7.50 PSF NNN Taxes \$43,516 (\$0.524 PSF) Insurance \$54,467 (\$0.68 PSF) (\*Estimated based on comps) Utilities Approximately \$3,600 Per Month (\$0.52 PSF) (Data Provided By Tenant)