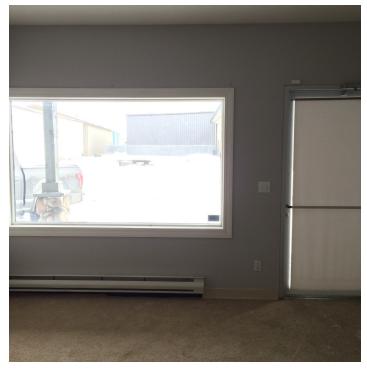

#### PROPERTY OVERVIEW

- \*2,526 SF Shop Space w/ Small Office for Lease
- \*\$2,050/mo + Utilities
- \*14 ft Overhead Door
- \*Bathroom
- \*Build in 1997 with Attractive Exterior
- \*1,666 SF Shop, 370 SF Office and 490 SF Mezzanine Storage
- \*Prime West End Location Just Off 24th Street West Near Costco
- \*Numerous Electrical Outlets Throughout the Building

#### **LOCATION OVERVIEW**

2625 Overland is an attractive west end shop space with small office for lease. Property is part of an HOA that does snow removal and lawn care. Located near King Ave & 24th St W, this property is ideal for any contractors or service providers serving the greater Billings area.