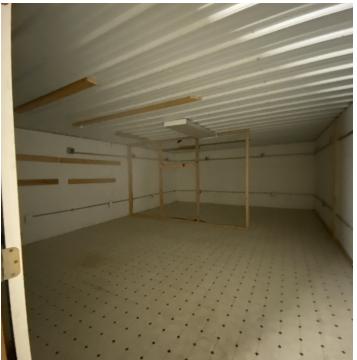

#### PROPERTY OVERVIEW

- \*2,526 SF Shop Space w/ Small Office for Lease
- \*\$2,050/mo + Utilities
- \*14 ft Overhead Door
- \*Bathroom
- \*Build in 1997 with Attractive Exterior
- \*1,666 SF Shop, 370 SF Office and 490 SF Mezzanine Storage
- \*Prime West End Location Just Off 24th Street West Near Costco
- \*Numerous Electrical Outlets Throughout the Building