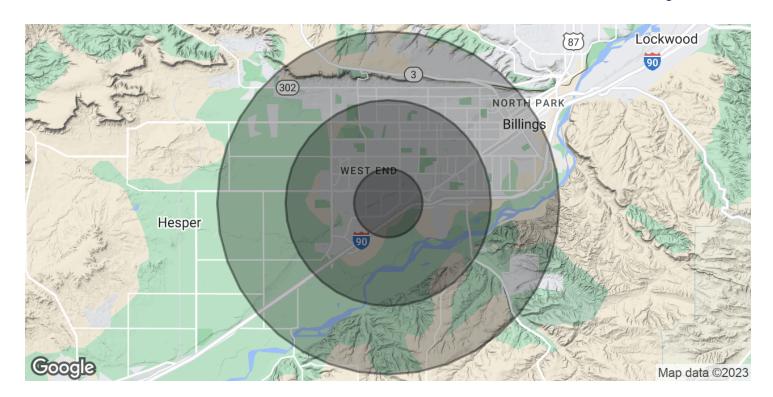

### 2625 OVERLAND AVE, UNIT C

2625 Overland Ave, Unit C Billings, MT 59102

| POPULATION           | 1 MILE    | 3 MILES   | 5 MILES   |
|----------------------|-----------|-----------|-----------|
| Total Population     | 2,973     | 38,343    | 85,155    |
| Average Age          | 40.4      | 41.4      | 39.9      |
| Average Age (Male)   | 34.9      | 38.7      | 38.4      |
| Average Age (Female) | 45        | 43.6      | 41.5      |
|                      |           |           |           |
| HOUSEHOLDS & INCOME  | 1 MILE    | 3 MILES   | 5 MILES   |
| Total Households     | 1,549     | 19,251    | 40,292    |
| # of Persons per HH  | 1.9       | 2         | 2.1       |
| Average HH Income    | \$62,651  | \$71,305  | \$79,645  |
| Average House Value  | \$191,482 | \$226,604 | \$243,068 |