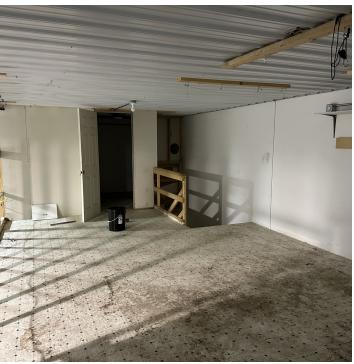

#### PROPERTY OVERVIEW

- \*2,526 SF Shop Space w/ Small Office for Lease
- \*\$2,050/mo + Utilities
- \*14 ft Overhead Door
- \*Bathroom
- \*Build in 1997 with Attractive Exterior
- \*1,666 SF Shop, 370 SF Office and 490 SF Mezzanine Storage
- \*Prime West End Location Just Off 24th Street West Near Costco
- \*Numerous Electrical Outlets Throughout the Building

#### **LOCATION OVERVIEW**

2625 Overland is an attractive west end shop space with small office for lease. Property is part of an HOA that does snow removal and lawn care. Located near King Ave & 24th St W, this property is ideal for any contractors or service providers serving the greater Billings area.