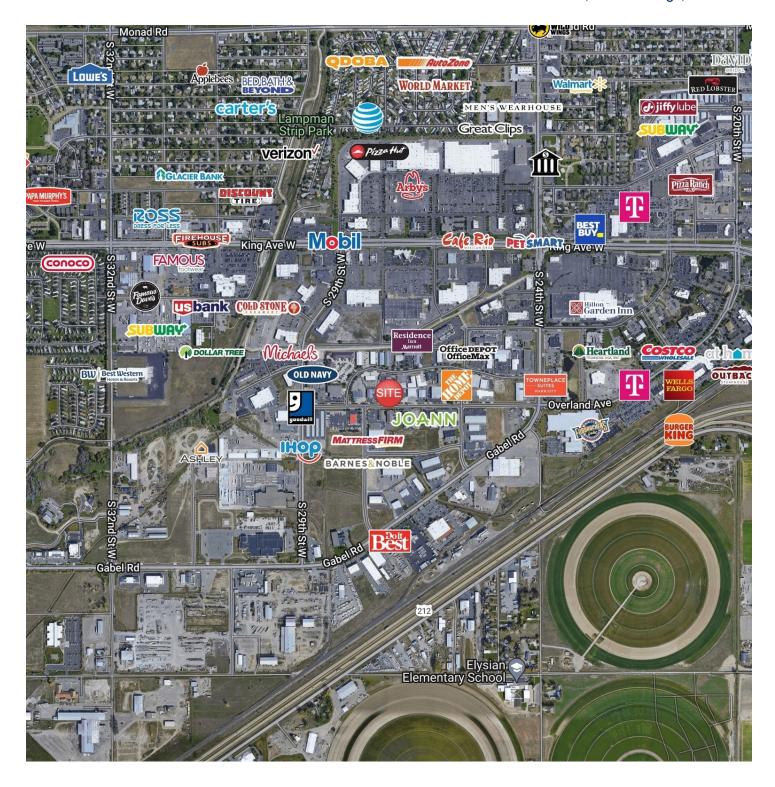

#### **LOCATION OVERVIEW**

2625 Overland is an attractive west end shop space with small office for lease. Property is part of an HOA that does snow removal and lawn care. Located near King Ave & 24th St W, this property is ideal for any contractors or service providers serving the greater Billings area.