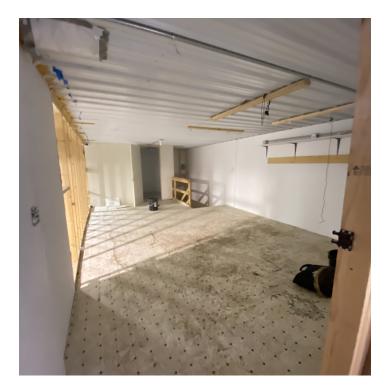

#### PROPERTY OVERVIEW

- \*2,526 SF Shop Space w/ Small Office for Lease
- \*\$2,050/mo + Utilities
- \*14 ft Overhead Door
- \*Bathroom
- \*Build in 1997 with Attractive Exterior
- \*1,666 SF Shop, 370 SF Office and 490 SF Mezzanine Storage
- \*Prime West End Location Just Off 24th Street West Near Costco
- \*Numerous Electrical Outlets Throughout the Building