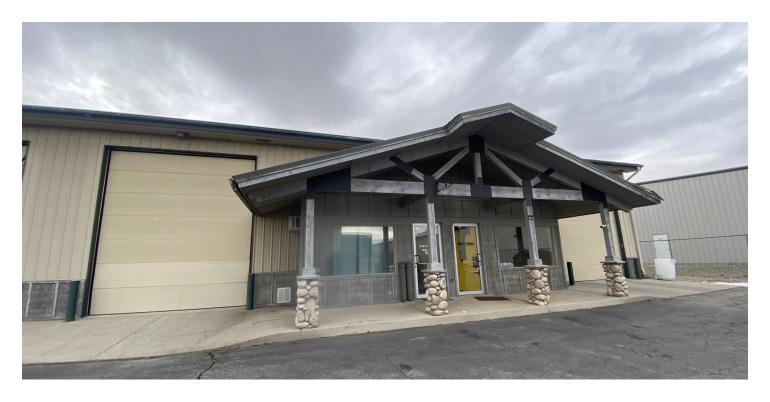

#### PROPERTY OVERVIEW

- \*2,526 SF Shop Space w/ Small Office for Lease
- \*\$2,050/mo + Utilities
- \*14 ft Overhead Door
- \*Bathroom
- \*Build in 1997 with Attractive Exterior
- \*1,666 SF Shop, 370 SF Office and 490 SF Mezzanine Storage
- \*Prime West End Location Just Off 24th Street West Near Costco
- \*Numerous Electrical Outlets Throughout the Building

#### **LOCATION OVERVIEW**

2625 Overland is an attractive west end shop space with small office for lease. Property is part of an HOA that does snow removal and lawn care. Located near King Ave & 24th St W, this property is ideal for any contractors or service providers serving the greater Billings area.