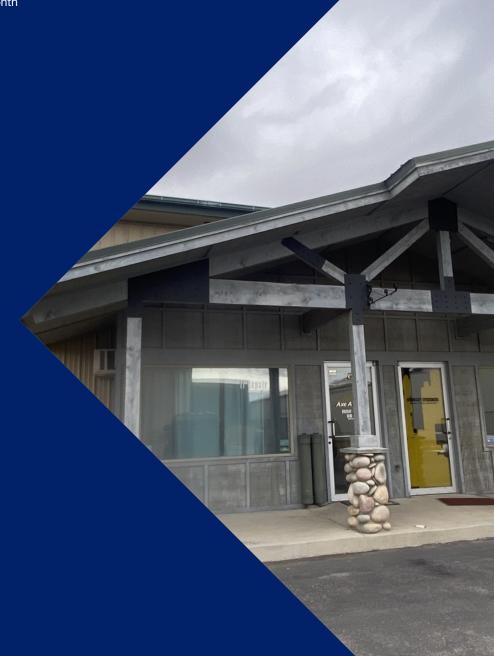

#### PROPERTY OVERVIEW

- \*2,526 SF Shop Space w/ Small Office for Lease
- \*\$2,050/mo + Utilities
- \*14 ft Overhead Door
- \*Bathroom
- \*Build in 1997 with Attractive Exterior
- \*1,666 SF Shop, 370 SF Office and 490 SF Mezzanine Storage
- \*Prime West End Location Just Off 24th Street West Near Costco
- \*Numerous Electrical Outlets Throughout the Building

#### **LOCATION OVERVIEW**

2625 Overland is an attractive west end shop space with small office for lease. Property is part of an HOA that does snow removal and lawn care. Located near King Ave & 24th St W, this property is ideal for any contractors or service providers serving the greater Billings area.