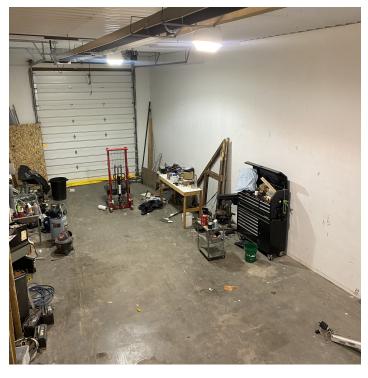

#### PROPERTY OVERVIEW

- \*2,526 SF Shop Space w/ Small Office for Lease
- \*\$2,050/mo + Utilities
- \*14 ft Overhead Door
- \*Bathroom
- \*Build in 1997 with Attractive Exterior
- \*1,666 SF Shop, 370 SF Office and 490 SF Mezzanine Storage
- \*Prime West End Location Just Off 24th Street West Near Costco
- \*Numerous Electrical Outlets Throughout the Building

#### **LOCATION OVERVIEW**

2625 Overland is an attractive west end shop space with small office for lease. Property is part of an HOA that does snow removal and lawn care. Located near King Ave & 24th St W, this property is ideal for any contractors or service providers serving the greater Billings area.