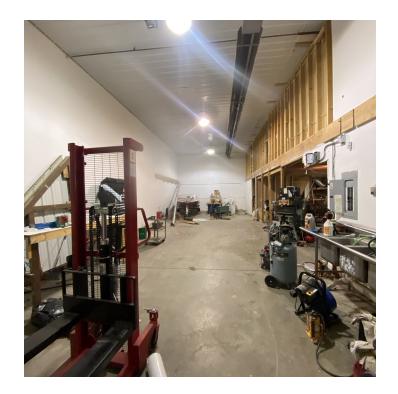

#### PROPERTY OVERVIEW

- \*2,526 SF Shop Space w/ Small Office for Lease
- \*\$2,050/mo + Utilities
- \*14 ft Overhead Door
- \*Bathroom
- \*Build in 1997 with Attractive Exterior
- \*1,666 SF Shop, 370 SF Office and 490 SF Mezzanine Storage
- \*Prime West End Location Just Off 24th Street West Near Costco
- \*Numerous Electrical Outlets Throughout the Building

#### **LOCATION OVERVIEW**

2625 Overland is an attractive west end shop space with small office for lease. Property is part of an HOA that does snow removal and lawn care. Located near King Ave & 24th St W, this property is ideal for any contractors or service providers serving the greater Billings area.