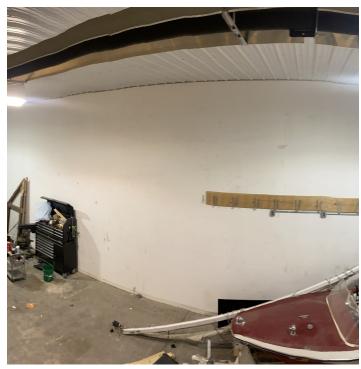

#### PROPERTY OVERVIEW

- \*2,526 SF Shop Space w/ Small Office for Lease
- \*\$2,050/mo + Utilities
- \*14 ft Overhead Door
- \*Bathroom
- \*Build in 1997 with Attractive Exterior
- \*1,666 SF Shop, 370 SF Office and 490 SF Mezzanine Storage
- \*Prime West End Location Just Off 24th Street West Near Costco
- \*Numerous Electrical Outlets Throughout the Building

#### **LOCATION OVERVIEW**

2625 Overland is an attractive west end shop space with small office for lease. Property is part of an HOA that does snow removal and lawn care. Located near King Ave & 24th St W, this property is ideal for any contractors or service providers serving the greater Billings area.