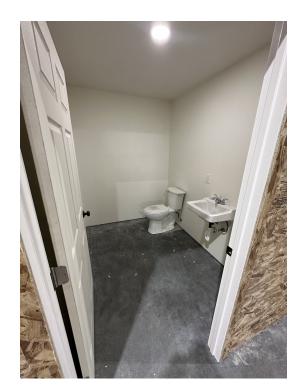

## **Includes Private Bathroom & Fenced Yard!**

#### **PROPERTY OVERVIEW**

\*1,800 SF Shop Space for Lease \*\$1,650/mo + Utilities \*FENCED YARD \*Private Restroom \*Built in 2023 \*14 ft Overhead Door(s) \*16 ft Sidewalls \*Insulated with Metal Finish Interior Walls \*Natural Gas Heater \*Well Lit \*Option to add a Small Office \*Base Rent = \$9.50 PSF \*NNN = \$1.50 PSF