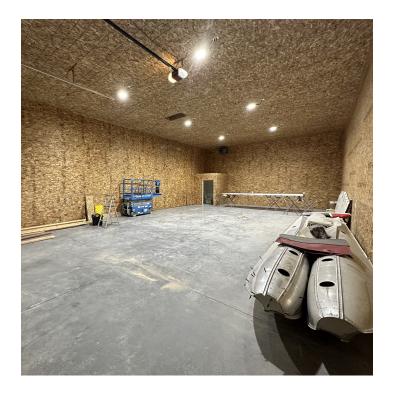

#### **PROPERTY OVERVIEW**

\*1,800 SF Shop Space for Lease \*\$1,650/mo + Utilities \*FENCED YARD \*Private Restroom \*Built in 2023 \*14 ft Overhead Door(s) \*16 ft Sidewalls \*Insulated with Metal Finish Interior Walls \*Natural Gas Heater \*Well Lit \*Option to add a Small Office \*Base Rent = \$9.50 PSF \*NNN = \$1.50 PSF

#### LOCATION OVERVIEW

8033 S Workshop Ave is a new construction 3,600 SF shop space for lease on the west end of Billings near 80th St & King Ave W in the Shop World industrial park. This shop space is ideal for any small business looking for extra storage or for the manufacturing or distribution space of their products.