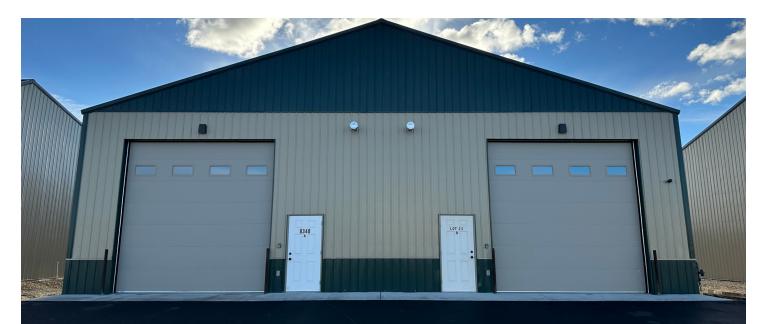

### 8033 S WORKSHOP AVE

8033 S Workshop Ave Billings, MT 59106

LEASE RATE

\$1,650.00 per month

1

LOT 23

0

E

### 8033 S WORKSHOP AVE

8033 S Workshop Ave Billings, MT 59106

## **Includes Private Bathroom & Fenced Yard!**

#### **PROPERTY OVERVIEW**

\*1,800 SF Shop Space for Lease \*\$1,650/mo + Utilities \*FENCED YARD \*Private Restroom \*Built in 2023 \*14 ft Overhead Door(s) \*16 ft Sidewalls \*Insulated with Metal Finish Interior Walls \*Natural Gas Heater \*Well Lit \*Option to add a Small Office \*Base Rent = \$9.50 PSF \*NNN = \$1.50 PSF