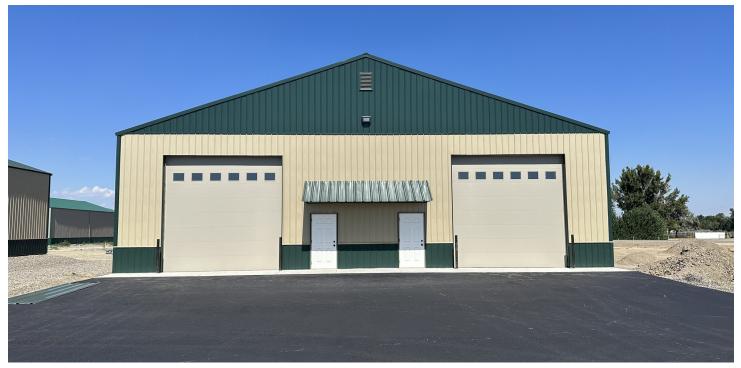

### 8033 S WORKSHOP AVE

8033 S Workshop Ave Billings, MT 59106

#### **PROPERTY OVERVIEW**

\*1,800 SF Shop Space for Lease \*\$1,650/mo + Utilities \*FENCED YARD \*Private Restroom \*Built in 2023 \*14 ft Overhead Door(s) \*16 ft Sidewalls \*Insulated with Metal Finish Interior Walls \*Natural Gas Heater \*Well Lit \*Option to add a Small Office \*Base Rent = \$9.50 PSF \*NNN = \$1.50 PSF

#### LOCATION OVERVIEW

8033 S Workshop Ave is a new construction 3,600 SF shop space for lease on the west end of Billings near 80th St & King Ave W in the Shop World industrial park. This shop space is ideal for any small business looking for extra storage or for the manufacturing or distribution space of their products.