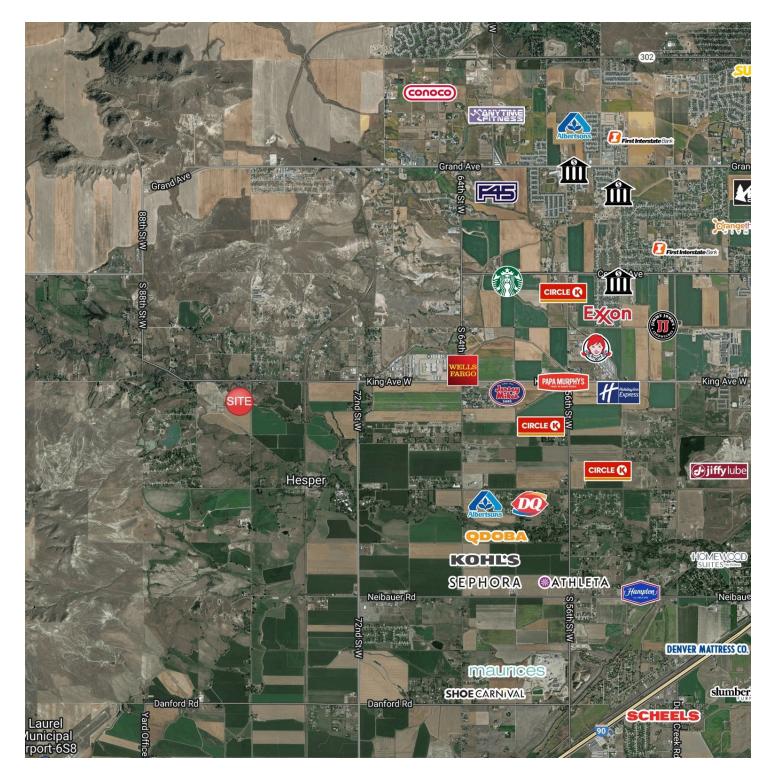

#### LOCATION OVERVIEW

8033 S Workshop Ave is a new construction 3,600 SF shop space for lease on the west end of Billings near 80th St & King Ave W in the Shop World industrial park. This shop space is ideal for any small business looking for extra storage or for the manufacturing or distribution space of their products.