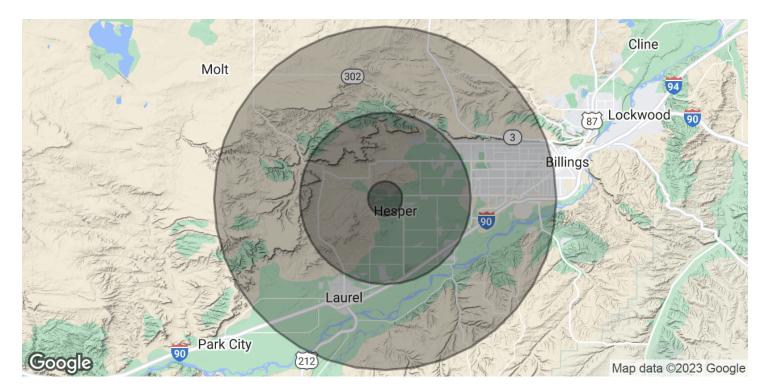

### 8033 S WORKSHOP AVE

8033 S Workshop Ave Billings, MT 59106

| POPULATION           | 1 MILE    | 5 MILES   | 10 MILES  |
|----------------------|-----------|-----------|-----------|
| Total Population     | 262       | 15,367    | 93,249    |
| Average Age          | 42.5      | 42.7      | 40.9      |
| Average Age (Male)   | 43.2      | 42.3      | 39.4      |
| Average Age (Female) | 37.3      | 42.2      | 42.1      |
| HOUSEHOLDS & INCOME  | 1 MILE    | 5 MILES   | 10 MILES  |
| Total Households     | 109       | 6,604     | 42,679    |
| # of Persons per HH  | 2.4       | 2.3       | 2.2       |
| Average HH Income    | \$122,661 | \$137,925 | \$90,152  |
| Average House Value  | \$361,612 | \$398,663 | \$265,379 |