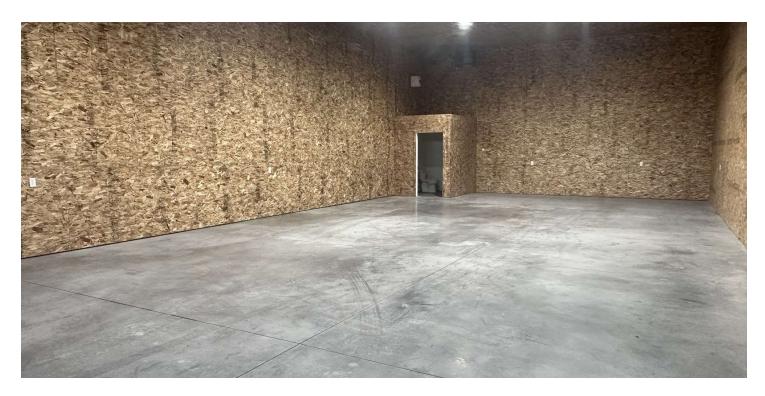

#### PROPERTY OVERVIEW

- \*1,800 SF Shop Space for Lease
- \*\$1.700/mo + Utilities
- \*FENCED YARD
- \*Private Restroom
- \*Built in 2023
- \*14 ft Overhead Door(s)
- \*16 ft Sidewalls
- \*Insulated with Metal Finish Interior Walls
- \*Natural Gas Heater
- \*Well Lit
- \*Option to add a Small Office
- \*Base Rent = \$9.83 PSF
- \*NNN = \$1.50 PSF