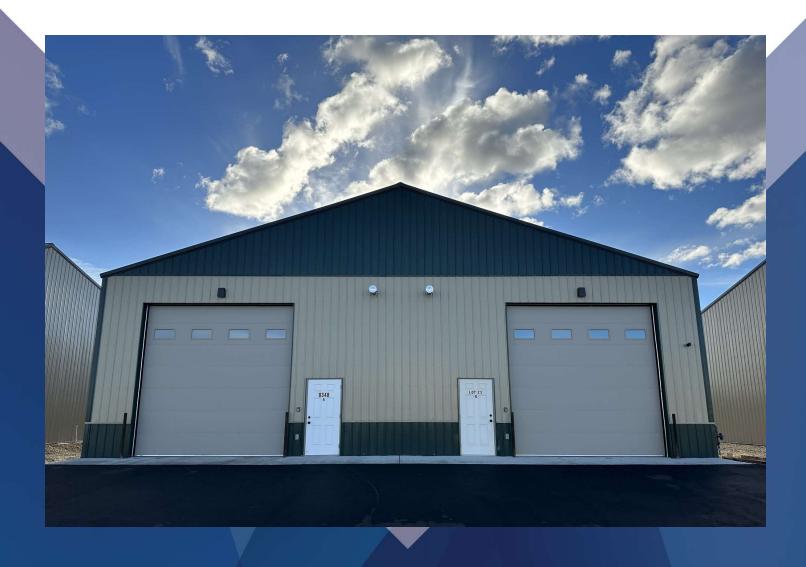

### **8033 S WORKSHOP AVE**

8033 S Workshop Ave Billings, MT 59106

LEASE RATE

\$1,700.00 per month

SIZE

1,800 SF

#### PROPERTY OVERVIEW

- \*1,800 SF Shop Space for Lease
- \*\$1.700/mo + Utilities
- \*FENCED YARD
- \*Private Restroom
- \*Built in 2023
- \*14 ft Overhead Door(s)
- \*16 ft Sidewalls
- \*Insulated with Metal Finish Interior Walls
- \*Natural Gas Heater
- \*Well Lit
- \*Option to add a Small Office
- \*Base Rent = \$9.83 PSF
- \*NNN = \$1.50 PSF

#### LOCATION OVERVIEW

8033 S Workshop Ave is a new construction 3,600 SF shop space for lease on the west end of Billings near 80th St & King Ave W in the Shop World industrial park. This shop space is ideal for any small business looking for extra storage or for the manufacturing or distribution space of their products.