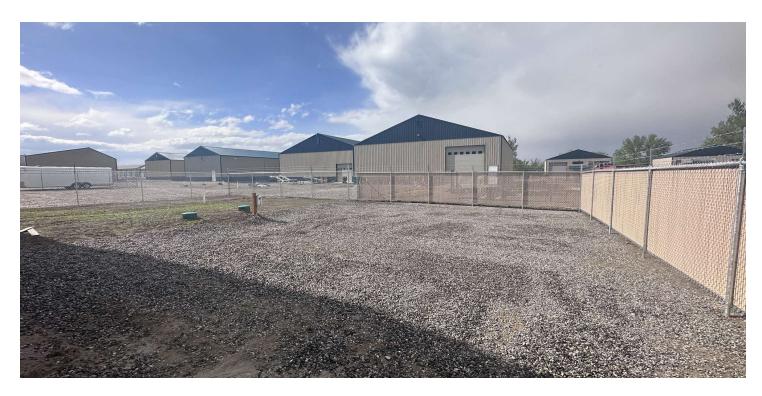

#### PROPERTY OVERVIEW

- \*1,800 SF Shop Space for Lease
- \*\$1.700/mo + Utilities
- \*FENCED YARD
- \*Private Restroom
- \*Built in 2023
- \*14 ft Overhead Door(s)
- \*16 ft Sidewalls
- \*Insulated with Metal Finish Interior Walls
- \*Natural Gas Heater
- \*Well Lit
- \*Option to add a Small Office
- \*Base Rent = \$9.83 PSF
- \*NNN = \$1.50 PSF

#### LOCATION OVERVIEW

8033 S Workshop Ave is a new construction 3,600 SF shop space for lease on the west end of Billings near 80th St & King Ave W in the Shop World industrial park. This shop space is ideal for any small business looking for extra storage or for the manufacturing or distribution space of their products.