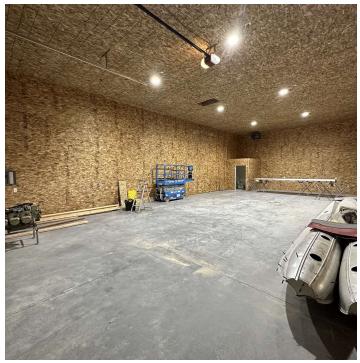

#### PROPERTY OVERVIEW

- \*1,800 SF Shop Space for Lease
- \*\$1.700/mo + Utilities
- \*FENCED YARD
- \*Private Restroom
- \*Built in 2023
- \*14 ft Overhead Door(s)
- \*16 ft Sidewalls
- \*Insulated with Metal Finish Interior Walls
- \*Natural Gas Heater
- \*Well Lit
- \*Option to add a Small Office
- \*Base Rent = \$9.83 PSF
- \*NNN = \$1.50 PSF