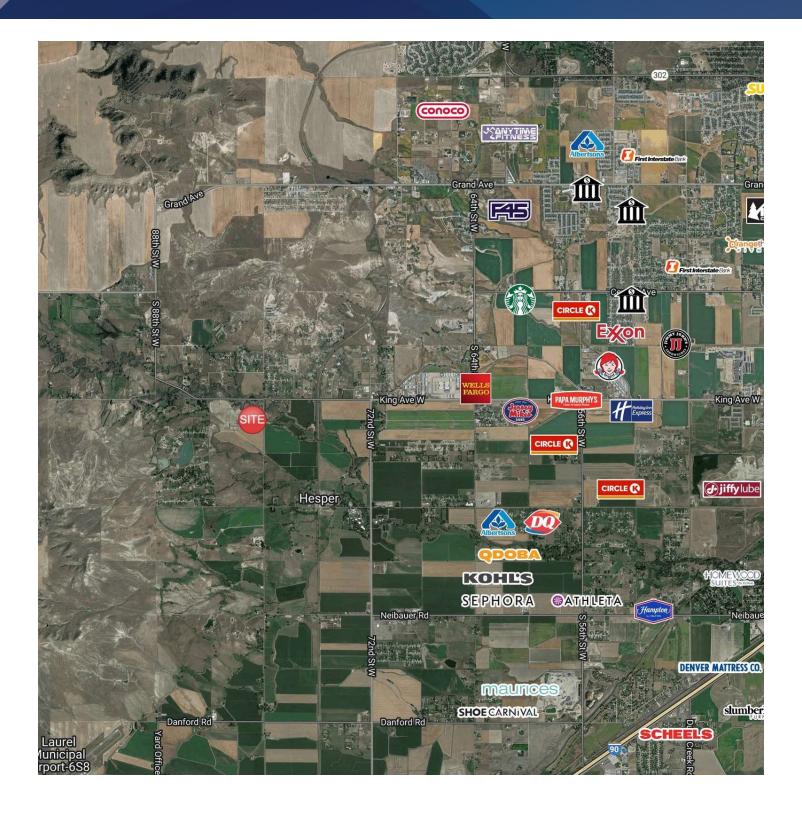

#### LOCATION OVERVIEW

8033 S Workshop Ave is a new construction 3,600 SF shop space for lease on the west end of Billings near 80th St & King Ave W in the Shop World industrial park. This shop space is ideal for any small business looking for extra storage or for the manufacturing or distribution space of their products.