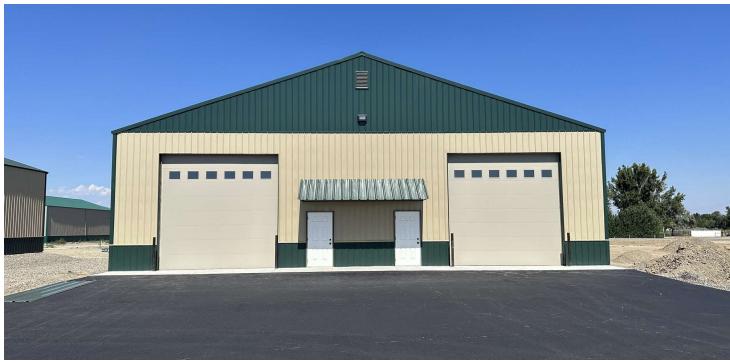

#### PROPERTY OVERVIEW

- \*1,800 SF Shop Space for Lease
- \*\$1.700/mo + Utilities
- \*FENCED YARD
- \*Private Restroom
- \*Built in 2023
- \*14 ft Overhead Door(s)
- \*16 ft Sidewalls
- \*Insulated with Metal Finish Interior Walls
- \*Natural Gas Heater
- \*Well Lit
- \*Option to add a Small Office
- \*Base Rent = \$9.83 PSF
- \*NNN = \$1.50 PSF

#### LOCATION OVERVIEW

8033 S Workshop Ave is a new construction 3,600 SF shop space for lease on the west end of Billings near 80th St & King Ave W in the Shop World industrial park. This shop space is ideal for any small business looking for extra storage or for the manufacturing or distribution space of their products.