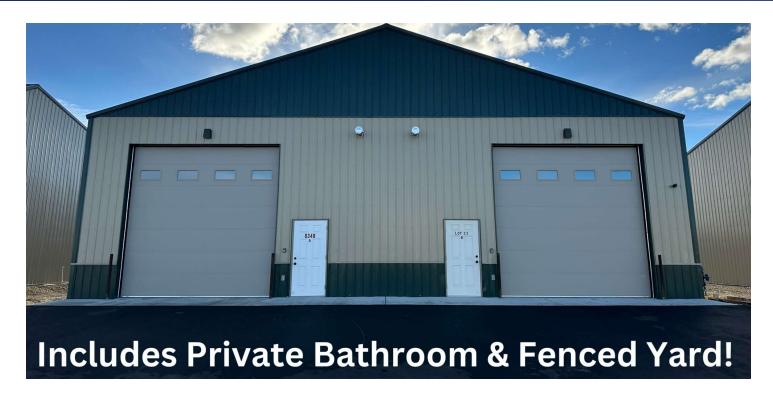

#### PROPERTY OVERVIEW

- \*1,800 SF Shop Space for Lease
- \*\$1.700/mo + Utilities
- \*FENCED YARD
- \*Private Restroom
- \*Built in 2023
- \*14 ft Overhead Door(s)
- \*16 ft Sidewalls
- \*Insulated with Metal Finish Interior Walls
- \*Natural Gas Heater
- \*Well Lit
- \*Option to add a Small Office
- \*Base Rent = \$9.83 PSF
- \*NNN = \$1.50 PSF

#### LOCATION OVERVIEW

8033 S Workshop Ave is a new construction 3,600 SF shop space for lease on the west end of Billings near 80th St & King Ave W in the Shop World industrial park. This shop space is ideal for any small business looking for extra storage or for the manufacturing or distribution space of their products.