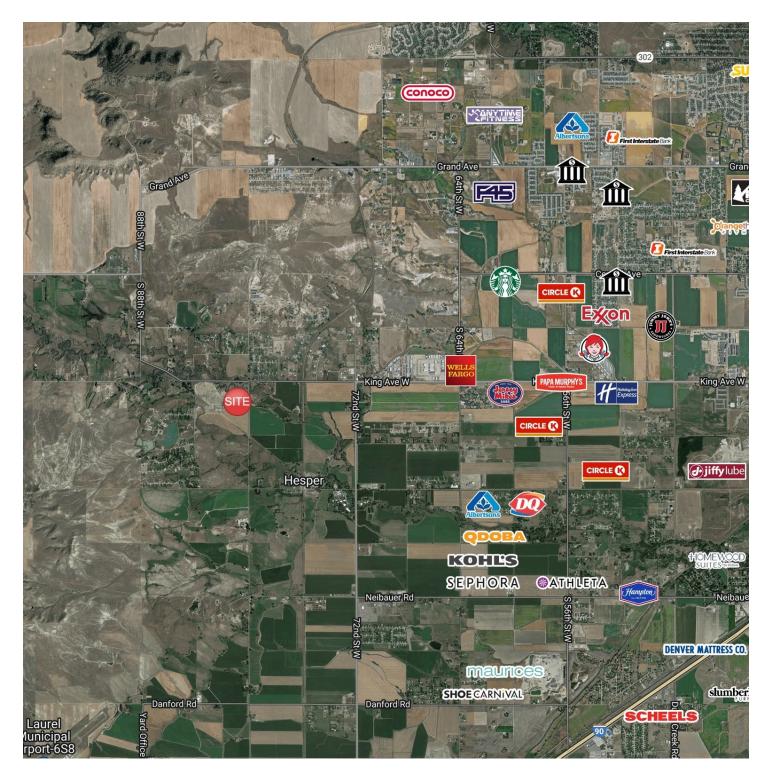

#### LOCATION OVERVIEW

8030 N Workshop Ave is a new construction shop space for lease on the west end of Billings near 80th St & King Ave W in the Shop World industrial park. This shop space is ideal for any small business looking for extra storage or for the manufacturing or distribution space of their products.