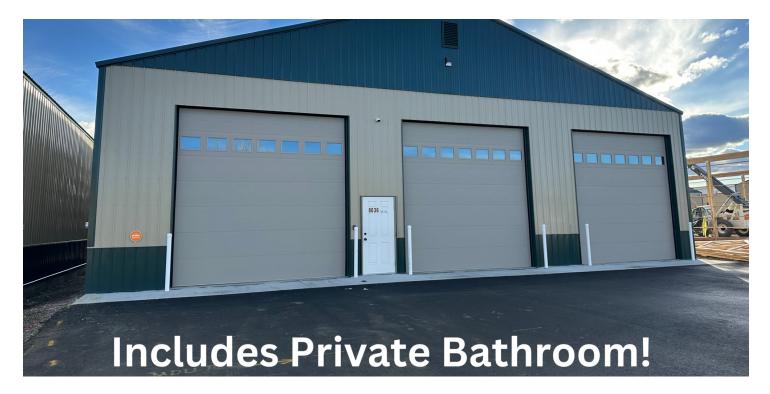

#### **OFFERING SUMMARY**

| Lease Rate:    | \$4,400.00 per month<br>(+ utilities) |
|----------------|---------------------------------------|
| Building Size: | 4,800 SF                              |
| Available SF:  | 4,800 SF                              |
| Lot Size:      | 0.337 Acres                           |
| Year Built:    | 2023                                  |
| Zoning:        | Outside City Limits                   |

#### **PROPERTY OVERVIEW**

| *8030 N Workshop Ave, Billings, MT<br>*4,800 SF Shop for Lease |
|----------------------------------------------------------------|
| *\$4,400/mo + Utilities                                        |
|                                                                |
| *4 qty 14 ft Overhead Door with Drive Through Access           |
| *16 ft Sidewalls                                               |
| *Built in 2023                                                 |
| *Insulated with Metal Finish Interior Walls                    |
| *Natural Gas Heater                                            |
| *Well Lit                                                      |
| *1 Bathroom                                                    |
| *Option to Add a Small Office                                  |
| *Base Rent = \$9.50 PSF                                        |
| *NNN = \$1.50 PSF                                              |
|                                                                |

#### LOCATION OVERVIEW

8030 N Workshop Ave is a new construction shop space for lease on the west end of Billings near 80th St & King Ave W in the Shop World industrial park. This shop space is ideal for any small business looking for extra storage or for the manufacturing or distribution space of their products.