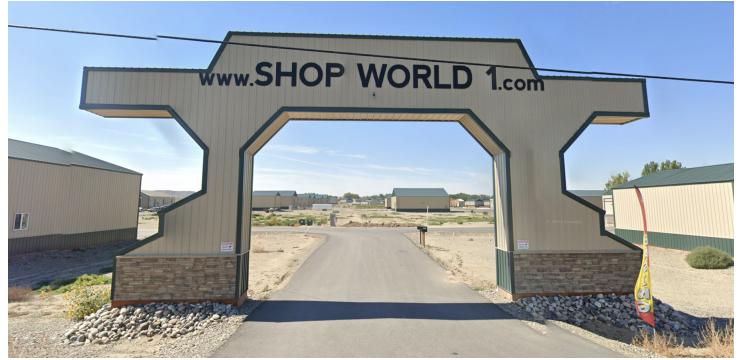

#### LOCATION OVERVIEW

8030 N Workshop Ave is a new construction shop space for lease on the west end of Billings near 80th St & King Ave W in the Shop World industrial park. This shop space is ideal for any small business looking for extra storage or for the manufacturing or distribution space of their products.