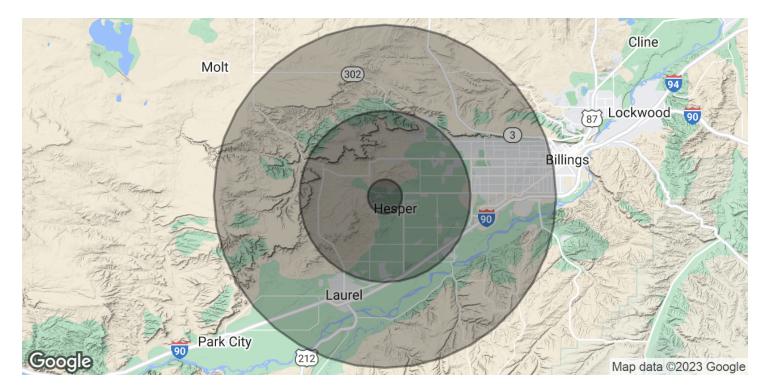

### 8030 N WORKSHOP AVE

8030 N Workshop Ave Billings, MT 59106

| POPULATION           | 1 MILE    | 5 MILES   | 10 MILES  |
|----------------------|-----------|-----------|-----------|
| Total Population     | 260       | 15,324    | 92,982    |
| Average Age          | 42.5      | 42.6      | 41        |
| Average Age (Male)   | 43.1      | 42.2      | 39.4      |
| Average Age (Female) | 37.3      | 42.2      | 42.1      |
| HOUSEHOLDS & INCOME  | 1 MILE    | 5 MILES   | 10 MILES  |
| Total Households     | 109       | 6,591     | 42,557    |
| # of Persons per HH  | 2.4       | 2.3       | 2.2       |
| Average HH Income    | \$121,498 | \$137,198 | \$90,226  |
| Average House Value  | \$361,985 | \$396,515 | \$265,551 |