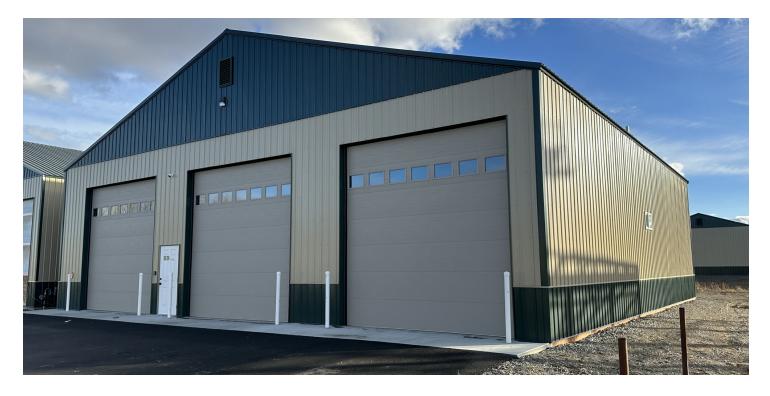

#### **PROPERTY OVERVIEW**

| *8030 N Workshop Ave, Billings, MT<br>*4,800 SF Shop for Lease |
|----------------------------------------------------------------|
| *\$4,400/mo + Utilities                                        |
|                                                                |
| *4 qty 14 ft Overhead Door with Drive Through Access           |
| *16 ft Sidewalls                                               |
| *Built in 2023                                                 |
| *Insulated with Metal Finish Interior Walls                    |
| *Natural Gas Heater                                            |
| *Well Lit                                                      |
| *1 Bathroom                                                    |
| *Option to Add a Small Office                                  |
| *Base Rent = \$9.50 PSF                                        |
| *NNN = \$1.50 PSF                                              |
|                                                                |

#### LOCATION OVERVIEW

8030 N Workshop Ave is a new construction shop space for lease on the west end of Billings near 80th St & King Ave W in the Shop World industrial park. This shop space is ideal for any small business looking for extra storage or for the manufacturing or distribution space of their products.