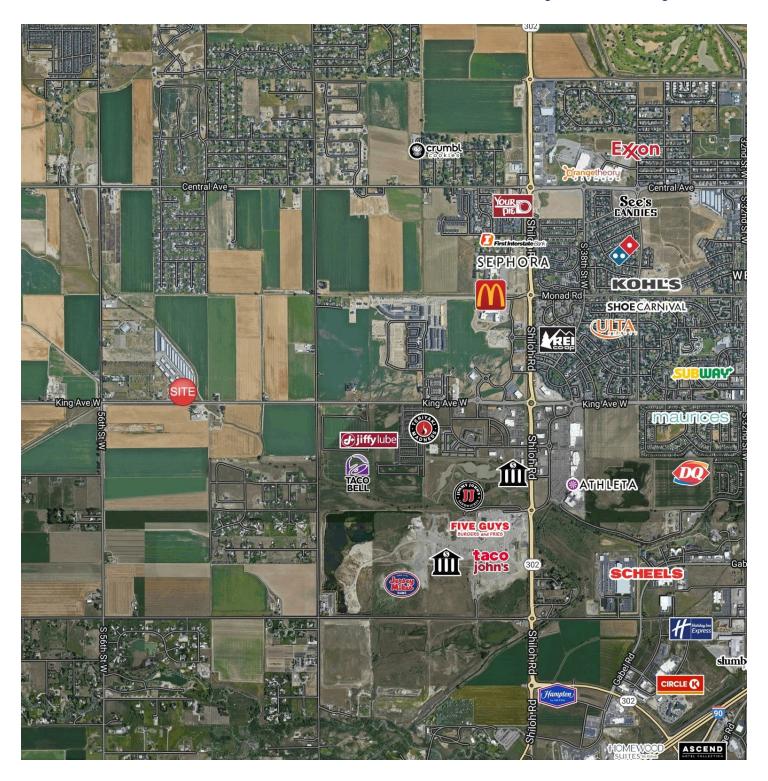

#### **LOCATION OVERVIEW**

5231 King Ave W is a small shop space for lease on the west end of Billings near 52nd & King Ave W. This shop space is ideal for any small business looking for extra storage or for the manufacturing or distribution of their products.