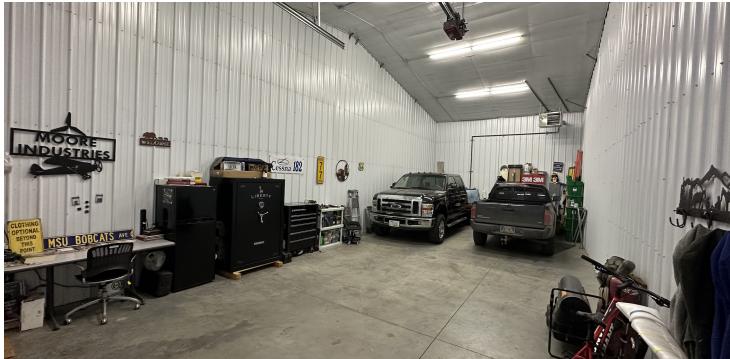

#### **PROPERTY OVERVIEW**

\*5231 King Ave W, #A1

\*960 SF Shop for Lease

\*\$800/mo + Utilities

\*Built in 2014

\*14 ft Overhead Door

\*16 ft Sidewalls

\*Insulated with Metal Finish Interior Walls

\*Natural Gas Heater

\*Well Lit

\*Common Area Restroom

\*Base Rent = \$8.50 PSF

\*NNN = \$1.50 PSF