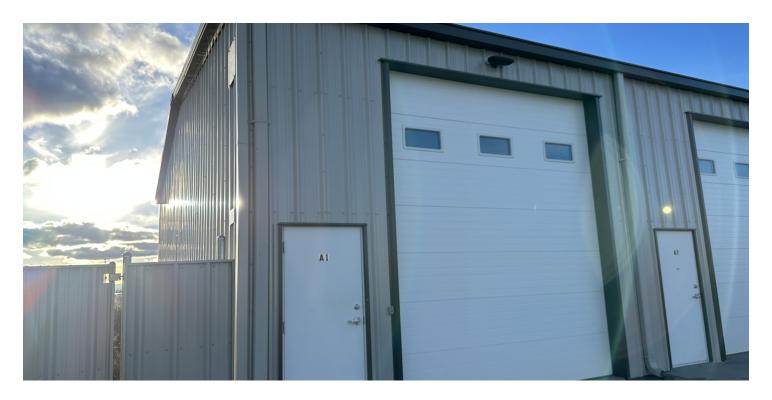

#### **PROPERTY OVERVIEW**

\*5231 King Ave W, #A1

\*960 SF Shop for Lease

\*\$800/mo + Utilities

\*Built in 2014

\*14 ft Overhead Door

\*16 ft Sidewalls

\*Insulated with Metal Finish Interior Walls

\*Natural Gas Heater

\*Well Lit

\*Common Area Restroom

\*Base Rent = \$8.50 PSF

\*NNN = \$1.50 PSF