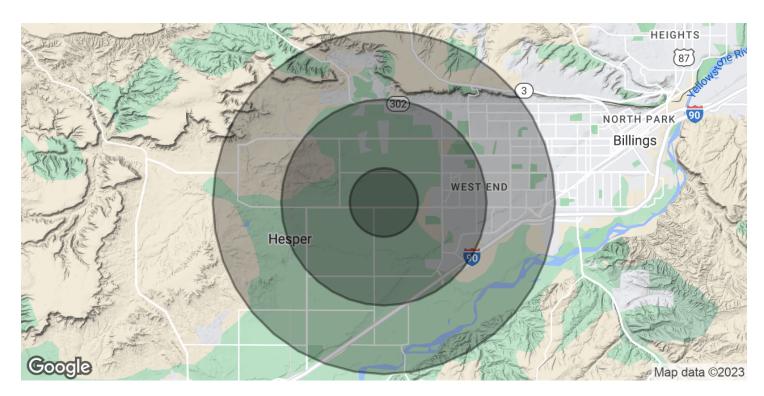

## **5231 KING AVE W, #A1**

5231 King Ave W, #A1 Billings, MT 59106

| POPULATION           | 1 MILE    | 3 MILES   | 5 MILES   |
|----------------------|-----------|-----------|-----------|
| Total Population     | 1,722     | 19,910    | 51,492    |
| Average Age          | 43.6      | 42.3      | 43.1      |
| Average Age (Male)   | 42.2      | 41.2      | 41.9      |
| Average Age (Female) | 44        | 42.7      | 43.8      |
|                      |           |           |           |
| HOUSEHOLDS & INCOME  | 1 MILE    | 3 MILES   | 5 MILES   |
| Total Households     | 895       | 9,656     | 23,846    |
| # of Persons per HH  | 1.9       | 2.1       | 2.2       |
| Average HH Income    | \$113,720 | \$102,580 | \$100,154 |
| Average House Value  | \$428,087 | \$319,539 | \$294,173 |

<sup>\*</sup> Demographic data derived from 2020 ACS - US Census