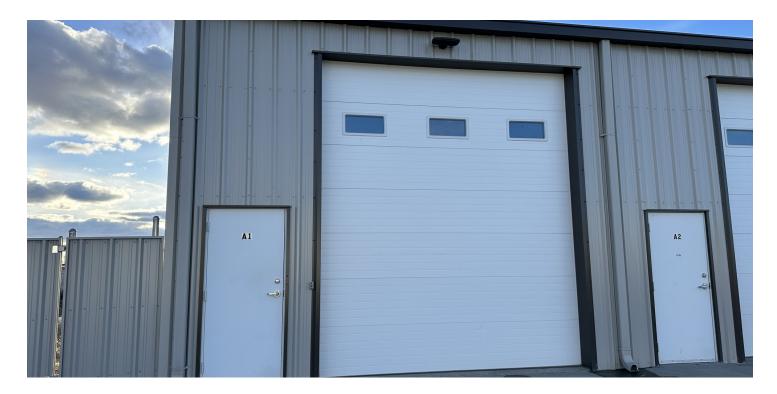

#### **PROPERTY OVERVIEW**

\*5231 King Ave W, #A1

\*960 SF Shop for Lease

\*\$800/mo + Utilities

\*Built in 2014

\*14 ft Overhead Door

\*16 ft Sidewalls

\*Insulated with Metal Finish Interior Walls

\*Natural Gas Heater

\*Well Lit

\*Common Area Restroom

\*Base Rent = \$8.50 PSF

\*NNN = \$1.50 PSF