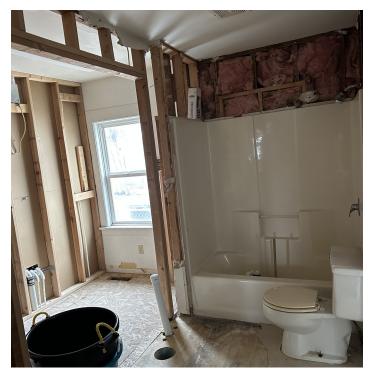

#### BUILDING AT 2910 3RD AVE S:

- 1Bed/2 Bath Single Family Residence
- 1,211 SF House
- Included on same lot
- New 200 amp service
- · New high efficiency hot water heater and HVAC system
- · Replacement windows/doors
- · Remodeled kitchen/dining and second bath
- House is stripped down to the studs outside of those two rooms and needs \$10,000-\$20,000 of sheetrock work
- · Ability to add a wall to create a 2 bedroom house