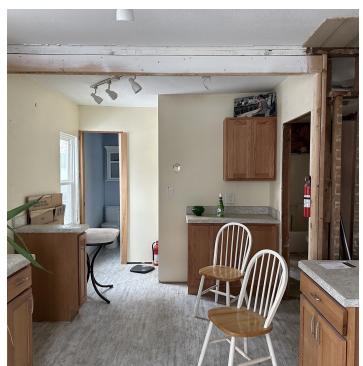

#### BUILDING AT 2910 3RD AVE S:

- 1Bed/2 Bath Single Family Residence
- 1,211 SF House
- Included on same lot
- New 200 amp service
- · New high efficiency hot water heater and HVAC system
- · Replacement windows/doors
- · Remodeled kitchen/dining and second bath
- House is stripped down to the studs outside of those two rooms and needs \$10,000-\$20,000 of sheetrock work
- · Ability to add a wall to create a 2 bedroom house