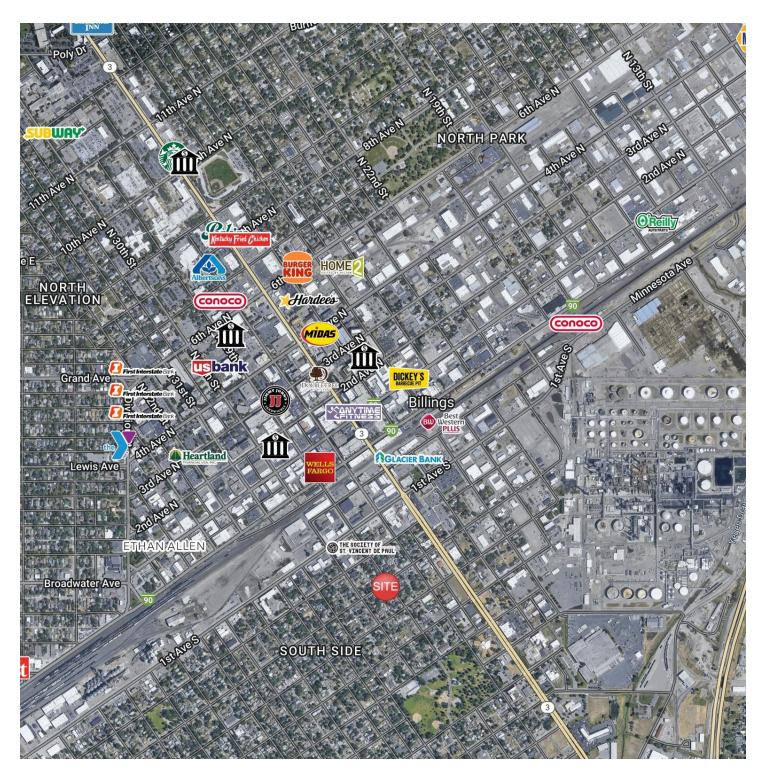

### 2,732 SF RETAIL BUILDINGS

302 S 29th St Billings, MT 59101

SALE PRICE REDUCED TO \$285,000

Nathan Matelich, CCIM 406 781 6889

### 2,732 SF RETAIL BUILDINGS

302 S 29th St Billings, MT 59101

| Sale Price | \$285,000 |
|------------|-----------|
|------------|-----------|

#### LISTING OVERVIEW

2,732 SF Retail Buildings for Sale Previously Koinonia Laundromat Price: \$285,000 2,732 SF of Buildings 7,000 SF Lot Zoned Neighborhood Mixed Use

#### LOCATION OVERVIEW

Retail building previously Koinonia Laundry for sale. Property also includes a 1 bed 1 bath single family home rental. All furniture fixtrures and equipment from Koinonia Laundry have been removed but infrastructure is still intact. Buyer can either reopen a coin operated laundry facility by adding machines or convert the building to a different retail use.