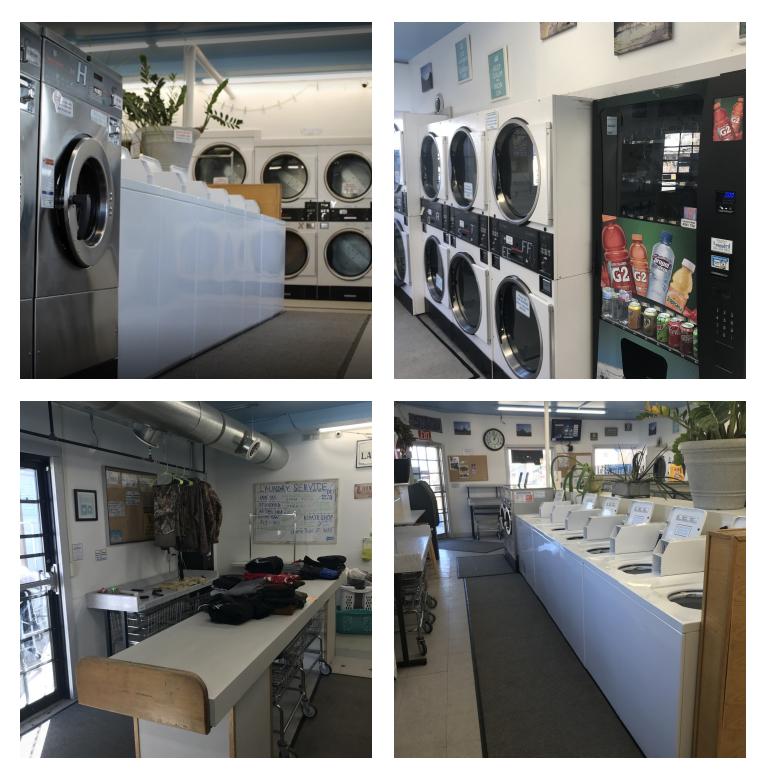

#### LISTING OVERVIEW

2,732 SF Retail Buildings for Sale Previously Koinonia Laundromat Price: \$285,000 2,732 SF of Buildings 7,000 SF Lot Zoned Neighborhood Mixed Use

#### LOCATION OVERVIEW

Retail building previously Koinonia Laundry for sale. Property also includes a 1 bed 1 bath single family home rental. All furniture fixtrures and equipment from Koinonia Laundry have been removed but infrastructure is still intact. Buyer can either reopen a coin operated laundry facility by adding machines or convert the building to a different retail use.

#### BUILDING AT 302 S 29TH ST:

- Zoned Neighborhood Mixed Use
- 1,521 SF Retail Building
- All new within the last five years:
- 400 Amp building service
- 2" water service with new bulkhead
- · Building sewer cleanouts
- · Foam spray roof and metal patio roof
- High efficiency HVAC system
- (3) Sheds
- Vinyl fence with metal driveway gate
- LED Lighting inside and out
- · New paint inside and out
- 3 Phase Power.