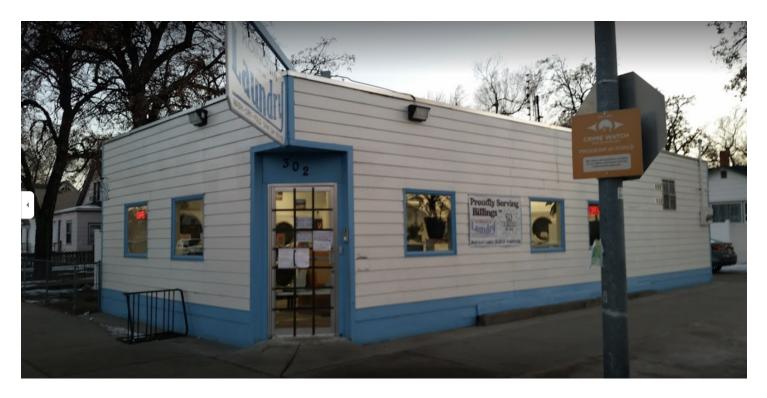

#### LISTING OVERVIEW

2,732 SF Retail Buildings for Sale Previously Koinonia Laundromat Price: \$285,000 2,732 SF of Buildings 7,000 SF Lot Zoned Neighborhood Mixed Use

#### LOCATION OVERVIEW

Retail building previously Koinonia Laundry for sale. Property also includes a 1 bed 1 bath single family home rental. All furniture fixtrures and equipment from Koinonia Laundry have been removed but infrastructure is still intact. Buyer can either reopen a coin operated laundry facility by adding machines or convert the building to a different retail use.

#### BUILDING AT 302 S 29TH ST:

- Zoned Neighborhood Mixed Use
- 1,521 SF Retail Building
- All new within the last five years:
- 400 Amp building service
- 2" water service with new bulkhead
- · Building sewer cleanouts
- · Foam spray roof and metal patio roof
- High efficiency HVAC system
- (3) Sheds
- Vinyl fence with metal driveway gate
- LED Lighting inside and out
- · New paint inside and out
- 3 Phase Power.