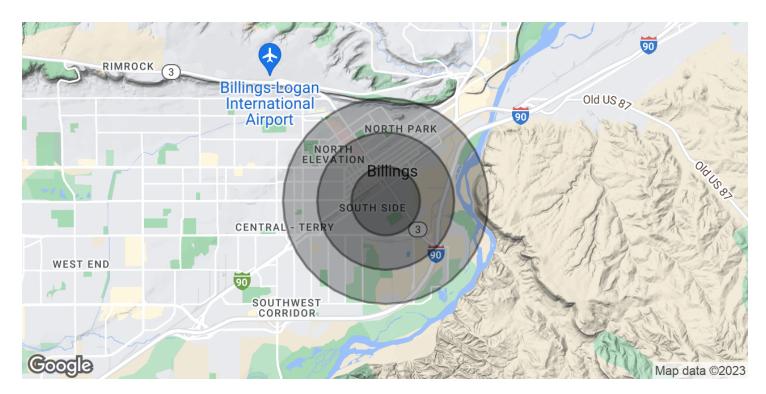

### 2,732 SF RETAIL BUILDINGS

302 S 29th St Billings, MT 59101

| POPULATION           | 0.5 MILES | 1 MILE    | 1.5 MILES |
|----------------------|-----------|-----------|-----------|
| Total Population     | 2,036     | 7,509     | 17,792    |
| Average Age          | 40.2      | 36.1      | 34.8      |
| Average Age (Male)   | 37.5      | 33.4      | 33.2      |
| Average Age (Female) | 41.5      | 39.1      | 37.6      |
| HOUSEHOLDS & INCOME  | 0.5 MILES | 1 MILE    | 1.5 MILES |
| Total Households     | 1,001     | 3,693     | 8,739     |
| # of Persons per HH  | 2         | 2         | 2         |
| Average HH Income    | \$44,581  | \$47,351  | \$48,707  |
| Average House Value  | \$110,728 | \$145,237 | \$167,920 |

\* Demographic data derived from 2020 ACS - US Census

Nathan Matelich, CCIM 406 781 6889