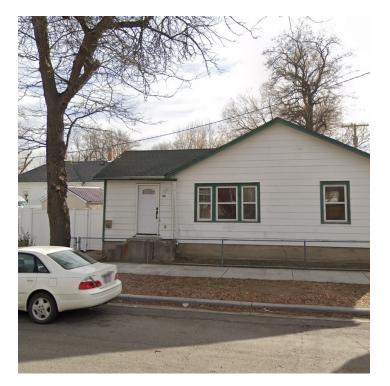

#### LOCATION OVERVIEW

Retail building previously Koinonia Laundry for sale. Property also includes a 1 bed 1 bath single family home rental. All furniture fixtrures and equipment from Koinonia Laundry have been removed but infrastructure is still intact. Buyer can either reopen a coin operated laundry facility by adding machines or convert the building to a different retail use.

#### BUILDING AT 2910 3RD AVE S:

- 1Bed/2 Bath Single Family Residence
- 1,211 SF House
- Included on same lot
- New 200 amp service
- · New high efficiency hot water heater and HVAC system
- · Replacement windows/doors
- · Remodeled kitchen/dining and second bath
- House is stripped down to the studs outside of those two rooms and needs \$10,000-\$20,000 of sheetrock work
- · Ability to add a wall to create a 2 bedroom house