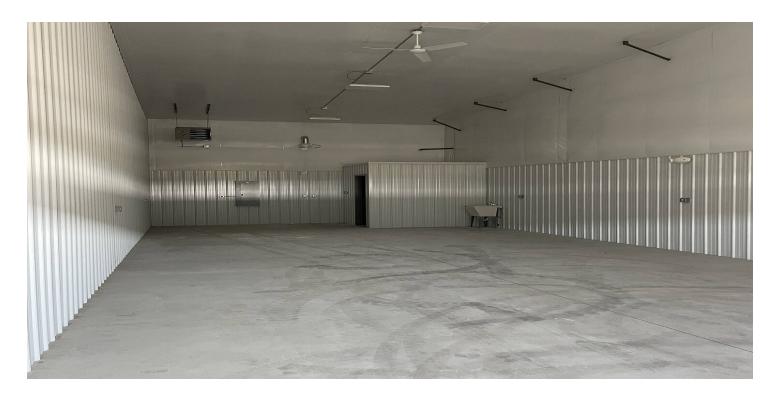

#### **PROPERTY OVERVIEW**

- \*Different Shops/Warehouses for Lease
- \*Unit 107 Available 1,800 SF
- \*14 ft Overhead Door
- \*ADA Restroom
- \*Utility Sink
- \*Gas Forced Air Shop Heater
- \*Zoned Heavy Commercial
- \*City Water & City Sewer
- \*\$9.50 PSF NNN
- \*NNN = \$2.15 PSF

#### **LOCATION OVERVIEW**

3465 AJ Way is comprised of 10 new construction shop/warehouse condos for lease with 14 ft overhead doors. These shop spaces are conveniently located on top of the rims close to the Airport, Billings Flying Service and Zimmerman Trail. These shops are ideal for any small business looking for a central location looking to serve the Billings West End, Billings Downtown and Billings Heights.