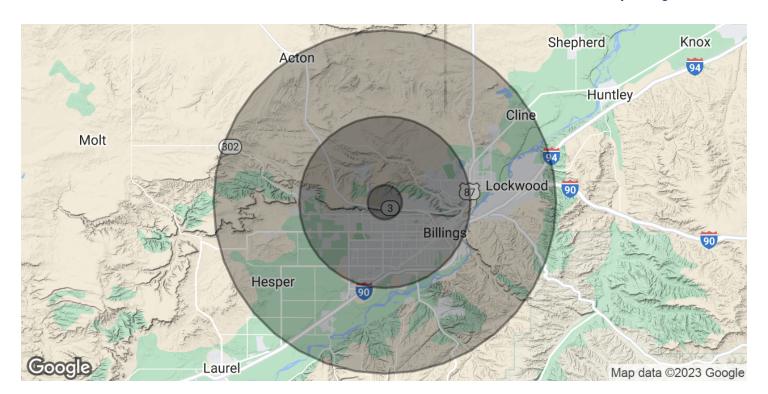

### 3465 A J WAY, UNIT 107

3465 A J Way Billings, MT 59106

| POPULATION           | 1 MILE    | 5 MILES   | 10 MILES  |
|----------------------|-----------|-----------|-----------|
| Total Population     | 3,055     | 97,290    | 130,176   |
| Average Age          | 46.9      | 39.4      | 39        |
| Average Age (Male)   | 47.8      | 38        | 38.1      |
| Average Age (Female) | 47.3      | 40.8      | 39.9      |
| HOUSEHOLDS & INCOME  | 1 MILE    | 5 MILES   | 10 MILES  |
| Total Households     | 1,165     | 45,449    | 59,383    |
| # of Persons per HH  | 2.6       | 2.1       | 2.2       |
| Average HH Income    | \$118,447 | \$80,527  | \$81,364  |
| Average House Value  | \$319,654 | \$243,974 | \$246,302 |