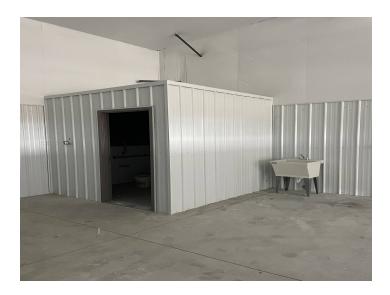

#### **PROPERTY OVERVIEW**

- \*Different Shops/Warehouses for Lease
- \*Unit 107 Available 1,800 SF
- \*14 ft Overhead Door
- \*ADA Restroom
- \*Utility Sink
- \*Gas Forced Air Shop Heater
- \*Zoned Heavy Commercial
- \*City Water & City Sewer
- \*\$9.50 PSF NNN
- \*NNN = \$2.15 PSF