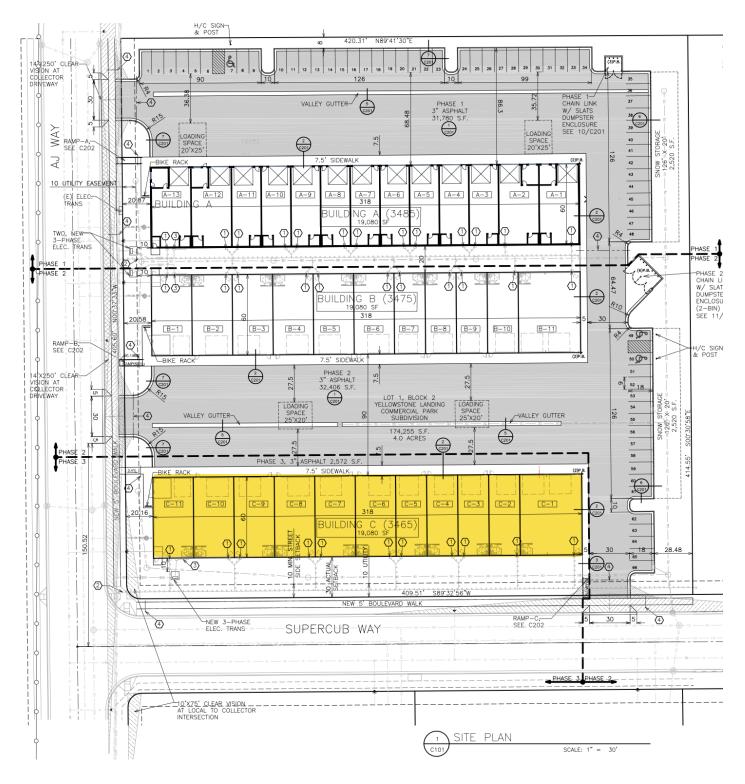

#### **LOCATION OVERVIEW**

3465 AJ Way is comprised of 10 new construction shop/warehouse condos for lease with 14 ft overhead doors. These shop spaces are conveniently located on top of the rims close to the Airport, Billings Flying Service and Zimmerman Trail. These shops are ideal for any small business looking for a central location looking to serve the Billings West End, Billings Downtown and Billings Heights.