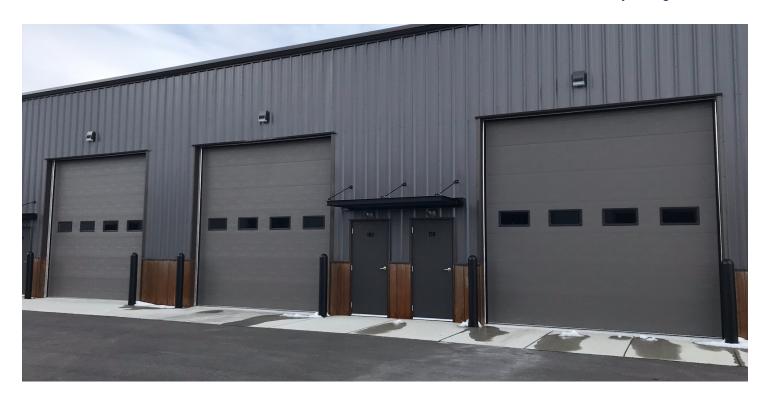

#### **PROPERTY OVERVIEW**

- \*Different Shops/Warehouses for Lease
- \*Unit 107 Available 1,800 SF
- \*14 ft Overhead Door
- \*ADA Restroom
- \*Utility Sink
- \*Gas Forced Air Shop Heater
- \*Zoned Heavy Commercial
- \*City Water & City Sewer
- \*\$9.50 PSF NNN
- \*NNN = \$2.15 PSF

#### **LOCATION OVERVIEW**

3465 AJ Way is comprised of 10 new construction shop/warehouse condos for lease with 14 ft overhead doors. These shop spaces are conveniently located on top of the rims close to the Airport, Billings Flying Service and Zimmerman Trail. These shops are ideal for any small business looking for a central location looking to serve the Billings West End, Billings Downtown and Billings Heights.