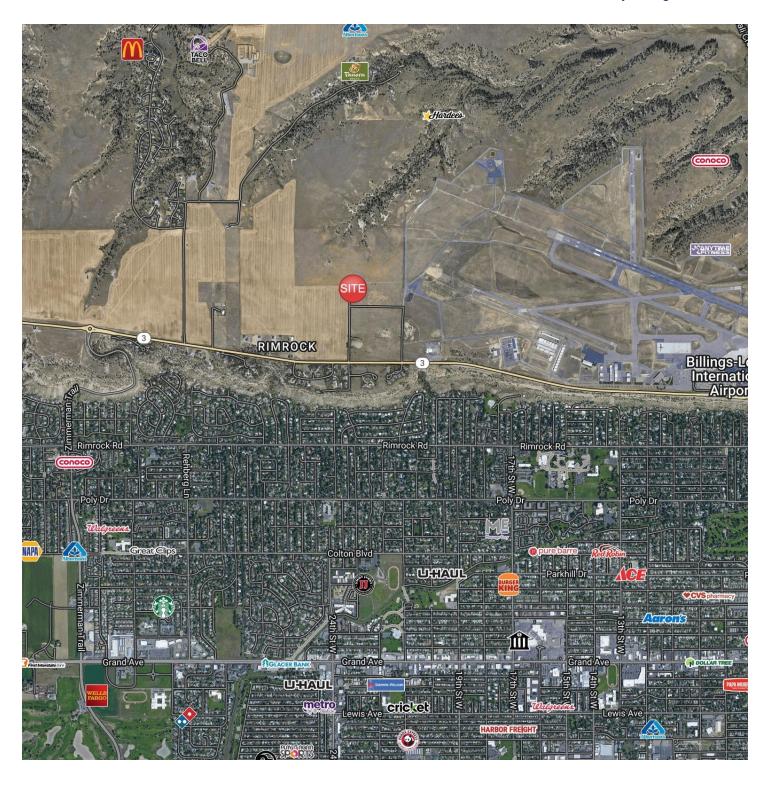

#### **LOCATION OVERVIEW**

3465 AJ Way is comprised of 10 new construction shop/warehouse condos for lease with 14 ft overhead doors. These shop spaces are conveniently located on top of the rims close to the Airport, Billings Flying Service and Zimmerman Trail. These shops are ideal for any small business looking for a central location looking to serve the Billings West End, Billings Downtown and Billings Heights.