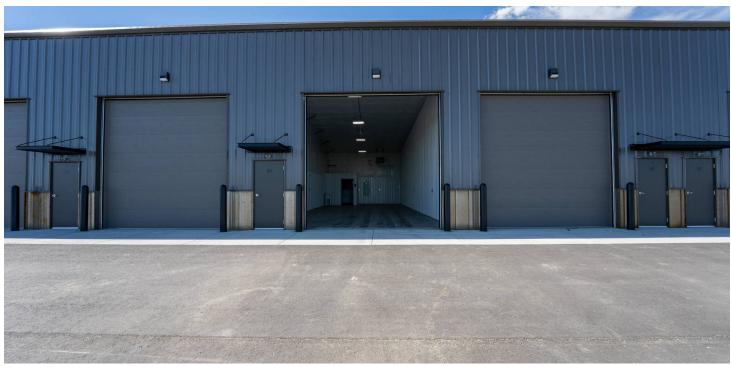

#### **PROPERTY OVERVIEW**

- \*Different Shops/Warehouses for Lease
- \*Unit 107 Available 1,800 SF
- \*14 ft Overhead Door
- \*ADA Restroom
- \*Utility Sink
- \*Gas Forced Air Shop Heater
- \*Zoned Heavy Commercial
- \*City Water & City Sewer
- \*\$9.50 PSF NNN
- \*NNN = \$2.15 PSF

#### **LOCATION OVERVIEW**

3465 AJ Way is comprised of 10 new construction shop/warehouse condos for lease with 14 ft overhead doors. These shop spaces are conveniently located on top of the rims close to the Airport, Billings Flying Service and Zimmerman Trail. These shops are ideal for any small business looking for a central location looking to serve the Billings West End, Billings Downtown and Billings Heights.