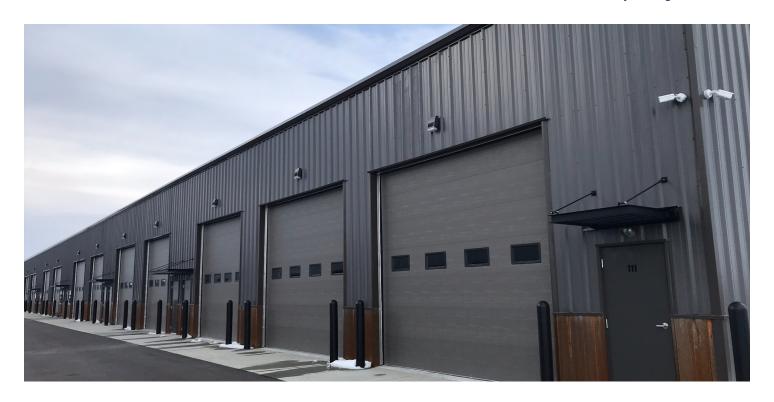

#### **PROPERTY OVERVIEW**

- \*Different Shops/Warehouses for Lease
- \*Unit 107 Available 1,800 SF
- \*14 ft Overhead Door
- \*ADA Restroom
- \*Utility Sink
- \*Gas Forced Air Shop Heater
- \*Zoned Heavy Commercial
- \*City Water & City Sewer
- \*\$9.50 PSF NNN
- \*NNN = \$2.15 PSF

#### **LOCATION OVERVIEW**

3465 AJ Way is comprised of 10 new construction shop/warehouse condos for lease with 14 ft overhead doors. These shop spaces are conveniently located on top of the rims close to the Airport, Billings Flying Service and Zimmerman Trail. These shops are ideal for any small business looking for a central location looking to serve the Billings West End, Billings Downtown and Billings Heights.