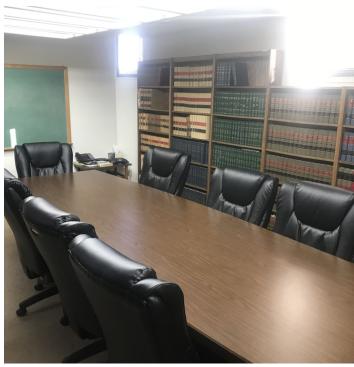

#### **PROPERTY OVERVIEW**

- \*2 Office Spaces for lease
- \*250 SF Single Room Office @ \$250/mo (utilities included)
- \*350 SF Two room office @ \$450/month (utilities included)
- \*2 shared conference rooms
- \*Copy room Printer available for a small fee
- \*Desks available for tenant's use