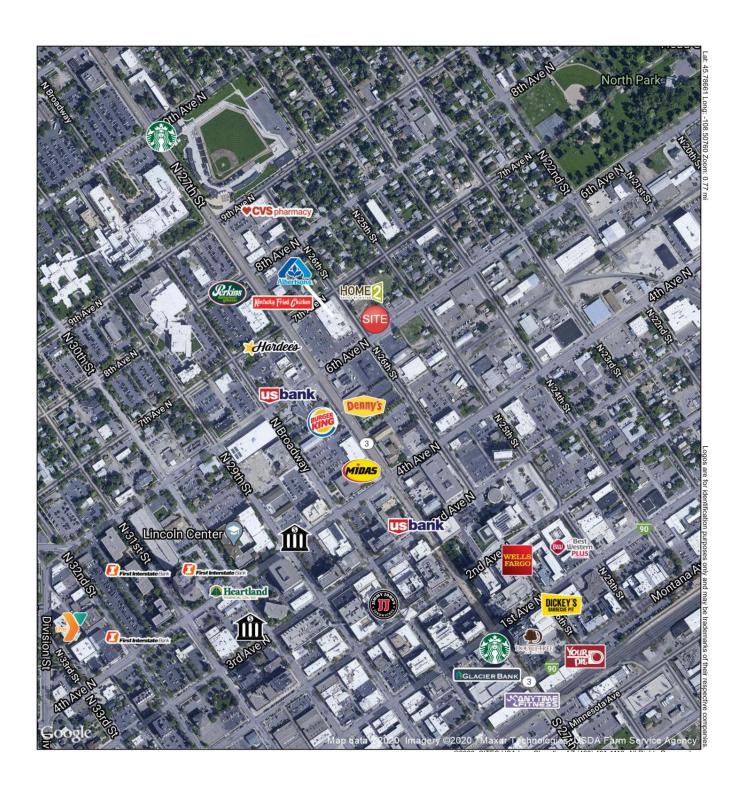

#### **LOCATION OVERVIEW**

2525 6th Ave N is a professional office building and currently the home of Towe, Ball Mackey, Sommerfeld & Turner law firm. With small professional offices available for lease, this would be an ideal space for accountants, attorneys, engineers, financial advisors or anyone looking for a quite, professional space to run their business out of.