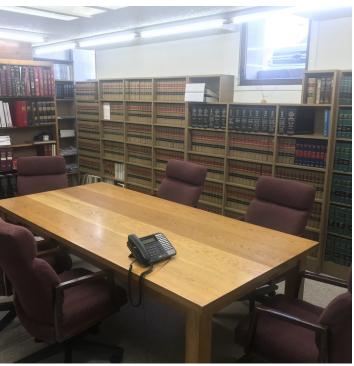

#### **PROPERTY OVERVIEW**

- \*2 Office Spaces for lease
- \*250 SF Single Room Office @ \$250/mo (utilities included)
- \*350 SF Two room office @ \$450/month (utilities included)
- \*2 shared conference rooms
- \*Copy room Printer available for a small fee
- \*Desks available for tenant's use