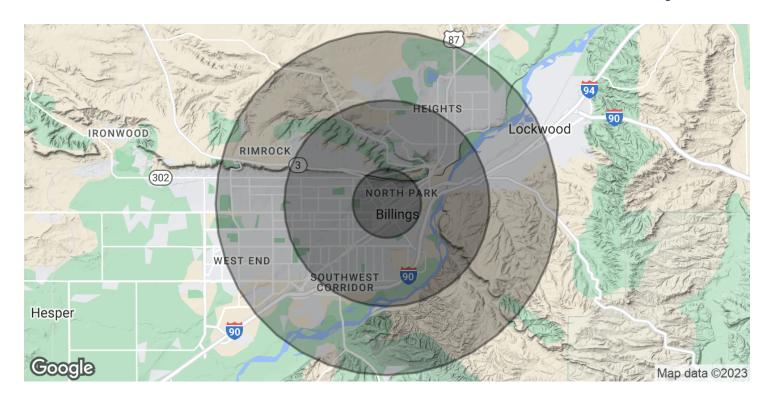

### 2525 6TH AVE N

2525 6th Ave N Billings, MT 59101

| POPULATION           | 1 MILE    | 3 MILES   | 5 MILES   |
|----------------------|-----------|-----------|-----------|
| Total Population     | 8,773     | 60,935    | 102,086   |
| Average Age          | 35.6      | 34.5      | 36.1      |
| Average Age (Male)   | 35.1      | 33.2      | 34.6      |
| Average Age (Female) | 35.9      | 36.7      | 38.1      |
|                      |           |           |           |
| HOUSEHOLDS & INCOME  | 1 MILE    | 3 MILES   | 5 MILES   |
| Total Households     | 4,080     | 25,988    | 43,221    |
| # of Persons per HH  | 2.2       | 2.3       | 2.4       |
| Average HH Income    | \$39,918  | \$50,807  | \$54,224  |
| Average House Value  | \$205,531 | \$151,752 | \$163,299 |