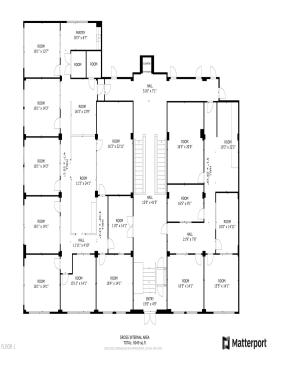

## **AVAILABLE UNITS**

## **AVAILABLE SPACES**

| SUITE     | TENANT    | SIZE (SF) | LEASE TYPE | LEASE RATE    | DESCRIPTION                        |
|-----------|-----------|-----------|------------|---------------|------------------------------------|
| Suite 101 | Available | 3,204 SF  | NNN        | \$13.06 SF/yr | Unit 101: \$3487/month + \$919 CAM |
| Suite 102 | Available | 1,664 SF  | NNN        | \$13.06 SF/yr | Unit 102: \$1811/month + \$477 CAM |