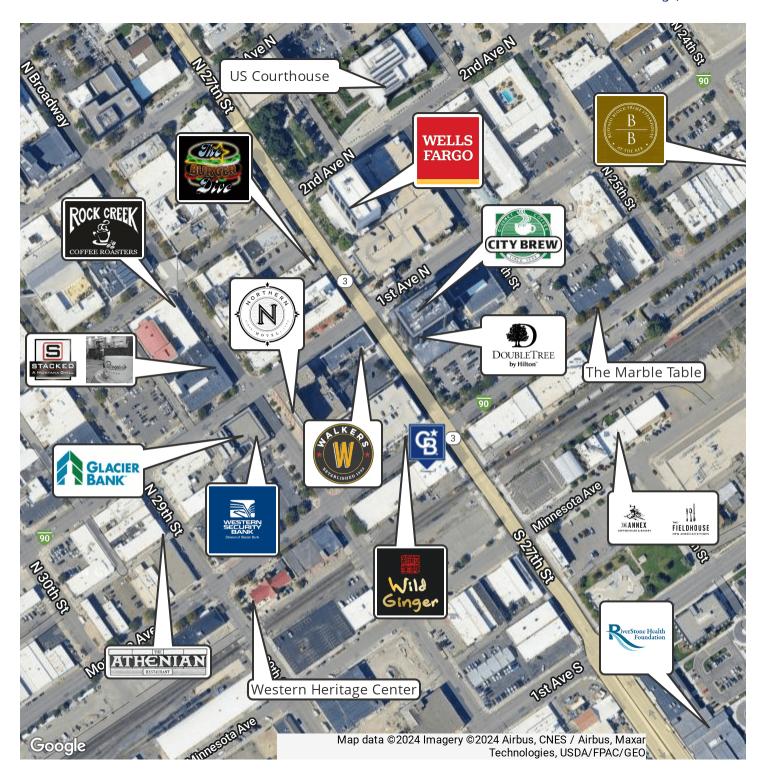

| LEASE RATE    | DESCRIPTION                        |
|-----------|-----------|-----------|------------|---------------|------------------------------------|
| Suite 101 | Available | 3,204 SF  | NNN        | \$13.06 SF/yr | Unit 101: \$3487/month + \$919 CAM |
| Suite 102 | Available | 1,664 SF  | NNN        | \$13.06 SF/yr | Unit 102: \$1811/month + \$477 CAM |

**George Warmer, CCIM** 

O: 406 855 8946 | C: 406 855 8946 george@cbcmontana.com

**Shaylee Green CCIM** 



## **PHOTOS**

## **OLIVER BUILDING**

2702 Montana Ave Billings, MT 59101

























# George Warmer, CCIM 0: 406 855 8946 | C: 406 855 8946 george@cbcmontana.com

Shaylee Green CCIM
0: 406 208 7723 | C: 406 208 7723
shaylee@cbcmontana.com





## **OLIVER BUILDING**

2702 Montana Ave Billings, MT 59101



## **George Warmer, CCIM**

O: 406 855 8946 | C: 406 855 8946 george@cbcmontana.com

## **Shaylee Green CCIM**



# DEMOGRAPHICS

## **OLIVER BUILDING**

2702 Montana Ave Billings, MT 59101



| POPULATION           | 1 MILE    | 3 MILES   | 5 MILES   |
|----------------------|-----------|-----------|-----------|
| Total Population     | 8,340     | 54,935    | 99,995    |
| Average Age          | 35.3      | 34.4      | 35.9      |
| Average Age (Male)   | 35        | 33.4      | 34.5      |
| Average Age (Female) | 34.8      | 36.4      | 38        |
| HOUSEHOLDS & INCOME  | 1 MILE    | 3 MILES   | 5 MILES   |
| Total Households     | 3,663     | 23,442    | 42,414    |
| # of Persons per HH  | 2.3       | 2.3       | 2.4       |
| Average HH Income    | \$38,257  | \$49,532  | \$53,58