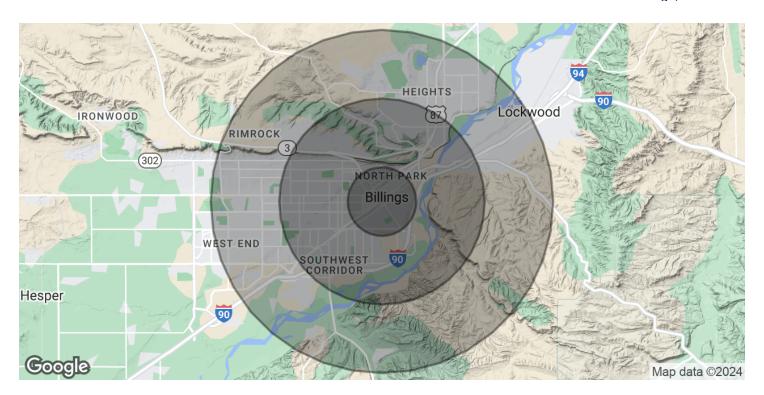

# DEMOGRAPHICS

## **OLIVER BUILDING**

2702 Montana Ave Billings, MT 59101

| POPULATION           | 1 MILE    | 3 MILES   | 5 MILES   |
|----------------------|-----------|-----------|-----------|
| Total Population     | 8,340     | 54,935    | 99,995    |
| Average Age          | 35.3      | 34.4      | 35.9      |
| Average Age (Male)   | 35        | 33.4      | 34.5      |
| Average Age (Female) | 34.8      | 36.4      | 38        |
| HOUSEHOLDS & INCOME  | 1 MILE    | 3 MILES   | 5 MILES   |
| Total Households     | 3,663     | 23,442    | 42,414    |
| # of Persons per HH  | 2.3       | 2.3       | 2.4       |
| Average HH Income    | \$38,257  | \$49,532  | \$53,584  |
| Average House Value  | \$166,942 | \$150,155 | \$160,537 |