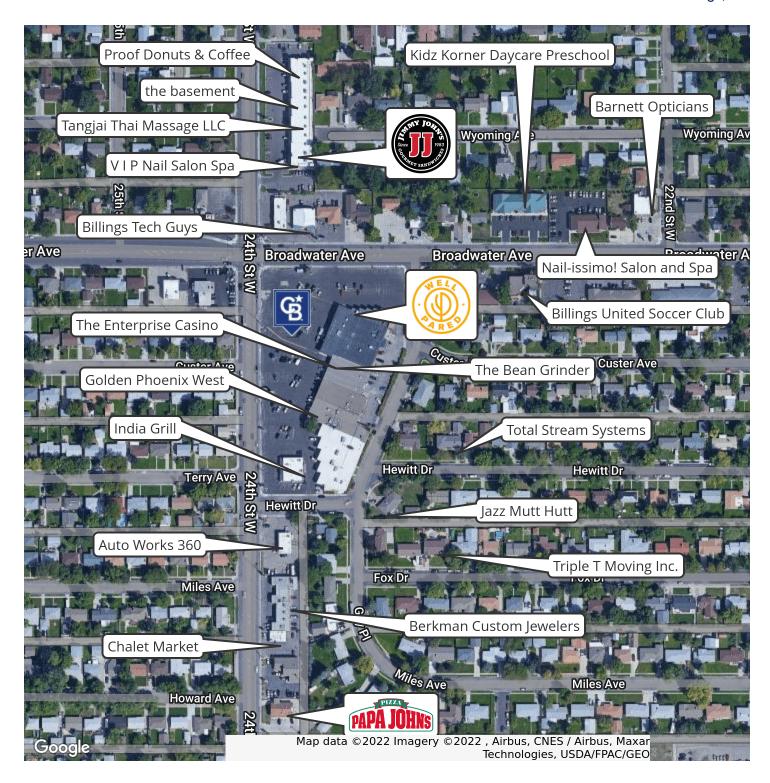

### **FOOD AND BEVERAGE KIOSK**

24th & Broadwater Billings, MT

#### **OFFERING SUMMARY**

| Sale Price:    | \$66,000        |
|----------------|-----------------|
| Building Size: | 64 SF           |
| Year Built:    | 2004            |
| Size           | 8x8 SF          |
| Traffic Count  | 25,000 Cars/Day |

#### **PROPERTY OVERVIEW**

Coffee Kiosk For Sale at Prime Location