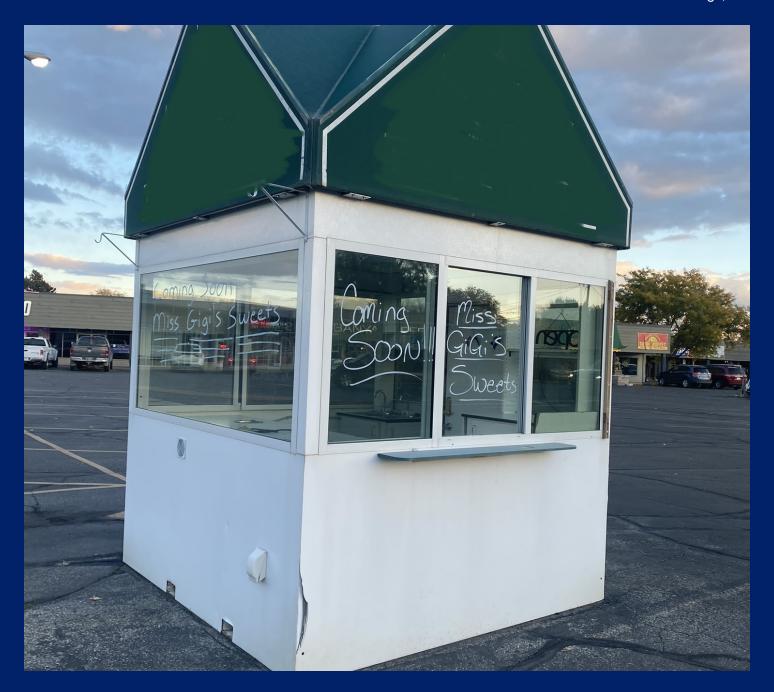

#### **PROPERTY OVERVIEW**

Coffee Kiosk For Sale at Prime Location

#### **PROPERTY HIGHLIGHTS**

- · Steal frame and new flooring
- · Fork lift holes to move if buyer desires
- · Huge value as its hard to get temp city permits
- · Does not have to move from site
- · Ground lease must be renegotiated with landlord
- · Power is NEW and about \$100-180 Month
- Spectrum was previously willing to do construction to bring internet
- · Meets City Code
- · Equipment inside stays fridge, sinks,
- · New flooring recently
- Recent Sales comp was \$80,000 for similar unit.
- Mountain Mudd branding must be rebranded by buyer.