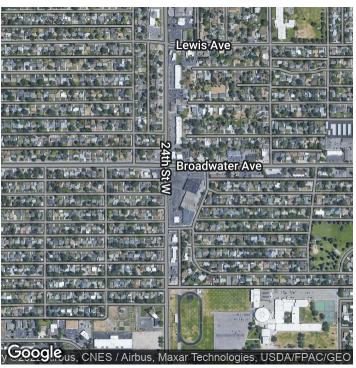

### **FOOD AND BEVERAGE KIOSK**

24th & Broadwater Billings, MT

#### **OFFERING SUMMARY**

| Sale Price:    | \$66,000        |
|----------------|-----------------|
| Building Size: | 64 SF           |
| Year Built:    | 2004            |
| Size           | 8x8 SF          |
| Traffic Count  | 25,000 Cars/Day |