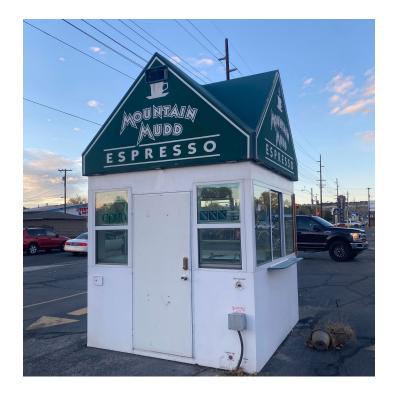

#### **PROPERTY OVERVIEW**

Coffee Kiosk For Sale at Prime Location

#### **PROPERTY HIGHLIGHTS**

- · Steal frame and new flooring
- · Fork lift holes to move if buyer desires
- · Huge value as its hard to get temp city permits
- · Does not have to move from site
- · Ground lease must be renegotiated with landlord
- · Power is NEW and about \$100-180 Month
- Spectrum was previously willing to do construction to bring internet
- · Meets City Code
- · Equipment inside stays fridge, sinks,
- · New flooring recently
- Recent Sales comp was \$80,000 for similar unit.
- Mountain Mudd branding must be rebranded by buyer.