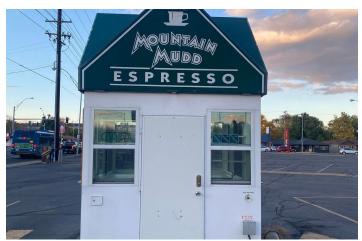

#### **PROPERTY OVERVIEW**

Coffee Kiosk For Sale at Prime Location

#### **PROPERTY HIGHLIGHTS**

- · Steal frame and new flooring
- · Fork lift holes to move if buyer desires
- · Huge value as its hard to get temp city permits
- · Does not have to move from site
- · Ground lease must be renegotiated with landlord
- · Power is NEW and about \$100-180 Month
- Spectrum was previously willing to do construction to bring internet
- · Meets City Code
- · Equipment inside stays fridge, sinks,
- · New flooring recently
- Recent Sales comp was \$80,000 for similar unit.
- Mountain Mudd branding must be rebranded by buyer.