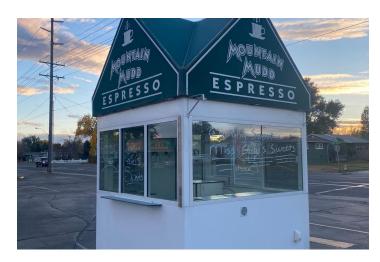

#### **PROPERTY HIGHLIGHTS**

- · Steal frame and new flooring
- · Fork lift holes to move if buyer desires
- · Huge value as its hard to get temp city permits
- · Does not have to move from site
- · Ground lease must be renegotiated with landlord
- · Power is NEW and about \$100-180 Month
- Spectrum was previously willing to do construction to bring internet
- · Meets City Code
- · Equipment inside stays fridge, sinks,
- · New flooring recently
- Recent Sales comp was \$80,000 for similar unit.
- Mountain Mudd branding must be rebranded by buyer.