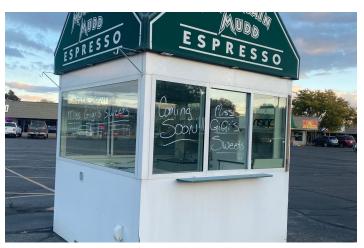

#### **PROPERTY HIGHLIGHTS**

- · Steal frame and new flooring
- · Fork lift holes to move if buyer desires
- · Huge value as its hard to get temp city permits
- · Does not have to move from site
- · Ground lease must be renegotiated with landlord
- · Power is NEW and about \$100-180 Month
- Spectrum was previously willing to do construction to bring internet
- · Meets City Code
- · Equipment inside stays fridge, sinks,
- · New flooring recently
- Recent Sales comp was \$80,000 for similar unit.
- Mountain Mudd branding must be rebranded by buyer.