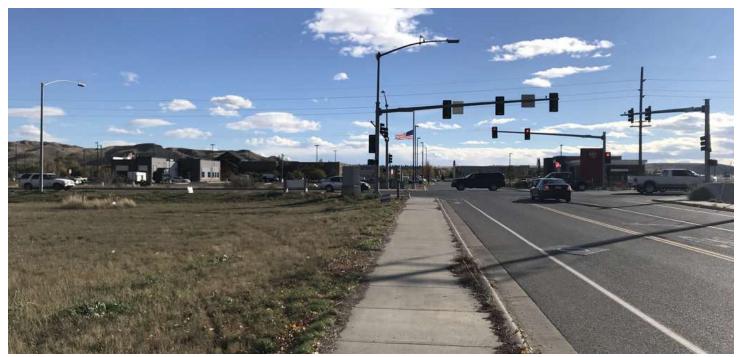

#### **PROPERTY OVERVIEW**

\*All City Services Available

- \*15,000+ Cars Per Day Traffic Count
- \*Lighted Intersection
- \*Level Topography

\*Excellent Retail Exposure in the Cabela's/Sam's Club Power Retail Center Subdivision \*Adjacent businesses include Cabela's, Sam's Club, Wendy's, McDonalds, Dominos, Taco Bell, Taco John's, Burger King & My Place Hotel

#### LOCATION OVERVIEW

4513 King Ave E is prime retail land available for sale in the Sam's Club/Cabela's power retail center subdivision. Located immediately across from Cabela's, this piece of land makes for a great retail development opportunity or an owner/user who could benefit from the attractive CMU1 Zoning & high traffic counts. You know that you have chosen the right location when you see Wendy's, Dominos and Taco John build new locations right across the street within the last 12 months.