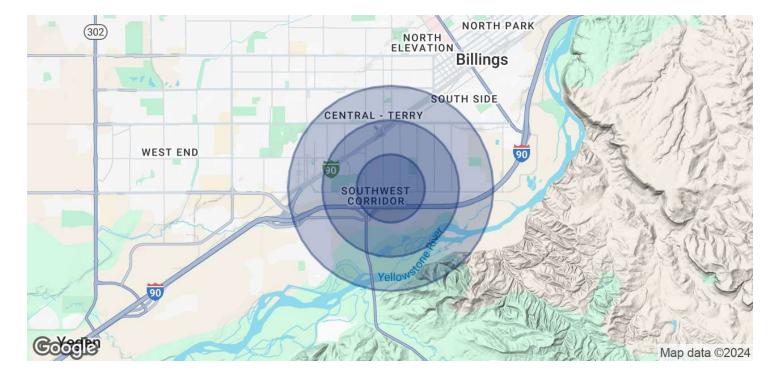

### **4513 KING AVE E** 4513 King Ave E Billings, MT 59101

Nathan Matelich, CCIM (406)781-6889

| POPULATION           | 0.5 MILES | 1 MILE    | 1.5 MILES |
|----------------------|-----------|-----------|-----------|
| Total Population     | 2,611     | 6,284     | 14,140    |
| Average Age          | 39        | 38        | 38        |
| Average Age (Male)   | 39        | 37        | 37        |
| Average Age (Female) | 40        | 39        | 38        |
| HOUSEHOLDS & INCOME  | 0.5 MILES | 1 MILE    | 1.5 MILES |
| Total Households     | 1,024     | 2,461     | 5,830     |
| # of Persons per HH  | 2.5       | 2.6       | 2.4       |
| Average HH Income    | \$66,511  | \$61,854  | \$61,603  |
| Average House Value  | \$279,242 | \$279,602 | \$271,347 |

\* Demographic data derived from 2020 ACS - US Census

Nathan Matelich, CCIM (406)781-6889