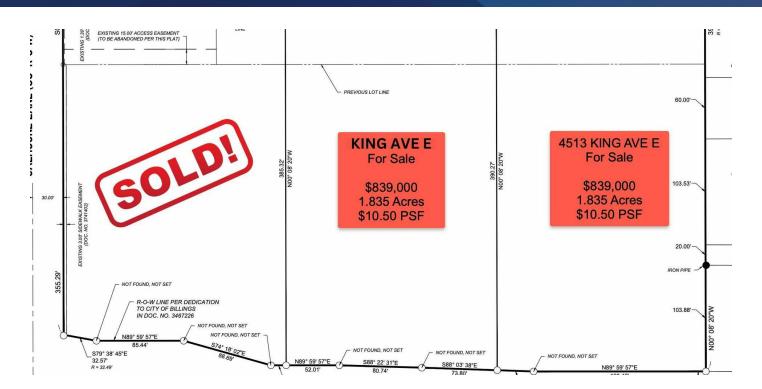

**4513 KING AVE E** 4513 King Ave E Billings, MT 59101

SALE PRICE

\$839,000 - \$1,678,000

Nathan Matelich, CCIM (406)781-6889

J.S.H

| Sale Price | \$839,000 -<br>\$1,678,000 |
|------------|----------------------------|
|------------|----------------------------|

#### **OFFERING SUMMARY**

| Lot Size:   | 1.83 - 3.67 Acres |  |
|-------------|-------------------|--|
| Price / SF: | \$10.50           |  |
| Zoning:     | CMU1              |  |

U.S. Hwy 212