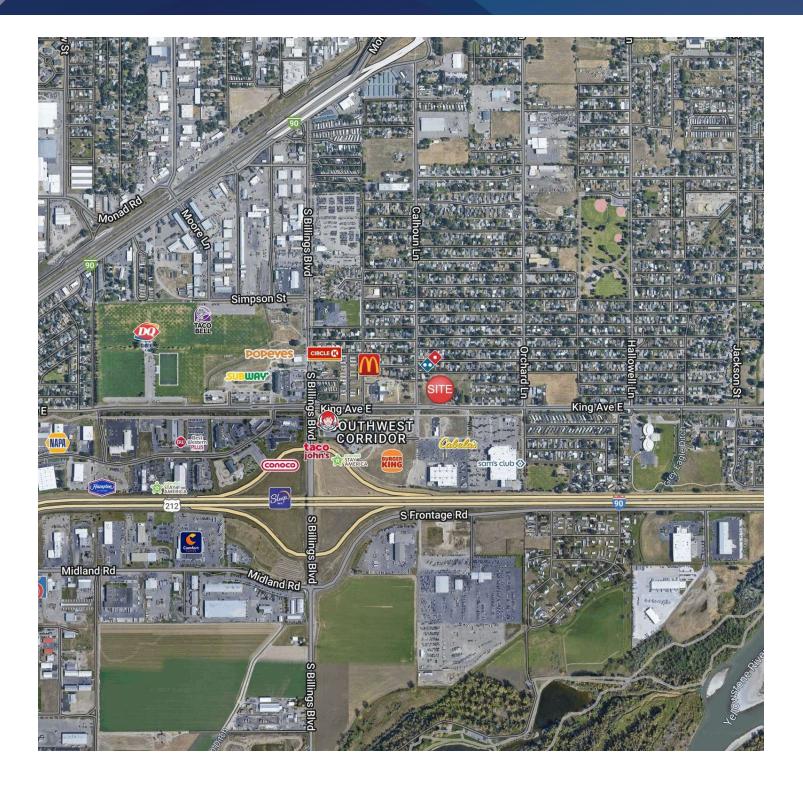

#### **PROPERTY OVERVIEW**

\*All City Services Available

- \*15,000+ Cars Per Day Traffic Count
- \*Lighted Intersection
- \*Level Topography

\*Excellent Retail Exposure in the Cabela's/Sam's Club Power Retail Center Subdivision \*Adjacent businesses include Cabela's, Sam's Club, Wendy's, McDonalds, Dominos, Taco Bell, Taco John's, Burger King & My Place Hotel

#### LOCATION OVERVIEW

4513 King Ave E is prime retail land available for sale in the Sam's Club/Cabela's power retail center subdivision. Located immediately across from Cabela's, this piece of land makes for a great retail development opportunity or an owner/user who could benefit from the attractive CMU1 Zoning & high traffic counts. You know that you have chosen the right location when you see Wendy's, Dominos and Taco John build new locations right across the street within the last 12 months.