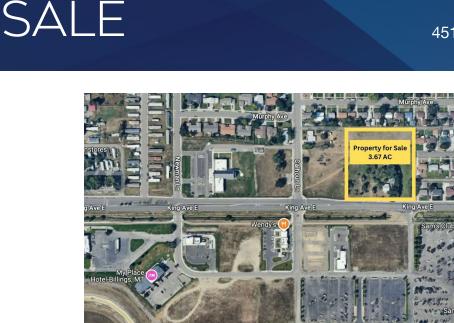

#### **OFFERING SUMMARY**

| Lot Size:   | 1.83 - 3.67 Acres |  |
|-------------|-------------------|--|
| Price / SF: | \$10.50           |  |
| Zoning:     | CMU1              |  |

U.S. Hwy 212

#### **PROPERTY OVERVIEW**

\*All City Services Available

- \*15,000+ Cars Per Day Traffic Count
- \*Lighted Intersection
- \*Level Topography

\*Excellent Retail Exposure in the Cabela's/Sam's Club Power Retail Center Subdivision \*Adjacent businesses include Cabela's, Sam's Club, Wendy's, McDonalds, Dominos, Taco Bell, Taco John's, Burger King & My Place Hotel

#### LOCATION OVERVIEW

4513 King Ave E is prime retail land available for sale in the Sam's Club/Cabela's power retail center subdivision. Located immediately across from Cabela's, this piece of land makes for a great retail development opportunity or an owner/user who could benefit from the attractive CMU1 Zoning & high traffic counts. You know that you have chosen the right location when you see Wendy's, Dominos and Taco John build new locations right across the street within the last 12 months.