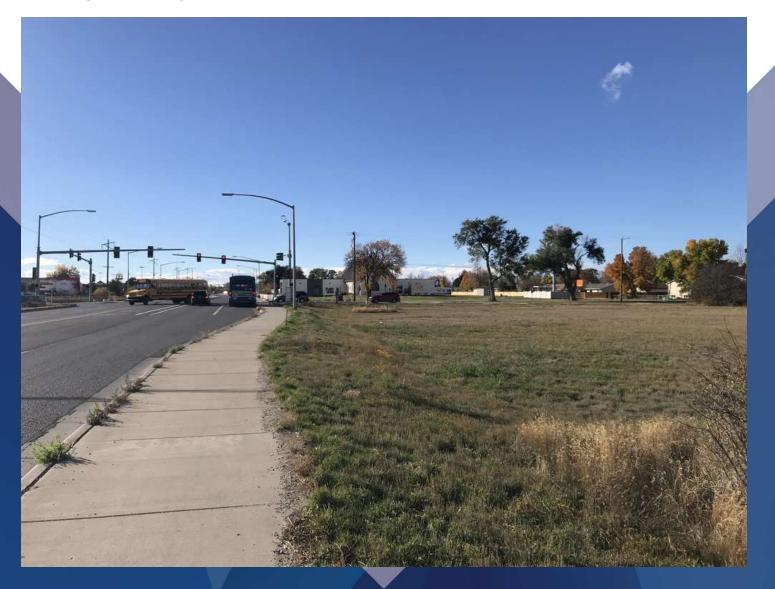

#### **PROPERTY OVERVIEW**

\*All City Services Available

- \*15,000+ Cars Per Day Traffic Count
- \*Lighted Intersection
- \*Level Topography

\*Excellent Retail Exposure in the Cabela's/Sam's Club Power Retail Center Subdivision \*Adjacent businesses include Cabela's, Sam's Club, Wendy's, McDonalds, Dominos, Taco Bell, Taco John's, Burger King & My Place Hotel

#### LOCATION OVERVIEW

4513 King Ave E is prime retail land available for sale in the Sam's Club/Cabela's power retail center subdivision. Located immediately across from Cabela's, this piece of land makes for a great retail development opportunity or an owner/user who could benefit from the attractive CMU1 Zoning & high traffic counts. You know that you have chosen the right location when you see Wendy's, Dominos and Taco John build new locations right across the street within the last 12 months.