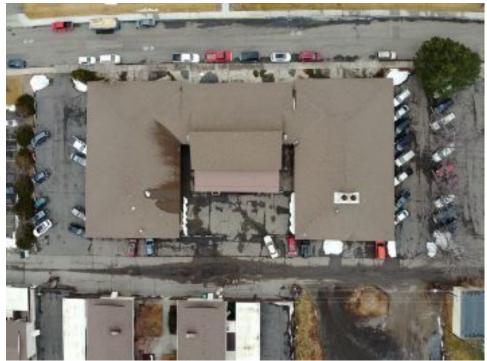

# **1629 AVENUE D SUITE C3**

Billings, MT 59102

### PROPERTY DESCRIPTION

527 Sqft available for office use. Suite C3 is located in the front of the building, has windows for natural light, and is convenient for clients to find.