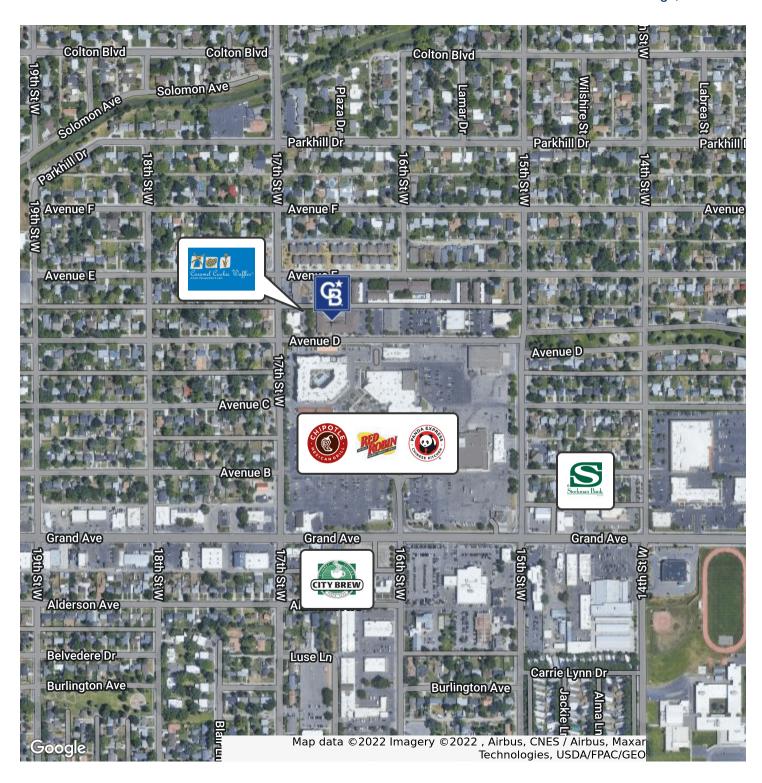

# **1629 AVENUE D SUITE C3**

Billings, MT 59102

### PROPERTY DESCRIPTION

527 Sqft available for office use. Suite C3 is located in the front of the building, has windows for natural light, and is convenient for clients to find.