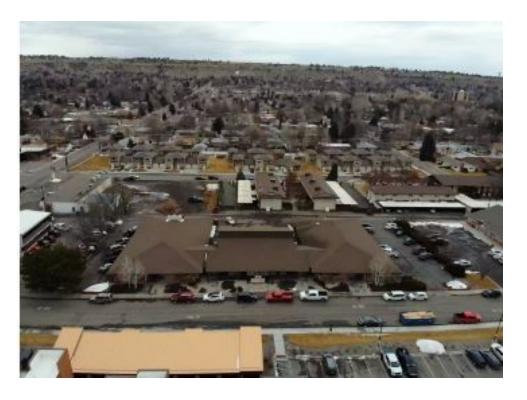

# **1629 AVENUE D SUITE C3**

Billings, MT 59102

### PROPERTY DESCRIPTION

527 Sqft available for office use. Suite C3 is located in the front of the building, has windows for natural light, and is convenient for clients to find.