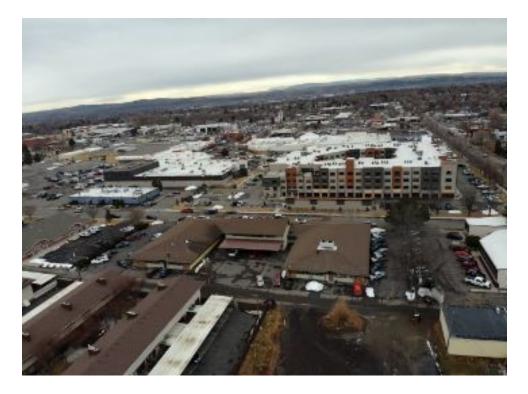

# **1629 AVENUE D SUITE C3**

Billings, MT 59102

### PROPERTY DESCRIPTION

527 Sqft available for office use. Suite C3 is located in the front of the building, has windows for natural light, and is convenient for clients to find.