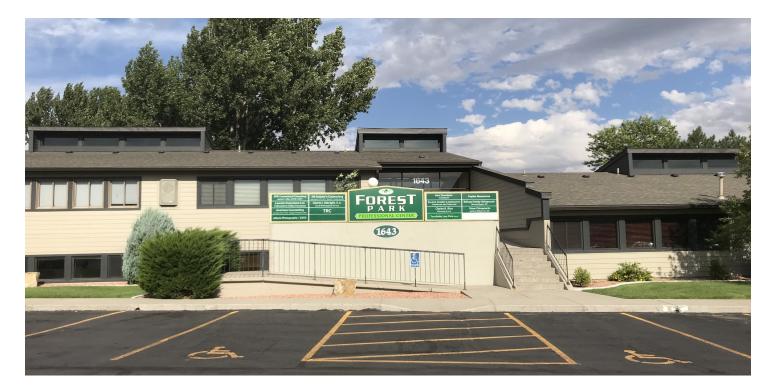

#### 1643 24TH ST W, STE 210

1643 24th St W, Ste 210 Billings, MT 59102

LEASE RATE

\$14.50 SF/yr

1643

ORES PARK

1643

Nathan Matelich, CCIM 406 656 2001

#### LOCATION OVERVIEW

Forest Park Professional Center is a well-kept west end office complex with 16 office condos. Unit 210 is currently for lease with co-tenants including law firms, chiropractors, engineers, counselors, insurance agents and photographers. Complete with a large parking lot and ADA accessible ramp, this office complex is in a convenient location and set up perfectly for any business owner or professional services firm who enjoys large offices. Office was previously occupied by a group of counselors. Condo association handles all snow removal & common area maintenance.