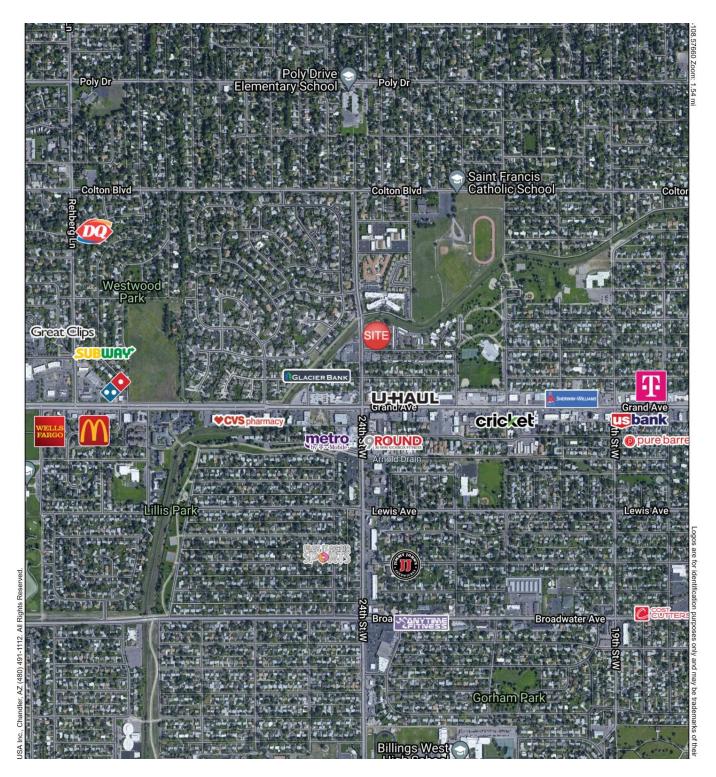

#### LOCATION OVERVIEW

Forest Park Professional Center is a well-kept west end office complex with 16 office condos. Unit 210 is currently for lease with co-tenants including law firms, chiropractors, engineers, counselors, insurance agents and photographers. Complete with a large parking lot and ADA accessible ramp, this office complex is in a convenient location and set up perfectly for any business owner or professional services firm who enjoys large offices. Office was previously occupied by a group of counselors. Condo association handles all snow removal & common area maintenance.