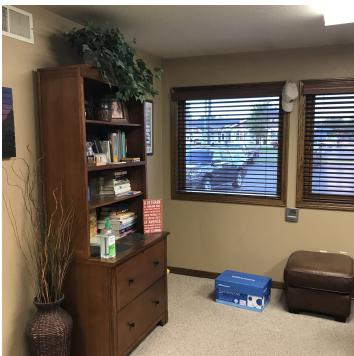

#### **PROPERTY OVERVIEW**

\*1643 24th St W, Ste 210, Billings, MT \*2,102 SF Office for Lease \*\$2,535/mo + Utilities \*Extra Large Reception Area \*4 Large Offices \*Common Area Restrooms \*Kitchenette with Sink & Space for a Refrigerator \*Vaulted Ceilings \*Built in 1984 \*Zoned Neighborhood Office

#### LOCATION OVERVIEW

Forest Park Professional Center is a well-kept west end office complex with 16 office condos. Unit 210 is currently for lease with co-tenants including law firms, chiropractors, engineers, counselors, insurance agents and photographers. Complete with a large parking lot and ADA accessible ramp, this office complex is in a convenient location and set up perfectly for any business owner or professional services firm who enjoys large offices. Office was previously occupied by a group of counselors. Condo association handles all snow removal & common area maintenance.