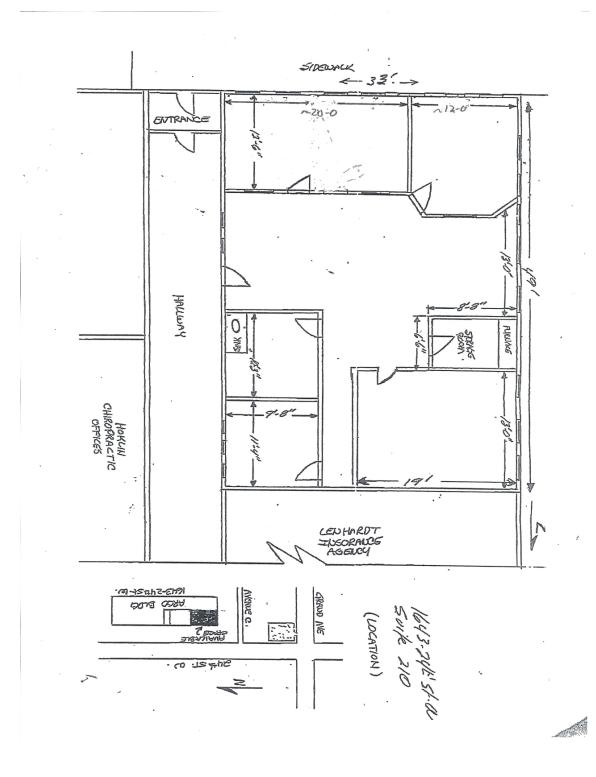

#### **OFFERING SUMMARY**

| Available SF: | 2,102 SF            |
|---------------|---------------------|
| Zoned:        | Neighborhood Office |

#### **PROPERTY OVERVIEW**

\*1643 24th St W, Ste 210, Billings, MT \*2,102 SF Office for Lease \*\$2,535/mo + Utilities \*Extra Large Reception Area \*4 Large Offices \*Common Area Restrooms \*Kitchenette with Sink & Space for a Refrigerator \*Vaulted Ceilings \*Built in 1984 \*Zoned Neighborhood Office