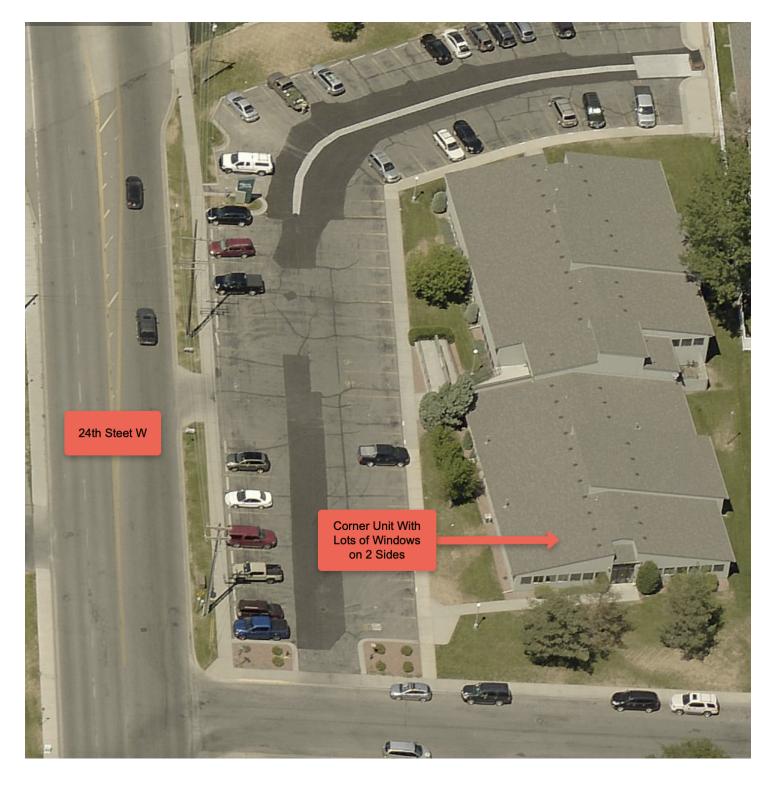

#### LOCATION OVERVIEW

Forest Park Professional Center is a well-kept west end office complex with 16 office condos. Unit 210 is currently for lease with co-tenants including law firms, chiropractors, engineers, counselors, insurance agents and photographers. Complete with a large parking lot and ADA accessible ramp, this office complex is in a convenient location and set up perfectly for any business owner or professional services firm who enjoys large offices. Office was previously occupied by a group of counselors. Condo association handles all snow removal & common area maintenance.