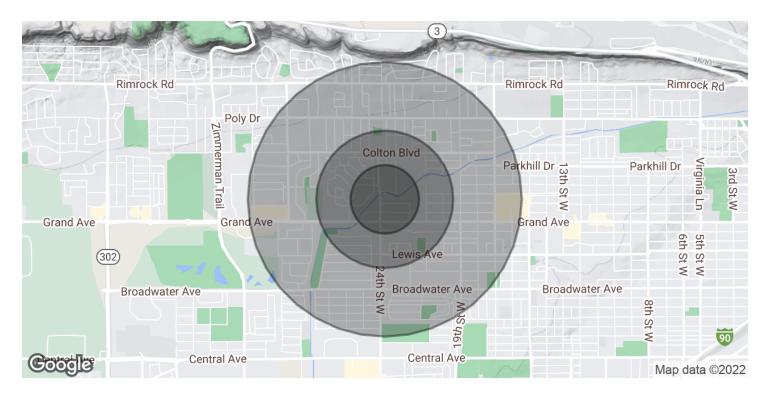

### 1643 24TH ST W, STE 210

1643 24th St W, Ste 210 Billings, MT 59102

| 1 MILE    | 0.5 MILES                 | 0.25 MILES              | POPULATION                                                   |
|-----------|---------------------------|-------------------------|--------------------------------------------------------------|
| 11,413    | 3,010                     | 737                     | Total Population                                             |
| 45.7      | 44.5                      | 44.4                    | Average Age                                                  |
| 42.5      | 38.6                      | 40.8                    | Average Age (Male)                                           |
| 47.5      | 46.3                      | 45.1                    | Average Age (Female)                                         |
| 1 MILE    | 0.5 MILES                 | 0.25 MILES              | HOUSEHOLDS & INCOME                                          |
| 5,496     | 1,460                     | 344                     | Total Households                                             |
| 2.1       | 2.1                       | 2.1                     | # of Persons per HH                                          |
| \$92,880  | \$100,815                 | \$117,854               | Average HH Income                                            |
| \$255,728 | \$262,449                 | \$276,667               | Average House Value                                          |
|           | 1,460<br>2.1<br>\$100,815 | 344<br>2.1<br>\$117,854 | Total Households<br># of Persons per HH<br>Average HH Income |

\* Demographic data derived from 2020 ACS - US Census

Nathan Matelich, CCIM 406 656 2001