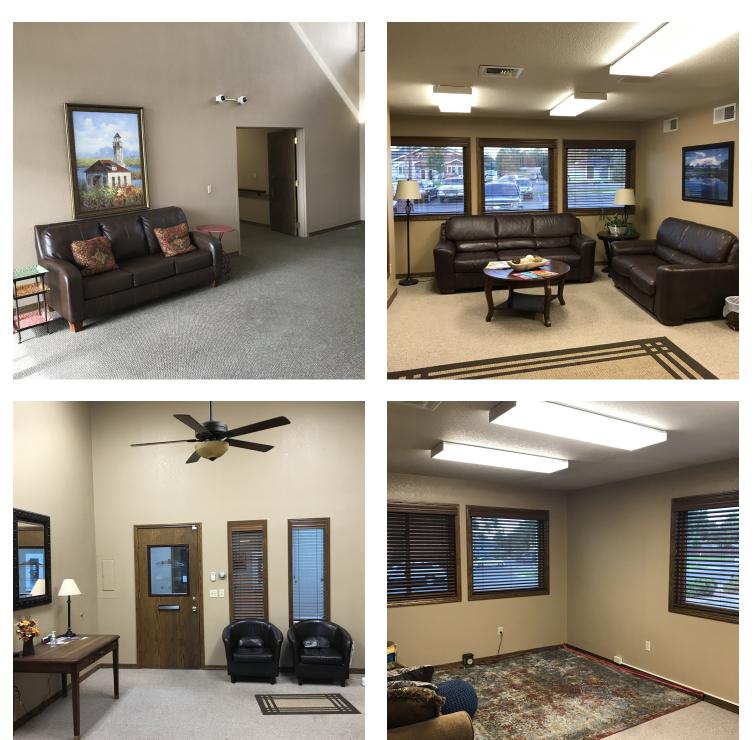

#### **PROPERTY OVERVIEW**

\*1643 24th St W, Ste 210, Billings, MT \*2,102 SF Office for Lease \*\$2,535/mo + Utilities \*Extra Large Reception Area \*4 Large Offices \*Common Area Restrooms \*Kitchenette with Sink & Space for a Refrigerator \*Vaulted Ceilings \*Built in 1984 \*Zoned Neighborhood Office

#### LOCATION OVERVIEW

Forest Park Professional Center is a well-kept west end office complex with 16 office condos. Unit 210 is currently for lease with co-tenants including law firms, chiropractors, engineers, counselors, insurance agents and photographers. Complete with a large parking lot and ADA accessible ramp, this office complex is in a convenient location and set up perfectly for any business owner or professional services firm who enjoys large offices. Office was previously occupied by a group of counselors. Condo association handles all snow removal & common area maintenance.