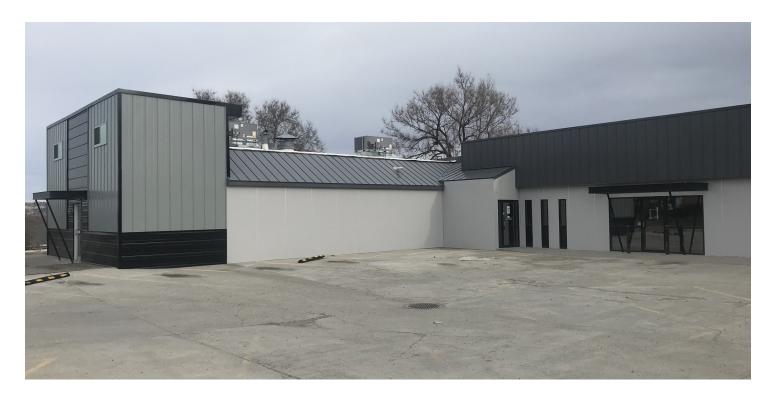

#### **OFFERING SUMMARY**

| Building Size: | 7,492 SF                     |
|----------------|------------------------------|
| Available SF:  | 2,714 SF                     |
| Year Built:    | 1952                         |
| Renovated:     | 2021                         |
| Zoning:        | CMU1-Corridor<br>Mixed Use 1 |

#### LOCATION OVERVIEW

1110 Broadwater Ave is a recently remodeled restaurant space that is move in ready. With a recent remodel in 2021 and previously the home to Edible Arrangements, this restaurant space has a modern industrial feel that is sure to impress. This could be the future home of anything from your favorite sit down breakfast/brunch spot to a fast casual eatery or even a full service restaurant serving all of your favorite lunch and dinner dishes. Don't rule out a smoothie bar or juice bar!