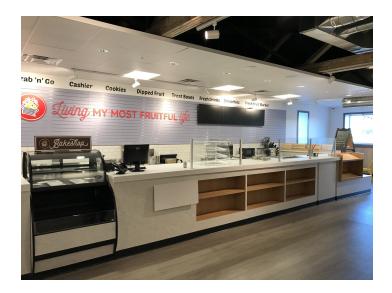

#### **PROPERTY OVERVIEW**

- \*2,714 SF Newly Renovated Restaurant Space in 2021
- \*Brand New Walk in Cooler
- \*3 Bay Sink, 2 Bay Sink & Hand Washing Sink
- \*Space Does Not Included a Grill Hood
- \*Large Dining Room Seating Area
- \*Large Prep & Serving Counter
- \*2 ADA Bathrooms
- \*Side Entrance into Kitchen Area Perfect for Food Delivery
- \*Modern Industrial Finishes
- \*\$14 PSF NNN
- \*NNN = \$4 PSF

#### LOCATION OVERVIEW

1110 Broadwater Ave is a recently remodeled restaurant space that is move in ready. With a recent remodel in 2021 and previously the home to Edible Arrangements, this restaurant space has a modern industrial feel that is sure to impress. This could be the future home of anything from your favorite sit down breakfast/brunch spot to a fast casual eatery or even a full service restaurant serving all of your favorite lunch and dinner dishes. Don't rule out a smoothie bar or juice bar!