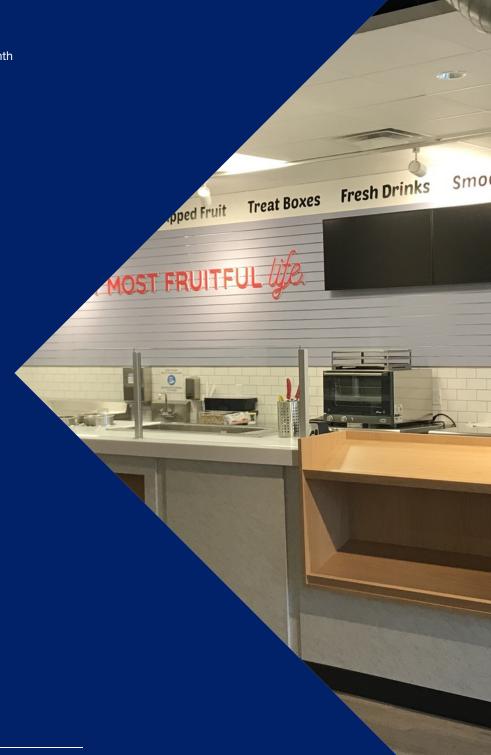

#### **PROPERTY OVERVIEW**

- \*2,714 SF Newly Renovated Restaurant Space in 2021
- \*Brand New Walk in Cooler
- \*3 Bay Sink, 2 Bay Sink & Hand Washing Sink
- \*Space Does Not Included a Grill Hood
- \*Large Dining Room Seating Area
- \*Large Prep & Serving Counter
- \*2 ADA Bathrooms
- \*Side Entrance into Kitchen Area Perfect for Food Delivery
- \*Modern Industrial Finishes
- \*\$14 PSF NNN
- \*NNN = \$4 PSF

#### LOCATION OVERVIEW

1110 Broadwater Ave is a recently remodeled restaurant space that is move in ready. With a recent remodel in 2021 and previously the home to Edible Arrangements, this restaurant space has a modern industrial feel that is sure to impress. This could be the future home of anything from your favorite sit down breakfast/brunch spot to a fast casual eatery or even a full service restaurant serving all of your favorite lunch and dinner dishes. Don't rule out a smoothie bar or juice bar!