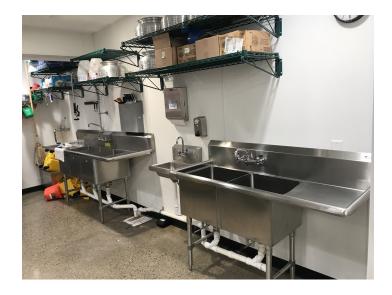

#### **PROPERTY OVERVIEW**

- \*2,714 SF Newly Renovated Restaurant Space in 2021
- \*Brand New Walk in Cooler
- \*3 Bay Sink, 2 Bay Sink & Hand Washing Sink
- \*Space Does Not Included a Grill Hood
- \*Large Dining Room Seating Area
- \*Large Prep & Serving Counter
- \*2 ADA Bathrooms
- \*Side Entrance into Kitchen Area Perfect for Food Delivery
- \*Modern Industrial Finishes
- \*\$14 PSF NNN
- \*NNN = \$4 PSF