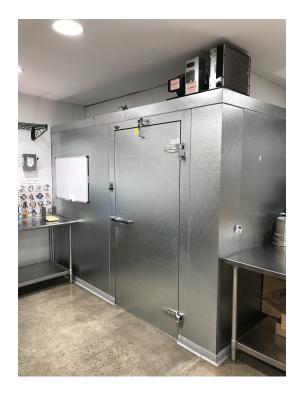

#### **PROPERTY OVERVIEW**

- \*2,714 SF Newly Renovated Restaurant Space in 2021
- \*Brand New Walk in Cooler
- \*3 Bay Sink, 2 Bay Sink & Hand Washing Sink
- \*Space Does Not Included a Grill Hood
- \*Large Dining Room Seating Area
- \*Large Prep & Serving Counter
- \*2 ADA Bathrooms
- \*Side Entrance into Kitchen Area Perfect for Food Delivery
- \*Modern Industrial Finishes
- \*\$14 PSF NNN
- \*NNN = \$4 PSF