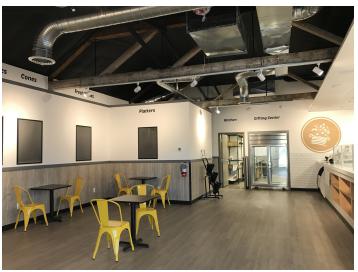

#### **PROPERTY OVERVIEW**

- \*2,714 SF Newly Renovated Restaurant Space in 2021
- \*Brand New Walk in Cooler
- \*3 Bay Sink, 2 Bay Sink & Hand Washing Sink
- \*Space Does Not Included a Grill Hood
- \*Large Dining Room Seating Area
- \*Large Prep & Serving Counter
- \*2 ADA Bathrooms
- \*Side Entrance into Kitchen Area Perfect for Food Delivery
- \*Modern Industrial Finishes
- \*\$14 PSF NNN
- \*NNN = \$4 PSF

#### LOCATION OVERVIEW

1110 Broadwater Ave is a recently remodeled restaurant space that is move in ready. With a recent remodel in 2021 and previously the home to Edible Arrangements, this restaurant space has a modern industrial feel that is sure to impress. This could be the future home of anything from your favorite sit down breakfast/brunch spot to a fast casual eatery or even a full service restaurant serving all of your favorite lunch and dinner dishes. Don't rule out a smoothie bar or juice bar!