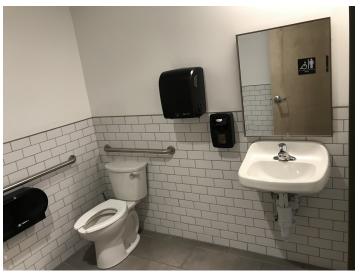

#### **PROPERTY OVERVIEW**

- \*2,714 SF Newly Renovated Restaurant Space in 2021
- \*Brand New Walk in Cooler
- \*3 Bay Sink, 2 Bay Sink & Hand Washing Sink
- \*Space Does Not Included a Grill Hood
- \*Large Dining Room Seating Area
- \*Large Prep & Serving Counter
- \*2 ADA Bathrooms
- \*Side Entrance into Kitchen Area Perfect for Food Delivery
- \*Modern Industrial Finishes
- \*\$14 PSF NNN
- \*NNN = \$4 PSF