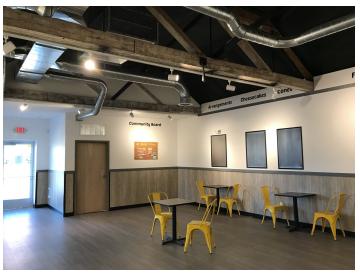

#### **PROPERTY OVERVIEW**

- \*2,714 SF Newly Renovated Restaurant Space in 2021
- \*Brand New Walk in Cooler
- \*3 Bay Sink, 2 Bay Sink & Hand Washing Sink
- \*Space Does Not Included a Grill Hood
- \*Large Dining Room Seating Area
- \*Large Prep & Serving Counter
- \*2 ADA Bathrooms
- \*Side Entrance into Kitchen Area Perfect for Food Delivery
- \*Modern Industrial Finishes
- \*\$14 PSF NNN
- \*NNN = \$4 PSF

#### LOCATION OVERVIEW

1110 Broadwater Ave is a recently remodeled restaurant space that is move in ready. With a recent remodel in 2021 and previously the home to Edible Arrangements, this restaurant space has a modern industrial feel that is sure to impress. This could be the future home of anything from your favorite sit down breakfast/brunch spot to a fast casual eatery or even a full service restaurant serving all of your favorite lunch and dinner dishes. Don't rule out a smoothie bar or juice bar!