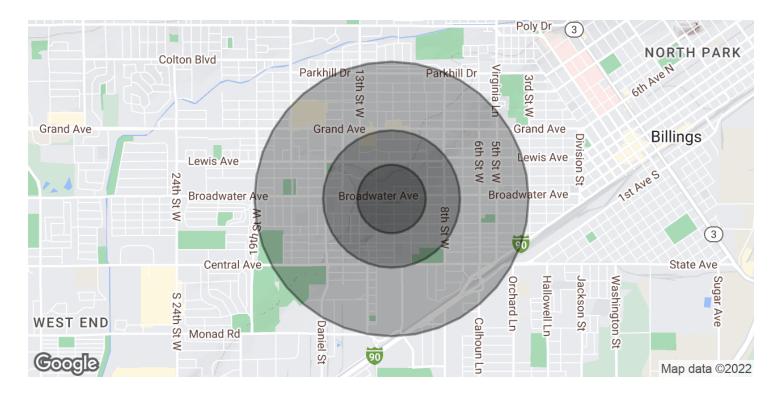

## 1110 BROADWATER AVE

1110 Broadwater Ave Billings, MT 59102

1110 Broadwater Ave Billings, MT 59102

1110 Broadwater Ave Billings, MT 59102

| POPULATION           | 0.25 MILES | 0.5 MILES | 1 MILE |
|----------------------|------------|-----------|--------|
| Total Population     | 862        | 4,224     | 13,424 |
| Average Age          | 49.8       | 38.8      | 36.0   |
| Average Age (Male)   | 47.4       | 38.2      | 34.5   |
| Average Age (Female) | 53.0       | 40.4      | 38.0   |

| HOUSEHOLDS & INCOME | 0.25 MILES | 0.5 MILES | 1 MILE    |
|---------------------|------------|-----------|-----------|
| Total Households    | 502        | 2,184     | 6,858     |
| # of Persons per HH | 1.7        | 1.9       | 2.0       |
| Average HH Income   | \$85,411   | \$63,569  | \$58,853  |
| Average House Value | \$193,062  | \$186,984 | \$190,249 |