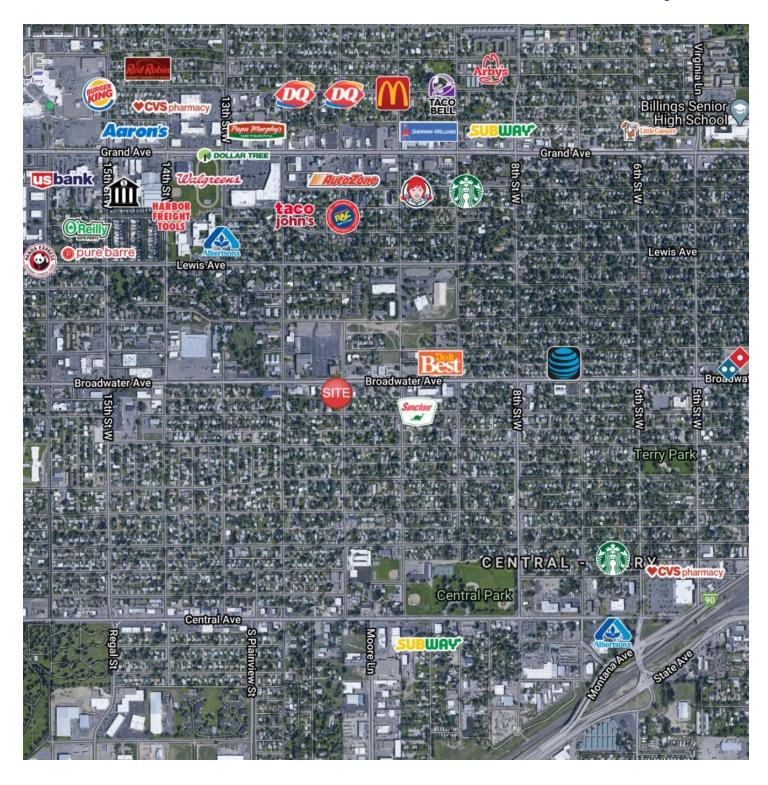

#### LOCATION OVERVIEW

1110 Broadwater Ave is a recently remodeled restaurant space that is move in ready. With a recent remodel in 2021 and previously the home to Edible Arrangements, this restaurant space has a modern industrial feel that is sure to impress. This could be the future home of anything from your favorite sit down breakfast/brunch spot to a fast casual eatery or even a full service restaurant serving all of your favorite lunch and dinner dishes. Don't rule out a smoothie bar or juice bar!