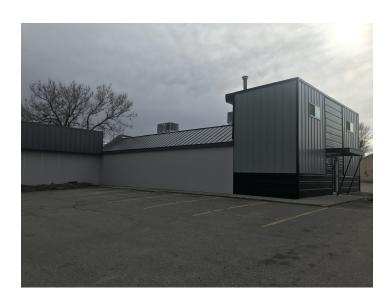

#### **PROPERTY OVERVIEW**

- \*2,714 SF Newly Renovated Restaurant Space in 2021
- \*Brand New Walk in Cooler
- \*3 Bay Sink, 2 Bay Sink & Hand Washing Sink
- \*Space Does Not Included a Grill Hood
- \*Large Dining Room Seating Area
- \*Large Prep & Serving Counter
- \*2 ADA Bathrooms
- \*Side Entrance into Kitchen Area Perfect for Food Delivery
- \*Modern Industrial Finishes
- \*\$14 PSF NNN
- \*NNN = \$4 PSF

#### LOCATION OVERVIEW

1110 Broadwater Ave is a recently remodeled restaurant space that is move in ready. With a recent remodel in 2021 and previously the home to Edible Arrangements, this restaurant space has a modern industrial feel that is sure to impress. This could be the future home of anything from your favorite sit down breakfast/brunch spot to a fast casual eatery or even a full service restaurant serving all of your favorite lunch and dinner dishes. Don't rule out a smoothie bar or juice bar!