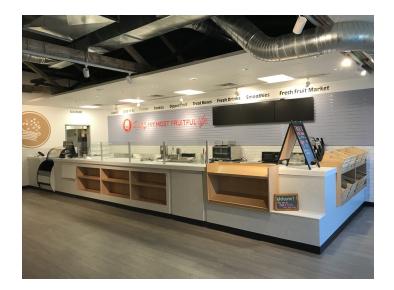

#### **PROPERTY OVERVIEW**

- \*2,714 SF Newly Renovated Restaurant Space in 2021
- \*Brand New Walk in Cooler
- \*3 Bay Sink, 2 Bay Sink & Hand Washing Sink
- \*Space Does Not Included a Grill Hood
- \*Large Dining Room Seating Area
- \*Large Prep & Serving Counter
- \*2 ADA Bathrooms
- \*Side Entrance into Kitchen Area Perfect for Food Delivery
- \*Modern Industrial Finishes
- \*\$14 PSF NNN
- \*NNN = \$4 PSF

#### LOCATION OVERVIEW

1110 Broadwater Ave is a recently remodeled restaurant space that is move in ready. With a recent remodel in 2021 and previously the home to Edible Arrangements, this restaurant space has a modern industrial feel that is sure to impress. This could be the future home of anything from your favorite sit down breakfast/brunch spot to a fast casual eatery or even a full service restaurant serving all of your favorite lunch and dinner dishes. Don't rule out a smoothie bar or juice bar!