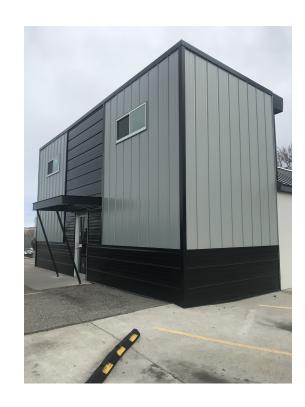

#### **PROPERTY OVERVIEW**

- \*2,714 SF Newly Renovated Restaurant Space in 2021
- \*Brand New Walk in Cooler
- \*3 Bay Sink, 2 Bay Sink & Hand Washing Sink
- \*Space Does Not Included a Grill Hood
- \*Large Dining Room Seating Area
- \*Large Prep & Serving Counter
- \*2 ADA Bathrooms
- \*Side Entrance into Kitchen Area Perfect for Food Delivery
- \*Modern Industrial Finishes
- \*\$14 PSF NNN
- \*NNN = \$4 PSF

#### LOCATION OVERVIEW

1110 Broadwater Ave is a recently remodeled restaurant space that is move in ready. With a recent remodel in 2021 and previously the home to Edible Arrangements, this restaurant space has a modern industrial feel that is sure to impress. This could be the future home of anything from your favorite sit down breakfast/brunch spot to a fast casual eatery or even a full service restaurant serving all of your favorite lunch and dinner dishes. Don't rule out a smoothie bar or juice bar!