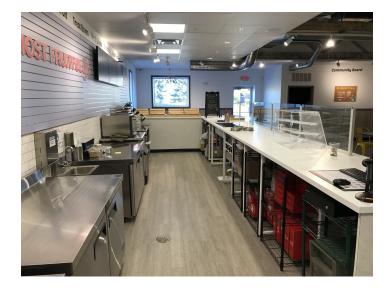

#### **PROPERTY OVERVIEW**

- \*2,714 SF Newly Renovated Restaurant Space in 2021
- \*Brand New Walk in Cooler
- \*3 Bay Sink, 2 Bay Sink & Hand Washing Sink
- \*Space Does Not Included a Grill Hood
- \*Large Dining Room Seating Area
- \*Large Prep & Serving Counter
- \*2 ADA Bathrooms
- \*Side Entrance into Kitchen Area Perfect for Food Delivery
- \*Modern Industrial Finishes
- \*\$14 PSF NNN
- \*NNN = \$4 PSF

#### LOCATION OVERVIEW

1110 Broadwater Ave is a recently remodeled restaurant space that is move in ready. With a recent remodel in 2021 and previously the home to Edible Arrangements, this restaurant space has a modern industrial feel that is sure to impress. This could be the future home of anything from your favorite sit down breakfast/brunch spot to a fast casual eatery or even a full service restaurant serving all of your favorite lunch and dinner dishes. Don't rule out a smoothie bar or juice bar!