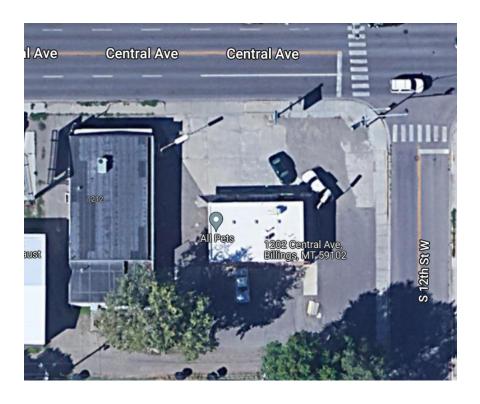

# LEASE

# 1202 & 1212 CENTRAL AVE

Billings, MT 59102



**LEASE RATE** \$9.00 SF/yr + \$2.00 (NNN)

**Todd Sherman**O: 406 656 2001 | C



# **LEASE**

## 1202 & 1212 CENTRAL AVE

Billings, MT 59102





#### **OFFERING SUMMARY**

| Lease Rate:   | \$9.00 SF/yr (NNN)   |
|---------------|----------------------|
| Available SF: | 1,395 - 3,200 SF     |
| Lot Size:     | 17,963 SF            |
| Zoning:       | Community Commercial |

### **PROPERTY OVERVIEW**

Office Space for Lease

1202 Central Ave: 1395 SF 1212 Central Ave: 3200 SF

LEASE RATE

\$9.00 PSF with \$2.00 NNN

#### **PROPERTY HIGHLIGHTS**

- ADA Restroom
- Kitchen
- Multiple Offices





## 1202 & 1212 CENTRAL AVE

Billings, MT 59102



### **LEASE INFORMATION**

| Lease Type:  | NNN              | Lease Term: | Negotiable   |
|--------------|------------------|-------------|--------------|
| Total Space: | 1,395 - 3,200 SF | Lease Rate: | \$9.00 SF/yr |

### **AVAILABLE SPACES**

| SUITE            | TENANT    | SIZE (SF) | LEASE TYPE | LEASE RATE   | DESCRIPTION                |
|------------------|-----------|-----------|------------|--------------|----------------------------|
| 1212 Central Ave | Available | 3,200 SF  | NNN        | \$9.00 SF/yr | \$9.00 PSF with \$2.00 NNN |
| 1202 Central Ave | Available | 1,395 SF  | NNN        | \$9.00 SF/yr | \$9.00 PSF with \$2.00 NNN |

**Todd Sherman** 



# **PHOTOS**

## 1202 & 1212 CENTRAL AVE

Billings, MT 59102



















## **Todd Sherman**





## 1202 & 1212