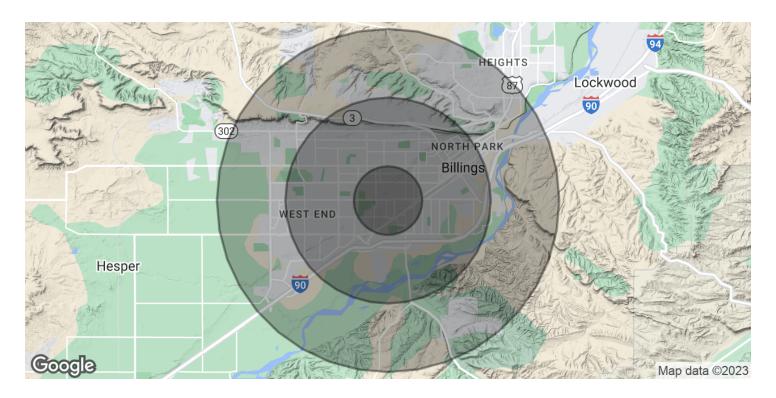

# DEMOGRAPHICS

## 1202 & 1212 CENTRAL AVE

Billings, MT 59102

| POPULATION           | 1 MILE    | 3 MILES   | 5 MILES   |
|----------------------|-----------|-----------|-----------|
| Total Population     | 11,109    | 65,305    | 112,355   |
| Average Age          | 34.1      | 36.4      | 37.6      |
| Average Age (Male)   | 32.4      | 34.8      | 35.9      |
| Average Age (Female) | 35.4      | 39.2      | 39.6      |
| HOUSEHOLDS & INCOME  | 1 MILE    | 3 MILES   | 5 MILES   |
| Total Households     | 5,101     | 28,601    | 48,928    |
| # of Persons per HH  | 2.2       | 2.3       | 2.3       |
| Average HH Income    | \$48,630  | \$54,174  | \$55,988  |
| Average House Value  | \$148,957 | \$174,595 | \$178,417 |