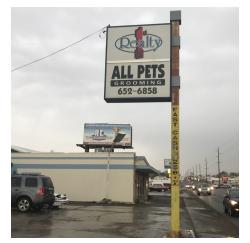

s





## 1202 & 1212 CENTRAL AVE

Billings, MT 59102



### **LEASE INFORMATION**

| Lease Type:  | NNN              | Lease Term: | Negotiable   |
|--------------|------------------|-------------|--------------|
| Total Space: | 1,395 - 3,200 SF | Lease Rate: | \$9.00 SF/yr |

### **AVAILABLE SPACES**

| SUITE            | TENANT    | SIZE (SF) | LEASE TYPE | LEASE RATE   | DESCRIPTION                |
|------------------|-----------|-----------|------------|--------------|----------------------------|
| 1212 Central Ave | Available | 3,200 SF  | NNN        | \$9.00 SF/yr | \$9.00 PSF with \$2.00 NNN |
| 1202 Central Ave | Available | 1,395 SF  | NNN        | \$9.00 SF/yr | \$9.00 PSF with \$2.00 NNN |

**Todd Sherman** 



# **PHOTOS**

## 1202 & 1212 CENTRAL AVE

Billings, MT 59102



















## **Todd Sherman**





## 1202 & 1212 CENTRAL AVE

Billings, MT 59102



## **Todd Sherman**



# DEMOGRAPHICS

## 1202 & 1212 CENTRAL AVE

Billings, MT 59102



| POPULATION           | 1 MILE    | 3 MILES   | 5 MILES   |
|----------------------|-----------|-----------|-----------|
| Total Population     | 11,109    | 65,305    | 112,355   |
| Average Age          | 34.1      | 36.4      | 37.6      |
| Average Age (Male)   | 32.4      | 34.8      | 35.9      |
| Average Age (Female) | 35.4      | 39.2      | 39.6      |
| HOUSEHOLDS & INCOME  | 1 MILE    | 3 MILES   | 5 MILES   |
| Total Households     | 5,101     | 28,601    | 48,928    |
| # of Persons per HH  | 2.2       | 2.3       | 2.3       |
| Average HH Income    | \$48,630  | \$54,174  | \$55,988  |
| Average