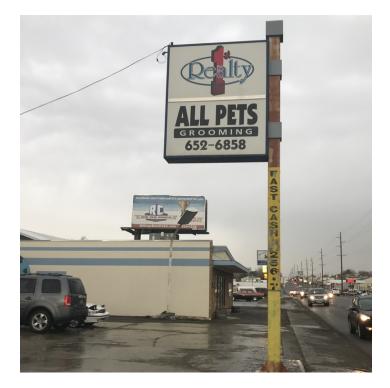

# LEASE

# 1202 & 1212 CENTRAL AVE

Billings, MT 59102



**LEASE RATE** \$9.00 SF/yr + \$2.00 (NNN)

**Todd Sherman**O: 406 656 2001 | C



# **LEASE**

## 1202 & 1212 CENTRAL AVE

Billings, MT 59102





#### **OFFERING SUMMARY**

| Lease Rate:   | \$9.00 SF/yr (NNN)   |
|---------------|----------------------|
| Available SF: | 1,395 - 3,200 SF     |
| Lot Size:     | 17,963 SF            |
| Zoning:       | Community Commercial |

### **PROPERTY OVERVIEW**

Office Space for Lease

1202 Central Ave: 1395 SF 1212 Central Ave: 3200 SF

LEASE RATE

\$9.00 PSF with \$2.00 NNN

#### **PROPERTY HIGHLIGHTS**

- ADA Restroom
- Kitchen
- Multiple Offices





## 1202 & 1212 CENTRAL AVE

Billings, MT 59102



### **LEASE INFORMATION**

| Lease Type:  | NNN              | Lease Term: | Negotiable   |
|--------------|------------------|-------------|--------------|
| Total Space: | 1,395 - 3,200 SF | Lease Rate: | \$9.00 SF/yr |

### **AVAILABLE SPACES**

| SUITE            | TENANT    | SIZE (SF