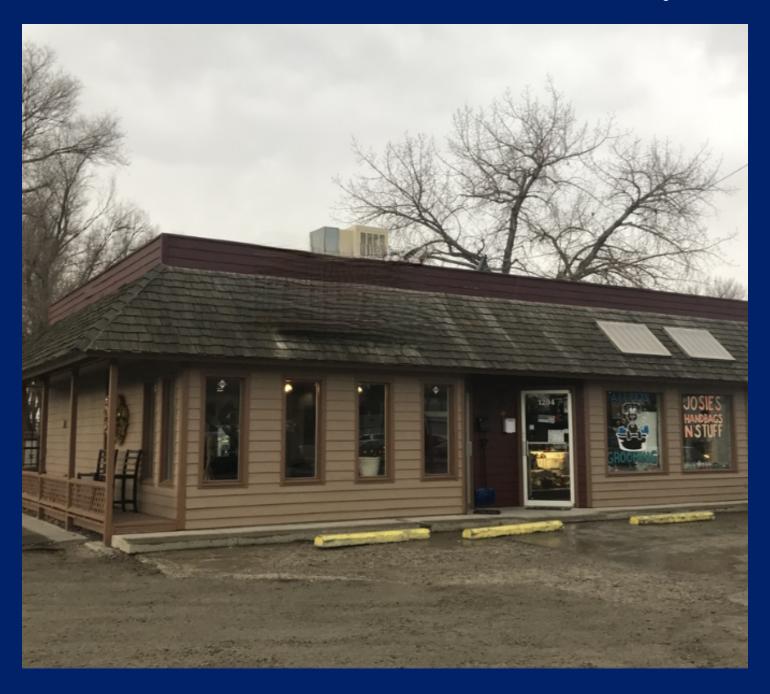

# LEASE

# 1202 & 1212 CENTRAL AVE

Billings, MT 59102



**LEASE RATE** \$9.00 SF/yr + \$2.00 (NNN)

**Todd Sherman**O: 406 656 2001 | C



# **LEASE**

## 1202 & 1212 CENTRAL AVE

Billings, MT 59102





#### **OFFERING SUMMARY**

| Lease Rate:   | \$9.00 SF/yr (NNN)   |
|---------------|----------------------|
| Available SF: | 1,395 - 3,200 SF     |
| Lot Size:     | 17,963 SF            |
| Zoning:       | Community Commercial |

### **PROPERTY OVERVIEW**

Office Space for Lease

1202 Central Ave: 1395 SF 1212 Central Ave: 3200 SF

LEASE RATE

\$9.00 PSF with \$2.00 NNN

#### **PROPERTY HIGHLIGHTS**

- ADA Restroom
- Kitchen
- Multiple Offices





## 1202 & 1212 CENTRAL AVE

Billings, MT 59102



### **LEASE INFORMATION**

| Lease Type:  | NNN              | Lease Term: | Negotiable   |
|--------------|------------------|-------------|---