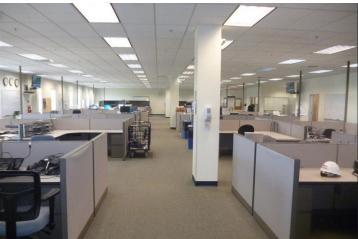

### **SALE HIGHLIGHTS**

- 24,684 Commercial Office Building
- 19,635 SF of Office Space
- 5,049 SF of Enclosed Garage/Warehouse/Storage
- 4 Acres of Land
- Tax Assessed Value: \$2.5 million
- 64 Parking Spaces Paved Parking Lot in Front of Building with Additional Paved Spaces on Side and at the Rear
- Fenced Yard (372 Linear Feet) in the Rear
- 2 qty 10ft Overhead Doors
- 15 qty Roof Mounted HVAC Units
- C-2 Community Commercial Zoning
- Oversized IT/Communications Room with Raised Panel Floor for Ease in Cabling - HUB for Talen Energy's statewide energy operations and marketing
- Fully plumbed and vented chemistry lab
- Security system in place
- Fire protection systems in place
- Subject property includes private offices and numerous conference rooms of varying sizes, restrooms, kitchen and large scale open floor plan on one side of building
- Building was designed as 2 completely separate office spaces (business units) with one space being predominantly open trading floor and the other predominantly private offices making it ideal if 2 separate businesses/organizations wanted to occupy the space
- Office furniture negotiable & could be included in the sale
- Landlord willing to demise the office space down to as small as 10,000 SF for Lease tenant.