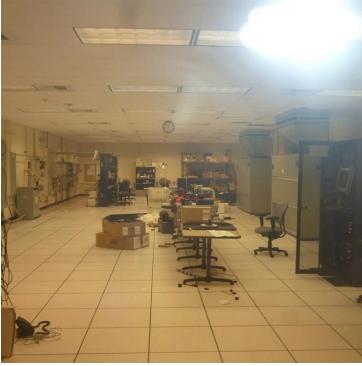

### **SALE HIGHLIGHTS**

- 24,684 Commercial Office Building
- 19,635 SF of Office Space
- 5,049 SF of Enclosed Garage/Warehouse/Storage
- 4 Acres of Land
- Tax Assessed Value: \$2.5 million
- 64 Parking Spaces Paved Parking Lot in Front of Building with Additional Paved Spaces on Side and at the Rear
- Fenced Yard (372 Linear Feet) in the Rear
- 2 qty 10ft Overhead Doors
- 15 qty Roof Mounted HVAC Units
- C-2 Community Commercial Zoning
- Oversized IT/Communications Room with Raised Panel Floor for Ease in Cabling - HUB for Talen Energy's statewide energy operations and marketing
- Fully plumbed and vented chemistry lab
- Security system in place
- Fire protection systems in place
- Subject property includes private offices and numerous conference rooms of varying sizes, restrooms, kitchen and large scale open floor plan on one side of building
- Building was designed as 2 completely separate office spaces (business units) with one space being predominantly open trading floor and the other predominantly private offices making it ideal if 2 separate businesses/organizations wanted to occupy the space
- Office furniture negotiable & could be included in the sale
- Landlord willing to demise the office space down to as small as 10,000 SF for Lease tenant.