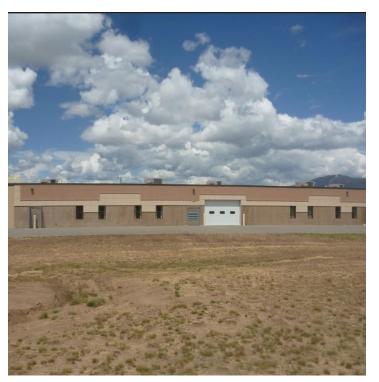

### **45 BASIN CREEK ROAD**

Butte, MT 59701

AVAILABLE SPACE 24,684 SF

ASKING PRICE
PRICE REDUCED to \$1,615,000 or \$9 PSF/NNN

### **PROPERTY OVERVIEW**

45 Basin Creek Rd is a single story commercial building most recently occupied by Talen Energy. This property has good frontage on Basin Creek Road and is a newer building which was constructed in 2000. City water and sewer service has been extended to the site with natural gas & electricity provided by Northwestern Energy. This 24,684 SF building is an ideal location for a call center, large office user, government agency or educational facility and has easy interstate access.

### **LOCATION OVERVIEW**

This property has good frontage on Basin Creek Road and is a newer building which was constructed in 2000.