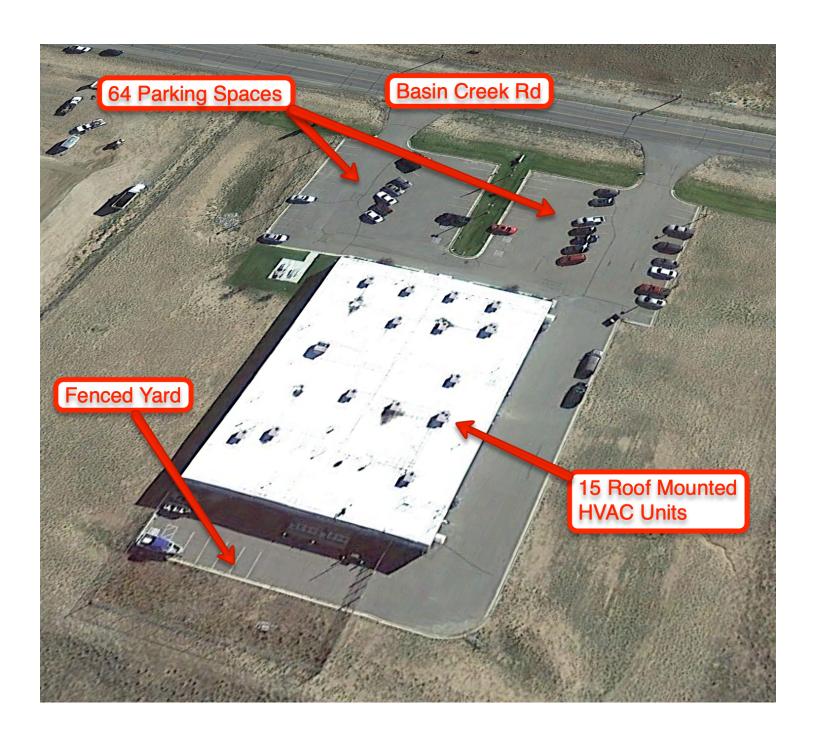

### **FEATURES**

- 24,684 Commercial Office Building
- 19,635 SF of Office Space
- 5,049 SF of Enclosed Garage/Warehouse/Storage
- 4 Acres of Land
- Tax Assessed Value: \$2.5 million
- 64 Parking Spaces Paved Parking Lot in Front of Building with Additional Paved Spaces on Side and at the Rear
- Fenced Yard (372 Linear Feet) in the Rear

### **SALE HIGHLIGHTS**

- 24,684 Commercial Office Building
- 19,635 SF of Office Space
- 5,049 SF of Enclosed Garage/Warehouse/Storage
- 4 Acres of Land
- Tax Assessed Value: \$2.5 million
- 64 Parking Spaces Paved Parking Lot in Front of Building with Additional Paved Spaces on Side and at the Rear
- Fenced Yard (372 Linear Feet) in the Rear
- 2 qty 10ft Overhead Doors
- 15 qty Roof Mounted HVAC Units
- C-2 Community Commercial Zoning
- Oversized IT/Communications Room with Raised Panel Floor for Ease in Cabling - HUB for Talen Energy's statewide energy operations and marketing
- Fully plumbed and vented chemistry lab
- Security system in place
- Fire protection systems in place
- Subject property includes private offices and numerous conference rooms of varying sizes, restrooms, kitchen and large scale open floor plan on one side of building
- Building was designed as 2 completely separate office spaces (business units) with one space being predominantly open trading floor and the other predominantly private offices making it ideal if 2 separate businesses/organizations wanted to occupy the space
- Office furniture negotiable & could be included in the sale
- Landlord willing to demise the office space down to as small as 10,000 SF for Lease tenant.