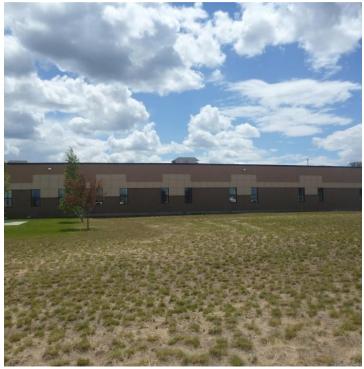

### **45 BASIN CREEK ROAD**

Butte, MT 59701

AVAILABLE SPACE 24,684 SF

ASKING PRICE
PRICE REDUCED to \$1,615,000 or \$9 PSF/NNN

### **PROPERTY OVERVIEW**

45 Basin Creek Rd is a single story commercial building most recently occupied by Talen Energy. This property has good frontage on Basin Creek Road and is a newer building which was constructed in 2000. City water and sewer service has been extended to the site with natural gas & electricity provided by Northwestern Energy. This 24,684 SF building is an ideal location for a call center, large office user, government agency or educational facility and has easy interstate access.

### **LOCATION OVERVIEW**

This property has good frontage on Basin Creek Road and is a newer building which was constructed in 2000.