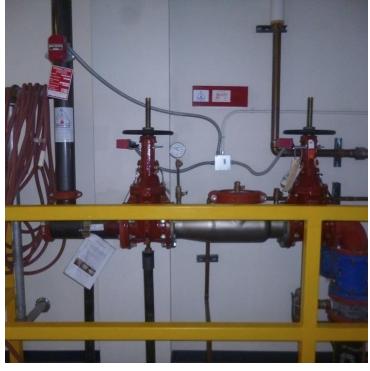

### **SALE HIGHLIGHTS**

- 24,684 Commercial Office Building
- 19,635 SF of Office Space
- 5,049 SF of Enclosed Garage/Warehouse/Storage
- 4 Acres of Land
- Tax Assessed Value: \$2.5 million
- 64 Parking Spaces Paved Parking Lot in Front of Building with Additional Paved Spaces on Side and at the Rear
- Fenced Yard (372 Linear Feet) in the Rear
- 2 qty 10ft Overhead Doors
- 15 qty Roof Mounted HVAC Units
- C-2 Community Commercial Zoning
- Oversized IT/Communications Room with Raised Panel Floor for Ease in Cabling - HUB for Talen Energy's statewide energy operations and marketing
- Fully plumbed and vented chemistry lab
- Security system in place
- Fire protection systems in place
- Subject property includes private offices and numerous conference rooms of varying sizes, restrooms, kitchen and large scale open floor plan on one side of building
- Building was designed as 2 completely separate office spaces (business units) with one space being predominantly open trading floor and the other predominantly private offices making it ideal if 2 separate businesses/organizations wanted to occupy the space
- Office furniture negotiable & could be included in the sale
- Landlord willing to demise the office space down to as small as 10,000 SF for Lease tenant.