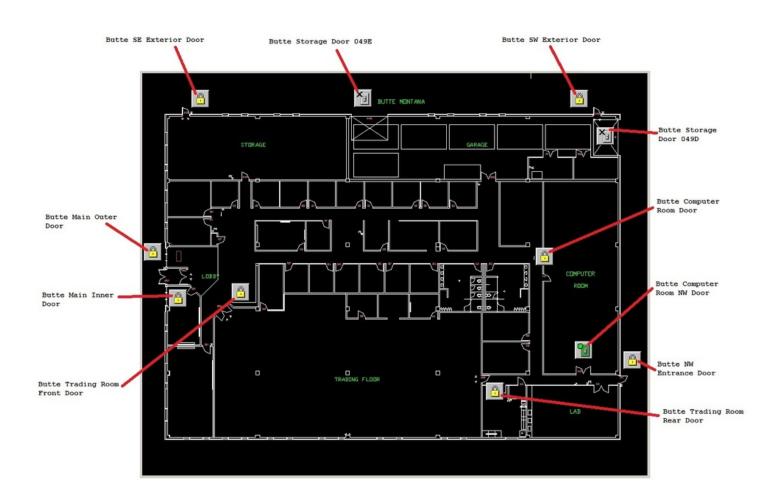

### **SALE HIGHLIGHTS**

- 24,684 Commercial Office Building
- 19,635 SF of Office Space
- 5,049 SF of Enclosed Garage/Warehouse/Storage
- 4 Acres of Land
- Tax Assessed Value: \$2.5 million
- 64 Parking Spaces Paved Parking Lot in Front of Building with Additional Paved Spaces on Side and at the Rear
- Fenced Yard (372 Linear Feet) in the Rear
- 2 qty 10ft Overhead Doors
- 15 qty Roof Mounted HVAC Units
- C-2 Community Commercial Zoning
- Oversized IT/Communications Room with Raised Panel Floor for Ease in Cabling - HUB for Talen Energy's statewide energy operations and marketing
- Fully plumbed and vented chemistry lab
- Security system in place
- Fire protection systems in place
- Subject property includes private offices and numerous conference rooms of varying sizes, restrooms, kitchen and large scale open floor plan on one side of building
- Building was designed as 2 completely separate office spaces (business units) with one space being predominantly open trading floor and the other predominantly private offices making it ideal if 2 separate businesses/organizations wanted to occupy the space
- Office furniture negotiable & could be included in the sale
- Landlord willing to demise the office space down to as small as 10,000 SF for Lease tenant.