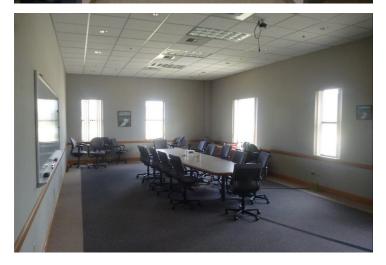

### **SALE HIGHLIGHTS**

- 24,684 Commercial Office Building
- 19,635 SF of Office Space
- 5,049 SF of Enclosed Garage/Warehouse/Storage
- 4 Acres of Land
- Tax Assessed Value: \$2.5 million
- 64 Parking Spaces Paved Parking Lot in Front of Building with Additional Paved Spaces on Side and at the Rear
- Fenced Yard (372 Linear Feet) in the Rear
- 2 qty 10ft Overhead Doors
- 15 qty Roof Mounted HVAC Units
- C-2 Community Commercial Zoning
- Oversized IT/Communications Room with Raised Panel Floor for Ease in Cabling - HUB for Talen Energy's statewide energy operations and marketing
- Fully plumbed and vented chemistry lab
- Security system in place
- Fire protection systems in place
- Subject property includes private offices and numerous conference rooms of varying sizes, restrooms, kitchen and large scale open floor plan on one side of building
- Building was designed as 2 completely separate office spaces (business units) with one space being predominantly open trading floor and the other predominantly private offices making it ideal if 2 separate businesses/organizations wanted to occupy the space
- Office furniture negotiable & could be included in the sale
- Landlord willing to demise the office space down to as small as 10,000 SF for Lease tenant.