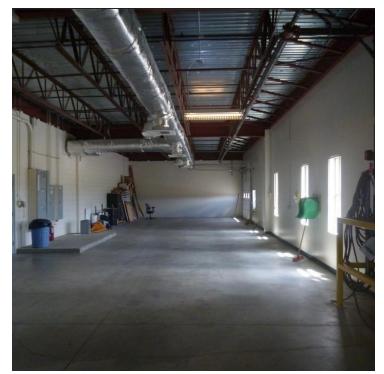

### **SALE HIGHLIGHTS**

- 24,684 Commercial Office Building
- 19,635 SF of Office Space
- 5,049 SF of Enclosed Garage/Warehouse/Storage
- 4 Acres of Land
- Tax Assessed Value: \$2.5 million
- 64 Parking Spaces Paved Parking Lot in Front of Building with Additional Paved Spaces on Side and at the Rear
- Fenced Yard (372 Linear Feet) in the Rear
- 2 qty 10ft Overhead Doors
- 15 qty Roof Mounted HVAC Units
- C-2 Community Commercial Zoning
- Oversized IT/Communications Room with Raised Panel Floor for Ease in Cabling - HUB for Talen Energy's statewide energy operations and marketing
- Fully plumbed and vented chemistry lab
- Security system in place
- Fire protection systems in place
- Subject property includes private offices and numerous conference rooms of varying sizes, restrooms, kitchen and large scale open floor plan on one side of building
- Building was designed as 2 completely separate office spaces (business units) with one space being predominantly open trading floor and the other predominantly private offices making it ideal if 2 separate businesses/organizations wanted to occupy the space
- Office furniture negotiable & could be included in the sale
- Landlord willing to demise the office space down to as small as 10,000 SF for Lease tenant.