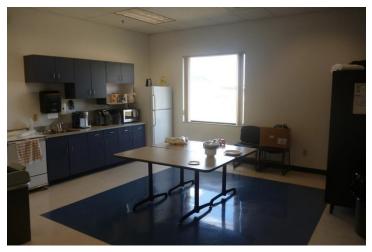

### **SALE HIGHLIGHTS**

- 24,684 Commercial Office Building
- 19,635 SF of Office Space
- 5,049 SF of Enclosed Garage/Warehouse/Storage
- 4 Acres of Land
- Tax Assessed Value: \$2.5 million
- 64 Parking Spaces Paved Parking Lot in Front of Building with Additional Paved Spaces on Side and at the Rear
- Fenced Yard (372 Linear Feet) in the Rear
- 2 qty 10ft Overhead Doors
- 15 qty Roof Mounted HVAC Units
- C-2 Community Commercial Zoning
- Oversized IT/Communications Room with Raised Panel Floor for Ease in Cabling - HUB for Talen Energy's statewide energy operations and marketing
- Fully plumbed and vented chemistry lab
- Security system in place
- Fire protection systems in place
- Subject property includes private offices and numerous conference rooms of varying sizes, restrooms, kitchen and large scale open floor plan on one side of building
- Building was designed as 2 completely separate office spaces (business units) with one space being predominantly open trading floor and the other predominantly private offices making it ideal if 2 separate businesses/organizations wanted to occupy the space
- Office furniture negotiable & could be included in the sale
- Landlord willing to demise the office space down to as small as 10,000 SF for Lease tenant.