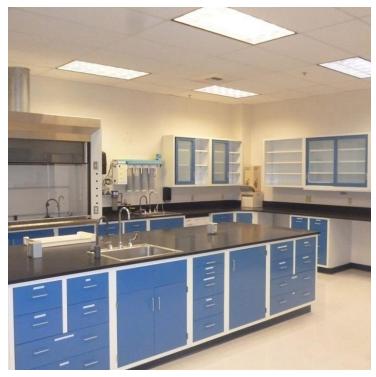

### **SALE HIGHLIGHTS**

- 24,684 Commercial Office Building
- 19,635 SF of Office Space
- 5,049 SF of Enclosed Garage/Warehouse/Storage
- 4 Acres of Land
- Tax Assessed Value: \$2.5 million
- 64 Parking Spaces Paved Parking Lot in Front of Building with Additional Paved Spaces on Side and at the Rear
- Fenced Yard (372 Linear Feet) in the Rear
- 2 qty 10ft Overhead Doors
- 15 qty Roof Mounted HVAC Units
- C-2 Community Commercial Zoning
- Oversized IT/Communications Room with Raised Panel Floor for Ease in Cabling - HUB for Talen Energy's statewide energy operations and marketing
- Fully plumbed and vented chemistry lab
- Security system in place
- Fire protection systems in place
- Subject property includes private offices and numerous conference rooms of varying sizes, restrooms, kitchen and large scale open floor plan on one side of building
- Building was designed as 2 completely separate office spaces (business units) with one space being predominantly open trading floor and the other predominantly private offices making it ideal if 2 separate businesses/organizations wanted to occupy the space
- Office furniture negotiable & could be included in the sale
- Landlord willing to demise the office space down to as small as 10,000 SF for Lease tenant.