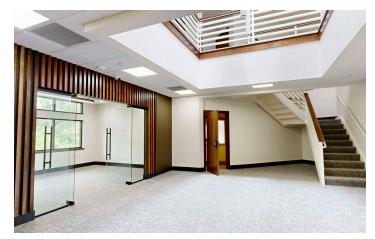

#### **PROPERTY OVERVIEW**

\*2 Separate professional office spaces still available can be leased separately or combined \*Elevators

- \*ADA restrooms
- \*Mix of private offices and open collaborative space
- \*Class A finishes
- \*Exterior remodel completed in 2024
- \*Landlord will provide flooring and paint allowance to gualified tenants
- \*Additional 9,800 SF garden level spaces available for lease \$8 \$10 SF NNN

#### LOCATION OVERVIEW

2075 Overland is a Class A office building that is conveniently located on the west end of Billings close to the highway, numerous restaurants and the most prominent retailers in Billings. Previously the home to EBMS, this attractive office building is perfect for a mid size professional services firm or national tenant. With office space available from 6,500 to 29,000 SF, come take a look and learn how we can provide the perfect office space to meet your company's needs.