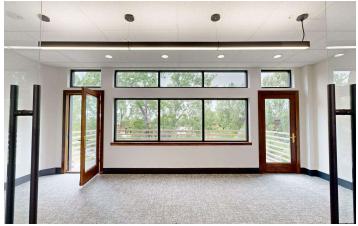

#### **PROPERTY OVERVIEW**

\*2 Separate professional office spaces still available can be leased separately or combined \*Elevators

- \*ADA restrooms
- \*Mix of private offices and open collaborative space
- \*Class A finishes
- \*Exterior remodel completed in 2024
- \*Landlord will provide flooring and paint allowance to gualified tenants
- \*Additional 9,800 SF garden level spaces available for lease \$8 \$10 SF NNN

#### LOCATION OVERVIEW

2075 Overland is a Class A office building that is conveniently located on the west end of Billings close to the highway, numerous restaurants and the most prominent retailers in Billings. Previously the home to EBMS, this attractive office building is perfect for a mid size professional services firm or national tenant. With office space available from 6,500 to 29,000 SF, come take a look and learn how we can provide the perfect office space to meet your company's needs.