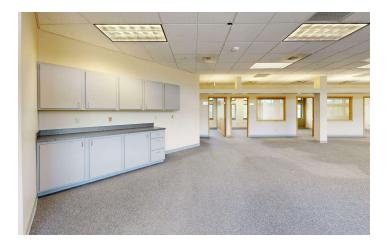

#### **PROPERTY OVERVIEW**

\*2 Separate professional office spaces still available can be leased separately or combined \*Elevators

- \*ADA restrooms
- \*Mix of private offices and open collaborative space
- \*Class A finishes
- \*Exterior remodel completed in 2024
- \*Landlord will provide flooring and paint allowance to gualified tenants
- \*Additional 9,800 SF garden level spaces available for lease \$8 \$10 SF NNN

#### LOCATION OVERVIEW

2075 Overland is a Class A office building that is conveniently located on the west end of Billings close to the highway, numerous restaurants and the most prominent retailers in Billings. Previously the home to EBMS, this attractive office building is perfect for a mid size professional services firm or national tenant. With office space available from 6,500 to 29,000 SF, come take a look and learn how we can provide the perfect office space to meet your company's needs.