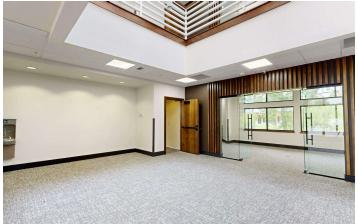

#### **PROPERTY OVERVIEW**

\*2 Separate professional office spaces still available can be leased separately or combined \*Elevators

- \*ADA restrooms
- \*Mix of private offices and open collaborative space
- \*Class A finishes
- \*Exterior remodel completed in 2024
- \*Landlord will provide flooring and paint allowance to gualified tenants
- \*Additional 9,800 SF garden level spaces available for lease \$8 \$10 SF NNN

#### LOCATION OVERVIEW

2075 Overland is a Class A office building that is conveniently located on the west end of Billings close to the highway, numerous restaurants and the most prominent retailers in Billings. Previously the home to EBMS, this attractive office building is perfect for a mid size professional services firm or national tenant. With office space available from 6,500 to 29,000 SF, come take a look and learn how we can provide the perfect office space to meet your company's needs.