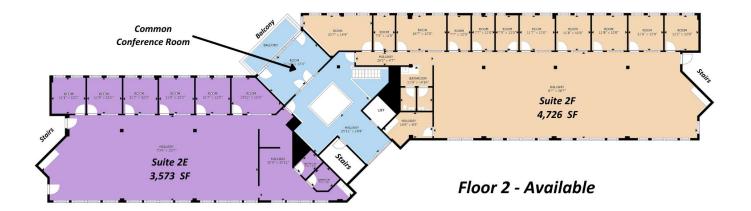

#### LEASE INFORMATION

| Lease Type:NNNTotal Space Available:4,289 - 9,963 SF |           | Lease Term: Negotiable |             |               |                                                         |
|------------------------------------------------------|-----------|------------------------|-------------|---------------|---------------------------------------------------------|
|                                                      |           | 4,289 - 9,963 SF       | Lease Rate: | \$18.95 SF/yr |                                                         |
| AVAILABL                                             | E SPACES  |                        |             |               |                                                         |
| SUITE                                                | TENANT    | SIZE (SF)              | LEASE TYPE  | LEASE RATE    | DESCRIPTION                                             |
| Suite 1E                                             | Leased    | 4,537 SF               | NNN         | \$19.75 SF/yr | 3,952 SF Unit<br>585.31 SF Common<br>Garden Level       |
|                                                      | Leased    | 5,462 SF               |             |               | 4,758 SF Unit<br>704.69 SF Common<br>Garden Level       |
| Suite 2E                                             | Available | 4,289 SF               | NNN         | \$18.95 SF/yr | 3,573 SF Unit<br>716.84 SF Common<br>Garden Level       |
| Suite 2F                                             | Available | 5,674 SF               | NNN         | \$18.95 SF/yr | 4,726 SF Unit<br>948.16 SF Common Level<br>Garden Level |