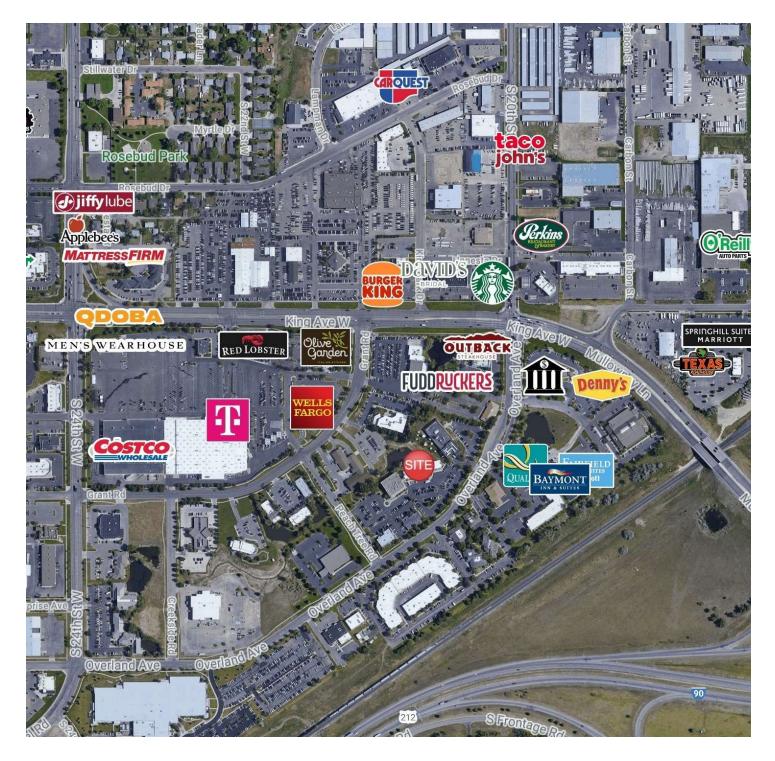

#### LOCATION OVERVIEW

2075 Overland is a Class A office building that is conveniently located on the west end of Billings close to the highway, numerous restaurants and the most prominent retailers in Billings. Previously the home to EBMS, this attractive office building is perfect for a mid size professional services firm or national tenant. With office space available from 6,500 to 29,000 SF, come take a look and learn how we can provide the perfect office space to meet your company's needs.