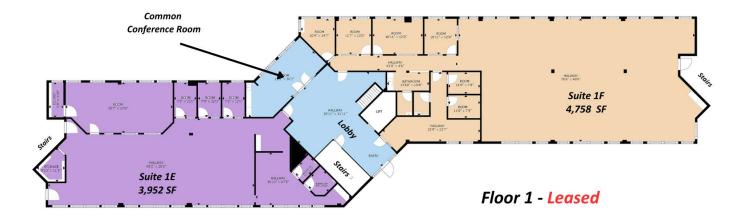

#### LEASE INFORMATION

| Lease Type:NNNTotal Space Available:4,289 - 9,963 SF |           | Lease Term: Negotiable |             |               |                                                         |
|------------------------------------------------------|-----------|------------------------|-------------|---------------|---------------------------------------------------------|
|                                                      |           | 4,289 - 9,963 SF       | Lease Rate: | \$18.95 SF/yr |                                                         |
| AVAILABL                                             | E SPACES  |                        |             |               |                                                         |
| SUITE                                                | TENANT    | SIZE (SF)              | LEASE TYPE  | LEASE RATE    | DESCRIPTION                                             |
| Suite 1E                                             | Leased    | 4,537 SF               | NNN         | \$19.75 SF/yr | 3,952 SF Unit<br>585.31 SF Common<br>Garden Level       |
|                                                      | Leased    | 5,462 SF               |             |               | 4,758 SF Unit<br>704.69 SF Common<br>Garden Level       |
| Suite 2E                                             | Available | 4,289 SF               | NNN         | \$18.95 SF/yr | 3,573 SF Unit<br>716.84 SF Common<br>Garden Level       |
| Suite 2F                                             | Available | 5,674 SF               | NNN         | \$18.95 SF/yr | 4,726 SF Unit<br>948.16 SF Common Level<br>Garden Level |