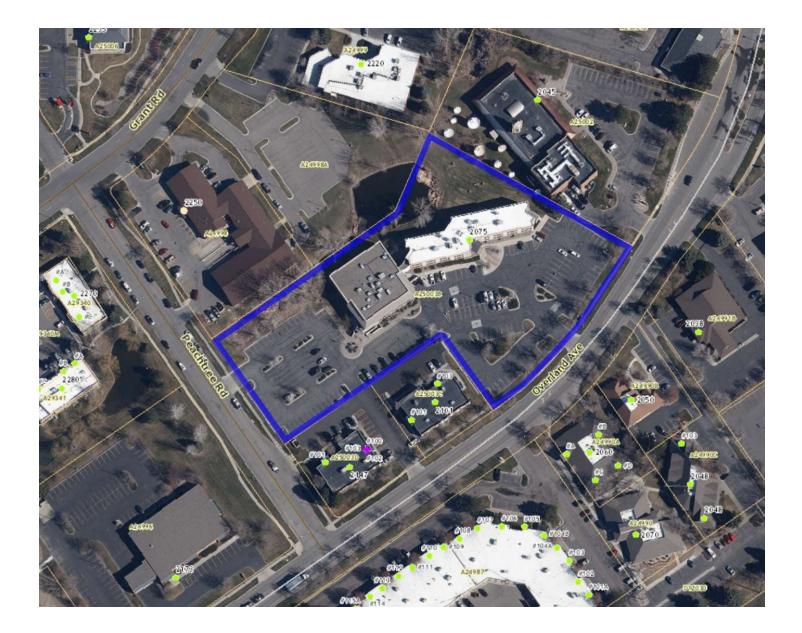

#### LOCATION OVERVIEW

2075 Overland is a Class A office building that is conveniently located on the west end of Billings close to the highway, numerous restaurants and the most prominent retailers in Billings. Previously the home to EBMS, this attractive office building is perfect for a mid size professional services firm or national tenant. With office space available from 6,500 to 29,000 SF, come take a look and learn how we can provide the perfect office space to meet your company's needs.