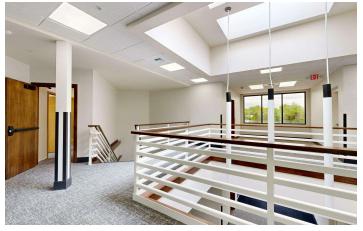

#### **PROPERTY OVERVIEW**

\*2 Separate professional office spaces still available can be leased separately or combined \*Elevators

- \*ADA restrooms
- \*Mix of private offices and open collaborative space
- \*Class A finishes
- \*Exterior remodel completed in 2024
- \*Landlord will provide flooring and paint allowance to gualified tenants
- \*Additional 9,800 SF garden level spaces available for lease \$8 \$10 SF NNN

#### LOCATION OVERVIEW

2075 Overland is a Class A office building that is conveniently located on the west end of Billings close to the highway, numerous restaurants and the most prominent retailers in Billings. Previously the home to EBMS, this attractive office building is perfect for a mid size professional services firm or national tenant. With office space available from 6,500 to 29,000 SF, come take a look and learn how we can provide the perfect office space to meet your company's needs.