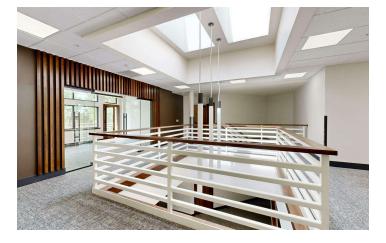

#### **PROPERTY OVERVIEW**

\*2 Separate professional office spaces still available can be leased separately or combined \*Elevators

- \*ADA restrooms
- \*Mix of private offices and open collaborative space
- \*Class A finishes
- \*Exterior remodel completed in 2024
- \*Landlord will provide flooring and paint allowance to gualified tenants
- \*Additional 9,800 SF garden level spaces available for lease \$8 \$10 SF NNN

#### LOCATION OVERVIEW

2075 Overland is a Class A office building that is conveniently located on the west end of Billings close to the highway, numerous restaurants and the most prominent retailers in Billings. Previously the home to EBMS, this attractive office building is perfect for a mid size professional services firm or national tenant. With office space available from 6,500 to 29,000 SF, come take a look and learn how we can provide the perfect office space to meet your company's needs.