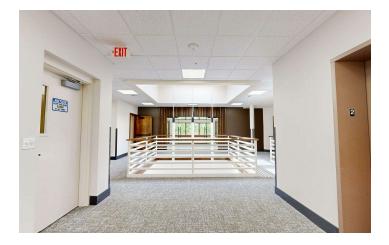

#### **PROPERTY OVERVIEW**

\*2 Separate professional office spaces still available can be leased separately or combined \*Elevators

- \*ADA restrooms
- \*Mix of private offices and open collaborative space
- \*Class A finishes
- \*Exterior remodel completed in 2024
- \*Landlord will provide flooring and paint allowance to gualified tenants
- \*Additional 9,800 SF garden level spaces available for lease \$8 \$10 SF NNN

#### LOCATION OVERVIEW

2075 Overland is a Class A office building that is conveniently located on the west end of Billings close to the highway, numerous restaurants and the most prominent retailers in Billings. Previously the home to EBMS, this attractive office building is perfect for a mid size professional services firm or national tenant. With office space available from 6,500 to 29,000 SF, come take a look and learn how we can provide the perfect office space to meet your company's needs.