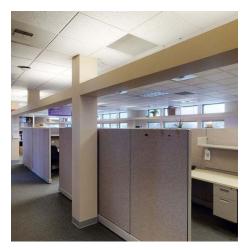

#### PROPERTY OVERVIEW

- \*4 Separate Professional Office Spaces Can Be Leased Separately or Combined
- \*Each unit shall be required to lease a pro rata share (approx. 2,200-2,800 SF) of the finished basement at \$7-10 NNN
- \*Elevators
- \*ADA Restrooms
- \*Mix of private offices and open collaborative space
- \*Class A finishes and Exterior Remodel is in Progress
- \*Landlord will provide flooring and paint allowance to qualified tenants

#### LOCATION OVERVIEW

2075 Overland is a Class A office building that is conveniently located on the west end of Billings close to the highway, numerous restaurants and the most prominent retailers in Billings. Previously the home to EBMS, this attractive office building is perfect for a mid size professional services firm or national tenant. With office space available from 6,500 to 29,000 SF, come take a look and learn how we can provide the perfect office space to meet your company's needs.