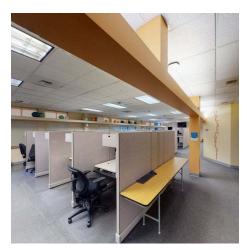

#### PROPERTY OVERVIEW

- \*4 Separate Professional Office Spaces Can Be Leased Separately or Combined
- \*Each unit shall be required to lease a pro rata share (approx. 2,200-2,800 SF) of the finished basement at \$7-10 NNN
- \*Elevators
- \*ADA Restrooms
- \*Mix of private offices and open collaborative space
- \*Class A finishes and Exterior Remodel is in Progress
- \*Landlord will provide flooring and paint allowance to qualified tenants

#### LOCATION OVERVIEW

2075 Overland is a Class A office building that is conveniently located on the west end of Billings close to the highway, numerous restaurants and the most prominent retailers in Billings. Previously the home to EBMS, this attractive office building is perfect for a mid size professional services firm or national tenant. With office space available from 6,500 to 29,000 SF, come take a look and learn how we can provide the perfect office space to meet your company's needs.