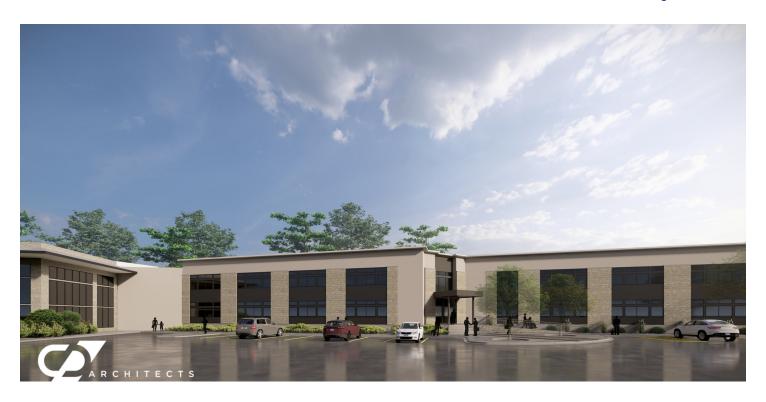

#### LOCATION OVERVIEW

2075 Overland is a Class A office building that is conveniently located on the west end of Billings close to the highway, numerous restaurants and the most prominent retailers in Billings. Previously the home to EBMS, this attractive office building is perfect for a mid size professional services firm or national tenant. With office space available from 6,500 to 29,000 SF, come take a look and learn how we can provide the perfect office space to meet your company's needs.

### **BUILDING EXTERIORS**

2075 Overland Ave Billings, MT 59102

George Warmer, CCIM 406 855 8946