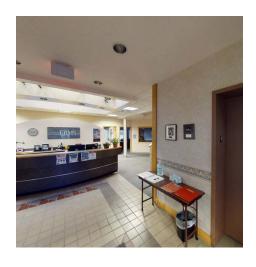

#### PROPERTY OVERVIEW

- \*4 Separate Professional Office Spaces Can Be Leased Separately or Combined
- \*Each unit shall be required to lease a pro rata share (approx. 2,200-2,800 SF) of the finished basement at \$7-10 NNN
- \*Elevators
- \*ADA Restrooms
- \*Mix of private offices and open collaborative space
- \*Class A finishes and Exterior Remodel is in Progress
- \*Landlord will provide flooring and paint allowance to qualified tenants

#### LOCATION OVERVIEW

2075 Overland is a Class A office building that is conveniently located on the west end of Billings close to the highway, numerous restaurants and the most prominent retailers in Billings. Previously the home to EBMS, this attractive office building is perfect for a mid size professional services firm or national tenant. With office space available from 6,500 to 29,000 SF, come take a look and learn how we can provide the perfect office space to meet your company's needs.