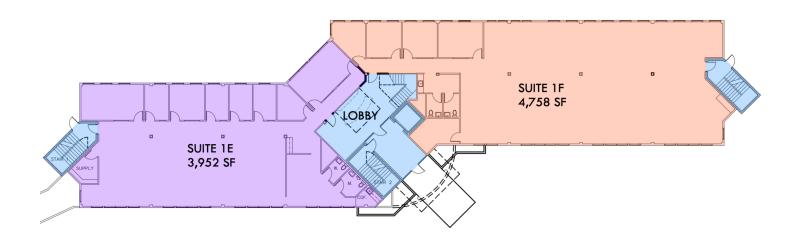

#### **AVAILABLE SPACES**

| SUITE    | TENANT    | SIZE (SF) | LEASE TYPE | LEASE RATE    | DESCRIPTION                                                          |
|----------|-----------|-----------|------------|---------------|----------------------------------------------------------------------|
| Suite 1E | Available | 4,537 SF  | NNN        | \$19.75 SF/yr | 3,952 SF Unit<br>585.31 SF Common<br>2,200 - 2,800 SF Basement Space |
| Suite 1F | Available | 5,462 SF  | NNN        | \$19.75 SF/yr | 4,758 SF Unit<br>704.69 SF Common<br>2,200 - 2,800 SF Basement Space |
| Suite 2E | Available | 4,289 SF  | NNN        | \$19.75 SF/yr | 3,573 SF Unit<br>716.84 SF Common<br>2,200 - 2,800 SF Basement Space |
| Suite 2F | Available | 5,674 SF  | NNN        | \$19.75 SF/yr | 4,726 SF Unit<br>948.16 SF Common<br>2,200 - 2,800 SF Basement Space |