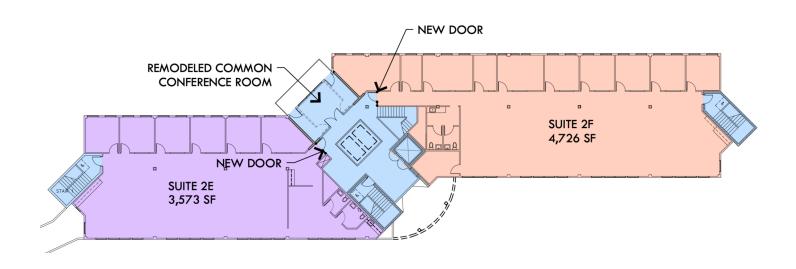

#### **AVAILABLE SPACES**

| SUITE    | TENANT    | SIZE (SF) | LEASE TYPE | LEASE RATE    | DESCRIPTION                                                          |
|----------|-----------|-----------|------------|---------------|----------------------------------------------------------------------|
| Suite 1E | Available | 4,537 SF  | NNN        | \$19.75 SF/yr | 3,952 SF Unit<br>585.31 SF Common<br>2,200 - 2,800 SF Basement Space |
| Suite 1F | Available | 5,462 SF  | NNN        | \$19.75 SF/yr | 4,758 SF Unit<br>704.69 SF Common<br>2,200 - 2,800 SF Basement Space |
| Suite 2E | Available | 4,289 SF  | NNN        | \$19.75 SF/yr | 3,573 SF Unit<br>716.84 SF Common<br>2,200 - 2,800 SF Basement Space |
| Suite 2F | Available | 5,674 SF  | NNN        | \$19.75 SF/yr | 4,726 SF Unit<br>948.16 SF Common<br>2,200 - 2,800 SF Basement Space |