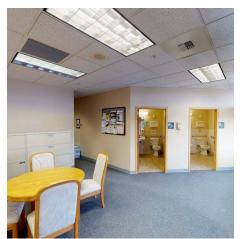

#### PROPERTY OVERVIEW

- \*4 Separate Professional Office Spaces Can Be Leased Separately or Combined
- \*Each unit shall be required to lease a pro rata share (approx. 2,200-2,800 SF) of the finished basement at \$7-10 NNN
- \*Elevators
- \*ADA Restrooms
- \*Mix of private offices and open collaborative space
- \*Class A finishes and Exterior Remodel is in Progress
- \*Landlord will provide flooring and paint allowance to qualified tenants

#### LOCATION OVERVIEW

2075 Overland is a Class A office building that is conveniently located on the west end of Billings close to the highway, numerous restaurants and the most prominent retailers in Billings. Previously the home to EBMS, this attractive office building is perfect for a mid size professional services firm or national tenant. With office space available from 6,500 to 29,000 SF, come take a look and learn how we can provide the perfect office space to meet your company's needs.