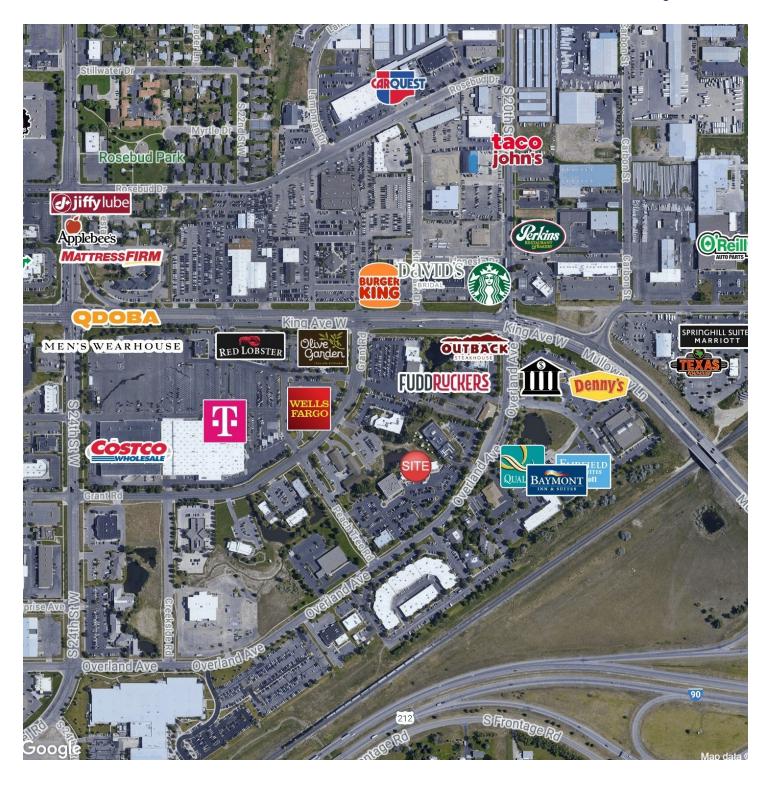

#### LOCATION OVERVIEW

2075 Overland is a Class A office building that is conveniently located on the west end of Billings close to the highway, numerous restaurants and the most prominent retailers in Billings. Previously the home to EBMS, this attractive office building is perfect for a mid size professional services firm or national tenant. With office space available from 6,500 to 29,000 SF, come take a look and learn how we can provide the perfect office space to meet your company's needs.