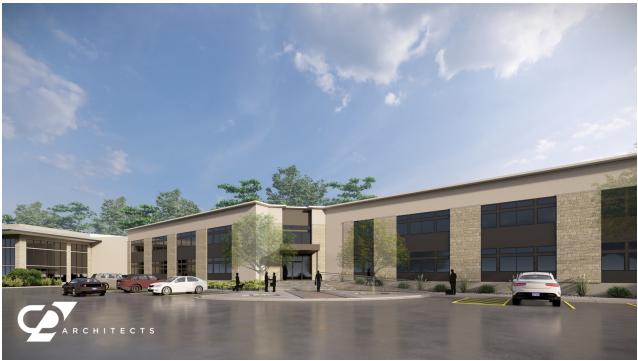

### **BUILDING EXTERIORS**

2075 Overland Ave Billings, MT 59102

George Warmer, CCIM 406 855 8946

#### LOCATION OVERVIEW

2075 Overland is a Class A office building that is conveniently located on the west end of Billings close to the highway, numerous restaurants and the most prominent retailers in Billings. Previously the home to EBMS, this attractive office building is perfect for a mid size professional services firm or national tenant. With office space available from 6,500 to 29,000 SF, come take a look and learn how we can provide the perfect office space to meet your company's needs.