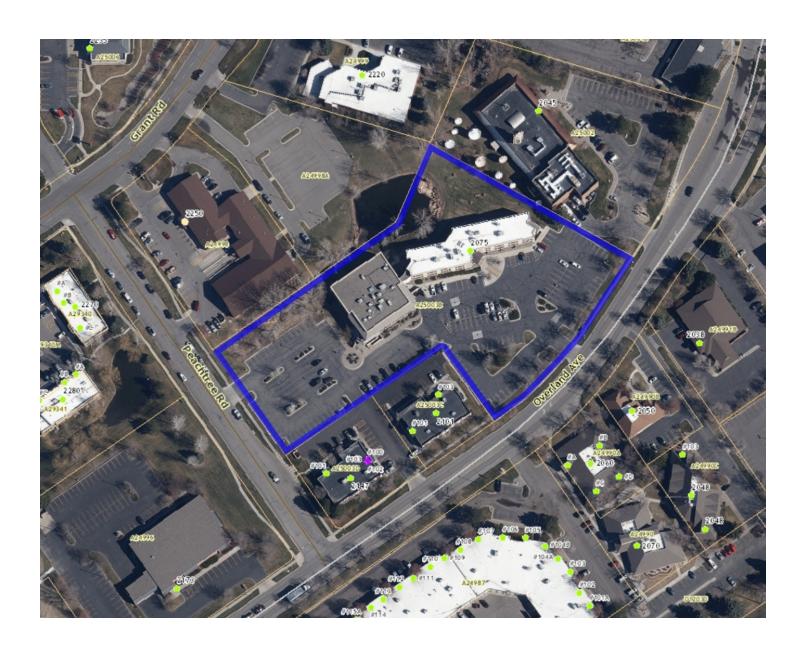

#### LOCATION OVERVIEW

2075 Overland is a Class A office building that is conveniently located on the west end of Billings close to the highway, numerous restaurants and the most prominent retailers in Billings. Previously the home to EBMS, this attractive office building is perfect for a mid size professional services firm or national tenant. With office space available from 6,500 to 29,000 SF, come take a look and learn how we can provide the perfect office space to meet your company's needs.