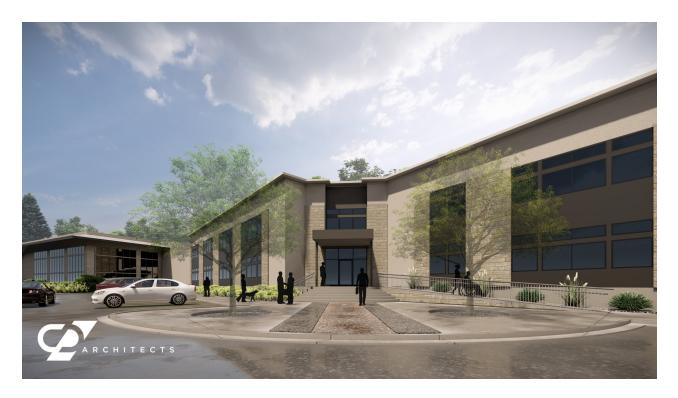

### **BUILDING EXTERIORS**

2075 Overland Ave Billings, MT 59102

George Warmer, CCIM 406 855 8946

#### LOCATION OVERVIEW

2075 Overland is a Class A office building that is conveniently located on the west end of Billings close to the highway, numerous restaurants and the most prominent retailers in Billings. Previously the home to EBMS, this attractive office building is perfect for a mid size professional services firm or national tenant. With office space available from 6,500 to 29,000 SF, come take a look and learn how we can provide the perfect office space to meet your company's needs.