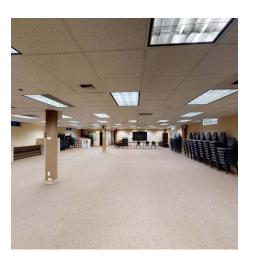

#### PROPERTY OVERVIEW

- \*4 Separate Professional Office Spaces Can Be Leased Separately or Combined
- \*Each unit shall be required to lease a pro rata share (approx. 2,200-2,800 SF) of the finished basement at \$7-10 NNN
- \*Elevators
- \*ADA Restrooms
- \*Mix of private offices and open collaborative space
- \*Class A finishes and Exterior Remodel is in Progress
- \*Landlord will provide flooring and paint allowance to qualified tenants

#### LOCATION OVERVIEW

2075 Overland is a Class A office building that is conveniently located on the west end of Billings close to the highway, numerous restaurants and the most prominent retailers in Billings. Previously the home to EBMS, this attractive office building is perfect for a mid size professional services firm or national tenant. With office space available from 6,500 to 29,000 SF, come take a look and learn how we can provide the perfect office space to meet your company's needs.