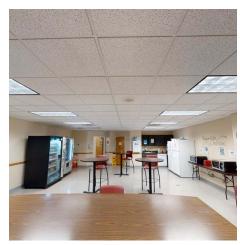

#### PROPERTY OVERVIEW

- \*4 Separate Professional Office Spaces Can Be Leased Separately or Combined
- \*Each unit shall be required to lease a pro rata share (approx. 2,200-2,800 SF) of the finished basement at \$7-10 NNN
- \*Elevators
- \*ADA Restrooms
- \*Mix of private offices and open collaborative space
- \*Class A finishes and Exterior Remodel is in Progress
- \*Landlord will provide flooring and paint allowance to qualified tenants

#### LOCATION OVERVIEW

2075 Overland is a Class A office building that is conveniently located on the west end of Billings close to the highway, numerous restaurants and the most prominent retailers in Billings. Previously the home to EBMS, this attractive office building is perfect for a mid size professional services firm or national tenant. With office space available from 6,500 to 29,000 SF, come take a look and learn how we can provide the perfect office space to meet your company's needs.