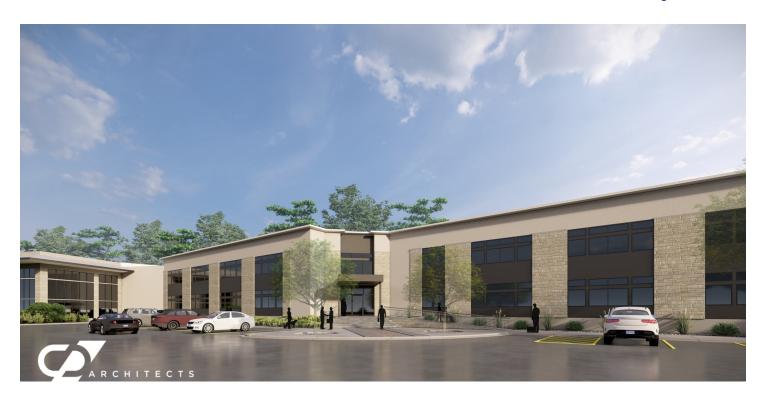

#### LOCATION OVERVIEW

2075 Overland is a Class A office building that is conveniently located on the west end of Billings close to the highway, numerous restaurants and the most prominent retailers in Billings. Previously the home to EBMS, this attractive office building is perfect for a mid size professional services firm or national tenant. With office space available from 6,500 to 29,000 SF, come take a look and learn how we can provide the perfect office space to meet your company's needs.

### **BUILDING EXTERIORS**

2075 Overland Ave Billings, MT 59102

George Warmer, CCIM 406 855 8946