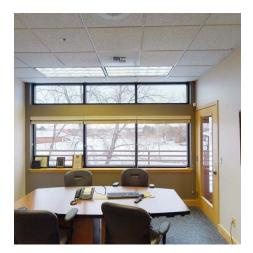

#### PROPERTY OVERVIEW

- \*4 Separate Professional Office Spaces Can Be Leased Separately or Combined
- \*Each unit shall be required to lease a pro rata share (approx. 2,200-2,800 SF) of the finished basement at \$7-10 NNN
- \*Elevators
- \*ADA Restrooms
- \*Mix of private offices and open collaborative space
- \*Class A finishes and Exterior Remodel is in Progress
- \*Landlord will provide flooring and paint allowance to qualified tenants

#### LOCATION OVERVIEW

2075 Overland is a Class A office building that is conveniently located on the west end of Billings close to the highway, numerous restaurants and the most prominent retailers in Billings. Previously the home to EBMS, this attractive office building is perfect for a mid size professional services firm or national tenant. With office space available from 6,500 to 29,000 SF, come take a look and learn how we can provide the perfect office space to meet your company's needs.