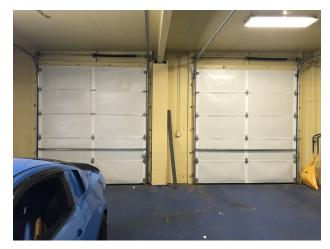

### **PROPERTY OVERVIEW**

\*9 N 32nd St, Billings \*Downtown Retail Investment Property for Sale \*Long Term Tenant Servicing Billings Since 1977 \*\$480,000 \*3,700 SF Building \*New 5 Year Lease Recently Signed \*Net Operating Income = \$33,898 \*7.1% Cap Rate \*2% Yearly Rent Escalators

### LOCATION OVERVIEW

9 N 32nd St is the home to a long term tenant with roots going back to 1977. With a new 5 year lease and tenant responsible for 100% of the maintenance, this investment property is perfect for someone looking for a true "mailbox money" investment property. This property benefits from its central location and retail exposure on Montana Ave.