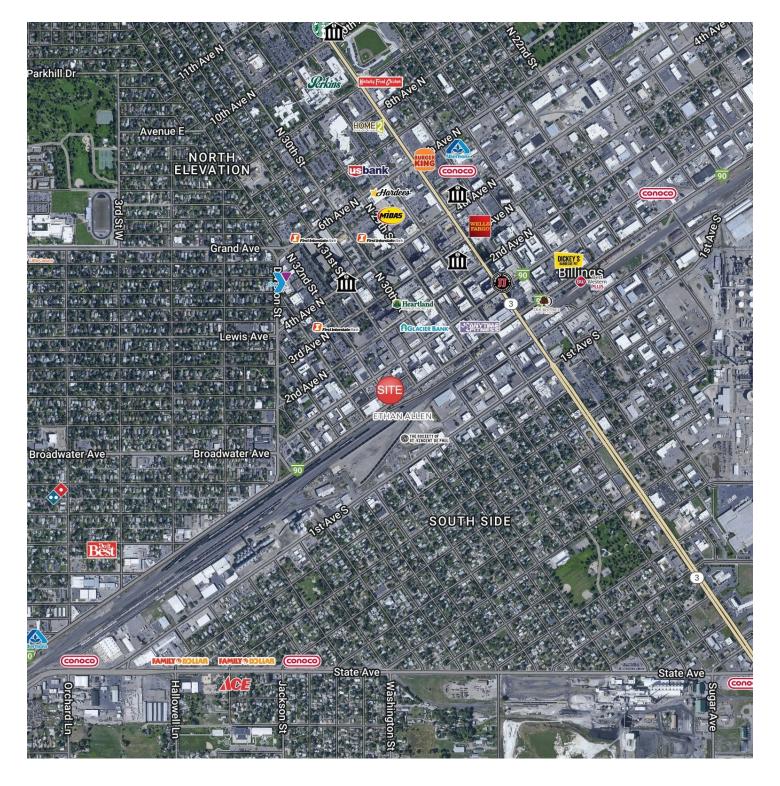

### LOCATION OVERVIEW

9 N 32nd St is the home to a long term tenant with roots going back to 1977. With a new 5 year lease and tenant responsible for 100% of the maintenance, this investment property is perfect for someone looking for a true "mailbox money" investment property. This property benefits from its central location and retail exposure on Montana Ave.