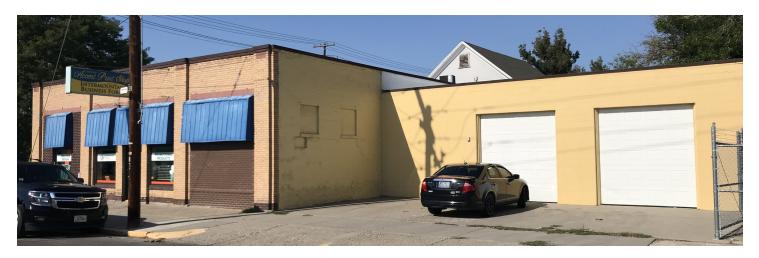

### **PROPERTY OVERVIEW**

\*9 N 32nd St, Billings \*Downtown Retail Investment Property for Sale \*Long Term Tenant Servicing Billings Since 1977 \*\$480,000 \*3,700 SF Building \*New 5 Year Lease Recently Signed \*Net Operating Income = \$33,898 \*7.1% Cap Rate \*2% Yearly Rent Escalators

### LOCATION OVERVIEW

9 N 32nd St is the home to a long term tenant with roots going back to 1977. With a new 5 year lease and tenant responsible for 100% of the maintenance, this investment property is perfect for someone looking for a true "mailbox money" investment property. This property benefits from its central location and retail exposure on Montana Ave.