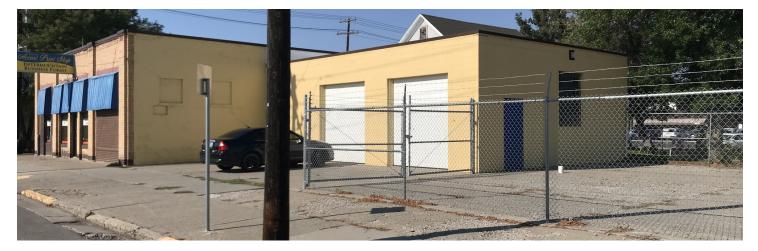

### **PROPERTY OVERVIEW**

\*9 N 32nd St, Billings \*Downtown Retail Investment Property for Sale \*Long Term Tenant Servicing Billings Since 1977 \*\$480,000 \*3,700 SF Building \*New 5 Year Lease Recently Signed \*Net Operating Income = \$33,898 \*7.1% Cap Rate \*2% Yearly Rent Escalators

### LOCATION OVERVIEW

9 N 32nd St is the home to a long term tenant with roots going back to 1977. With a new 5 year lease and tenant responsible for 100% of the maintenance, this investment property is perfect for someone looking for a true "mailbox money" investment property. This property benefits from its central location and retail exposure on Montana Ave.