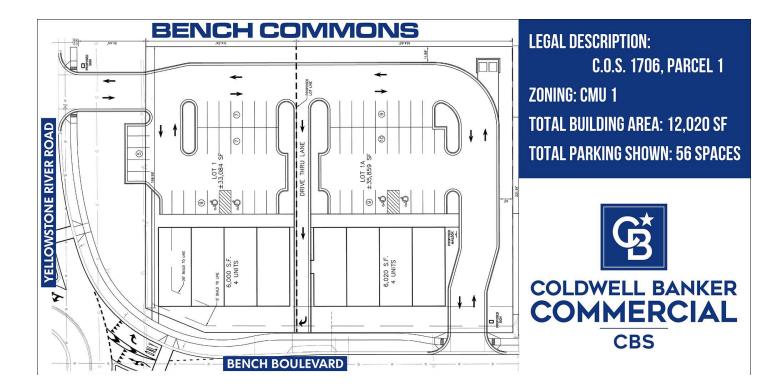

#### PROPERTY OVERVIEW

| *0.76 Acres to 1.58 Acres in Bench Commons                                     |
|--------------------------------------------------------------------------------|
| *North Lot is 33,084 SF for Sale @ \$349,900 (\$10.58 PSF)                     |
| *6,000 SF of Buildings Can Fit on North Lot                                    |
| *28 Parking Space Can Fit on North Lot                                         |
| *South Lot is 35,859 SF for Sale @ \$349,900 (\$9.76 PSF)                      |
| *6,020 SF of Buildings with Retail Drive Through Can Fit on South Lot          |
| *27 Parking Space Can Fit on South Lot                                         |
| *Both Lots are Perfectly Suited for a 1-4 Tenant Building                      |
| *2 Full Accesses Already in Place                                              |
| *Utilities Are Stubbed In                                                      |
| *19,300 Cars Per Day                                                           |
| *Seller Will Prepare and Record Condo Association Documents Prior to Closing   |
| *Coffee shop & brewery called 105 Brewing newly built across the street        |
| *Triplex on the southern part of the property leases for a total of \$2,925/mo |
|                                                                                |

Note: 8,504 SF of Ground on North Lot where landscaping is along Yellowstone River Rd is on 100 yr Land Lease from MDT That Has Been Prepaid by Seller

Nathan Matelich, CCIM (406) 781-6889 nathan@cbcmontana.com Todd Sherman (406) 570-8961 todd@cbcmontana.com