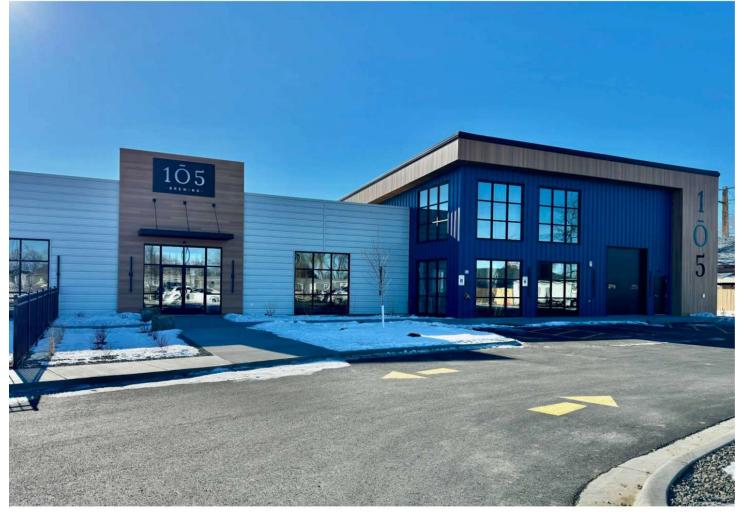

# 105 Coffee & Brewery newly built across the street.

Nathan Matelich, CCIM (406) 781-6889 nathan@cbcmontana.com

**Todd Sherman** (406) 570-8961 todd@cbcmontana.com

#### PROPERTY OVERVIEW

| *0.76 Acres to 1.58 Acres in Bench Commons                                     |
|--------------------------------------------------------------------------------|
| *North Lot is 33,084 SF for Sale @ \$349,900 (\$10.58 PSF)                     |
| *6,000 SF of Buildings Can Fit on North Lot                                    |
| *28 Parking Space Can Fit on North Lot                                         |
| *South Lot is 35,859 SF for Sale @ \$349,900 (\$9.76 PSF)                      |
| *6,020 SF of Buildings with Retail Drive Through Can Fit on South Lot          |
| *27 Parking Space Can Fit on South Lot                                         |
| *Both Lots are Perfectly Suited for a 1-4 Tenant Building                      |
| *2 Full Accesses Already in Place                                              |
| *Utilities Are Stubbed In                                                      |
| *19,300 Cars Per Day                                                           |
| *Seller Will Prepare and Record Condo Association Documents Prior to Closing   |
| *Coffee shop & brewery called 105 Brewing newly built across the street        |
| *Triplex on the southern part of the property leases for a total of \$2,925/mo |
|                                                                                |