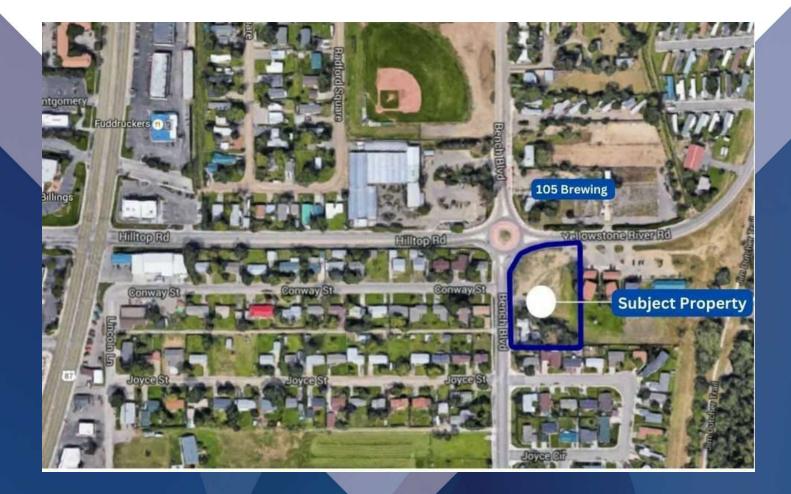

### LOCATION OVERVIEW

Last remaining prime corner in rapidly growing Billings Heights. Recent expansion makes for high traffic counts and excellent location for retail businesses or professional office building. Zoning allows for Retail, Office, Long Term Care Facilities, Schools, Churches, Government Facilities, Healthcare Facilities, Day Care Facilities, Veterinarians, Commercial Services, Restaurants, Bars (Special Review), Financial Services, Hotels, and Convenience Stores. Enjoy building on a lot that is shovel ready!

# 105 Coffee & Brewery newly built across the street.

Nathan Matelich, CCIM (406) 781-6889 nathan@cbcmontana.com

**Todd Sherman** (406) 570-8961 todd@cbcmontana.com