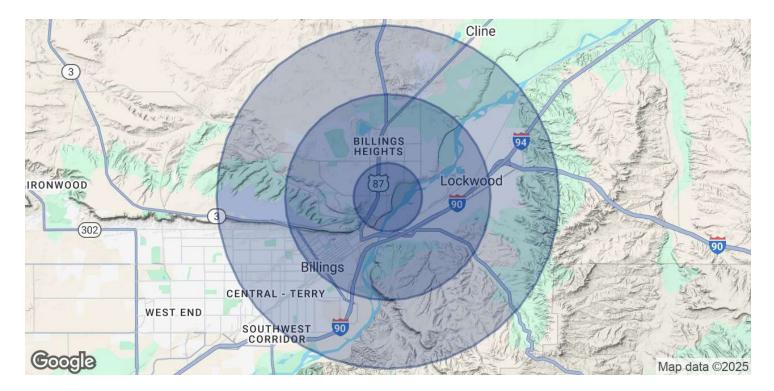

# SALE, LAND LEASE, BUILD TO SUIT 727 BENCH BILID

| 27,329<br>35.6 | 62,339    |
|----------------|-----------|
| 35.6           | 35.6      |
|                |           |
| 37.1           | 35.2      |
| 35.1           | 36.7      |
| 3 MILES        | 5 MILES   |
| 12,448         | 28,271    |
| 2.2            | 2.2       |
| \$65,033       | \$65,104  |
|                | \$251,164 |
|                | 12,448    |

\* Demographic data derived from 2020 ACS - US Census

Nathan Matelich, CCIM (406) 781-6889 nathan@cbcmontana.com Todd Sherman (406) 570-8961 todd@cbcmontana.com