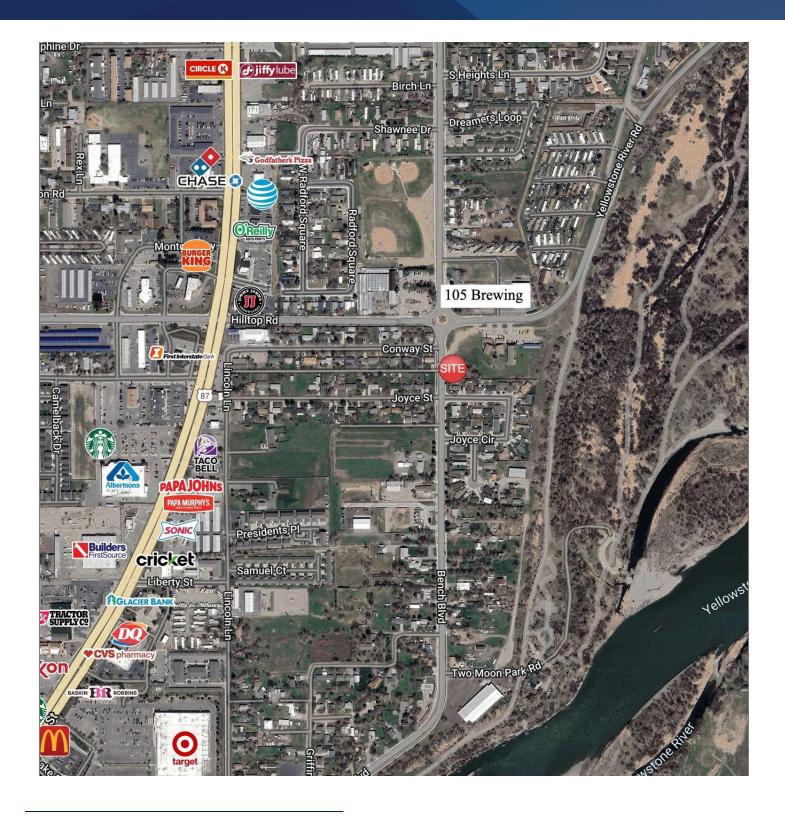

### LOCATION OVERVIEW

Last remaining prime corner in rapidly growing Billings Heights. Recent expansion makes for high traffic counts and excellent location for retail businesses or professional office building. Zoning allows for Retail, Office, Long Term Care Facilities, Schools, Churches, Government Facilities, Healthcare Facilities, Day Care Facilities, Veterinarians, Commercial Services, Restaurants, Bars (Special Review), Financial Services, Hotels, and Convenience Stores. Enjoy building on a lot that is shovel ready!

#### PROPERTY OVERVIEW

| *0.76 Acres to 1.58 Acres in Bench Commons                                     |
|--------------------------------------------------------------------------------|
| *North Lot is 33,084 SF for Sale @ \$349,900 (\$10.58 PSF)                     |
| *6,000 SF of Buildings Can Fit on North Lot                                    |
| *28 Parking Space Can Fit on North Lot                                         |
| *South Lot is 35,859 SF for Sale @ \$349,900 (\$9.76 PSF)                      |
| *6,020 SF of Buildings with Retail Drive Through Can Fit on South Lot          |
| *27 Parking Space Can Fit on South Lot                                         |
| *Both Lots are Perfectly Suited for a 1-4 Tenant Building                      |
| *2 Full Accesses Already in Place                                              |
| *Utilities Are Stubbed In                                                      |
| *19,300 Cars Per Day                                                           |
| *Seller Will Prepare and Record Condo Association Documents Prior to Closing   |
| *Coffee shop & brewery called 105 Brewing newly built across the street        |
| *Triplex on the southern part of the property leases for a total of \$2,925/mo |
|                                                                                |