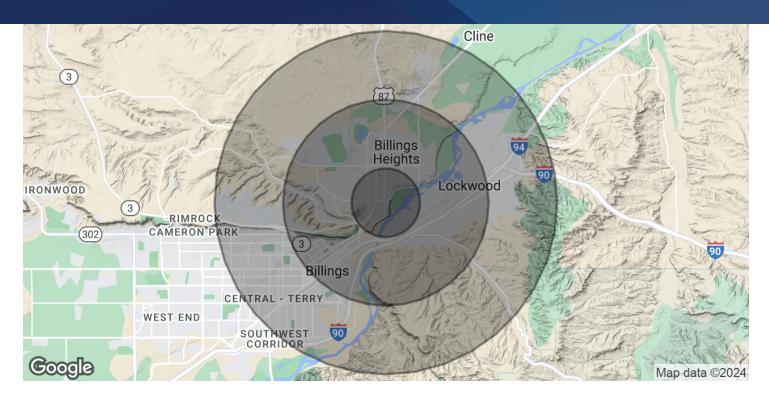

### SALE, LAND LEASE, BUILD TO SUIT 727 BENCH BLVD

| POPULATION           | 1 MILE    | 3 MILES   | 5 MILES   |
|----------------------|-----------|-----------|-----------|
| Total Population     | 5,636     | 27,329    | 62,339    |
| Average Age          | 35.4      | 35.6      | 35.6      |
| Average Age (Male)   | 36.3      | 37.1      | 35.2      |
| Average Age (Female) | 34        | 35.1      | 36.7      |
|                      |           |           |           |
| HOUSEHOLDS & INCOME  | 1 MILE    | 3 MILES   | 5 MILES   |
| Total Households     | 2,704     | 12,448    | 28,271    |
| # of Persons per HH  | 2.1       | 2.2       | 2.2       |
| Average HH Income    | \$55,405  | \$65,033  | \$65,104  |
| Average House Value  | \$282,731 | \$305,766 | \$251,164 |

<sup>\*</sup> Demographic data derived from 2020 ACS - US Census

Nathan Matelich, CCIM 406 781 6889 nathan@cbcmontana.com