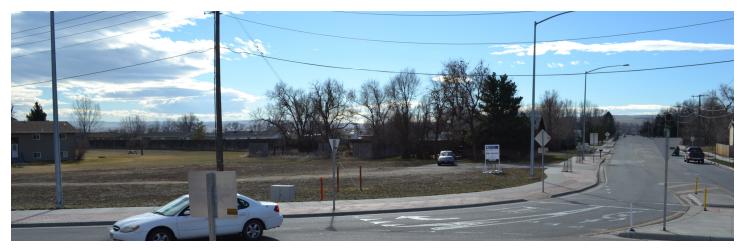

#### PROPERTY OVERVIEW

- \*Seller willing to do long term ground lease or build to suit
- \*North lot is 33,084 SF for sale @ \$374,900 (\$11.33 PSF)
- \*6,000 SF of buildings can fit on north lot
- \*South lot is 35,859 SF for sale @ \$374,900 (\$10.45 PSF)
- \*6,020 SF of buildings with retail drive through can fit on south lot
- \*28 parking spaces can fit on each lot
- \*Both lots are perfectly suited for a 1-4 tenant building
- \*2 full accesses already in place & utilities are stubbed in
- \*Seller will prepare and record condo association documents prior to closing
- \*New 105 Coffee & Brewery under construction across the street

### LOCATION OVERVIEW

Last remaining prime corner in rapidly growing Billings Heights. Recent expansion makes for high traffic counts and excellent location for retail businesses or professional office building. Zoning allows for Retail, Office, Long Term Care Facilities, Schools, Churches, Government Facilities, Healthcare Facilities, Day Care Facilities, Veterinarians, Commercial Services, Restaurants, Bars (Special Review), Financial Services, Hotels, and Convenience Stores. Enjoy building on a lot that is shovel ready!