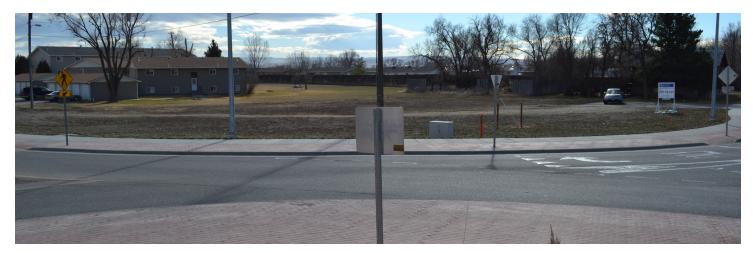

#### PROPERTY OVERVIEW

- \*Seller willing to do long term ground lease or build to suit
- \*North lot is 33,084 SF for sale @ \$374,900 (\$11.33 PSF)
- \*6,000 SF of buildings can fit on north lot
- \*South lot is 35,859 SF for sale @ \$374,900 (\$10.45 PSF)
- \*6,020 SF of buildings with retail drive through can fit on south lot
- \*28 parking spaces can fit on each lot
- \*Both lots are perfectly suited for a 1-4 tenant building
- \*2 full accesses already in place & utilities are stubbed in
- \*Seller will prepare and record condo association documents prior to closing
- \*New 105 Coffee & Brewery under construction across the street

### LOCATION OVERVIEW

Last remaining prime corner in rapidly growing Billings Heights. Recent expansion makes for high traffic counts and excellent location for retail businesses or professional office building. Zoning allows for Retail, Office, Long Term Care Facilities, Schools, Churches, Government Facilities, Healthcare Facilities, Day Care Facilities, Veterinarians, Commercial Services, Restaurants, Bars (Special Review), Financial Services, Hotels, and Convenience Stores. Enjoy building on a lot that is shovel ready!