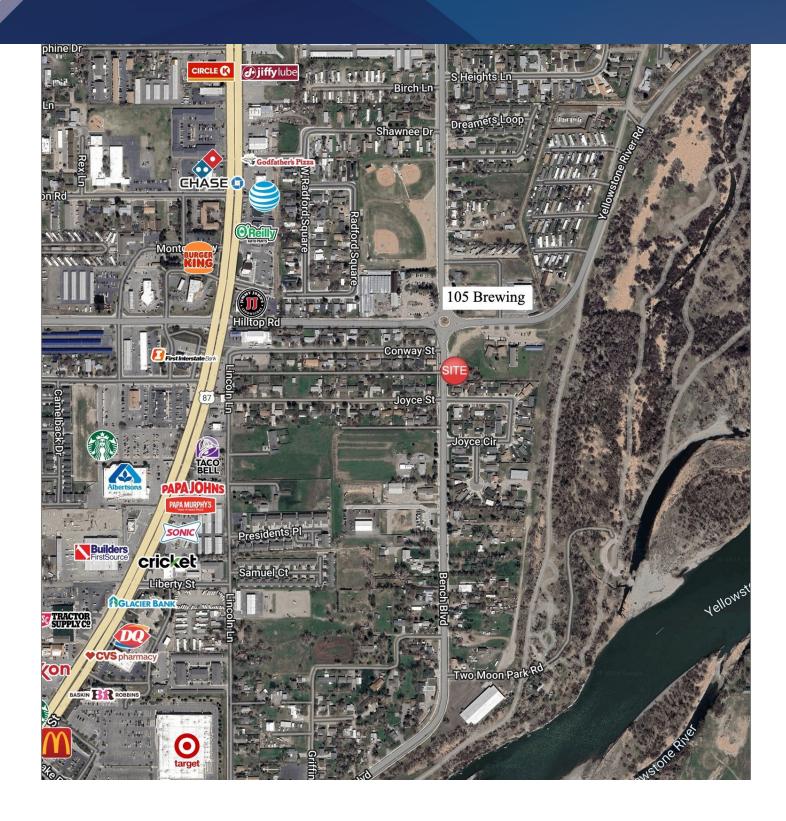

#### PROPERTY OVERVIEW

- \*Seller willing to do long term ground lease or build to suit
- \*North lot is 33,084 SF for sale @ \$374,900 (\$11.33 PSF)
- \*6,000 SF of buildings can fit on north lot
- \*South lot is 35,859 SF for sale @ \$374,900 (\$10.45 PSF)
- \*6,020 SF of buildings with retail drive through can fit on south lot
- \*28 parking spaces can fit on each lot
- \*Both lots are perfectly suited for a 1-4 tenant building
- \*2 full accesses already in place & utilities are stubbed in
- \*Seller will prepare and record condo association documents prior to closing
- \*New 105 Coffee & Brewery under construction across the street

### SALE, LAND LEASE, BUILD TO SUIT 727 BENCH BIVD 727

Nathan Matelich, CCIM 406 781 6889 nathan@cbcmontana.com

727 Bench Blvd Billings, MT 59105

105 Coffee & Brewery under construction across the street.