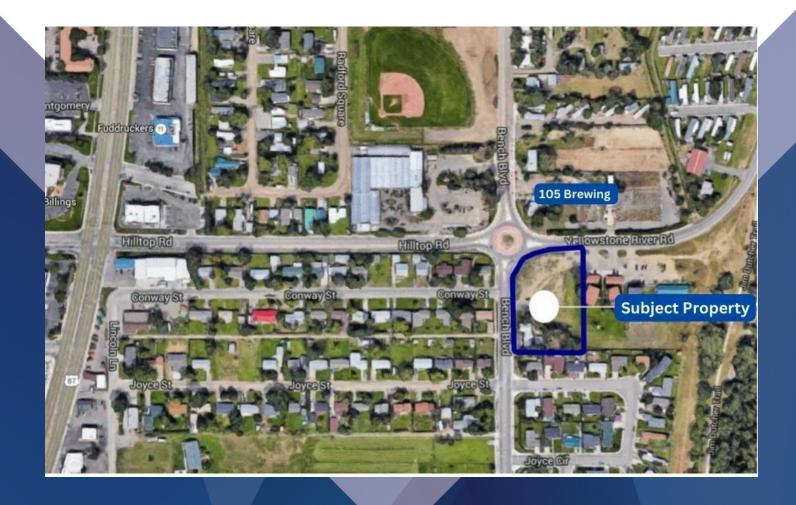

#### PROPERTY OVERVIEW

- \*Seller willing to do long term ground lease or build to suit
- \*North lot is 33,084 SF for sale @ \$374,900 (\$11.33 PSF)
- \*6,000 SF of buildings can fit on north lot
- \*South lot is 35,859 SF for sale @ \$374,900 (\$10.45 PSF)
- \*6,020 SF of buildings with retail drive through can fit on south lot
- \*28 parking spaces can fit on each lot
- \*Both lots are perfectly suited for a 1-4 tenant building
- \*2 full accesses already in place & utilities are stubbed in
- \*Seller will prepare and record condo association documents prior to closing
- \*New 105 Coffee & Brewery under construction across the street

### LOCATION OVERVIEW

Last remaining prime corner in rapidly growing Billings Heights. Recent expansion makes for high traffic counts and excellent location for retail businesses or professional office building. Zoning allows for Retail, Office, Long Term Care Facilities, Schools, Churches, Government Facilities, Healthcare Facilities, Day Care Facilities, Veterinarians, Commercial Services, Restaurants, Bars (Special Review), Financial Services, Hotels, and Convenience Stores. Enjoy building on a lot that is shovel ready!