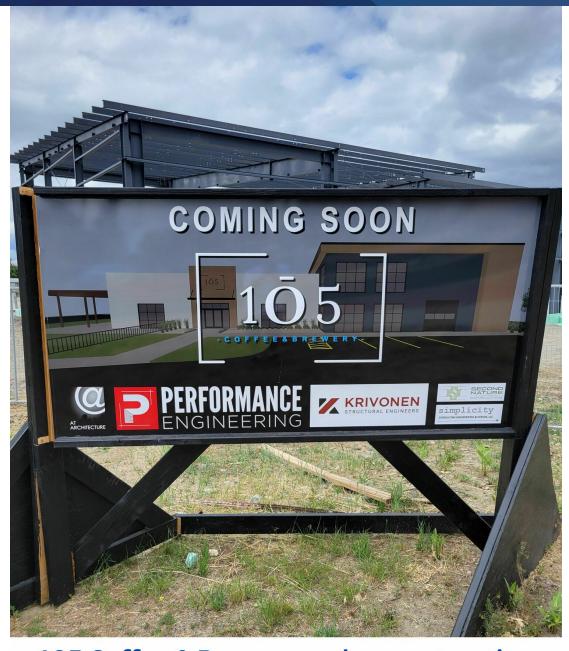

#### PROPERTY OVERVIEW

- \*Seller willing to do long term ground lease or build to suit
- \*North lot is 33,084 SF for sale @ \$374,900 (\$11.33 PSF)
- \*6,000 SF of buildings can fit on north lot
- \*South lot is 35,859 SF for sale @ \$374,900 (\$10.45 PSF)
- \*6,020 SF of buildings with retail drive through can fit on south lot
- \*28 parking spaces can fit on each lot
- \*Both lots are perfectly suited for a 1-4 tenant building
- \*2 full accesses already in place & utilities are stubbed in
- \*Seller will prepare and record condo association documents prior to closing
- \*New 105 Coffee & Brewery under construction across the street

### SALE, LAND LEASE, BUILD TO SUIT 727 BENCH BIVD 727

Nathan Matelich, CCIM 406 781 6889 nathan@cbcmontana.com

727 Bench Blvd Billings, MT 59105

105 Coffee & Brewery under construction across the street.