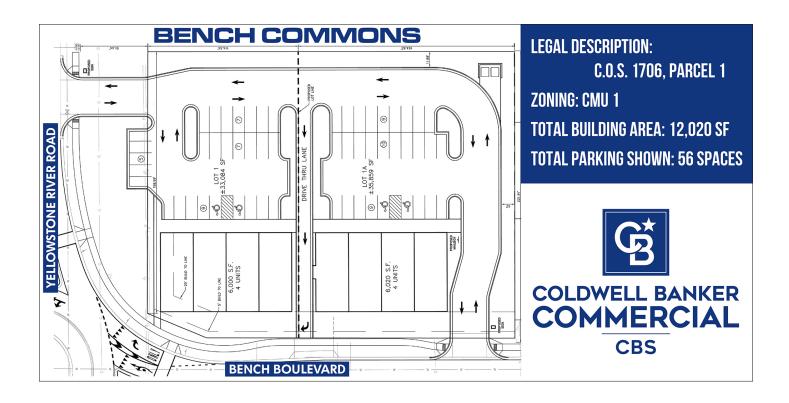

#### PROPERTY OVERVIEW

- \*Seller willing to do long term ground lease or build to suit
- \*North lot is 33,084 SF for sale @ \$374,900 (\$11.33 PSF)
- \*6,000 SF of buildings can fit on north lot
- \*South lot is 35,859 SF for sale @ \$374,900 (\$10.45 PSF)
- \*6,020 SF of buildings with retail drive through can fit on south lot
- \*28 parking spaces can fit on each lot
- \*Both lots are perfectly suited for a 1-4 tenant building
- \*2 full accesses already in place & utilities are stubbed in
- \*Seller will prepare and record condo association documents prior to closing
- \*New 105 Coffee & Brewery under construction across the street

Note: 8,504 SF of ground on north lot where landscaping is along Yellowstone River Rd is on 100 yr land lease from MDT that has been prepaid by seller.