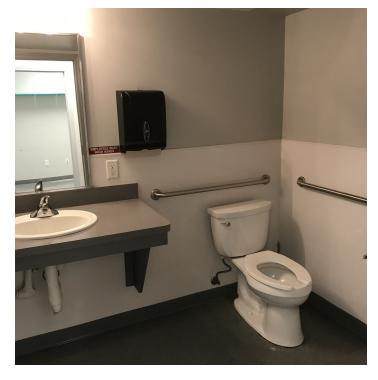

#### PROPERTY OVERVIEW

- \*1,000 SF Retail Space for Lease
- \*\$1,630/mo + Utilities
- \*Class A Retail Center on Most Desirable Retail Corridor in Laurel
- \*Open Area with Retail Counter, 3 Bay Wash Sink and Hand Washing Sink
- \*ADA Restroom, Storage Room & Office
- \*Large Pylon Sign
- \*Zoned Highway Commercial
- \*\$14.50 PSF NNN
- \*NNN Estimated at \$5.07 and is Billed Back Exactly to Tenant Monthly
- \*Monthly Rent Including Average NNN is \$1,630/mo + Utilities