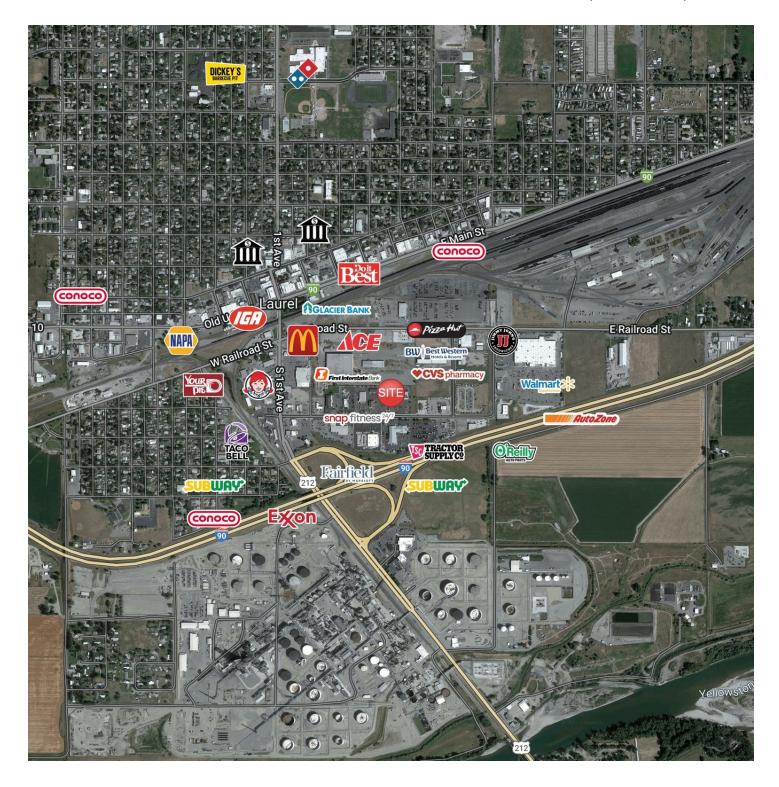

#### **LOCATION OVERVIEW**

1,000 SF salon space available for lease in multi-tenant retail center next to Ace Hardware in Laurel, MT. Excellent retail location with high traffic counts on arterial street connecting to Walmart shopping center. Retail space was previously occupied by a salon/barber shop and a juice bar. Enjoy signage on large pylon sign to ensure your customers know right where you are.