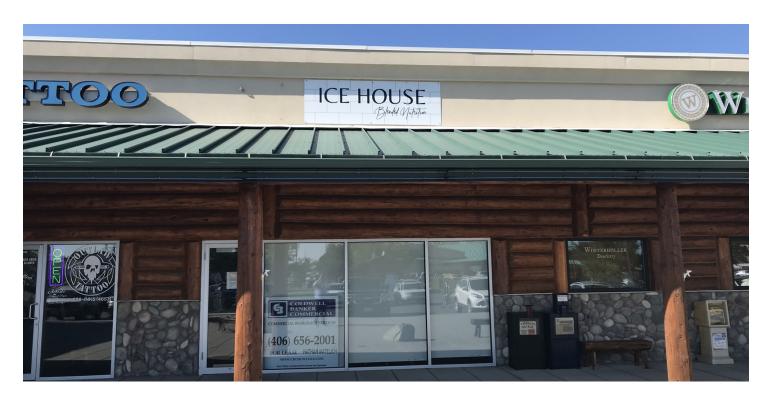

#### PROPERTY OVERVIEW

- \*1,000 SF Retail Space for Lease
- \*\$1,630/mo + Utilities
- \*Class A Retail Center on Most Desirable Retail Corridor in Laurel
- \*Open Area with Retail Counter, 3 Bay Wash Sink and Hand Washing Sink
- \*ADA Restroom, Storage Room & Office
- \*Large Pylon Sign
- \*Zoned Highway Commercial
- \*\$14.50 PSF NNN
- \*NNN Estimated at \$5.07 and is Billed Back Exactly to Tenant Monthly
- \*Monthly Rent Including Average NNN is \$1,630/mo + Utilities

#### **LOCATION OVERVIEW**

1,000 SF salon space available for lease in multi-tenant retail center next to Ace Hardware in Laurel, MT. Excellent retail location with high traffic counts on arterial street connecting to Walmart shopping center. Retail space was previously occupied by a salon/barber shop and a juice bar. Enjoy signage on large pylon sign to ensure your customers know right where you are.