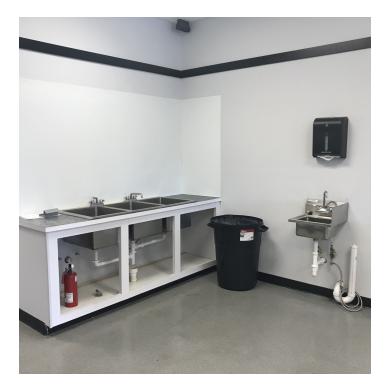

#### PROPERTY OVERVIEW

- \*1,000 SF Retail Space for Lease
- \*\$1,630/mo + Utilities
- \*Class A Retail Center on Most Desirable Retail Corridor in Laurel
- \*Open Area with Retail Counter, 3 Bay Wash Sink and Hand Washing Sink
- \*ADA Restroom, Storage Room & Office
- \*Large Pylon Sign
- \*Zoned Highway Commercial
- \*\$14.50 PSF NNN
- \*NNN Estimated at \$5.07 and is Billed Back Exactly to Tenant Monthly
- \*Monthly Rent Including Average NNN is \$1,630/mo + Utilities