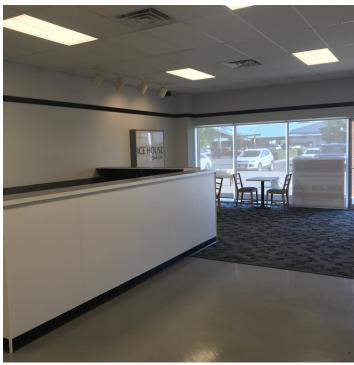

#### PROPERTY OVERVIEW

- \*1,000 SF Retail Space for Lease
- \*\$1,630/mo + Utilities
- \*Class A Retail Center on Most Desirable Retail Corridor in Laurel
- \*Open Area with Retail Counter, 3 Bay Wash Sink and Hand Washing Sink
- \*ADA Restroom, Storage Room & Office
- \*Large Pylon Sign
- \*Zoned Highway Commercial
- \*\$14.50 PSF NNN
- \*NNN Estimated at \$5.07 and is Billed Back Exactly to Tenant Monthly
- \*Monthly Rent Including Average NNN is \$1,630/mo + Utilities

#### **LOCATION OVERVIEW**

1,000 SF salon space available for lease in multi-tenant retail center next to Ace Hardware in Laurel, MT. Excellent retail location with high traffic counts on arterial street connecting to Walmart shopping center. Retail space was previously occupied by a salon/barber shop and a juice bar. Enjoy signage on large pylon sign to ensure your customers know right where you are.