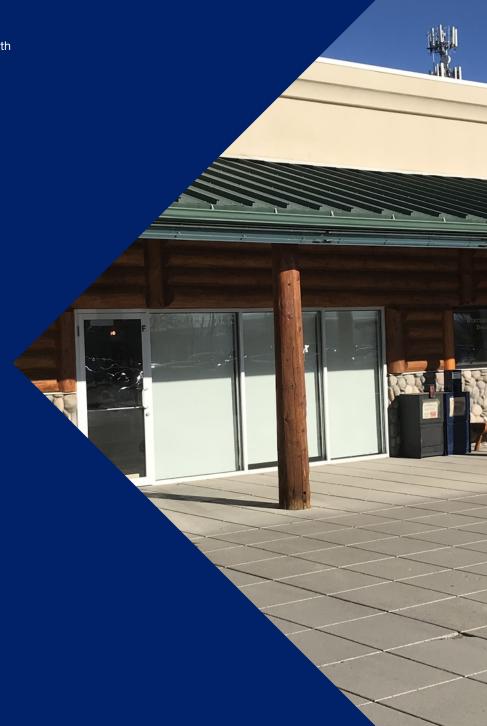

#### PROPERTY OVERVIEW

- \*1,000 SF Retail Space for Lease
- \*\$1,630/mo + Utilities
- \*Class A Retail Center on Most Desirable Retail Corridor in Laurel
- \*Open Area with Retail Counter, 3 Bay Wash Sink and Hand Washing Sink
- \*ADA Restroom, Storage Room & Office
- \*Large Pylon Sign
- \*Zoned Highway Commercial
- \*\$14.50 PSF NNN
- \*NNN Estimated at \$5.07 and is Billed Back Exactly to Tenant Monthly
- \*Monthly Rent Including Average NNN is \$1,630/mo + Utilities

#### **LOCATION OVERVIEW**

1,000 SF salon space available for lease in multi-tenant retail center next to Ace Hardware in Laurel, MT. Excellent retail location with high traffic counts on arterial street connecting to Walmart shopping center. Retail space was previously occupied by a salon/barber shop and a juice bar. Enjoy signage on large pylon sign to ensure your customers know right where you are.