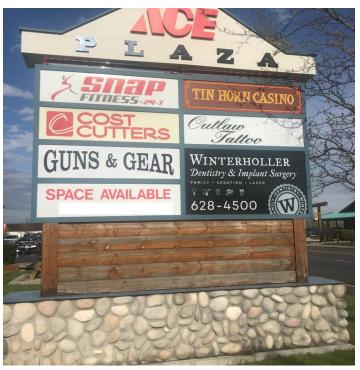

#### PROPERTY OVERVIEW

- \*1,000 SF Retail Space for Lease
- \*\$1,630/mo + Utilities
- \*Class A Retail Center on Most Desirable Retail Corridor in Laurel
- \*Open Area with Retail Counter, 3 Bay Wash Sink and Hand Washing Sink
- \*ADA Restroom, Storage Room & Office
- \*Large Pylon Sign
- \*Zoned Highway Commercial
- \*\$14.50 PSF NNN
- \*NNN Estimated at \$5.07 and is Billed Back Exactly to Tenant Monthly
- \*Monthly Rent Including Average NNN is \$1,630/mo + Utilities

#### **LOCATION OVERVIEW**

1,000 SF salon space available for lease in multi-tenant retail center next to Ace Hardware in Laurel, MT. Excellent retail location with high traffic counts on arterial street connecting to Walmart shopping center. Retail space was previously occupied by a salon/barber shop and a juice bar. Enjoy signage on large pylon sign to ensure your customers know right where you are.