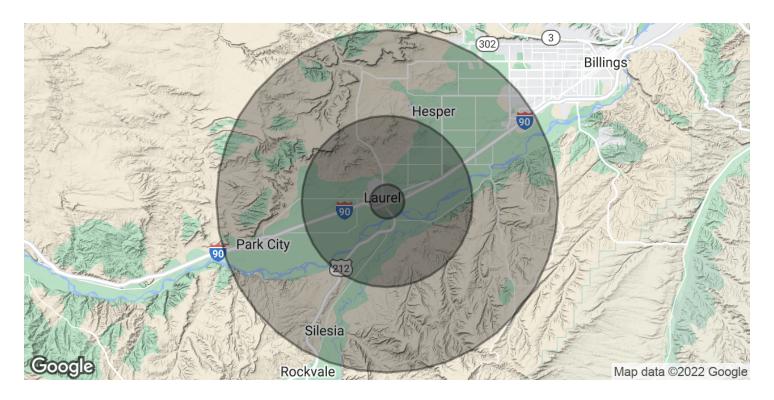

### 413 SE 4TH ST, SUITE F

413 SE 4th St, Suite F Laurel, MT 59044

| POPULATION           | 1 MILE    | 5 MILES   | 10 MILES  |
|----------------------|-----------|-----------|-----------|
| Total Population     | 162       | 3,112     | 10,375    |
| Average Age          | 39.0      | 38.8      | 38.9      |
| Average Age (Male)   | 40.1      | 39.9      | 40.0      |
| Average Age (Female) | 37.4      | 37.4      | 37.5      |
| HOUSEHOLDS & INCOME  | 1 MILE    | 5 MILES   | 10 MILES  |
| Total Households     | 60        | 1,151     | 3,838     |
| # of Persons per HH  | 2.7       | 2.7       | 2.7       |
| Average HH Income    | \$77,695  | \$77,071  | \$76,728  |
| Average House Value  | \$263,991 | \$258,499 | \$257,227 |