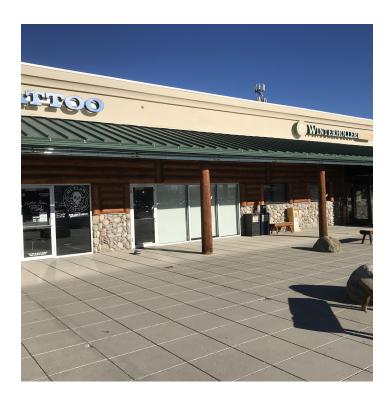

#### **LOCATION OVERVIEW**

1,000 SF salon space available for lease in multi-tenant retail center next to Ace Hardware in Laurel, MT. Excellent retail location with high traffic counts on arterial street connecting to Walmart shopping center. Retail space was previously occupied by a salon/barber shop and a juice bar. Enjoy signage on large pylon sign to ensure your customers know right where you are.