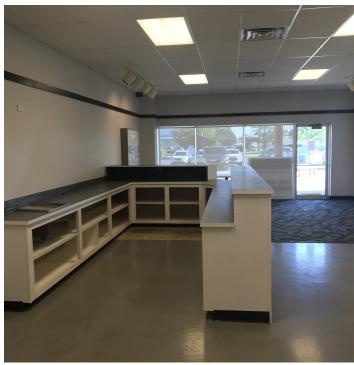

#### PROPERTY OVERVIEW

- \*1,000 SF Retail Space for Lease
- \*\$1,630/mo + Utilities
- \*Class A Retail Center on Most Desirable Retail Corridor in Laurel
- \*Open Area with Retail Counter, 3 Bay Wash Sink and Hand Washing Sink
- \*ADA Restroom, Storage Room & Office
- \*Large Pylon Sign
- \*Zoned Highway Commercial
- \*\$14.50 PSF NNN
- \*NNN Estimated at \$5.07 and is Billed Back Exactly to Tenant Monthly
- \*Monthly Rent Including Average NNN is \$1,630/mo + Utilities

#### **LOCATION OVERVIEW**

1,000 SF salon space available for lease in multi-tenant retail center next to Ace Hardware in Laurel, MT. Excellent retail location with high traffic counts on arterial street connecting to Walmart shopping center. Retail space was previously occupied by a salon/barber shop and a juice bar. Enjoy signage on large pylon sign to ensure your customers know right where you are.