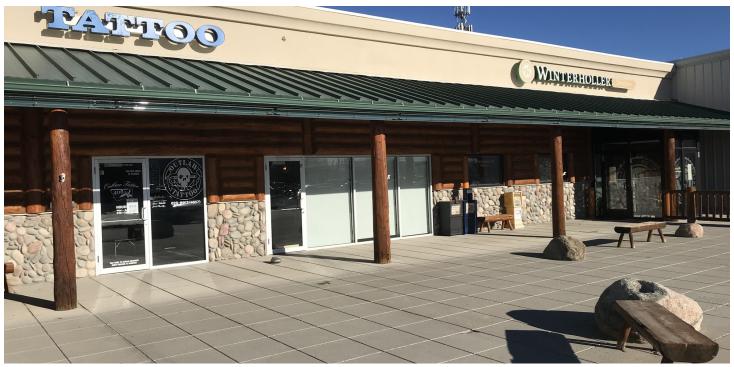

#### PROPERTY OVERVIEW

- \*1,000 SF Retail Space for Lease
- \*\$1,630/mo + Utilities
- \*Class A Retail Center on Most Desirable Retail Corridor in Laurel
- \*Open Area with Retail Counter, 3 Bay Wash Sink and Hand Washing Sink
- \*ADA Restroom, Storage Room & Office
- \*Large Pylon Sign
- \*Zoned Highway Commercial
- \*\$14.50 PSF NNN
- \*NNN Estimated at \$5.07 and is Billed Back Exactly to Tenant Monthly
- \*Monthly Rent Including Average NNN is \$1,630/mo + Utilities

#### **LOCATION OVERVIEW**

1,000 SF salon space available for lease in multi-tenant retail center next to Ace Hardware in Laurel, MT. Excellent retail location with high traffic counts on arterial street connecting to Walmart shopping center. Retail space was previously occupied by a salon/barber shop and a juice bar. Enjoy signage on large pylon sign to ensure your customers know right where you are.