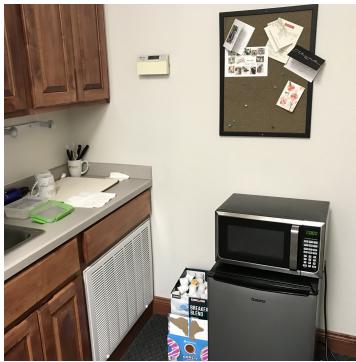

### **PROPERTY OVERVIEW**

- \*1,095 SF Class A Office Space for Lease
- \*\$1,296/mo + Utilities
- \*1 Large Private Office
- \*Reception
- \*Large, Open & Collaborative Work Area
- \*2 ADA Restrooms
- \*Kitchenette
- \*Storage room
- \*Pylon Sign
- \*\$11 PSF Base Rent
- \*\$3.20 PSF NNN