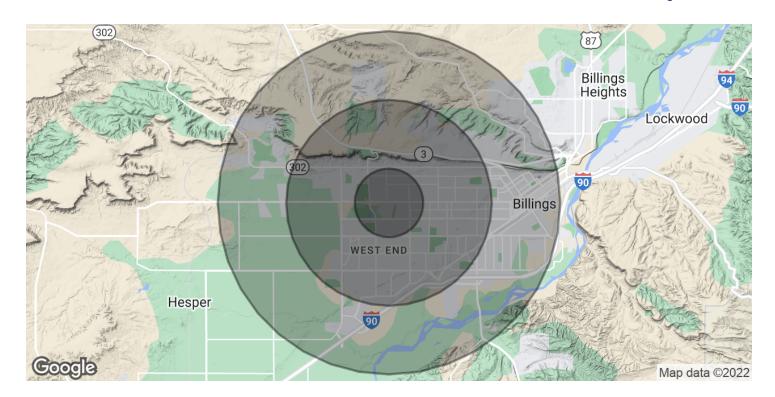

## 2860 GRAND AVE

2860 Grand Ave Billings, MT 59102

| POPULATION           | 1 MILE    | 3 MILES   | 5 MILES   |
|----------------------|-----------|-----------|-----------|
| Total Population     | 9,916     | 56,370    | 89,114    |
| Average Age          | 45.3      | 41.1      | 39.7      |
| Average Age (Male)   | 42.3      | 39.3      | 38.3      |
| Average Age (Female) | 47.3      | 42.7      | 41.3      |
|                      |           |           |           |
| HOUSEHOLDS & INCOME  | 1 MILE    | 3 MILES   | 5 MILES   |
| Total Households     | 4,721     | 26,695    | 41,803    |
| # of Persons per HH  | 2.1       | 2.1       | 2.1       |
| Average HH Income    | \$78,409  | \$84,130  | \$82,219  |
| Average House Value  | \$407,479 | \$296,062 | \$269,318 |