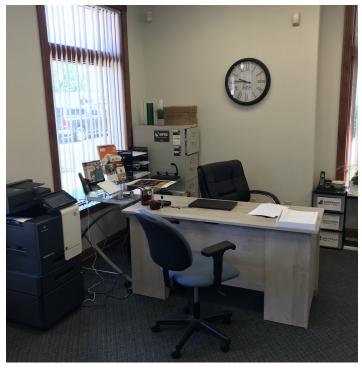

### **PROPERTY OVERVIEW**

- \*1,095 SF Class A Office Space for Lease
- \*\$1,296/mo + Utilities
- \*1 Large Private Office
- \*Reception
- \*Large, Open & Collaborative Work Area
- \*2 ADA Restrooms
- \*Kitchenette
- \*Storage room
- \*Pylon Sign
- \*\$11 PSF Base Rent
- \*\$3.20 PSF NNN

#### **LOCATION OVERVIEW**

Class A office building located on busy Grand Ave with high traffic counts. Building has attractive finishes and conveniently located on the west end of Billings. This would be an excellent fit for real estate agents, insurance agents, financial advisors, architects, engineers, accountants, attorneys or any professional services firm looking for office space with retail exposure in the fastest growing area in Billings.