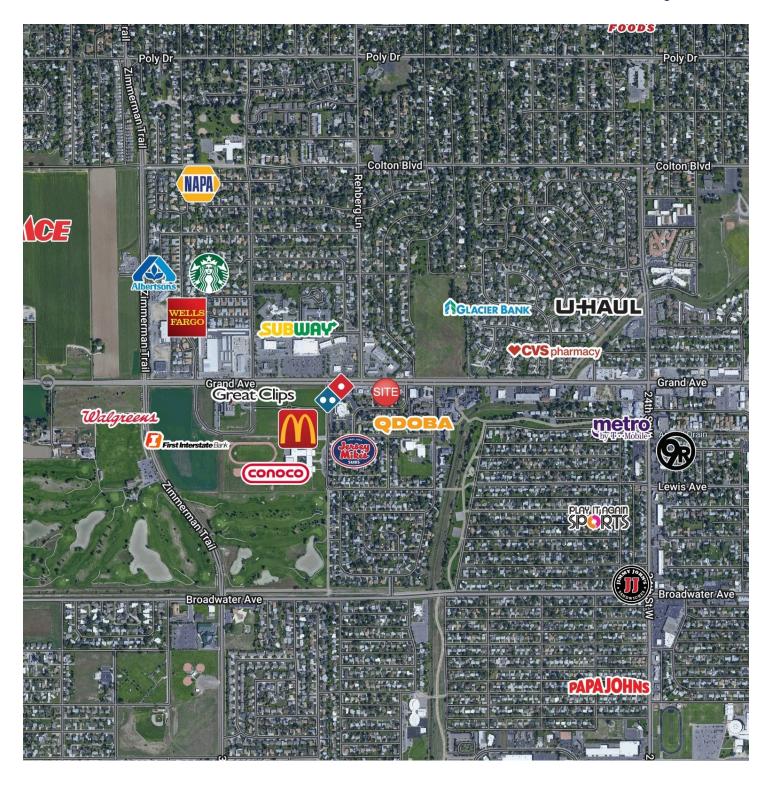

#### **LOCATION OVERVIEW**

Class A office building located on busy Grand Ave with high traffic counts. Building has attractive finishes and conveniently located on the west end of Billings. This would be an excellent fit for real estate agents, insurance agents, financial advisors, architects, engineers, accountants, attorneys or any professional services firm looking for office space with retail exposure in the fastest growing area in Billings.