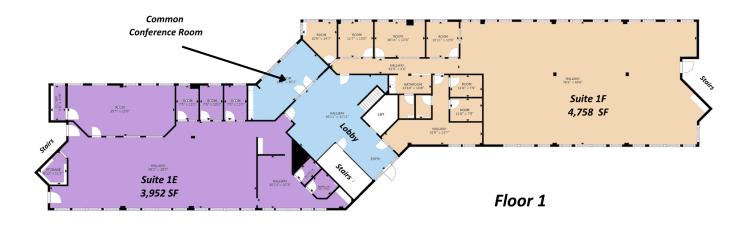

#### AVAILABLE SPACES

| SUITE    | TENANT    | SIZE (SF) | LEASE TYPE | LEASE RATE    | DESCRIPTION                                             |
|----------|-----------|-----------|------------|---------------|---------------------------------------------------------|
| Suite 1E | Available | 4,537 SF  | NNN        | \$19.75 SF/yr | 3,952 SF Unit<br>585.31 SF Common<br>Garden Level       |
| Suite 1F | Available | 5,462 SF  | NNN        | \$19.75 SF/yr | 4,758 SF Unit<br>704.69 SF Common<br>Garden Level       |
| Suite 2E | Available | 4,289 SF  | NNN        | \$19.75 SF/yr | 3,573 SF Unit<br>716.84 SF Common<br>Garden Level       |
| Suite 2F | Available | 5,674 SF  | NNN        | \$19.75 SF/yr | 4,726 SF Unit<br>948.16 SF Common Level<br>Garden Level |