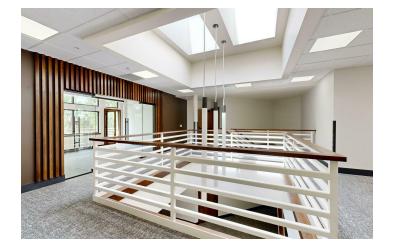

#### **PROPERTY OVERVIEW**

\*4 Separate Professional Office Spaces Can Be Leased Separately or Combined \*Each unit shall be required to lease a pro rata share of the finished basement at \$8-10 NNN. \*Garden level spaces can also be leased individually.

- \*Elevators
- \*ADA Restrooms
- \*Mix of private offices and open collaborative space
- \*Class A finishes
- \*Exterior Remodel to be completed summer 2024
- \*Landlord will provide flooring and paint allowance to qualified tenants

#### LOCATION OVERVIEW

2075 Overland is a Class A office building that is conveniently located on the west end of Billings close to the highway, numerous restaurants and the most prominent retailers in Billings. Previously the home to EBMS, this attractive office building is perfect for a mid size professional services firm or national tenant. With office space available from 6,500 to 29,000 SF, come take a look and learn how we can provide the perfect office space to meet your company's needs.