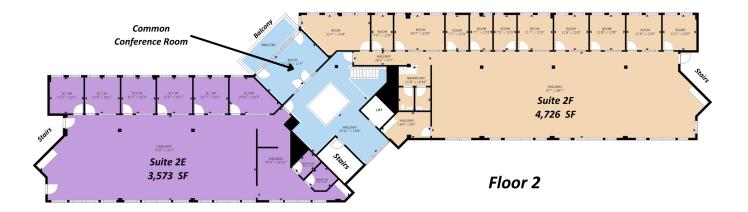

#### AVAILABLE SPACES

| SUITE    | TENANT    | SIZE (SF) | LEASE TYPE | LEASE RATE    | DESCRIPTION                                             |
|----------|-----------|-----------|------------|---------------|---------------------------------------------------------|
| Suite 1E | Available | 4,537 SF  | NNN        | \$19.75 SF/yr | 3,952 SF Unit<br>585.31 SF Common<br>Garden Level       |
| Suite 1F | Available | 5,462 SF  | NNN        | \$19.75 SF/yr | 4,758 SF Unit<br>704.69 SF Common<br>Garden Level       |
| Suite 2E | Available | 4,289 SF  | NNN        | \$19.75 SF/yr | 3,573 SF Unit<br>716.84 SF Common<br>Garden Level       |
| Suite 2F | Available | 5,674 SF  | NNN        | \$19.75 SF/yr | 4,726 SF Unit<br>948.16 SF Common Level<br>Garden Level |