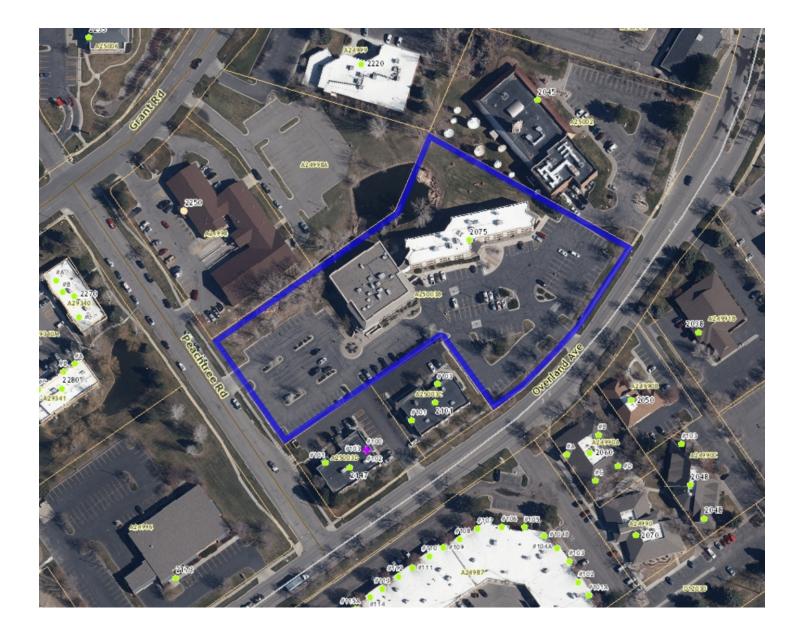

#### LOCATION OVERVIEW

2075 Overland is a Class A office building that is conveniently located on the west end of Billings close to the highway, numerous restaurants and the most prominent retailers in Billings. Previously the home to EBMS, this attractive office building is perfect for a mid size professional services firm or national tenant. With office space available from 6,500 to 29,000 SF, come take a look and learn how we can provide the perfect office space to meet your company's needs.