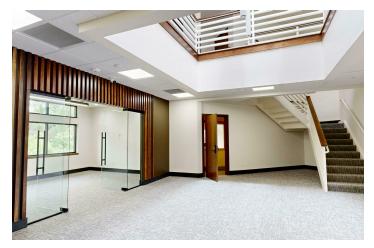

#### **PROPERTY OVERVIEW**

\*4 Separate Professional Office Spaces Can Be Leased Separately or Combined \*Each unit shall be required to lease a pro rata share of the finished basement at \$8-10 NNN. \*Garden level spaces can also be leased individually.

- \*Elevators
- \*ADA Restrooms
- \*Mix of private offices and open collaborative space
- \*Class A finishes
- \*Exterior Remodel to be completed summer 2024
- \*Landlord will provide flooring and paint allowance to qualified tenants

#### LOCATION OVERVIEW

2075 Overland is a Class A office building that is conveniently located on the west end of Billings close to the highway, numerous restaurants and the most prominent retailers in Billings. Previously the home to EBMS, this attractive office building is perfect for a mid size professional services firm or national tenant. With office space available from 6,500 to 29,000 SF, come take a look and learn how we can provide the perfect office space to meet your company's needs.