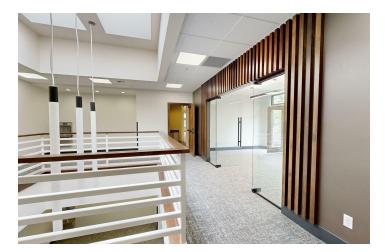

#### **PROPERTY OVERVIEW**

\*4 Separate Professional Office Spaces Can Be Leased Separately or Combined \*Each unit shall be required to lease a pro rata share of the finished basement at \$8-10 NNN. \*Garden level spaces can also be leased individually.

- \*Elevators
- \*ADA Restrooms
- \*Mix of private offices and open collaborative space
- \*Class A finishes
- \*Exterior Remodel to be completed summer 2024
- \*Landlord will provide flooring and paint allowance to qualified tenants

#### LOCATION OVERVIEW

2075 Overland is a Class A office building that is conveniently located on the west end of Billings close to the highway, numerous restaurants and the most prominent retailers in Billings. Previously the home to EBMS, this attractive office building is perfect for a mid size professional services firm or national tenant. With office space available from 6,500 to 29,000 SF, come take a look and learn how we can provide the perfect office space to meet your company's needs.