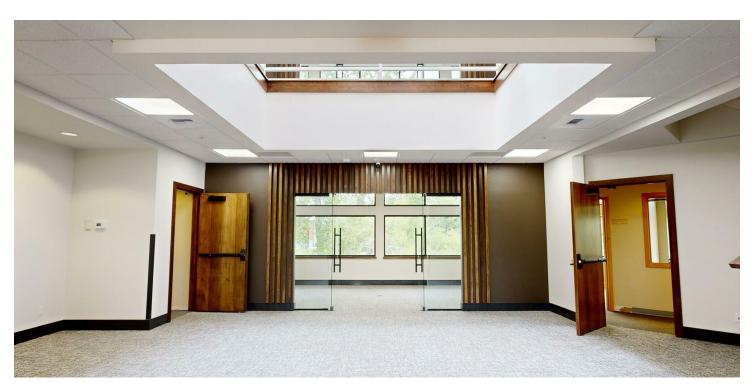

#### **PROPERTY OVERVIEW**

\*4 Separate Professional Office Spaces Can Be Leased Separately or Combined \*Each unit shall be required to lease a pro rata share of the finished basement at \$8-10 NNN. \*Garden level spaces can also be leased individually.

- \*Elevators
- \*ADA Restrooms
- \*Mix of private offices and open collaborative space
- \*Class A finishes
- \*Exterior Remodel to be completed summer 2024
- \*Landlord will provide flooring and paint allowance to qualified tenants

#### LOCATION OVERVIEW

2075 Overland is a Class A office building that is conveniently located on the west end of Billings close to the highway, numerous restaurants and the most prominent retailers in Billings. Previously the home to EBMS, this attractive office building is perfect for a mid size professional services firm or national tenant. With office space available from 6,500 to 29,000 SF, come take a look and learn how we can provide the perfect office space to meet your company's needs.