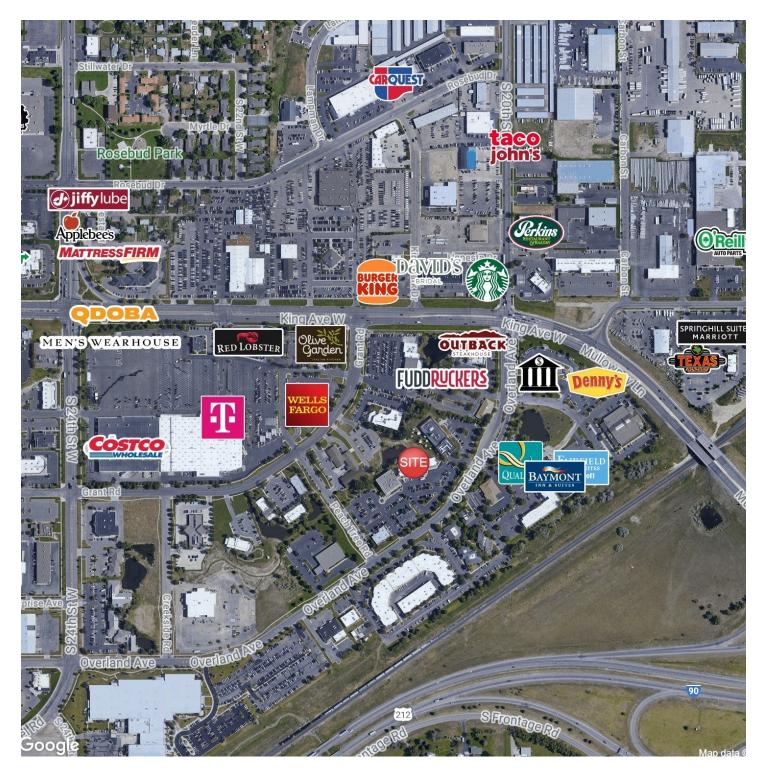

#### LOCATION OVERVIEW

2075 Overland is a Class A office building that is conveniently located on the west end of Billings close to the highway, numerous restaurants and the most prominent retailers in Billings. Previously the home to EBMS, this attractive office building is perfect for a mid size professional services firm or national tenant. With office space available from 6,500 to 29,000 SF, come take a look and learn how we can provide the perfect office space to meet your company's needs.