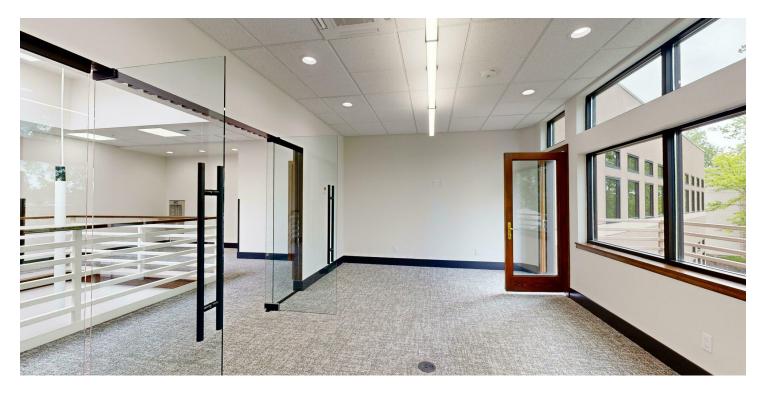

#### **PROPERTY OVERVIEW**

\*4 Separate Professional Office Spaces Can Be Leased Separately or Combined \*Each unit shall be required to lease a pro rata share of the finished basement at \$8-10 NNN. \*Garden level spaces can also be leased individually.

- \*Elevators
- \*ADA Restrooms
- \*Mix of private offices and open collaborative space
- \*Class A finishes
- \*Exterior Remodel to be completed summer 2024
- \*Landlord will provide flooring and paint allowance to qualified tenants

#### LOCATION OVERVIEW

2075 Overland is a Class A office building that is conveniently located on the west end of Billings close to the highway, numerous restaurants and the most prominent retailers in Billings. Previously the home to EBMS, this attractive office building is perfect for a mid size professional services firm or national tenant. With office space available from 6,500 to 29,000 SF, come take a look and learn how we can provide the perfect office space to meet your company's needs.