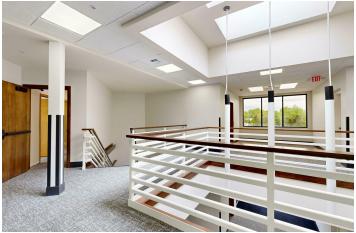

#### **PROPERTY OVERVIEW**

\*4 Separate Professional Office Spaces Can Be Leased Separately or Combined \*Each unit shall be required to lease a pro rata share of the finished basement at \$8-10 NNN. \*Garden level spaces can also be leased individually.

- \*Elevators
- \*ADA Restrooms
- \*Mix of private offices and open collaborative space
- \*Class A finishes
- \*Exterior Remodel to be completed summer 2024
- \*Landlord will provide flooring and paint allowance to qualified tenants

#### LOCATION OVERVIEW

2075 Overland is a Class A office building that is conveniently located on the west end of Billings close to the highway, numerous restaurants and the most prominent retailers in Billings. Previously the home to EBMS, this attractive office building is perfect for a mid size professional services firm or national tenant. With office space available from 6,500 to 29,000 SF, come take a look and learn how we can provide the perfect office space to meet your company's needs.