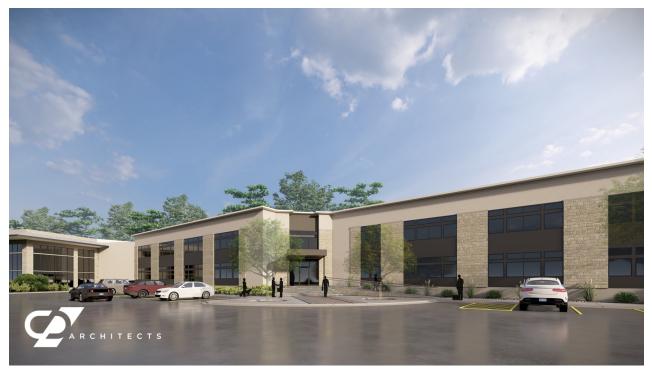

### **BUILDING EXTERIORS**

2075 Overland Ave Billings, MT 59102

George Warmer, CCIM 406 855 8946 george@cbcmontana.com Nathan Matelich, CCIM 406 781 6889 nathan@cbcmontana.com

#### LOCATION OVERVIEW

2075 Overland is a Class A office building that is conveniently located on the west end of Billings close to the highway, numerous restaurants and the most prominent retailers in Billings. Previously the home to EBMS, this attractive office building is perfect for a mid size professional services firm or national tenant. With office space available from 6,500 to 29,000 SF, come take a look and learn how we can provide the perfect office space to meet your company's needs.