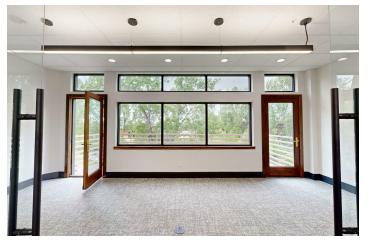

#### **PROPERTY OVERVIEW**

\*4 Separate Professional Office Spaces Can Be Leased Separately or Combined \*Each unit shall be required to lease a pro rata share of the finished basement at \$8-10 NNN. \*Garden level spaces can also be leased individually.

- \*Elevators
- \*ADA Restrooms
- \*Mix of private offices and open collaborative space
- \*Class A finishes
- \*Exterior Remodel to be completed summer 2024
- \*Landlord will provide flooring and paint allowance to qualified tenants

#### LOCATION OVERVIEW

2075 Overland is a Class A office building that is conveniently located on the west end of Billings close to the highway, numerous restaurants and the most prominent retailers in Billings. Previously the home to EBMS, this attractive office building is perfect for a mid size professional services firm or national tenant. With office space available from 6,500 to 29,000 SF, come take a look and learn how we can provide the perfect office space to meet your company's needs.