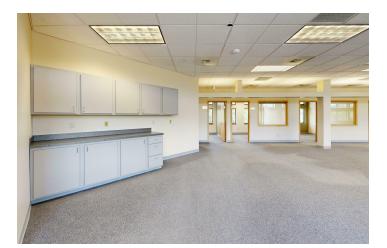

#### **PROPERTY OVERVIEW**

\*4 Separate Professional Office Spaces Can Be Leased Separately or Combined \*Each unit shall be required to lease a pro rata share of the finished basement at \$8-10 NNN. \*Garden level spaces can also be leased individually.

- \*Elevators
- \*ADA Restrooms
- \*Mix of private offices and open collaborative space
- \*Class A finishes
- \*Exterior Remodel to be completed summer 2024
- \*Landlord will provide flooring and paint allowance to qualified tenants

#### LOCATION OVERVIEW

2075 Overland is a Class A office building that is conveniently located on the west end of Billings close to the highway, numerous restaurants and the most prominent retailers in Billings. Previously the home to EBMS, this attractive office building is perfect for a mid size professional services firm or national tenant. With office space available from 6,500 to 29,000 SF, come take a look and learn how we can provide the perfect office space to meet your company's needs.