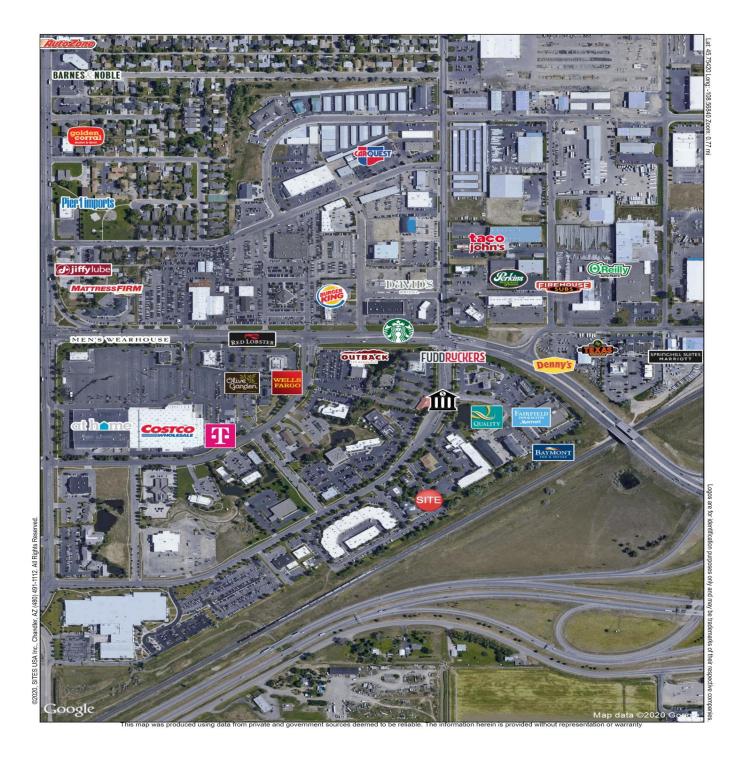

### **LOCATION OVERVIEW**

2048 Overland is a professional office building conveniently located on the west end of Billings with easy highway access. Office building is moments away from Costco, shops and restaurants. Set up perfectly for any small business owner that needs a professional setting such a CPA, Lawyer, Financial Adviser, Engineer, Architect or other professional services firm.