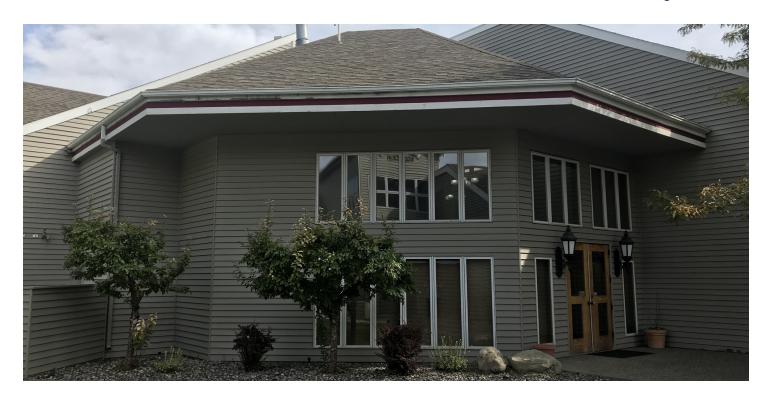

### **LOCATION OVERVIEW**

2048 Overland is a professional office building conveniently located on the west end of Billings with easy highway access. Office building is moments away from Costco, shops and restaurants. Set up perfectly for any small business owner that needs a professional setting such a CPA, Lawyer, Financial Adviser, Engineer, Architect or other professional services firm.