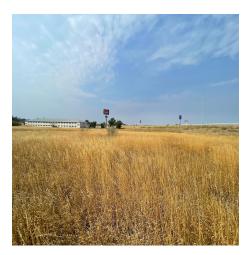

### **PROPERTY OVERVIEW**

Interstate 94 Property in Miles City 10.61 Acre Tract Excellent Interstate 94 Visibility Convenient access off on Exit 138 Entrance off of S Haynes Ave and Steel St Sales Price: \$1,155,429

#### **PROPERTY HIGHLIGHTS**

- · Comprised of 3 Tracts
- · Lot 003- 1.38 Acres
- Lot 004- 3.42 Acres
- · Lot 005- 5.81 Acres
- Price / SF \$2.50