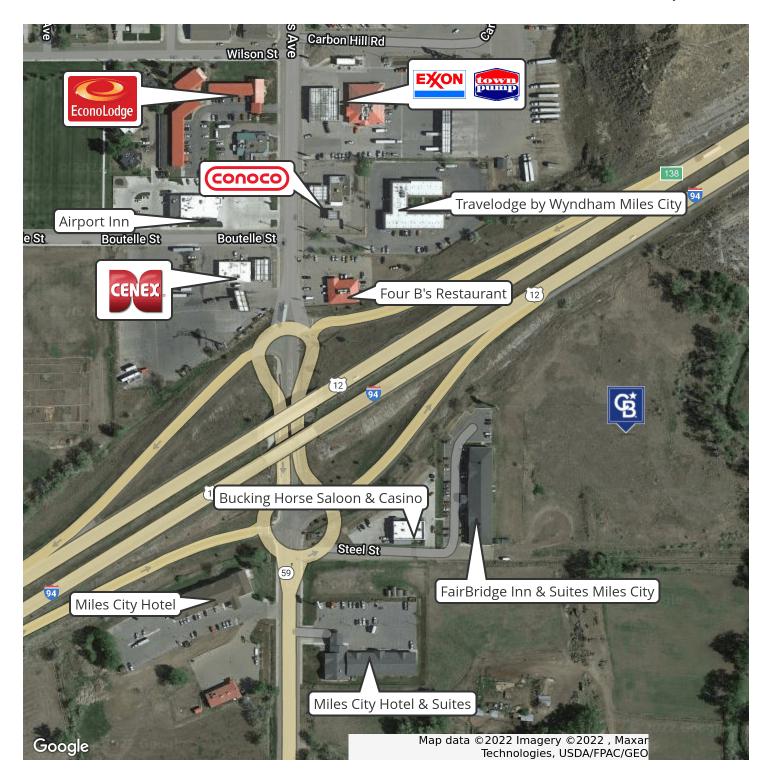

### **PROPERTY OVERVIEW**

Interstate 94 Property in Miles City 10.61 Acre Tract Excellent Interstate 94 Visibility Convenient access off on Exit 138 Entrance off of S Haynes Ave and Steel St Sales Price: \$1,155,429

#### **PROPERTY HIGHLIGHTS**

- · Comprised of 3 Tracts
- · Lot 003- 1.38 Acres
- Lot 004- 3.42 Acres
- · Lot 005- 5.81 Acres
- Price / SF \$2.50