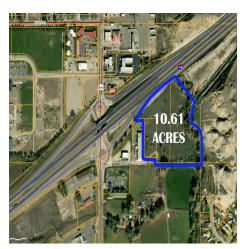

#### **OFFERING SUMMARY**

| Sale Price: | \$1,155,429 |  |  |
|-------------|-------------|--|--|
| Lot Size:   | 10.61 Acres |  |  |
| Price / SF: | \$2.50      |  |  |

### **PROPERTY OVERVIEW**

Interstate 94 Property in Miles City 10.61 Acre Tract Excellent Interstate 94 Visibility Convenient access off on Exit 138 Entrance off of S Haynes Ave and Steel St Sales Price: \$1,155,429

#### **PROPERTY HIGHLIGHTS**

- · Comprised of 3 Tracts
- · Lot 003- 1.38 Acres
- Lot 004- 3.42 Acres
- · Lot 005- 5.81 Acres
- Price / SF \$2.50