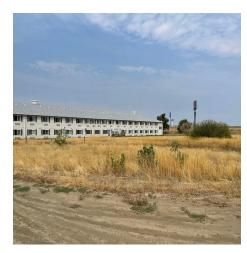

### **PROPERTY OVERVIEW**

Interstate 94 Property in Miles City 10.61 Acre Tract Excellent Interstate 94 Visibility Convenient access off on Exit 138 Entrance off of S Haynes Ave and Steel St Sales Price: \$1,155,429

#### **PROPERTY HIGHLIGHTS**

- · Comprised of 3 Tracts
- · Lot 003- 1.38 Acres
- Lot 004- 3.42 Acres
- · Lot 005- 5.81 Acres
- Price / SF \$2.50