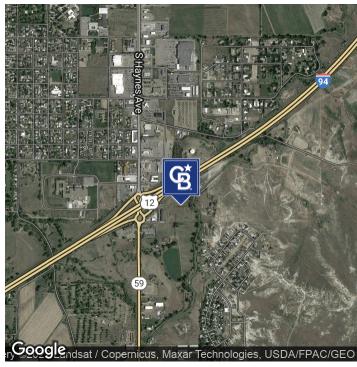

### **PROPERTY OVERVIEW**

Interstate 94 Property in Miles City 10.61 Acre Tract Excellent Interstate 94 Visibility Convenient access off on Exit 138 Entrance off of S Haynes Ave and Steel St Sales Price: \$1,155,429