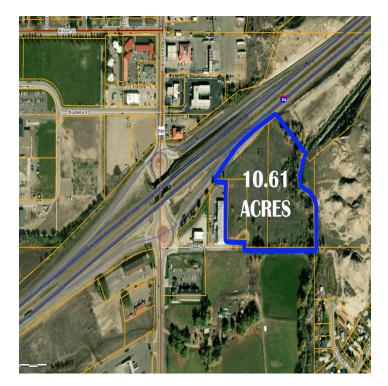

### **PROPERTY OVERVIEW**

Interstate 94 Property in Miles City 10.61 Acre Tract Excellent Interstate 94 Visibility Convenient access off on Exit 138 Entrance off of S Haynes Ave and Steel St Sales Price: \$1,155,429

#### **PROPERTY HIGHLIGHTS**

- · Comprised of 3 Tracts
- · Lot 003- 1.38 Acres
- Lot 004- 3.42 Acres
- · Lot 005- 5.81 Acres
- Price / SF \$2.50