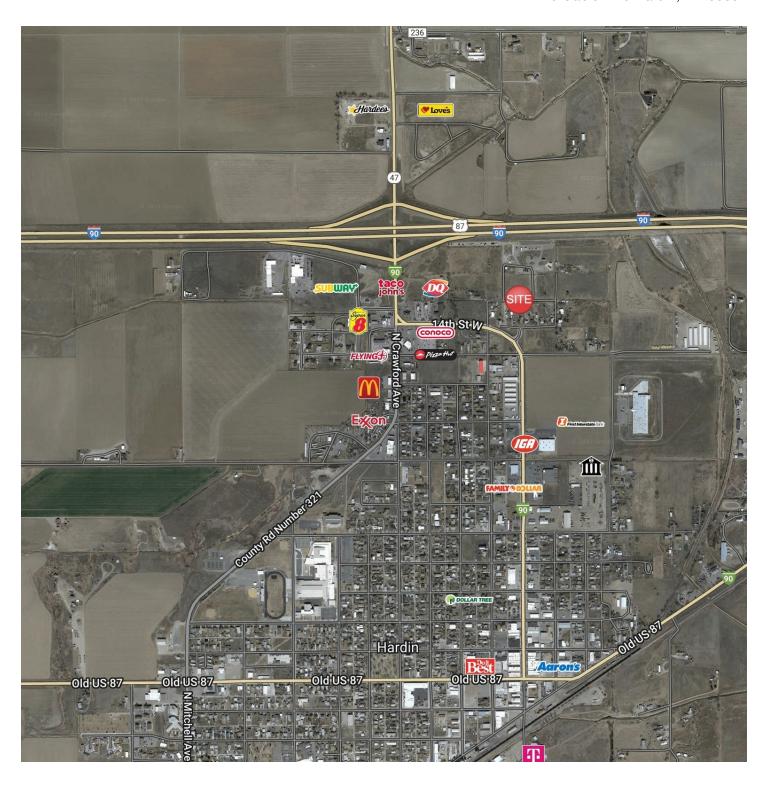

#### PROPERTY OVERVIEW

\*\$875,000 (\$60,800/acre or \$1.40/SF) \*

\*14.389 acres with excellent exposure just off the highway interchange

\*Over 2,000 linear feet of Interstate-90 Frontage

\*Over \$200,000 worth of gravel improvements

Property well suited for retail business that could strongly benefit from Interstate Frontage and access off Hardin interchange.

Heavy Equipment Retailers, Auto Dealers, RV Dealerships, Shop Space Development, Mini-Storage, Etc.