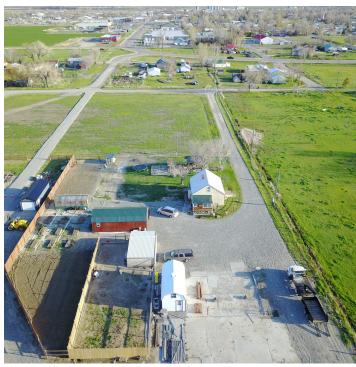

\*Small 2-BR/1-BA home on the property (septic and well)

\*Private Road sits on 0.50 acre tax parcel and is included in sale. Connects property more directly to more heavily-trafficked 14th St. W.

\*Water utility located close to Southwestern-most corner of property. Sewer utility located a bit further away on Southeastern-most corner.

#### PROPERTY OVERVIEW:

Owners currently operate their excavation and cabin/shed sales business (Pink Hill Cabins) on the property

Seller potentially willing to sell the cabin/shed business & certain hauling equipment for a reasonable price (inquire with agents)

Seller is also currently marking adjacent and congruent 10 acres of land directly to the East of these six (6) tax parcels for sale

Currently used for inventory and sale of cabins/sheds, as well as a small house and office that are occupied by business owner.