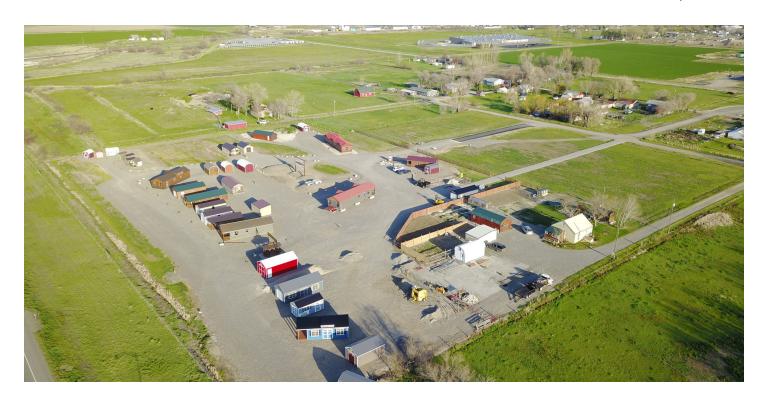

#### PROPERTY OVERVIEW:

Owners currently operate their excavation and cabin/shed sales business (Pink Hill Cabins) on the property

Seller potentially willing to sell the cabin/shed business & certain hauling equipment for a reasonable price (inquire with agents)

Seller is also currently marking adjacent and congruent 10 acres of land directly to the East of these six (6) tax parcels for sale

Currently used for inventory and sale of cabins/sheds, as well as a small house and office that are occupied by business owner.

Property well suited for retail business that could strongly benefit from Interstate Frontage and access off Hardin interchange.

Heavy Equipment Retailers, Auto Dealers, RV Dealerships, Shop Space Development, Mini-Storage, Etc.