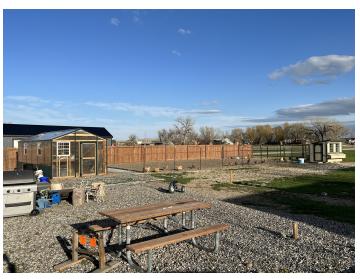

\*Small 2-BR/1-BA home on the property (septic and well)

\*Private Road sits on 0.50 acre tax parcel and is included in sale. Connects property more directly to more heavily-trafficked 14th St. W.

\*Water utility located close to Southwestern-most corner of property. Sewer utility located a bit further away on Southeastern-most corner.

#### PROPERTY OVERVIEW:

Owners currently operate their excavation and cabin/shed sales business (Pink Hill Cabins) on the property

Seller potentially willing to sell the cabin/shed business & certain hauling equipment for a reasonable price (inquire with agents)

Seller is also currently marking adjacent and congruent 10 acres of land directly to the East of these six (6) tax parcels for sale

Currently used for inventory and sale of cabins/sheds, as well as a small house and office that are occupied by business owner.