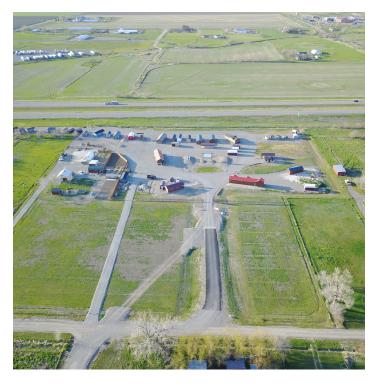

#### PROPERTY OVERVIEW:

Owners currently operate their excavation and cabin/shed sales business (Pink Hill Cabins) on the property

Seller potentially willing to sell the cabin/shed business & certain hauling equipment for a reasonable price (inquire with agents)

Seller is also currently marking adjacent and congruent 10 acres of land directly to the East of these six (6) tax parcels for sale

Currently used for inventory and sale of cabins/sheds, as well as a small house and office that are occupied by business owner.