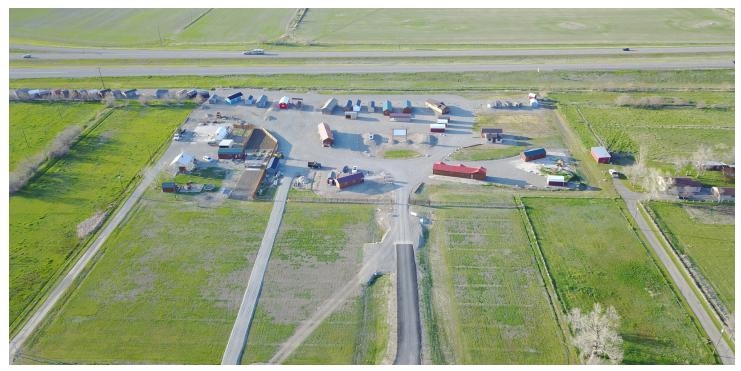

#### PROPERTY OVERVIEW

\*\$875,000 (\$60,800/acre or \$1.40/SF) \*

\*14.389 acres with excellent exposure just off the highway interchange

\*Over 2,000 linear feet of Interstate-90 Frontage

\*Over \$200,000 worth of gravel improvements

Property well suited for retail business that could strongly benefit from Interstate Frontage and access off Hardin interchange.

Heavy Equipment Retailers, Auto Dealers, RV Dealerships, Shop Space Development, Mini-Storage, Etc.