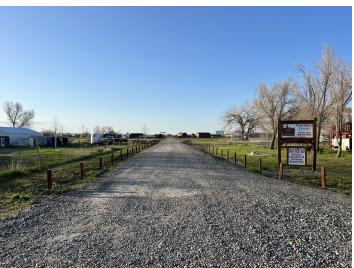

#### PROPERTY OVERVIEW

\*\$875,000 (\$60,800/acre or \$1.40/SF) \*

\*14.389 acres with excellent exposure just off the highway interchange

\*Over 2,000 linear feet of Interstate-90 Frontage

\*Over \$200,000 worth of gravel improvements

\*Small 2-BR/1-BA home on the property (septic and well)

\*Private Road sits on 0.50 acre tax parcel and is included in sale. Connects property more directly to more heavily-trafficked 14th St. W.

\*Water utility located close to Southwestern-most corner of property. Sewer utility located a bit further away on Southeastern-most corner.