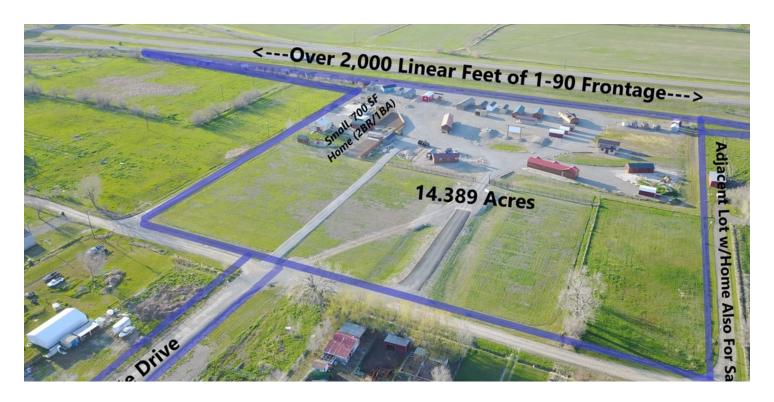

#### **OFFERING SUMMARY**

| Lot Size:     | 14.389 Acres |
|---------------|--------------|
| Price / Acre: | \$60,810     |

#### PROPERTY OVERVIEW

\*\$875,000 (\$60,800/acre or \$1.40/SF) \*

\*14.389 acres with excellent exposure just off the highway interchange

\*Over 2,000 linear feet of Interstate-90 Frontage

\*Over \$200,000 worth of gravel improvements

\*Small 2-BR/1-BA home on the property (septic and well)

\*Private Road sits on 0.50 acre tax parcel and is included in sale. Connects property more directly to more heavily-trafficked 14th St. W.

\*Water utility located close to Southwestern-most corner of property. Sewer utility located a bit further away on Southeastern-most corner.