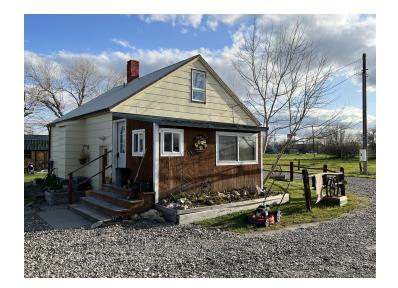

\*Small 2-BR/1-BA home on the property (septic and well)

\*Private Road sits on 0.50 acre tax parcel and is included in sale. Connects property more directly to more heavily-trafficked 14th St. W.

\*Water utility located close to Southwestern-most corner of property. Sewer utility located a bit further away on Southeastern-most corner.