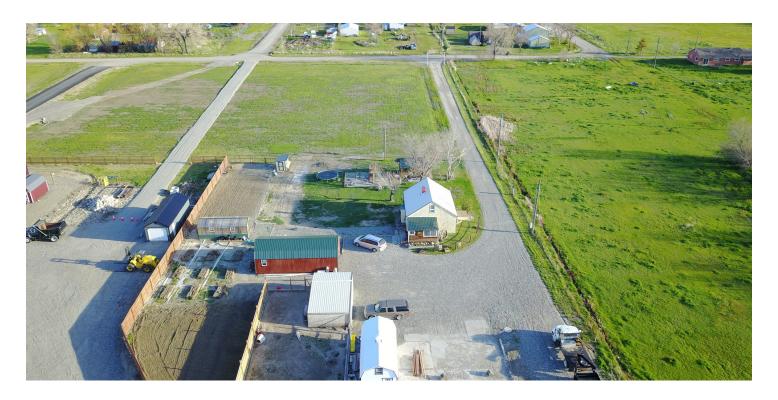

\*Small 2-BR/1-BA home on the property (septic and well)

\*Private Road sits on 0.50 acre tax parcel and is included in sale. Connects property more directly to more heavily-trafficked 14th St. W.

\*Water utility located close to Southwestern-most corner of property. Sewer utility located a bit further away on Southeastern-most corner.

#### PROPERTY OVERVIEW:

Owners currently operate their excavation and cabin/shed sales business (Pink Hill Cabins) on the property

Seller potentially willing to sell the cabin/shed business & certain hauling equipment for a reasonable price (inquire with agents)