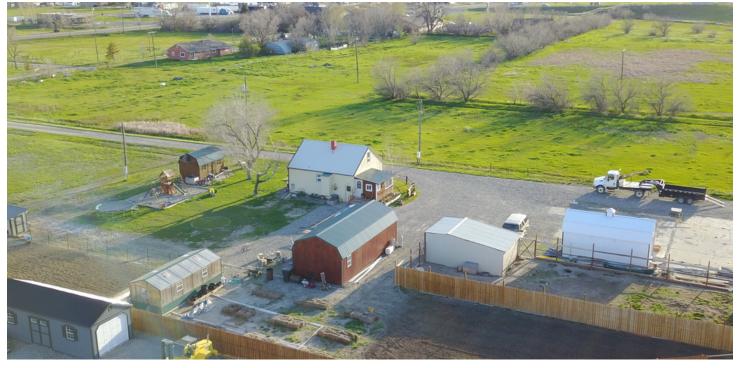

#### PROPERTY OVERVIEW

\*\$875,000 (\$60,800/acre or \$1.40/SF) \*

\*14.389 acres with excellent exposure just off the highway interchange

\*Over 2,000 linear feet of Interstate-90 Frontage

\*Over \$200,000 worth of gravel improvements

\*Small 2-BR/1-BA home on the property (septic and well)

\*Private Road sits on 0.50 acre tax parcel and is included in sale. Connects property more directly to more heavily-trafficked 14th St. W.

\*Water utility located close to Southwestern-most corner of property. Sewer utility located a bit further away on Southeastern-most corner.

#### PROPERTY OVERVIEW:

Owners currently operate their excavation and cabin/shed sales business (Pink Hill Cabins) on the property

Seller potentially willing to sell the cabin/shed business & certain hauling equipment for a reasonable price (inquire with agents)

Seller is also currently marking adjacent and congruent 10 acres of land directly to the East of these six (6) tax parcels for sale

Currently used for inventory and sale of cabins/sheds, as well as a small house and office that are occupied by business owner.

Property well suited for retail business that could strongly benefit from Interstate Frontage and access off Hardin interchange.

Heavy Equipment Retailers, Auto Dealers, RV Dealerships, Shop Space Development, Mini-Storage, Etc.