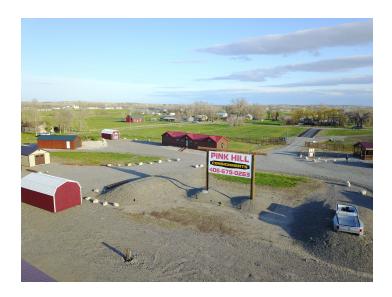

#### PROPERTY OVERVIEW:

Owners currently operate their excavation and cabin/shed sales business (Pink Hill Cabins) on the property

Seller potentially willing to sell the cabin/shed business & certain hauling equipment for a reasonable price (inquire with agents)

Seller is also currently marking adjacent and congruent 10 acres of land directly to the East of these six (6) tax parcels for sale

Currently used for inventory and sale of cabins/sheds, as well as a small house and office that are occupied by business owner.

Property well suited for retail business that could strongly benefit from Interstate Frontage and access off Hardin interchange.

Heavy Equipment Retailers, Auto Dealers, RV Dealerships, Shop Space Development, Mini-Storage, Etc.