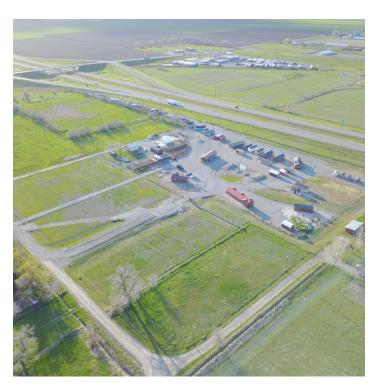

#### PROPERTY OVERVIEW

\*\$875,000 (\$60,800/acre or \$1.40/SF) \*

\*14.389 acres with excellent exposure just off the highway interchange

\*Over 2,000 linear feet of Interstate-90 Frontage

\*Over \$200,000 worth of gravel improvements

Property well suited for retail business that could strongly benefit from Interstate Frontage and access off Hardin interchange.

Heavy Equipment Retailers, Auto Dealers, RV Dealerships, Shop Space Development, Mini-Storage, Etc.