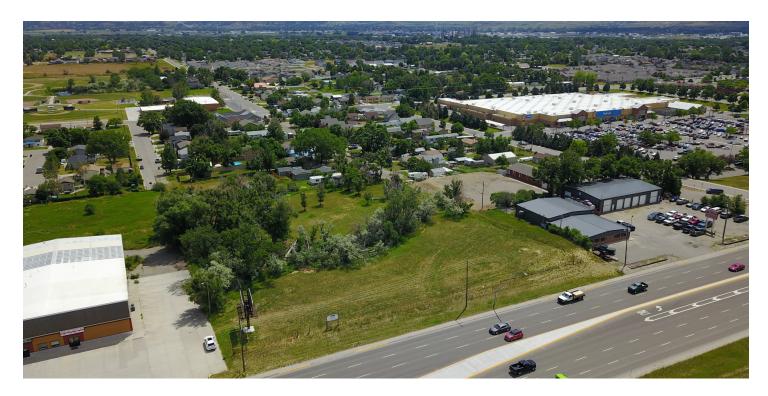

#### **PROPERTY OVERVIEW**

\*1815 Main St, Billings, MT

\*2.97 Acres of Land for Sale in Billings Heights

\*\$1,300,000

\*Zoned Heavy Commercial

\*Excellent Retail Exposure

\*23,000 Cars Per Day

\*Includes Billboard Sign Lease

#### **LOCATION OVERVIEW**

1815 Main St is one of the few remaining pieces of Main Street development land in the Billings Heights. Located in immediate proximity to Walmart and across the street from Shipton's Big R, this piece of land makes for a great retail development opportunity or an owner/user who could benefit from the attractive Heavy Commercial Zoning & high traffic counts.