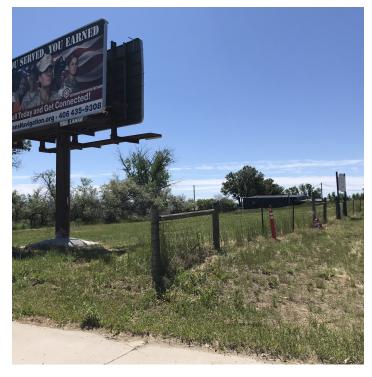

#### **PROPERTY OVERVIEW**

\*1815 Main St, Billings, MT

\*2.97 Acres of Land for Sale in Billings Heights

\*\$1,300,000

\*Zoned Heavy Commercial

\*Excellent Retail Exposure

\*23,000 Cars Per Day

\*Includes Billboard Sign Lease

#### **LOCATION OVERVIEW**

1815 Main St is one of the few remaining pieces of Main Street development land in the Billings Heights. Located in immediate proximity to Walmart and across the street from Shipton's Big R, this piece of land makes for a great retail development opportunity or an owner/user who could benefit from the attractive Heavy Commercial Zoning & high traffic counts.