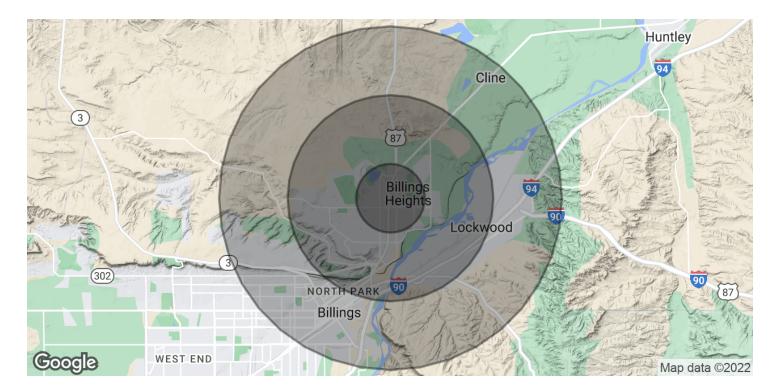

### **1815 MAIN ST**

1815 Main St Billings, MT 59105

| POPULATION           | 1 MILE    | 3 MILES   | 5 MILES   |
|----------------------|-----------|-----------|-----------|
| Total Population     | 6,845     | 29,141    | 51,286    |
| Average Age          | 38.1      | 36.2      | 36.0      |
| Average Age (Male)   | 39.9      | 36.9      | 35.7      |
| Average Age (Female) | 36.8      | 36.5      | 36.8      |
| HOUSEHOLDS & INCOME  | 1 MILE    | 3 MILES   | 5 MILES   |
| Total Households     | 3,174     | 12,840    | 23,250    |
| # of Persons per HH  | 2.2       | 2.3       | 2.2       |
| Average HH Income    | \$67,555  | \$70,415  | \$68,345  |
| Average House Value  | \$405,187 | \$286,345 | \$273,807 |