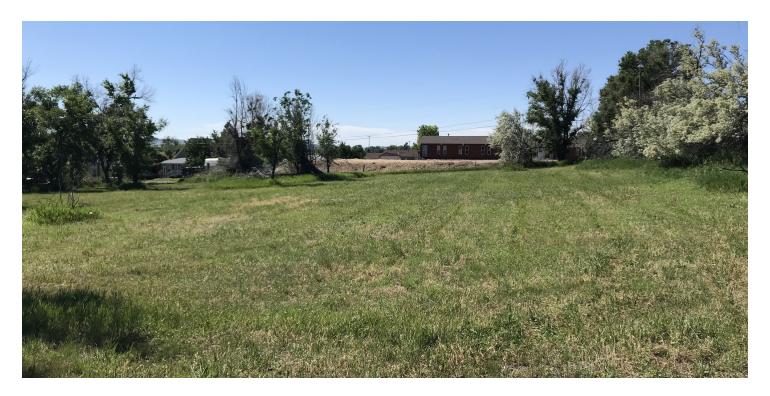

#### **PROPERTY OVERVIEW**

\*1815 Main St, Billings, MT

\*2.97 Acres of Land for Sale in Billings Heights

\*\$1,300,000

\*Zoned Heavy Commercial

\*Excellent Retail Exposure

\*23,000 Cars Per Day

\*Includes Billboard Sign Lease

#### **LOCATION OVERVIEW**

1815 Main St is one of the few remaining pieces of Main Street development land in the Billings Heights. Located in immediate proximity to Walmart and across the street from Shipton's Big R, this piece of land makes for a great retail development opportunity or an owner/user who could benefit from the attractive Heavy Commercial Zoning & high traffic counts.