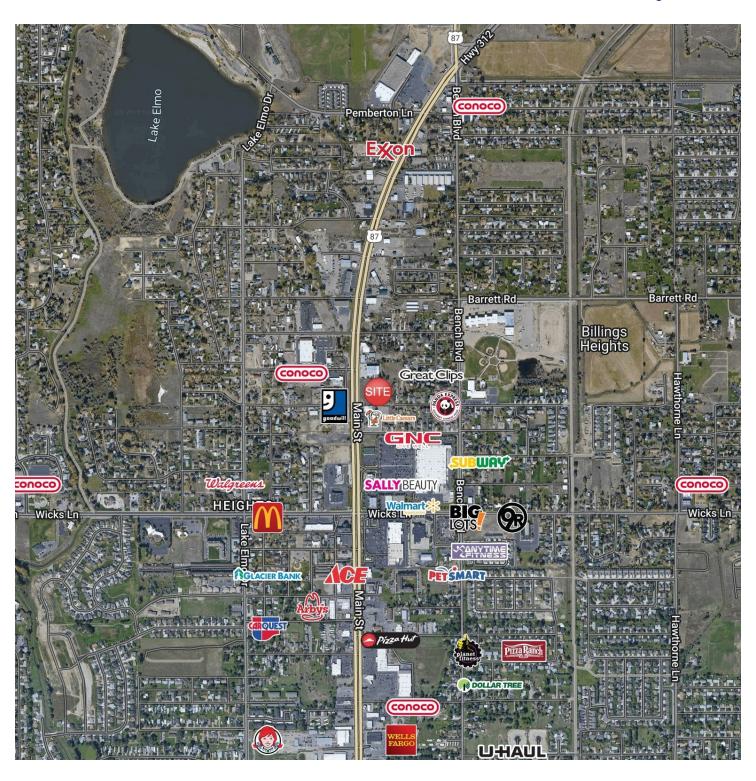

#### **PROPERTY OVERVIEW**

\*1815 Main St, Billings, MT

\*2.97 Acres of Land for Sale in Billings Heights

\*\$1,300,000

\*Zoned Heavy Commercial

\*Excellent Retail Exposure

\*23,000 Cars Per Day

\*Includes Billboard Sign Lease

#### **LOCATION OVERVIEW**

1815 Main St is one of the few remaining pieces of Main Street development land in the Billings Heights. Located in immediate proximity to Walmart and across the street from Shipton's Big R, this piece of land makes for a great retail development opportunity or an owner/user who could benefit from the attractive Heavy Commercial Zoning & high traffic counts.