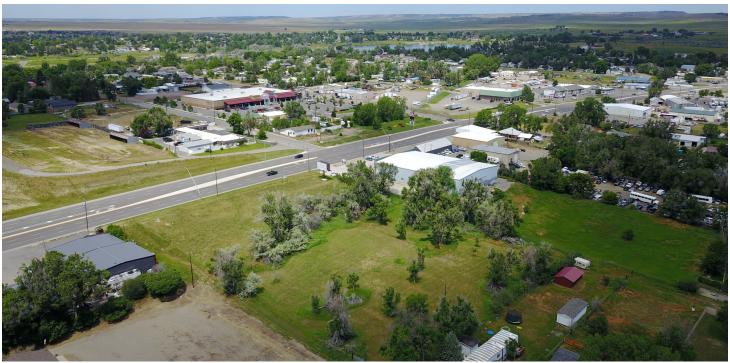

#### **PROPERTY OVERVIEW**

\*1815 Main St, Billings, MT

\*2.97 Acres of Land for Sale in Billings Heights

\*\$1,300,000

\*Zoned Heavy Commercial

\*Excellent Retail Exposure

\*23,000 Cars Per Day

\*Includes Billboard Sign Lease

#### **LOCATION OVERVIEW**

1815 Main St is one of the few remaining pieces of Main Street development land in the Billings Heights. Located in immediate proximity to Walmart and across the street from Shipton's Big R, this piece of land makes for a great retail development opportunity or an owner/user who could benefit from the attractive Heavy Commercial Zoning & high traffic counts.