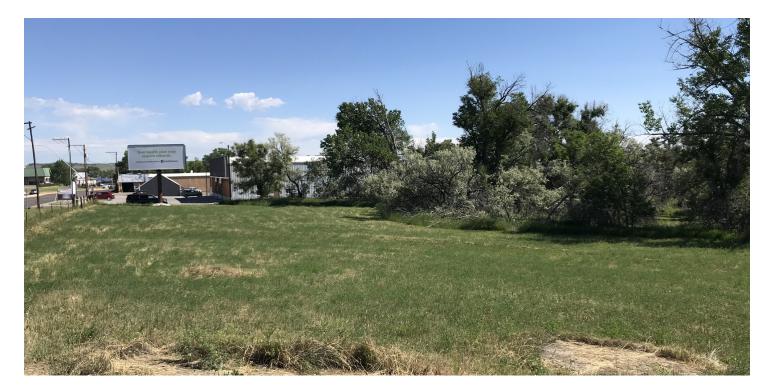

#### **PROPERTY OVERVIEW**

\*1815 Main St, Billings, MT

\*2.97 Acres of Land for Sale in Billings Heights

\*\$1,300,000

\*Zoned Heavy Commercial

\*Excellent Retail Exposure

\*23,000 Cars Per Day

\*Includes Billboard Sign Lease