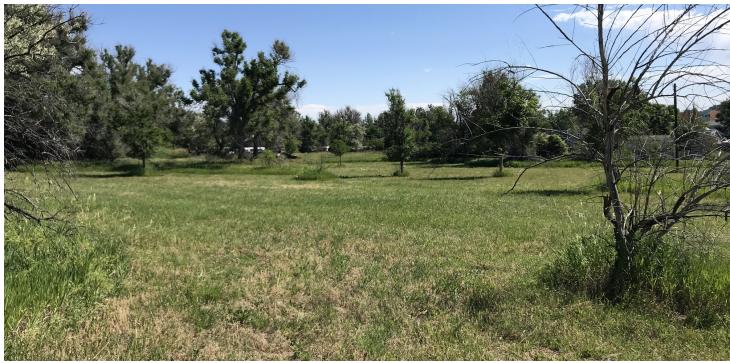

#### **PROPERTY OVERVIEW**

\*1815 Main St, Billings, MT

\*2.97 Acres of Land for Sale in Billings Heights

\*\$1,300,000

\*Zoned Heavy Commercial

\*Excellent Retail Exposure

\*23,000 Cars Per Day

\*Includes Billboard Sign Lease

#### **LOCATION OVERVIEW**

1815 Main St is one of the few remaining pieces of Main Street development land in the Billings Heights. Located in immediate proximity to Walmart and across the street from Shipton's Big R, this piece of land makes for a great retail development opportunity or an owner/user who could benefit from the attractive Heavy Commercial Zoning & high traffic counts.