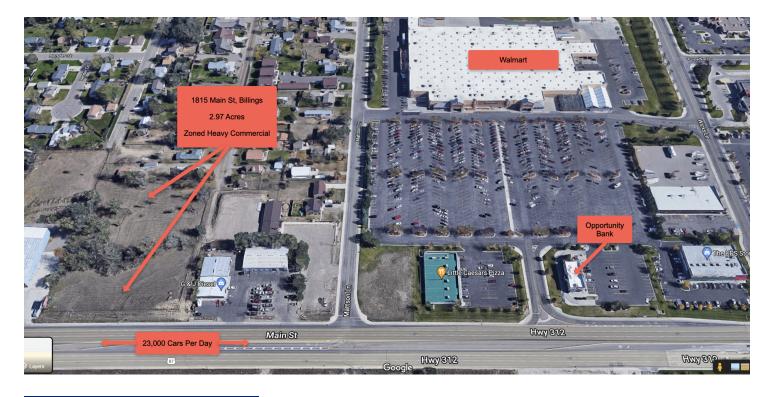

#### **PROPERTY OVERVIEW**

\*1815 Main St, Billings, MT

\*2.97 Acres of Land for Sale in Billings Heights

\*\$1,300,000

\*Zoned Heavy Commercial

\*Excellent Retail Exposure

\*23,000 Cars Per Day

\*Includes Billboard Sign Lease

#### **LOCATION OVERVIEW**

1815 Main St is one of the few remaining pieces of Main Street development land in the Billings Heights. Located in immediate proximity to Walmart and across the street from Shipton's Big R, this piece of land makes for a great retail development opportunity or an owner/user who could benefit from the attractive Heavy Commercial Zoning & high traffic counts.